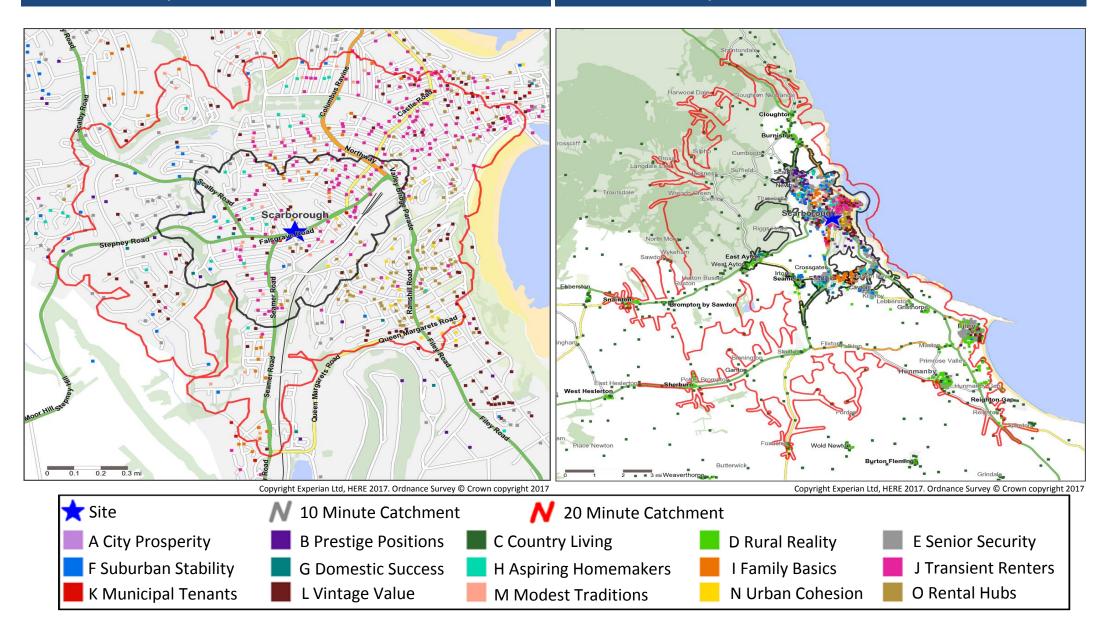

**Catchment Mosaic Groups** 

Mosaic Groups in 10 and 20 Minute WT Catchment Areas

Mosaic Groups in 10 and 20 Minute DT Catchment Area

# Adults 18+ by Mosaic Type in Each Catchment

|      |         |                        | 10 Minute<br>WT | 20 Minute<br>WT | 10 Minute<br>DT | 20 Minute<br>DT |
|------|---------|------------------------|-----------------|-----------------|-----------------|-----------------|
| Mosa | aic Tvp | e Profile              | Catchment       | Catchment       | Catchment       | Catchment       |
|      |         |                        | Adults 18+      | Adults 18+      | Adults 18+      | Adults 18+      |
|      | A01     | World-Class Wealth     | 0               | 0               | 0               | 0               |
|      | A02     | Uptown Elite           | 0               | 0               | 0               | 0               |
|      | A03     | Penthouse Chic         | 0               | 0               | 0               | 0               |
|      | A04     | Metro High-Flyers      | 0               | 0               | 0               | 0               |
|      | B05     | Premium Fortunes       | 0               | 0               | 36              | 36              |
|      | B06     | Diamond Days           | 0               | 23              | 241             | 245             |
|      | B07     | Alpha Families         | 1               | 2               | 212             | 214             |
|      | B08     | Bank of Mum and Dad    | 0               | 22              | 370             | 386             |
|      | B09     | Empty-Nest Adventure   | 28              | 102             | 758             | 758             |
|      | C10     | Wealthy Landowners     | 0               | 1               | 55              | 364             |
|      | C11     | Rural Vogue            | 0               | 0               | 37              | 754             |
|      | C12     | Scattered Homesteads   | 0               | 0               | 14              | 1,649           |
|      | C13     | Village Retirement     | 0               | 0               | 377             | 1,592           |
|      | D14     | Satellite Settlers     | 0               | 4               | 770             | 3,156           |
|      | D15     | Local Focus            | 0               | 0               | 262             | 2,563           |
|      | D16     | Outlying Seniors       | 0               | 0               | 277             | 3,561           |
|      | D17     | Far-Flung Outposts     | 0               | 0               | 0               | 0               |
|      | E18     | Legacy Elders          | 22              | 253             | 979             | 979             |
|      | E19     | Bungalow Heaven        | 63              | 599             | 4,732           | 8,711           |
|      | E20     | Classic Grandparents   | 130             | 390             | 1,354           | 1,393           |
|      | E21     | Solo Retirees          | 189             | 451             | 1,200           | 1,270           |
|      | F22     | Boomerang Boarders     | 98              | 404             | 2,388           | 2,473           |
|      | F23     | Family Ties            | 0               | 40              | 287             | 287             |
|      | F24     | Fledgling Free         | 0               | 191             | 1,393           | 1,784           |
|      | F25     | Dependable Me          | 34              | 41              | 514             | 654             |
|      | G26     | Cafés and Catchments   | 0               | 0               | 0               | 0               |
|      | G27     | Thriving Independence  | 69              | 80              | 102             | 102             |
|      | G28     | Modern Parents         | 0               | 0               | 445             | 526             |
|      | G29     | Mid-Career Convention  | 9               | 29              | 907             | 915             |
|      | H30     | Primary Ambitions      | 0               | 115             | 115             | 115             |
|      | H31     | ,<br>Affordable Fringe | 100             | 282             | 1,203           | 1,258           |
|      | H32     | First-Rung Futures     | 250             | 655             | 1,195           | 1,202           |
|      | H33     | Contemporary Starts    | 0               | 0               | 230             | 399             |
|      | H34     | New Foundations        | 0               | 2               | 110             | 142             |
|      | H35     | Flying Solo            | 0               | 85              | 160             | 195             |
|      |         | , 0                    | -               | -               |                 | -               |

|       |        |                        | 10 Minute<br>WT | 20 Minute<br>WT | 10 Minute<br>DT | 20 Minute<br>DT |
|-------|--------|------------------------|-----------------|-----------------|-----------------|-----------------|
| Mosai | c Type | Profile                | Catchment       | Catchment       | Catchment       | Catchment       |
|       |        |                        | Adults 18+      | Adults 18+      | Adults 18+      | Adults 18+      |
|       | 136    | Solid Economy          | 0               | 9               | 108             | 151             |
|       | 137    | Budget Generations     | 0               | 72              | 1,286           | 1,732           |
|       | 138    | Economical Families    | 499             | 1,205           | 1,614           | 1,698           |
|       | 139    | Families on a Budget   | 0               | 50              | 1,896           | 2,612           |
|       | J40    | Value Rentals          | 0               | 2               | 2               | 135             |
|       | J41    | Youthful Endeavours    | 47              | 61              | 203             | 236             |
|       | J42    | Midlife Renters        | 1,497           | 2,810           | 3,444           | 3,678           |
|       | J43    | Renting Rooms          | 1,193           | 4,105           | 4,982           | 5,020           |
|       | K44    | Inner City Stalwarts   | 0               | 0               | 0               | 0               |
|       | K45    | City Diversity         | 0               | 0               | 0               | 0               |
|       | K46    | High Rise Residents    | 0               | 0               | 0               | 0               |
|       | K47    | Single Essentials      | 33              | 249             | 406             | 456             |
|       | K48    | Mature Workers         | 0               | 49              | 126             | 126             |
|       | L49    | Flatlet Seniors        | 24              | 467             | 709             | 774             |
|       | L50    | Pocket Pensions        | 149             | 814             | 1,285           | 1,867           |
|       | L51    | Retirement Communities | 148             | 819             | 2,367           | 2,793           |
|       | L52    | Estate Veterans        | 24              | 223             | 612             | 725             |
|       | L53    | Seasoned Survivors     | 291             | 344             | 528             | 533             |
|       | M54    | Down-to-Earth Owners   | 26              | 179             | 244             | 331             |
|       | M55    | Back with the Folks    | 210             | 676             | 1,118           | 1,135           |
|       | M56    | Self Supporters        | 261             | 393             | 930             | 930             |
|       | N57    | Community Elders       | 0               | 0               | 0               | 0               |
|       | N58    | Culture & Comfort      | 0               | 0               | 0               | 0               |
|       | N59    | Large Family Living    | 0               | 0               | 0               | 0               |
|       | N60    | Ageing Access          | 23              | 544             | 621             | 621             |
|       | 061    | Career Builders        | 0               | 45              | 64              | 64              |
|       | 062    | Central Pulse          | 0               | 12              | 12              | 12              |
|       | 063    | Flexible Workforce     | 2               | 18              | 18              | 18              |
|       | 064    | Bus-Route Renters      | 831             | 3,060           | 3,673           | 3,908           |
|       | 065    | Learners & Earners     | 90              | 1,158           | 1,267           | 1,267           |
|       | 066    | Student Scene          | 0               | 105             | 105             | 105             |
|       | U99    | Unclassified           | 58              | 79              | 79              | 127             |
|       |        | Total                  | 6,399           | 21,319          | 48,422          | 68,737          |