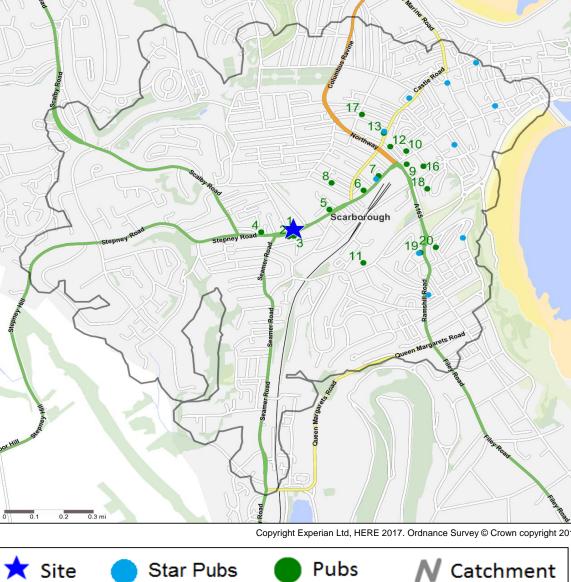

### **Competitor Map**

### **Top 20 Nearest Competitors**

|    | Outlet Name                                | Operator          | Walktime From<br>Site (Minutes) | Drivetime from<br>Site (Minutes) |
|----|--------------------------------------------|-------------------|---------------------------------|----------------------------------|
| 1  | Commercial, YO12 5EG                       | Star Pubs & Bars  | 0.0                             | 0.1                              |
| 2  | Tap & Spile, YO12 5AZ                      | Ei Group          | 1.2                             | 0.5                              |
| 3  | Firk Inn, YO12 5AY                         | Independent Free  | 1.5                             | 0.6                              |
| 4  | New Tavern, YO12 5EY                       | Marston's         | 2.7                             | 0.8                              |
| 5  | Ship Inn, YO12 5EA                         | Ei Group          | 3.0                             | 0.5                              |
| 6  | Stumble Inn, YO11 1TS                      | Independent Free  | 6.3                             | 1.0                              |
| 7  | Victoria Hotel, YO11 1TP                   | Star Pubs & Bars  | 7.5                             | 1.3                              |
| 8  | Roscoes, YO12 7BX                          | Independent Free  | 7.5                             | 1.5                              |
| 9  | L'amour Cabaret Bar, YO11<br>1UY           | Independent Free  | 9.7                             | 1.6                              |
| 10 | Lord Rosebery, YO11 1JW                    | Wetherspoon       | 10.3                            | 3.8                              |
| 11 | Valley, YO11 2LX                           | Independent Free  | 10.9                            | 2.2                              |
| 12 | Alma Inn, YO11 1SJ                         | Independent Free  | 10.9                            | 2.3                              |
| 13 | Spa, YO11 1SH                              | Star Pubs & Bars  | 11.8                            | 2.0                              |
| 14 | George Michaels, YO11 2NP                  | Independent Free  | 12.4                            | 3.3                              |
| 15 | Klosters Wine Bar, YO11<br>2NP             | Independent Free  | 12.4                            | 3.3                              |
| 16 | Storm, YO11 2NP                            | Independent Free  | 12.4                            | 3.3                              |
| 17 | Trafalgar Hotel, YO12 7AU                  | Punch Pub Company | 13.3                            | 2.3                              |
| 18 | Scholars Bar At Bedford<br>Hotel, YO11 2PW | Independent Free  | 14.2                            | 3.0                              |
| 19 | Cask Inn & Club, YO11 2LQ                  | Star Pubs & Bars  | 16.0                            | 2.6                              |
| 20 | Yorkshire Tap, YO11 2BJ                    | Independent Free  | 17.8                            | 3.0                              |