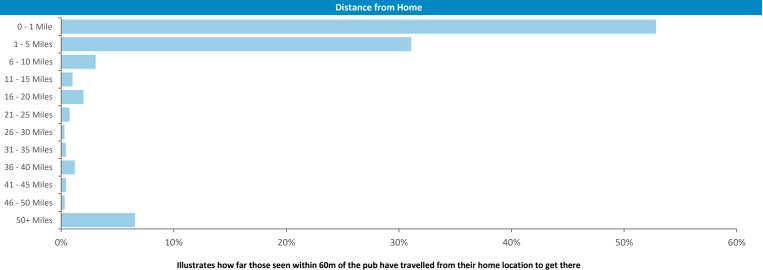

### Mobile Data Summary - Commercial Scarborough

© 2023 CACI Limited and all other applicable third party notices (©2022, Digital Envoy. All Rights Reserved) can be found at www

Time of day and day of week busyness from within a 60m radius of the pub calculated using GPS data