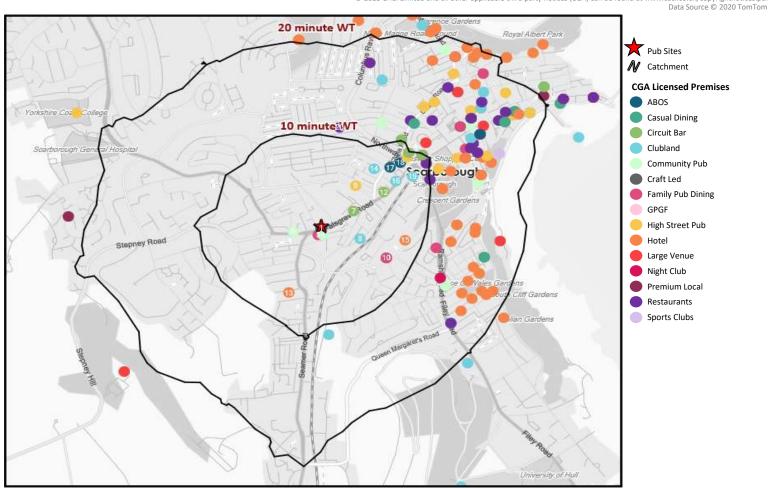

# **CGA Summary - Commercial Scarborough**

© 2023 CACI Limited and all other applicable third party notices (CGA) can be found at www.caci.co.uk/copyrightnotices.pdf

#### Nearest 20 Pubs

| Ref | Name                                      | Postcode | Operator              | Segment           | Distance (miles) |
|-----|-------------------------------------------|----------|-----------------------|-------------------|------------------|
| 1   | Tops                                      | YO12 5EG | Independent Free      | Restaurants       | 0.0              |
| 1   | Commercial                                | YO12 5EG | Star Pubs & Bars      | Premium Local     | 0.0              |
| 1   | Falsgrave Wine Bar                        | YO12 5EG | Independent Free      | ABOS              | 0.0              |
| 4   | Firk Inn                                  | YO12 5AY | Independent Free      | Community Pub     | 0.0              |
| 5   | Tap & Spile                               | YO12 5AZ | Stonegate Pub Company | Family Pub Dining | 0.0              |
| 6   | New Tavern                                | YO12 5EY | Admiral Taverns Ltd   | Community Pub     | 0.1              |
| 7   | Ship Inn                                  | YO12 5EA | Stonegate Pub Company | Circuit Bar       | 0.1              |
| 8   | Westover Club                             | YO12 5AA | Independent Free      | Clubland          | 0.2              |
| 9   | Roscoes                                   | YO12 7BX | Independent Free      | High Street Pub   | 0.2              |
| 10  | Valley                                    | YO11 2LX | Independent Free      | Premium Local     | 0.3              |
| 10  | Cellars                                   | YO11 2LX | Independent Free      | Family Pub Dining | 0.3              |
| 12  | Stumble Inn                               | YO11 1TS | Independent Free      | Circuit Bar       | 0.3              |
| 13  | Green Gables Hotel                        | YO12 4DX | Independent Free      | Hotel             | 0.3              |
| 14  | Home Guard Social Club                    | YO11 1SR | Independent Free      | Clubland          | 0.3              |
| 15  | Raincliffe Hotel                          | YO11 2LY | Independent Free      | Hotel             | 0.3              |
| 16  | Scarborough Working Mens Club & Institute | YO11 1TP | Independent Free      | Clubland          | 0.3              |
| 17  | Belly Rub                                 | YO11 1SL | Independent Free      | ABOS              | 0.4              |
| 18  | Eat Me Cafe                               | YO11 1LS | Independent Free      | ABOS              | 0.4              |
| 19  | Scarborough Railway Social Club           | YO11 1TN | Independent Free      | Clubland          | 0.4              |
| 20  | Nishat Spice Indian Restaurant            | YO12 7JX | Independent Free      | Restaurants       | 0.4              |