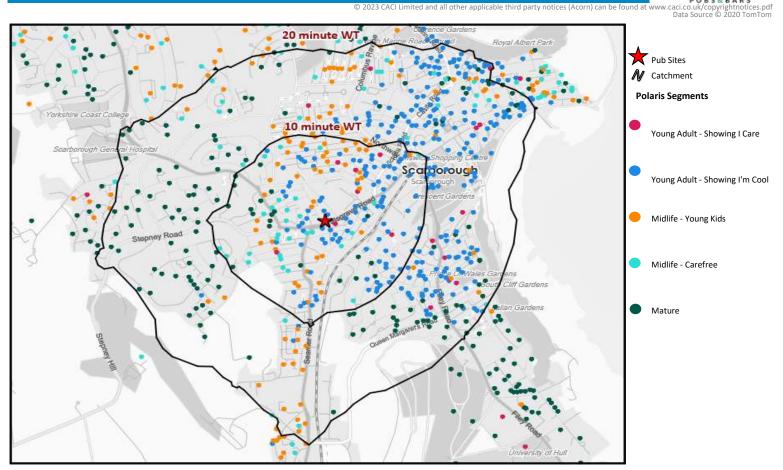

# Polaris Summary - Commercial Scarborough

| Polaris Profile by Catchment   |            |                  |             |            |                     |                    |  |  |
|--------------------------------|------------|------------------|-------------|------------|---------------------|--------------------|--|--|
|                                |            |                  |             |            | *WT= Walktime       | e, **DT= Drivetime |  |  |
|                                | P          | Population Count |             |            | Index vs GB average |                    |  |  |
| Polaris Segment                | 10 min WT* | 20 min WT*       | 20 min DT** | 10 min WT* | 20 min WT*          | 20 min DT**        |  |  |
|                                |            |                  |             |            |                     |                    |  |  |
| Young Adult - Showing I Care   | 338        | 639              | 700         | 51         | 30                  | 12                 |  |  |
| Young Adult - Showing I'm Cool | 3,695      | 11,017           | 11,333      |            |                     |                    |  |  |
| Midlife - Young Kids           | 2,153      | 5,177            | 14,543      | 92         | 69                  | 71                 |  |  |
| Midlife - Carefree             | 719        | 2,077            | 8,525       | 46         | 41                  | 62                 |  |  |
| Mature                         | 543        | 4,536            | 29,000      | 26         | 68                  | 160                |  |  |
| Not Private Households         | 32         | 560              | 786         | 30         |                     | 84                 |  |  |
| Total                          | 7,480      | 24,006           | 64,887      |            |                     |                    |  |  |
|                                |            |                  |             |            |                     |                    |  |  |

# Polaris Summary - Commercial Scarborough