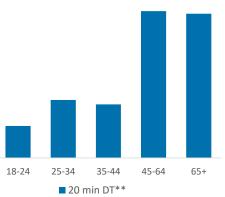

|                                      | Over GB Average                |            |                         |             |                     | *WT= Walktim         | e, **DT= Drivetim |  |
|--------------------------------------|--------------------------------|------------|-------------------------|-------------|---------------------|----------------------|-------------------|--|
|                                      | Around GB Average              | Cat        | Catchment Size (Counts) |             |                     | Index vs GB Average  |                   |  |
|                                      | Under GB Average               | 10 min WT* | 20 min WT*              | 20 min DT** | 10 min WT*          | 20 min WT*           | 20 min DT**       |  |
|                                      |                                |            |                         |             |                     |                      |                   |  |
|                                      | Population                     | 9,348      | 29,165                  | 79,772      | 177                 | 200                  | 21                |  |
|                                      |                                |            |                         |             | Population & Adults | 18+ index is based o | n all pubs        |  |
|                                      | Adults 18+                     | 7,480      | 24,006                  | 64,887      | 172                 | 134                  | 22                |  |
|                                      | Competition Pubs               | 19         | 69                      | 124         | 127                 | 216                  | 34                |  |
|                                      | Adults 18+ per Competition Pub | 394        | 348                     | 523         | 48                  | 42                   | 63                |  |
|                                      | % Adults Likely to Drink       | 81.8%      | 82.0%                   | 82.5%       | 99                  | 99                   | 100               |  |
|                                      |                                |            |                         |             |                     |                      |                   |  |
|                                      | Low                            | 9.4%       | 17.0%                   | 25.4%       | 37                  | 66                   | 99                |  |
| Affluence                            | Medium                         | 78.5%      | 72.2%                   | 59.7%       | 200                 | 183                  | 152               |  |
|                                      | High                           | 11.6%      | 8.5%                    | 13.7%       | 35                  | 25                   | 41                |  |
| *Affluence does not include Not Priv | ate Households                 |            |                         |             |                     |                      |                   |  |
|                                      | 18-24                          | 733        | 2,194                   | 4,771       | 97                  | 93                   | 74                |  |
|                                      | 25-34                          | 1,342      | 3,856                   | 8,654       | 108                 | 99                   | 82                |  |
| Age Profile                          | 35-44                          | 1,178      | 3,373                   | 7,994       | 98                  | 90                   | 78                |  |
|                                      | 45-64                          | 2,549      | 7,947                   | 21,930      | 107                 | 107                  | 108               |  |
|                                      | 65+                            | 1,678      | 6,636                   | 21,538      | 94                  | 119                  | 141               |  |
|                                      |                                |            |                         |             |                     |                      |                   |  |
| ,000                                 | 9,000                          |            |                         | 25,000      |                     |                      |                   |  |
|                                      | 8,000 -                        | _          |                         |             |                     |                      |                   |  |