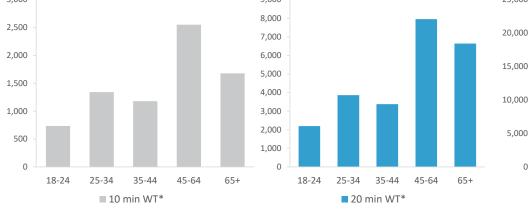

|                                      | Over GB Average                |            |                         |             |                     | *WT= Walktim         | e, **DT= Drivetim |  |
|--------------------------------------|--------------------------------|------------|-------------------------|-------------|---------------------|----------------------|-------------------|--|
|                                      | Around GB Average              | Cat        | Catchment Size (Counts) |             |                     | Index vs GB Average  |                   |  |
|                                      | Under GB Average               | 10 min WT* | 20 min WT*              | 20 min DT** | 10 min WT*          | 20 min WT*           | 20 min DT**       |  |
|                                      |                                |            |                         |             |                     |                      |                   |  |
|                                      | Population                     | 9,348      | 29,165                  | 79,772      | 177                 | 200                  | 21                |  |
|                                      |                                |            |                         |             | Population & Adults | 18+ index is based o | n all pubs        |  |
|                                      | Adults 18+                     | 7,480      | 24,006                  | 64,887      | 172                 | 134                  | 22                |  |
|                                      | Competition Pubs               | 19         | 69                      | 124         | 127                 | 216                  | 34                |  |
|                                      | Adults 18+ per Competition Pub | 394        | 348                     | 523         | 48                  | 42                   | 63                |  |
|                                      | % Adults Likely to Drink       | 81.8%      | 82.0%                   | 82.5%       | 99                  | 99                   | 100               |  |
|                                      |                                |            |                         |             |                     |                      |                   |  |
|                                      | Low                            | 9.4%       | 17.0%                   | 25.4%       | 37                  | 66                   | 99                |  |
| Affluence                            | Medium                         | 78.5%      | 72.2%                   | 59.7%       | 200                 | 183                  | 152               |  |
|                                      | High                           | 11.6%      | 8.5%                    | 13.7%       | 35                  | 25                   | 41                |  |
| *Affluence does not include Not Priv | ate Households                 |            |                         |             |                     |                      |                   |  |
|                                      | 18-24                          | 733        | 2,194                   | 4,771       | 97                  | 93                   | 74                |  |
|                                      | 25-34                          | 1,342      | 3,856                   | 8,654       | 108                 | 99                   | 82                |  |
| Age Profile                          | 35-44                          | 1,178      | 3,373                   | 7,994       | 98                  | 90                   | 78                |  |
|                                      | 45-64                          | 2,549      | 7,947                   | 21,930      | 107                 | 107                  | 108               |  |
|                                      | 65+                            | 1,678      | 6,636                   | 21,538      | 94                  | 119                  | 141               |  |
|                                      |                                |            |                         |             |                     |                      |                   |  |
| ,000                                 | 9,000                          |            |                         | 25,000      |                     |                      |                   |  |
|                                      | 8,000 -                        | _          |                         |             |                     |                      |                   |  |