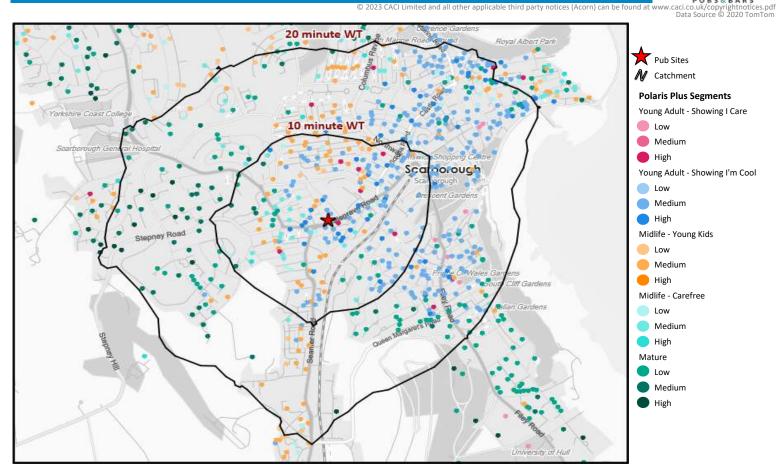

# **Catchment Summary - Commercial Scarborough**

© 2023 CACI Limited and all other applicable third party notices (Acorn, Population Estimates and Projections, Up to Date Demographics) can be found at www.caci.cc

|                                      | Over GB Average                |            |                         |             |                     | *WT= Walktim         | e, **DT= Drivetim |  |
|--------------------------------------|--------------------------------|------------|-------------------------|-------------|---------------------|----------------------|-------------------|--|
|                                      | Around GB Average              | Cat        | Catchment Size (Counts) |             |                     | Index vs GB Average  |                   |  |
|                                      | Under GB Average               | 10 min WT* | 20 min WT*              | 20 min DT** | 10 min WT*          | 20 min WT*           | 20 min DT**       |  |
|                                      |                                |            |                         |             |                     |                      |                   |  |
|                                      | Population                     | 9,348      | 29,165                  | 79,772      | 177                 | 200                  | 21                |  |
|                                      |                                |            |                         |             | Population & Adults | 18+ index is based o | n all pubs        |  |
|                                      | Adults 18+                     | 7,480      | 24,006                  | 64,887      | 172                 | 134                  | 22                |  |
|                                      | Competition Pubs               | 19         | 69                      | 124         | 127                 | 216                  | 34                |  |
|                                      | Adults 18+ per Competition Pub | 394        | 348                     | 523         | 48                  | 42                   | 63                |  |
|                                      | % Adults Likely to Drink       | 81.8%      | 82.0%                   | 82.5%       | 99                  | 99                   | 100               |  |
|                                      |                                |            |                         |             |                     |                      |                   |  |
|                                      | Low                            | 9.4%       | 17.0%                   | 25.4%       | 37                  | 66                   | 99                |  |
| Affluence                            | Medium                         | 78.5%      | 72.2%                   | 59.7%       | 200                 | 183                  | 152               |  |
|                                      | High                           | 11.6%      | 8.5%                    | 13.7%       | 35                  | 25                   | 41                |  |
| *Affluence does not include Not Priv | ate Households                 |            |                         |             |                     |                      |                   |  |
|                                      | 18-24                          | 733        | 2,194                   | 4,771       | 97                  | 93                   | 74                |  |
|                                      | 25-34                          | 1,342      | 3,856                   | 8,654       | 108                 | 99                   | 82                |  |
| Age Profile                          | 35-44                          | 1,178      | 3,373                   | 7,994       | 98                  | 90                   | 78                |  |
|                                      | 45-64                          | 2,549      | 7,947                   | 21,930      | 107                 | 107                  | 108               |  |
|                                      | 65+                            | 1,678      | 6,636                   | 21,538      | 94                  | 119                  | 141               |  |
|                                      |                                |            |                         |             |                     |                      |                   |  |
| ,000                                 | 9,000                          |            |                         | 25,000      |                     |                      |                   |  |
|                                      | 8,000 -                        | _          |                         |             |                     |                      |                   |  |