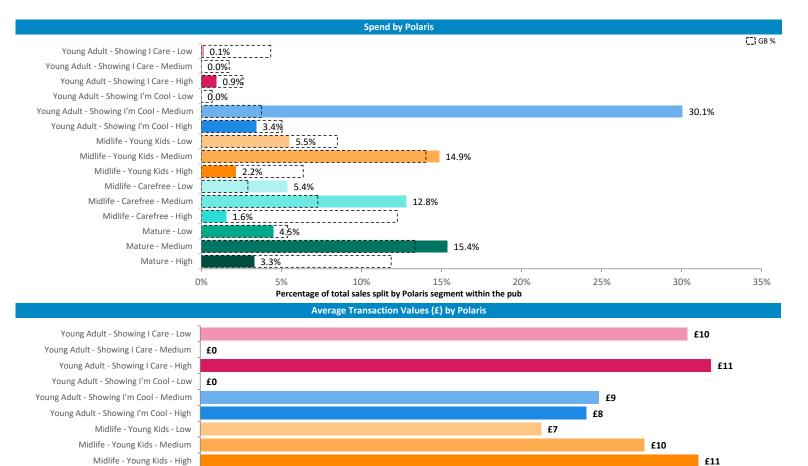

### **Transactional Data Summary - Commercial Scarborough**

© 2023 CACI Limited and all other applicable third party notices (Reward Insight) can be found at www.ca

£8

£8

£9

£10

£10

£11

Midlife - Carefree - Low

Midlife - Carefree - High

Mature - Low

Mature - High

Mature - Medium

Midlife - Carefree - Medium

Young Adult - Showing I Care - Low Young Adult - Showing I Care - Medium :====='-----Young Adult - Showing I Care - High ...... Young Adult - Showing I'm Cool - Low Young Adult - Showing I'm Cool - Medium Young Adult - Showing I'm Cool - High Midlife - Young Kids - Low Midlife - Young Kids - Medium Midlife - Young Kids - High Midlife - Carefree - Low Midlife - Carefree - Medium Midlife - Carefree - High Mature - Low Mature - Medium