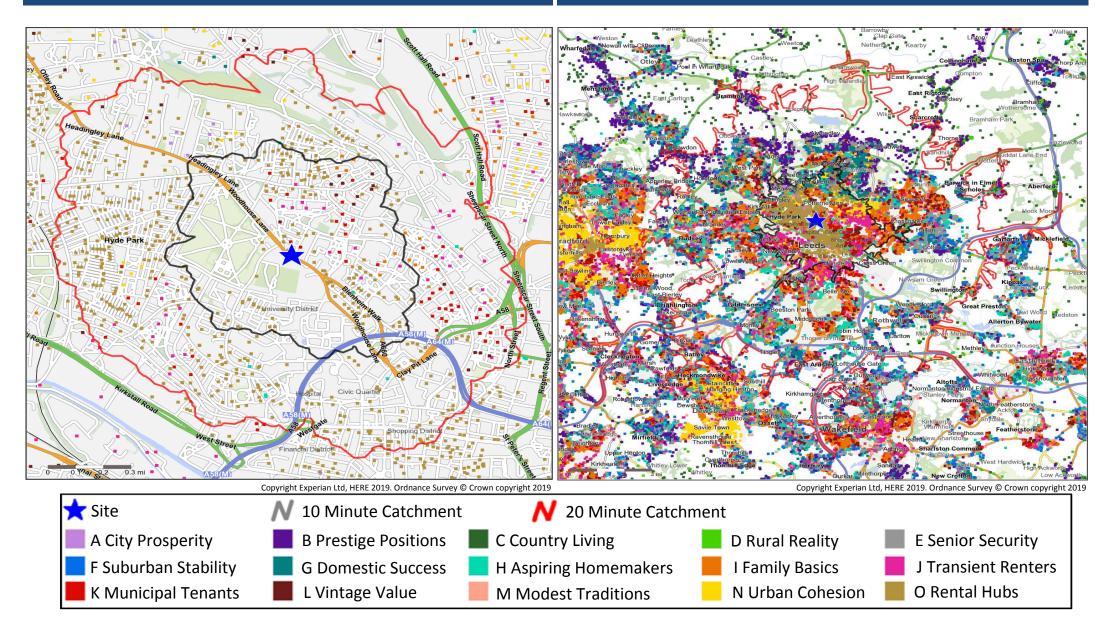

## **Catchment Mosaic Groups**

## **Mosaic Groups in 10 and 20 Minute WT Catchment Areas**

### Mosaic Groups in 10 and 20 Minute DT Catchment Area