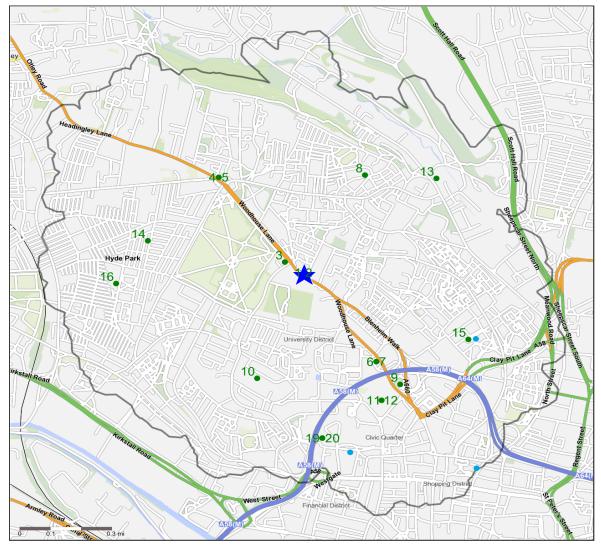

# **Competitor Map and Report**

Source: CGA 2020

## **Competitor Map**

Copyright Experian Ltd, HERE 2019. Ordnance Survey © Crown copyright 2019

| ★ Site | Star Pubs | Pubs |  |
|--------|-----------|------|--|
|--------|-----------|------|--|

## **Top 20 Nearest Competitors**

| Order | Outlet Name                            | Operator                   | Walktime From Site (Minutes) | Drivetime from<br>Site (Minutes) |
|-------|----------------------------------------|----------------------------|------------------------------|----------------------------------|
| 1     | Eldon, LS 2 9DX                        | Greene King                | 0.0                          | 0.1                              |
| 2     | Pack Horse Hotel, LS 2 9DX             | Star Pubs & Bars           | 0.0                          | 0.1                              |
| 3     | Library, LS 2 3AP                      | Stonegate Pub Company      | 1.8                          | 0.4                              |
| 4     | Clock Cafe & Ls6, LS 6 2AS             | Independent Free           | 8.8                          | 2.1                              |
| 5     | Hyde Park Hotel, LS 6 2AS              | Stonegate Pub Company      | 8.8                          | 2.1                              |
| 6     | Fenton Hotel, LS 2 3ED                 | Independent Free           | 9.1                          | 3.2                              |
| 7     | Strawberryfields Cafe Bar,<br>LS 2 3ED | Independent Free           | 9.1                          | 3.2                              |
| 8     | Chemic Tavern, LS 6 2NG                | Punch Pub Company          | 9.7                          | 3.3                              |
| 9     | Dry Dock, LS 2 3AX                     | Stonegate Pub Company      | 10.9                         | 2.6                              |
| 10    | Faversham Hotel, LS 2 9NG              | *Other Small Retail Groups | 11.5                         | 3.5                              |
| 11    | Hedley Verity, LS 1 3HQ                | Wetherspoon                | 11.8                         | 3.3                              |
| 12    | Walkabout, LS 1 3HQ                    | Stonegate Pub Company      | 11.8                         | 3.3                              |
| 13    | Primrose Inn, LS 7 2HZ                 | Wellington                 | 12.4                         | 3.7                              |
| 14    | East Village, LS 6 1HR                 | Independent Free           | 13.0                         | 3.2                              |
| 15    | Leeds Rifleman, LS 7 1HA               | Star Pubs & Bars           | 13.3                         | 3.9                              |
| 16    | Royal Park Hotel, LS 6 1NY             | Stonegate Pub Company      | 15.1                         | 3.7                              |
| 17    | George Hotel, LS 1 3DL                 | Star Pubs & Bars           | 18.4                         | 3.9                              |
| 18    | Shenanigans, LS 1 3DL                  | Milton Pubs and Taverns    | 18.4                         | 3.9                              |
| 19    | Taag, LS 1 3DL                         | Independent Free           | 18.4                         | 3.9                              |
| 20    | Victoria Hotel, LS 1 3DL               | Milton Pubs and Taverns    | 18.4                         | 3.9                              |