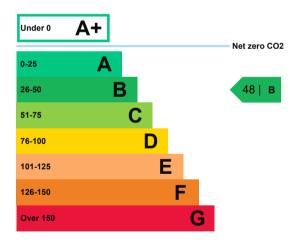

# **Energy efficiency rating for this property**

This property's current energy rating is B.

Properties are given a rating from A+ (most efficient) to G (least efficient).

Properties are also given a score. The larger the number, the more carbon dioxide (CO2) your property is likely to emit.

# How this property compares to others

Properties similar to this one could have ratings:

If newly built

31 | B

If typical of the existing stock

92 | D