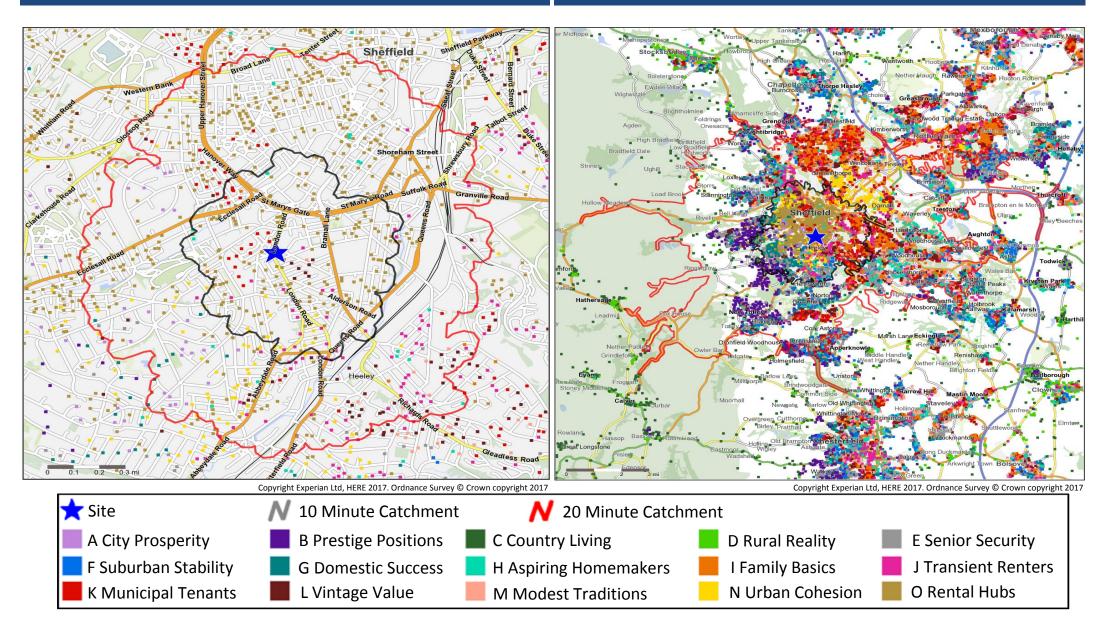

## **Catchment Mosaic Groups**

### **Mosaic Groups in 10 and 20 Minute WT Catchment Areas**

#### Mosaic Groups in 10 and 20 Minute DT Catchment Area

# **Adults 18+ by Mosaic Type in Each Catchment**

|      |         |                           | 10 Minute               | 20 Minute            | 10 Minute               | 20 Minute               |
|------|---------|---------------------------|-------------------------|----------------------|-------------------------|-------------------------|
|      |         |                           | WT                      | WT                   | DT                      | DT                      |
| Mosa | аіс Тур | e Profile                 | Catchment<br>Adults 18+ | Catchment Adults 18+ | Catchment<br>Adults 18+ | Catchment<br>Adults 18+ |
|      | A01     | World-Class Wealth        | 0                       | 0                    | 11                      | 11                      |
|      | A02     | Uptown Elite              | 19                      | 1,103                | 3,076                   | 3,087                   |
|      | A03     | Penthouse Chic            | 0                       | 0                    | 0                       | 0                       |
|      | A04     | Metro High-Flyers         | 0                       | 0                    | 0                       | 0                       |
|      | B05     | Premium Fortunes          | 0                       | 0                    | 958                     | 3,538                   |
|      | B06     | Diamond Days              | 0                       | 0                    | 1,298                   | 6,028                   |
|      | B07     | Alpha Families            | 0                       | 0                    | 365                     | 4,275                   |
|      | B08     | Bank of Mum and Dad       | 0                       | 6                    | 445                     | 3,793                   |
|      | B09     | Empty-Nest Adventure      | 0                       | 0                    | 248                     | 6,817                   |
|      | C10     | Wealthy Landowners        | 0                       | 0                    | 1                       | 1,144                   |
|      | C11     | Rural Vogue               | 0                       | 0                    | 0                       | 196                     |
|      | C12     | Scattered Homesteads      | 0                       | 0                    | 0                       | 116                     |
|      | C13     | Village Retirement        | 0                       | 0                    | 0                       | 56                      |
|      | D14     | Satellite Settlers        | 0                       | 0                    | 0                       | 593                     |
|      | D15     | Local Focus               | 0                       | 0                    | 0                       | 28                      |
|      | D16     | Outlying Seniors          | 0                       | 0                    | 0                       | 0                       |
|      | D17     | Far-Flung Outposts        | 0                       | 0                    | 0                       | 0                       |
|      | E18     | Legacy Elders             | 0                       | 70                   | 4,496                   | 14,529                  |
|      | E19     | Bungalow Heaven           | 0                       | 0                    | 48                      | 4,619                   |
|      | E20     | Classic Grandparents      | 0                       | 0                    | 2,976                   | 16,823                  |
|      | E21     | Solo Retirees             | 0                       | 28                   | 2,480                   | 10,105                  |
|      | F22     | <b>Boomerang Boarders</b> | 0                       | 0                    | 678                     | 8,156                   |
|      | F23     | Family Ties               | 0                       | 0                    | 141                     | 1,386                   |
|      | F24     | Fledgling Free            | 0                       | 0                    | 120                     | 5,546                   |
|      | F25     | Dependable Me             | 0                       | 0                    | 929                     | 6,526                   |
|      | G26     | Cafés and Catchments      | 0                       | 238                  | 5,085                   | 6,013                   |
|      | G27     | Thriving Independence     | 0                       | 143                  | 4,518                   | 7,687                   |
|      | G28     | Modern Parents            | 0                       | 0                    | 0                       | 2,624                   |
|      | G29     | Mid-Career Convention     | 0                       | 0                    | 352                     | 9,122                   |
|      | H30     | Primary Ambitions         | 0                       | 167                  | 2,045                   | 5,910                   |
|      | H31     | Affordable Fringe         | 0                       | 0                    | 475                     | 14,023                  |
|      | H32     | First-Rung Futures        | 0                       | 0                    | 1,628                   | 10,726                  |
|      | H33     | Contemporary Starts       | 0                       | 0                    | 0                       | 1,883                   |
|      | H34     | New Foundations           | 240                     | 1,259                | 2,745                   | 3,000                   |
|      | H35     | Flying Solo               | 0                       | 11                   | 176                     | 793                     |

|         |        |                               | 10 Minute<br>WT | 20 Minute<br>WT | 10 Minute<br>DT | 20 Minute<br>DT |
|---------|--------|-------------------------------|-----------------|-----------------|-----------------|-----------------|
| Mosai   | c Type | Profile                       | Catchment       | Catchment       | Catchment       | Catchment       |
| IVIOSAI | Стурс  | Tronic                        | Adults 18+      | Adults 18+      | Adults 18+      | Adults 18+      |
|         | 136    | Solid Economy                 | 54              | 96              | 332             | 1,081           |
|         | 137    | Budget Generations            | 0               | 0               | 38              | 4,673           |
|         | 138    | Economical Families           | 0               | 63              | 425             | 6,713           |
|         | 139    | Families on a Budget          | 47              | 58              | 6,356           | 24,974          |
|         | J40    | Value Rentals                 | 0               | 21              | 559             | 5,557           |
|         | J41    | Youthful Endeavours           | 16              | 66              | 872             | 2,931           |
|         | J42    | Midlife Renters               | 0               | 1,164           | 7,645           | 13,164          |
|         | J43    | Renting Rooms                 | 827             | 1,660           | 5,288           | 11,539          |
|         | K44    | Inner City Stalwarts          | 113             | 471             | 783             | 784             |
|         | K45    | City Diversity                | 123             | 291             | 1,248           | 1,418           |
|         | K46    | High Rise Residents           | 531             | 578             | 1,882           | 2,153           |
|         | K47    | Single Essentials             | 691             | 908             | 3,549           | 9,980           |
|         | K48    | Mature Workers                | 0               | 32              | 4,032           | 20,889          |
|         | L49    | Flatlet Seniors               | 29              | 150             | 2,556           | 10,629          |
|         | L50    | Pocket Pensions               | 31              | 130             | 874             | 6,975           |
|         | L51    | <b>Retirement Communities</b> | 0               | 188             | 1,679           | 3,580           |
|         | L52    | Estate Veterans               | 156             | 686             | 2,926           | 12,282          |
|         | L53    | Seasoned Survivors            | 52              | 366             | 1,776           | 8,329           |
|         | M54    | Down-to-Earth Owners          | 0               | 6               | 411             | 9,509           |
|         | M55    | Back with the Folks           | 0               | 120             | 513             | 8,747           |
|         | M56    | Self Supporters               | 4               | 26              | 669             | 7,828           |
|         | N57    | Community Elders              | 25              | 219             | 736             | 1,356           |
|         | N58    | Culture & Comfort             | 38              | 430             | 636             | 833             |
|         | N59    | Large Family Living           | 437             | 812             | 1,843           | 12,878          |
|         | N60    | Ageing Access                 | 63              | 1,121           | 11,147          | 11,493          |
|         | 061    | Career Builders               | 18              | 969             | 7,725           | 9,126           |
|         | 062    | Central Pulse                 | 1,469           | 3,667           | 10,431          | 10,604          |
|         | 063    | Flexible Workforce            | 194             | 644             | 1,007           | 1,093           |
|         | 064    | Bus-Route Renters             | 0               | 291             | 1,702           | 2,750           |
|         | 065    | Learners & Earners            | 4,230           | 8,142           | 18,982          | 18,982          |
|         | 066    | Student Scene                 | 1,325           | 9,224           | 24,279          | 24,279          |
|         | U99    | Unclassified                  | 1,992           | 6,271           | 15,303          | 15,457          |
|         |        | Total                         | 12,724          | 41,895          | 173,498         | 441,739         |