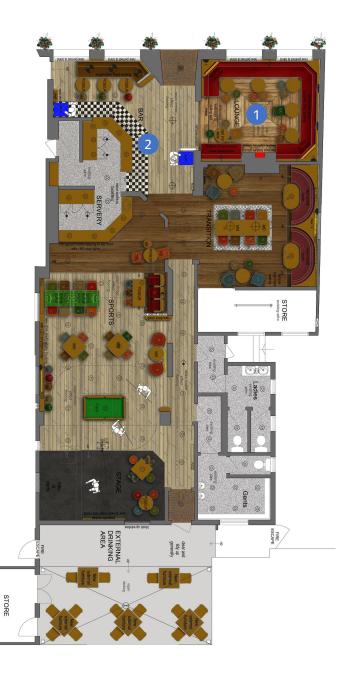

### Lounge Areα

- New timber effect Karndean flooring.
- Reupholster deep buttoned fixed seating.
- Upgrade to lighting and new pelmets and roller blinds to windows.
- New feature bric-a-brac wall.
- New textured, painted ceiling wallpaper.
- New TV positions.
- New feature glazed tile chimney breast.
- Refurbish furniture and redecorate throughout trade area.

### 2 Front Bar Area

- New matting to entrance.
- Retain timber effect flooring and tiled bar apron.
- Reupholster fixed seating.
- Upgrade to lighting and new pelmets and blinds to windows.
- Upgrade to lighting and refurbish furniture.
- Re-decorations throughout trade area.
- New AWP position and drink shelf.