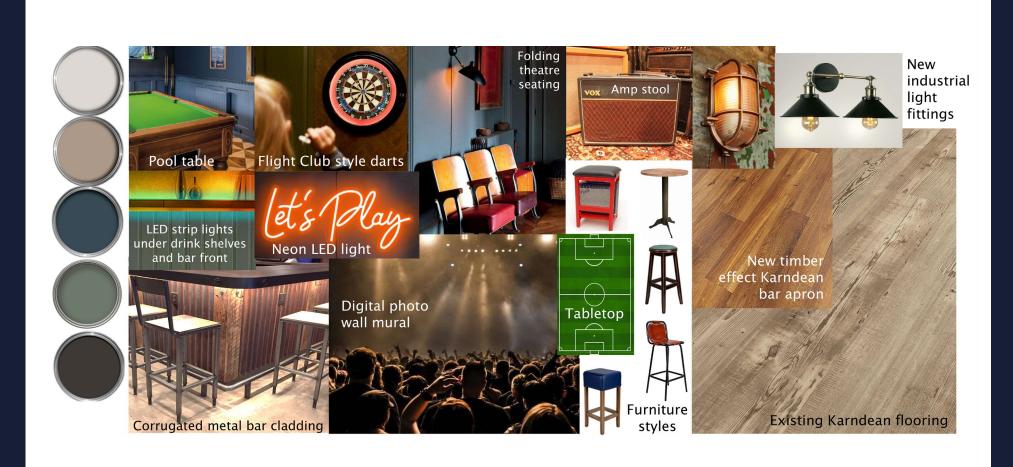

## **Internal Mood Board**

### Sports Area

- Reposition pool table, with new darts board to stage area.
- New joinery for drink shelves.
- New timber effect Karndean flooring to bar apron,
- Retain timber effect karndean elsewhere.
- Block up windows with new TV positions and LED drink shelf.
- Feature session seating areas with new, quirky and refurbished furniture, lighting and decorations throughout trade area.