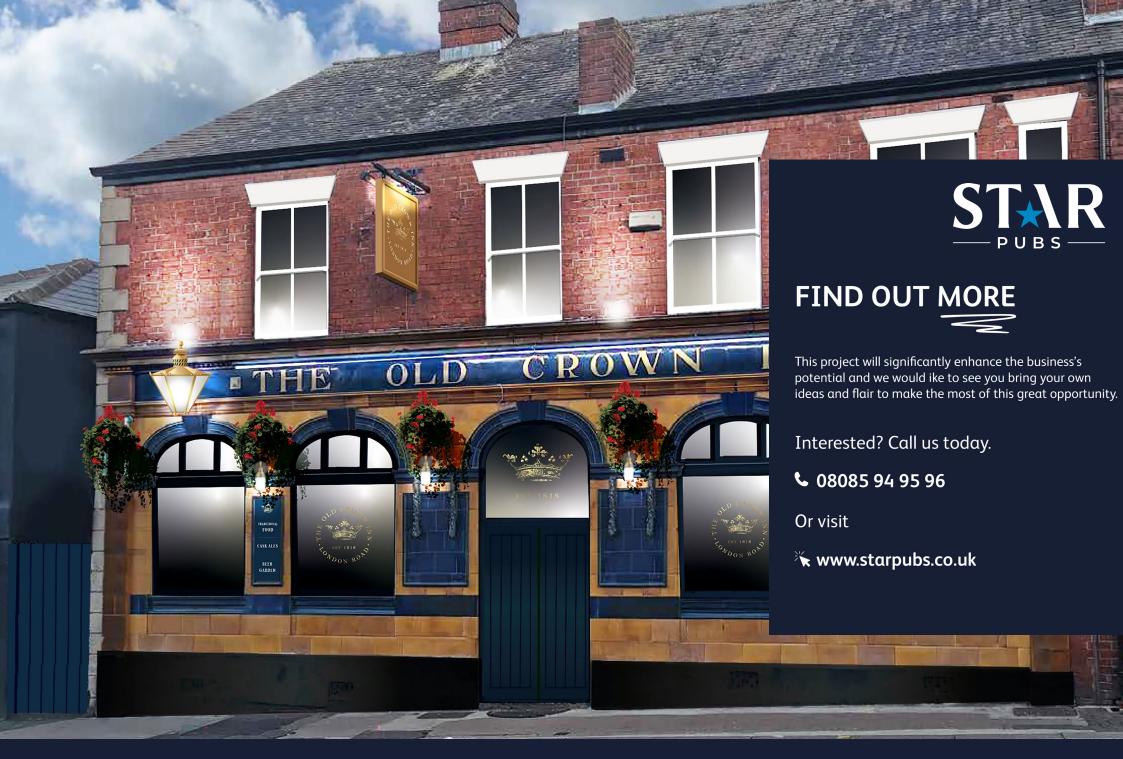

### **External Refurbishment**

### Signage and external works

#### Front:

- Renew existing signage retaining heritage elements and re-decorate.
- Repair front windows generally.
- Clean up tiled façade and repair original transom light.