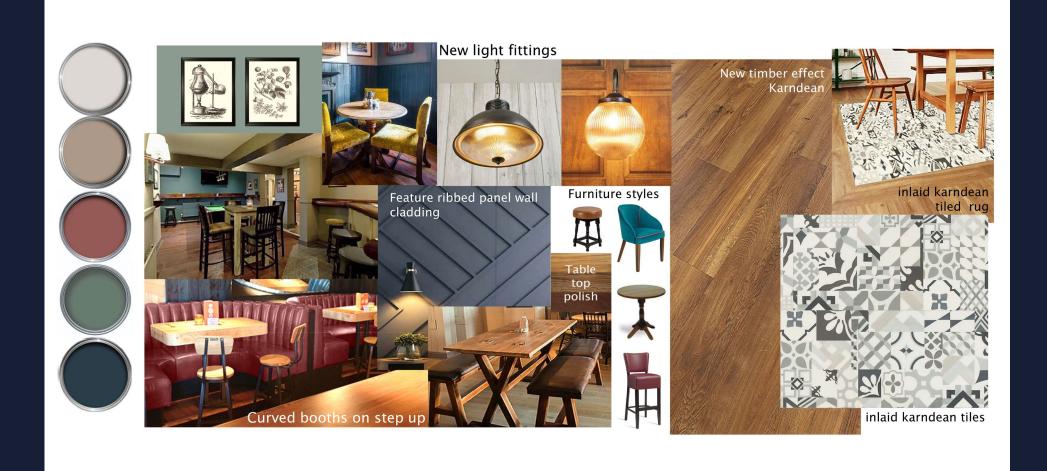

## **Internal Mood Board**

#### Transition Area

- New timber and inlay tile effect Karndean flooring. New curved booths on step with LED strip lights.
- Block up window with new TV.
- Upgrade to lighting and new furniture.

Re-decorations throughout trade area.