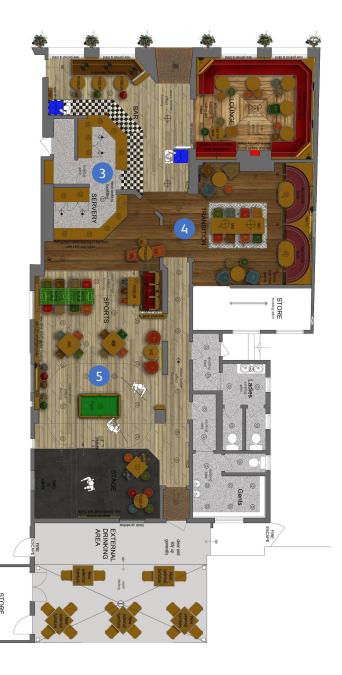

### Floor Plans & Finishes

- Minor works to backfitting.
- New corrugated metal cladding to bar front with LED strip lights.

#### Transition Area

- New timber and inlay tile effect Karndean flooring. New curved booths on step with LED strip lights.
- Block up window with new TV.
- Upgrade to lighting and new furniture.

Re-decorations throughout trade area.

### Sports Area

- Reposition pool table, with new darts board to stage area.
- New joinery for drink shelves.
- New timber effect Karndean flooring to bar apron,
- Retain timber effect karndean elsewhere.
- Block up windows with new TV positions and LED drink shelf.
- Feature session seating areas with new, quirky and refurbished furniture, lighting and decorations throughout trade area.