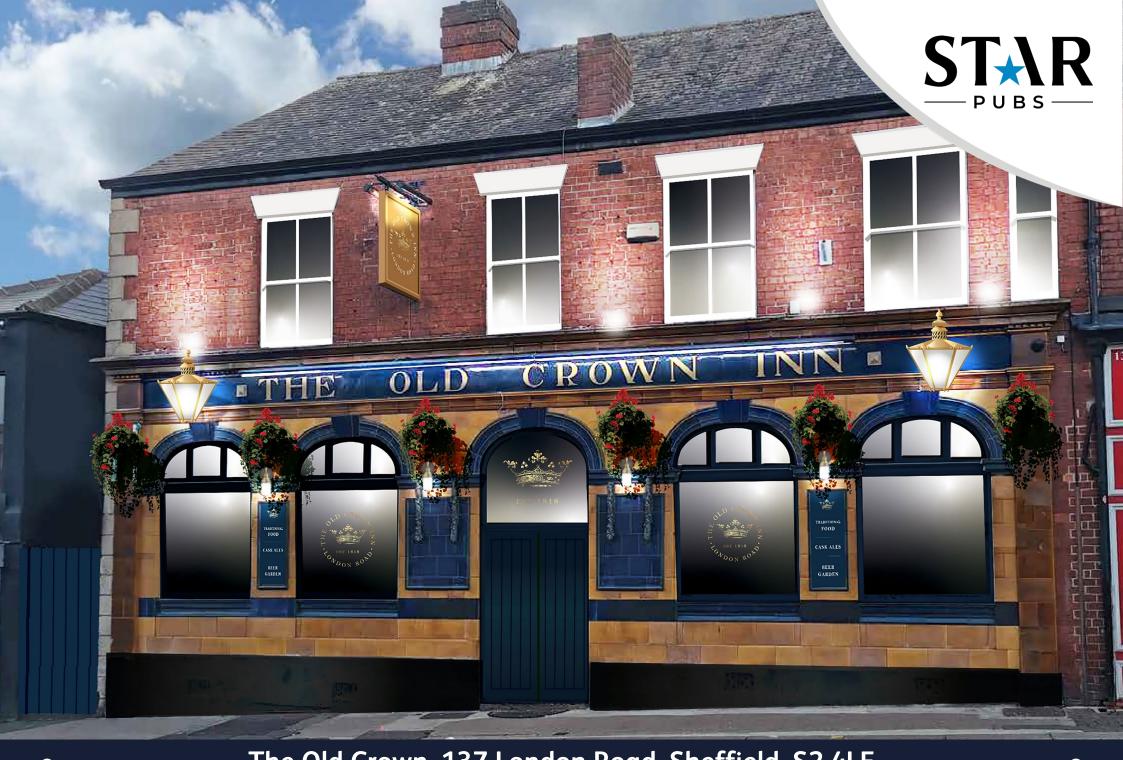

# Exciting Investment Opportunity: The Old Crown Inn Pub Refurbishment Underway!

Situated on London Road in Sheffield, the pub sits amidst a bustling high street, drawing in a steady stream of locals and visitors alike. With over 2,000 potential patrons within a leisurely 10-minute stroll, mainly comprising students and out-of-towners, this spot boasts a lively, low-affluence vibe. Plus, its proximity to Bramall Lane, home turf of the Sheffield United football team, adds an extra flair.

#### Elevate Your Investment: Witness the Transformation

The pub is primed to become a community hub with a modern twist. With three distinct zones catering to various tastes—traditional settings for the mature crowd, vibrant sports areas for the game-day enthusiasts, and versatile spaces for live music and entertainment. From value-packed draft lagers to classic ales and spirits, the drink selection promises something for everyone. And with regular live music, pool, darts, and televised sports events, there's never a dull moment. Whether you're a seasoned operator or a newcomer, this is your chance to tap into a thriving market and make a splash in Sheffield's pub scene.

#### Front:

- Renew existing signage retaining heritage elements and re-decorate.
- Repair front windows generally.
- Clean up tiled façade and repair original transom light.