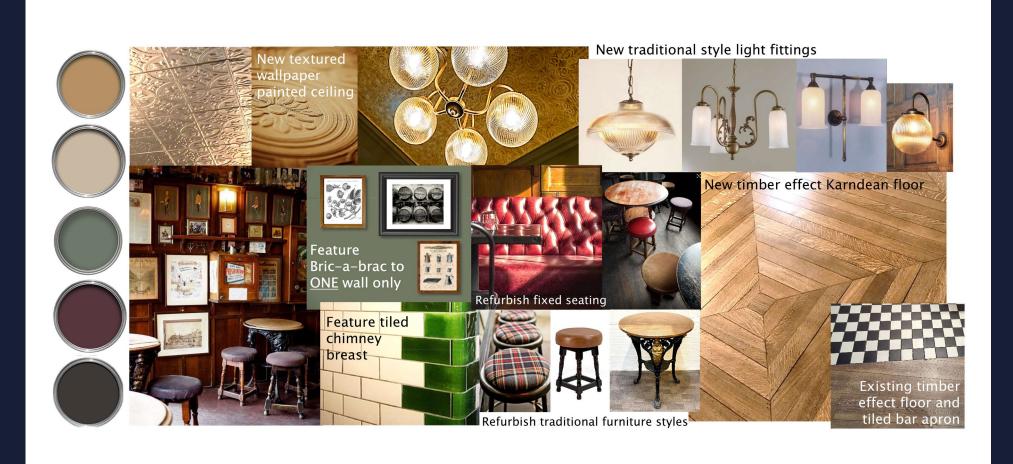

## **Internal Mood Board**

### Lounge Areα

- New timber effect Karndean flooring.
- Reupholster deep buttoned fixed seating.
- Upgrade to lighting and new pelmets and roller blinds to windows.
- New feature bric-a-brac wall.
- New textured, painted ceiling wallpaper.
- New TV positions.
- New feature glazed tile chimney breast.
- Refurbish furniture and redecorate throughout trade area.