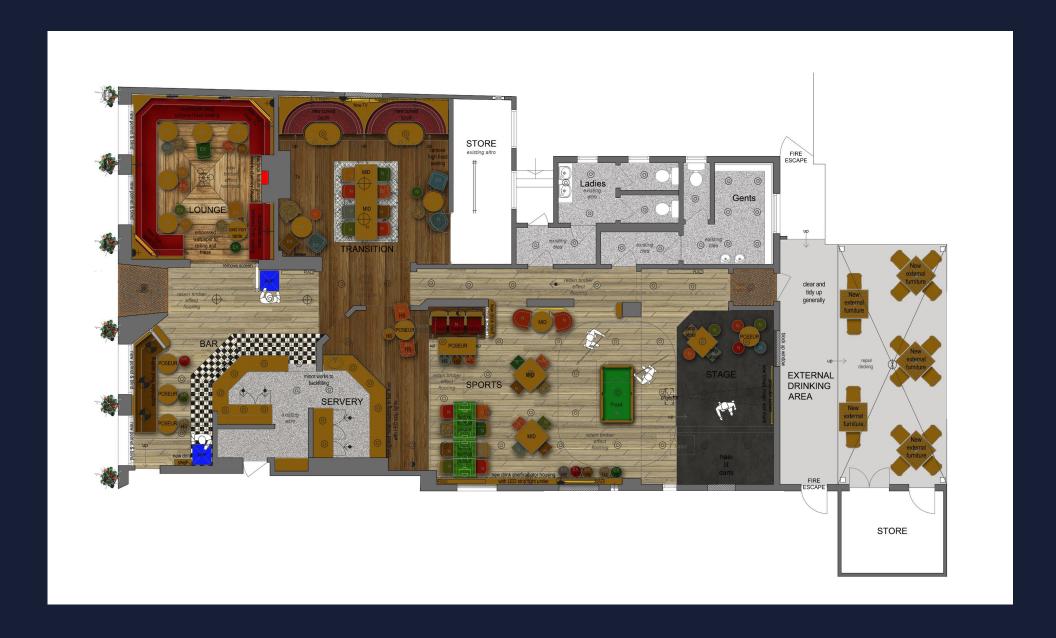

traditional pub experience, with comfortable seating areas and a relaxed ambiance, making the pub their go-to spot for socialising with friends.

## **About the Opportunity**





### **The Offer**

When refurbished, The Old Crown Inn will offer:

#### **Drinks:**

 Mix of value and premium draft lagers, traditional cask & keg ale, some mainstream ciders. Along with a standard wine, spirits and mineral offer.

#### **Events:**

• Utilise the multi-functional space to host regular live music performances and sport with 6 TVs for good coverage. Or use the venue as a competitive socialising space as patrons will have access to pool and darts outside of live performances.

## **Internal Mood Board**





## **Internal Mood Board**





## **Internal Mood Board**





## Rendered Floor Plan





### Floor Plans & Finishes

### Lounge Areα

- New timber effect Karndean flooring.
- Reupholster deep buttoned fixed seating.
- Upgrade to lighting and new pelmets and roller blinds to windows.
- New feature bric-a-brac wall.
- New textured, painted ceiling wallpaper.
- New TV positions.
- New feature glazed tile chimney breast.
- Refurbish furniture and redecorate throughout trade area.

### 2 Front Bar Area

- New matting to entrance.
- Retain timber effect flooring and tiled bar apron.
- Reupholster fixed seating.
- Upgrade to lighting and new pelmets and blinds to windows.
- Upgrade to lighting and refurbish furniture.
- Re-decorations throughout trade area.
- New AWP position and drink shelf.





### Floor Plans & Finishes



- Minor works to backfitting.
- New corrugated metal cl