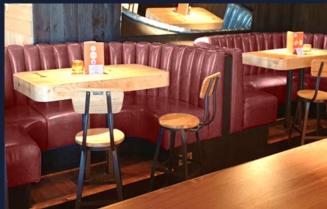

## **About the Opportunity**









# Why Invest?

# Exciting Investment Opportunity: The Old Crown Inn Pub Refurbishment Underway!

Situated on London Road in Sheffield, the pub sits amidst a bustling high street, drawing in a steady stream of locals and visitors alike. With over 2,000 potential patrons within a leisurely 10-minute stroll, mainly comprising students and out-of-towners, this spot boasts a lively, low-affluence vibe. Plus, its proximity to Bramall Lane, home turf of the Sheffield United football team, adds an extra flair.

#### Elevate Your Investment: Witness the Transformation

The pub is primed to become a community hub with a modern twist. With three distinct zones catering to various tastes—traditional settings for the mature crowd, vibrant sports areas for the game-day enthusiasts, and versatile spa