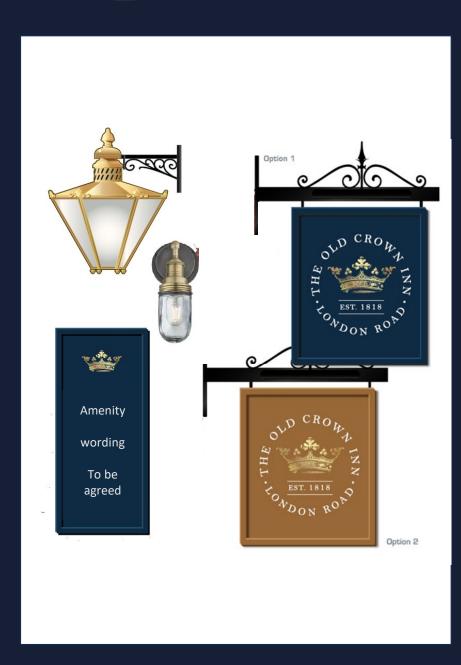

### Signage and external works

#### Front:

- Renew existing signage retaining heritage elements and re-decorate.
- Repair front windows generally.
- Clean up tiled façade and repair original transom light.