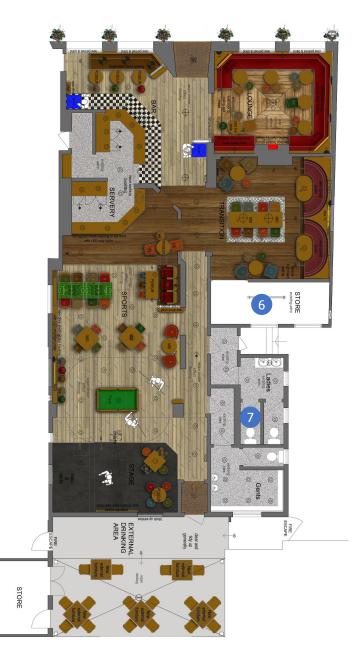

### 6 Storeroom

- Strip out redundant kitchen fixtures and fittings and adapt room for storage.
- Increase opening for pool table storage with ribbed panel secret doors.

### **7** Toilets

• General clean & tidy up redecorate throughout.