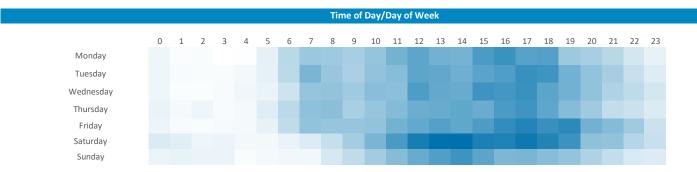

Time of day and day of week busyness from within a 60m radius of the pub calculated using GPS data

Seasonality of footfall from within 60m of the pub. Over 100 index indicates it is busier than average