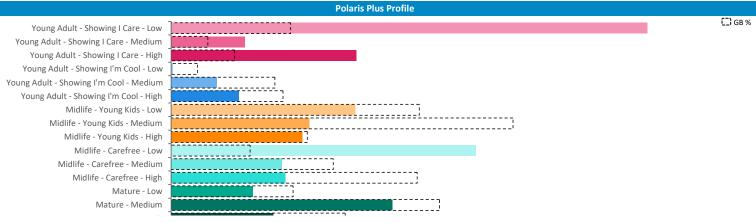

Polaris profile of people passing within 60m of the pub, these represent the potential customers walking past the door