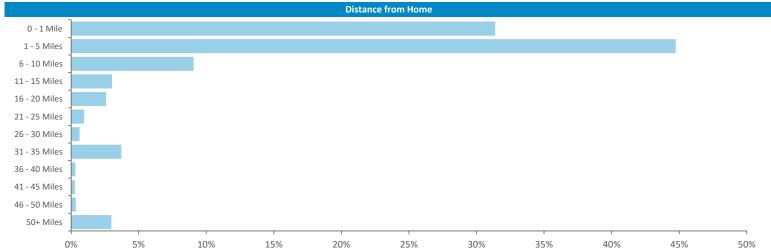

Illustrates how far those seen within 60m of the pub have travelled from their home location to get there