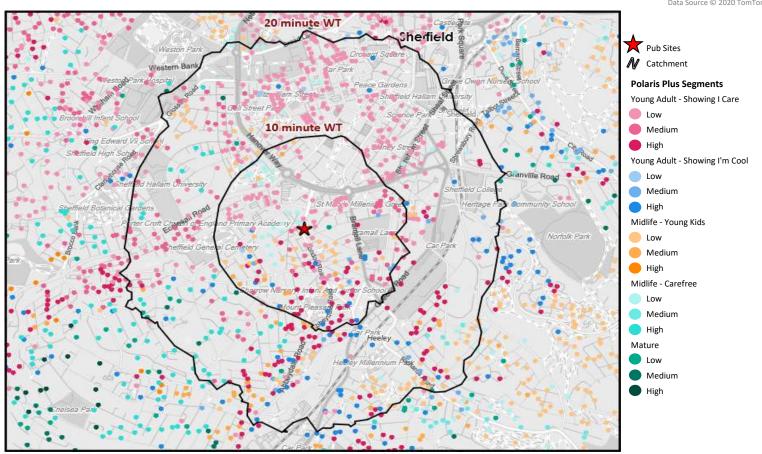

#### Polaris Plus Profile by Catchment

\*WT= Walktime, \*\*DT= Drivetime

|                               |            |                  |             | WI = Walktime, **DI = Drivetime |                     |             |  |
|-------------------------------|------------|------------------|-------------|---------------------------------|---------------------|-------------|--|
|                               | P          | Population Count |             |                                 | Index vs GB average |             |  |
| Polaris Plus Segment          | 10 min WT* | 20 min WT*       | 20 min DT** | 10 min WT*                      | 20 min WT*          | 20 min DT** |  |
| Young Adult - Showing I Care  |            |                  |             |                                 |                     |             |  |
| Low                           | 4,900      | 22,009           | 49,559      | 834                             | 1,151               | 278         |  |
| Medium                        | 1,491      | 5,872            | 14,714      |                                 |                     |             |  |
| High                          | 1,638      | 4,913            | 37,893      |                                 | 320                 |             |  |
| oung Adult - Showing I'm Cool |            |                  |             |                                 |                     |             |  |
|                               | 70         | 334              | 481         | 49                              | 71                  | 11          |  |
| Medium                        | 248        | 613              | 9,074       | 48                              | 36                  | 58          |  |
| High                          | 433        | 1,067            | 15,316      | 69                              | 52                  | 80          |  |
| Aidlife - Young Kids          |            |                  |             |                                 |                     |             |  |
| Low                           | 1,243      | 3,307            | 72,048      | 80                              | 65                  | 152         |  |
|                               | 517        | 1,255            | 34,653      | 25                              | 18                  | 55          |  |
| High                          | 0          | 0                | 6,609       | 0                               | 0                   | 29          |  |
| lidlife - Carefree            |            |                  |             |                                 |                     |             |  |
| Low                           | 1,698      | 2,233            | 29,611      |                                 |                     |             |  |
|                               | 0          | 257              | 33,140      | 0                               | 8                   | 116         |  |
| High                          | 0          | 1,474            | 28,830      | 0                               | 30                  | 62          |  |
| /lature                       |            |                  |             |                                 |                     |             |  |
| Low                           | 21         | 165              | 22,244      | 3                               | 6                   | 88          |  |
| Medium                        | 0          | 149              | 39,691      | 0                               | 3                   | 74          |  |
| High                          | 0          | 0                | 25,101      | 0                               | 0                   | 63          |  |
| lot Private Households        | 1,758      | 1,968            | 6,901       | 872                             | 300                 | 113         |  |