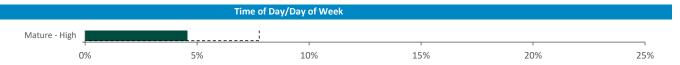

Time of day and day of week busyness from within a 60m radius of the pub calculated using GPS data

Seasonality of footfall from within 60m of the pub. Over 100 index indicates it is busier than average