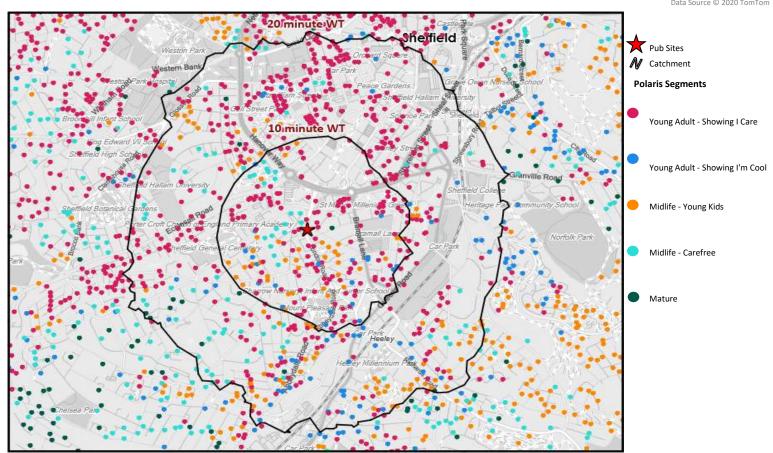

#### Polaris Profile by Catchment

\*WT= Walktime, \*\*DT= Drivetime

|                                |                  |            |             |                     | .,         |             |  |
|--------------------------------|------------------|------------|-------------|---------------------|------------|-------------|--|
|                                | Population Count |            |             | Index vs GB average |            |             |  |
| Polaris Segment                | 10 min WT*       | 20 min WT* | 20 min DT** | 10 min WT*          | 20 min WT* | 20 min DT** |  |
|                                |                  |            |             |                     |            |             |  |
| Young Adult - Showing I Care   | 8,029            | 32,794     | 102,166     | 642                 | 806        |             |  |
| Young Adult - Showing I'm Cool | 751              | 2,014      | 24,871      | 58                  | 48         | 63          |  |
| Midlife - Young Kids           | 1,760            | 4,562      | 113,310     | 40                  | 32         | 85          |  |
| Midlife - Carefree             | 1,698            | 3,964      | 91,581      | 58                  | 41         | 102         |  |
| Mature                         | 21               | 314        | 87,036      | 1                   | 2          | 73          |  |
| Not Private Households         | 1,758            | 1,968      | 6,901       | 872                 | 300        | 113         |  |
| Total                          | 14,017           | 45,616     | 425,865     |                     |            |             |  |