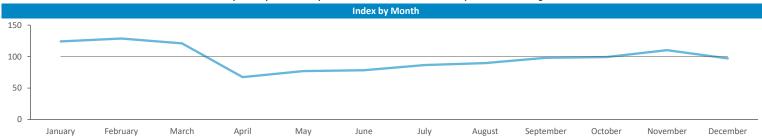

Time of day and day of week busyness from within a 60m radius of the pub calculated using GPS data

Seasonality of footfall from within 60m of the pub. Over 100 index indicates it is busier than average