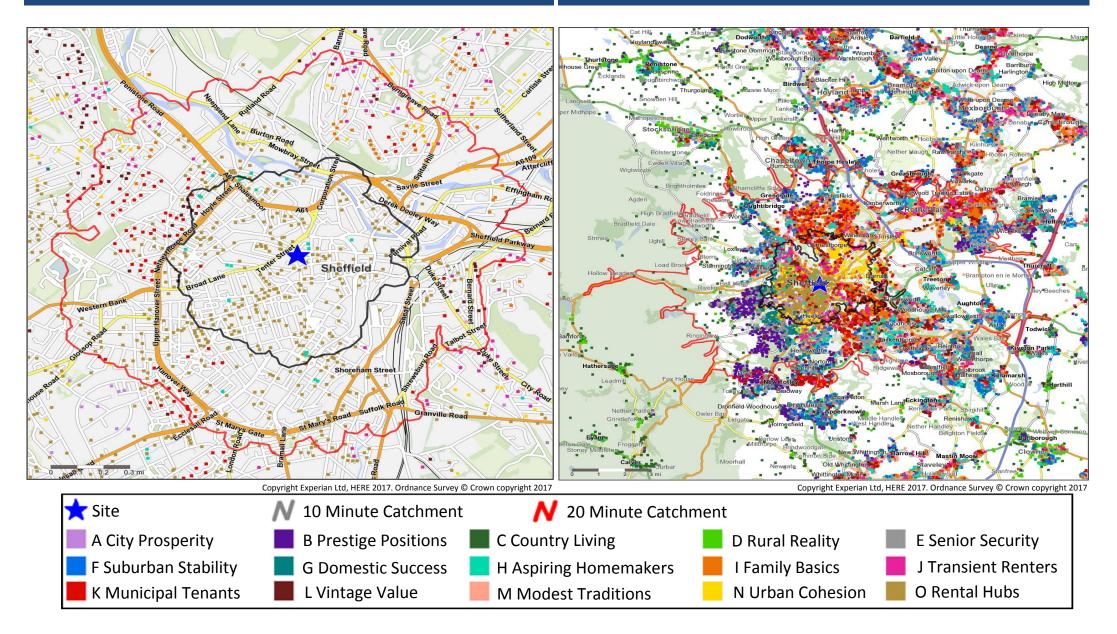

Mosaic Groups in 10 and 20 Minute WT Catchment Areas

#### Mosaic Groups in 10 and 20 Minute DT Catchment Area

# Adults 18+ by Mosaic Type in Each Catchment

|      |         |                       | 10 Minute<br>WT | 20 Minute<br>WT | 10 Minute<br>DT | 20 Minute<br>DT |
|------|---------|-----------------------|-----------------|-----------------|-----------------|-----------------|
| Mosa | aic Tvp | e Profile             | Catchment       | Catchment       | Catchment       | Catchment       |
|      |         |                       | Adults 18+      | Adults 18+      | Adults 18+      | Adults 18+      |
|      | A01     | World-Class Wealth    | 0               | 0               | 11              | 11              |
|      | A02     | Uptown Elite          | 0               | 0               | 2,745           | 3,087           |
|      | A03     | Penthouse Chic        | 0               | 0               | 0               | 0               |
|      | A04     | Metro High-Flyers     | 0               | 0               | 0               | 0               |
|      | B05     | Premium Fortunes      | 0               | 0               | 320             | 3,345           |
|      | B06     | Diamond Days          | 0               | 0               | 86              | 5,465           |
|      | B07     | Alpha Families        | 0               | 0               | 0               | 3,617           |
|      | B08     | Bank of Mum and Dad   | 0               | 0               | 7               | 3,403           |
|      | B09     | Empty-Nest Adventure  | 0               | 0               | 9               | 5,651           |
|      | C10     | Wealthy Landowners    | 0               | 0               | 0               | 1,332           |
|      | C11     | Rural Vogue           | 0               | 0               | 0               | 262             |
|      | C12     | Scattered Homesteads  | 0               | 0               | 0               | 127             |
|      | C13     | Village Retirement    | 0               | 0               | 0               | 123             |
|      | D14     | Satellite Settlers    | 0               | 0               | 0               | 764             |
|      | D15     | Local Focus           | 0               | 0               | 0               | 160             |
|      | D16     | Outlying Seniors      | 0               | 0               | 0               | 381             |
|      | D17     | Far-Flung Outposts    | 0               | 0               | 0               | 0               |
|      | E18     | Legacy Elders         | 0               | 0               | 841             | 12,496          |
|      | E19     | Bungalow Heaven       | 0               | 0               | 12              | 6,138           |
|      | E20     | Classic Grandparents  | 0               | 0               | 1,248           | 19,874          |
|      | E21     | Solo Retirees         | 0               | 0               | 998             | 11,618          |
|      | F22     | Boomerang Boarders    | 0               | 0               | 233             | 8,910           |
|      | F23     | Family Ties           | 0               | 0               | 27              | 2,230           |
|      | F24     | Fledgling Free        | 0               | 0               | 103             | 9,417           |
|      | F25     | Dependable Me         | 0               | 0               | 269             | 7,780           |
|      | G26     | Cafés and Catchments  | 0               | 0               | 1,711           | 6,013           |
|      | G27     | Thriving Independence | 0               | 0               | 1,618           | 7,259           |
|      | G28     | Modern Parents        | 0               | 0               | 0               | 4,523           |
|      | G29     | Mid-Career Convention | 0               | 0               | 69              | 8,820           |
|      | H30     | Primary Ambitions     | 0               | 0               | 1,779           | 6,374           |
|      | H31     | Affordable Fringe     | 0               | 0               | 569             | 18,322          |
|      | H32     | First-Rung Futures    | 0               | 0               | 1,314           | 13,354          |
|      | H33     | Contemporary Starts   | 0               | 0               | 0               | 2,102           |
|      | H34     | New Foundations       | 2,054           | 2,387           | 2,742           | 3,097           |
|      | H35     | Flying Solo           | 0               | 0               | 213             | 903             |

|         |            |                               | 10 Minute<br>WT | 20 Minute<br>WT | 10 Minute<br>DT | 20 Minute<br>DT |
|---------|------------|-------------------------------|-----------------|-----------------|-----------------|-----------------|
| N/      | - <b>T</b> | Duafila                       | Catchment       | Catchment       | Catchment       | Catchment       |
| iviosal | іс туре    | Profile                       | Adults 18+      | Adults 18+      | Adults 18+      | Adults 18+      |
|         | 136        | Solid Economy                 | 0               | 100             | 408             | 1,100           |
|         | 137        | Budget Generations            | 0               | 0               | 344             | 7,055           |
|         | 138        | Economical Families           | 0               | 5               | 716             | 9,419           |
|         | 139        | Families on a Budget          | 0               | 832             | 7,212           | 31,437          |
|         | J40        | Value Rentals                 | 0               | 0               | 548             | 6,825           |
|         | J41        | Youthful Endeavours           | 0               | 20              | 438             | 3,204           |
|         | J42        | Midlife Renters               | 0               | 16              | 6,051           | 13,744          |
|         | J43        | Renting Rooms                 | 0               | 1,044           | 6,957           | 16,234          |
|         | K44        | Inner City Stalwarts          | 0               | 583             | 783             | 786             |
|         | K45        | City Diversity                | 236             | 1,131           | 1,304           | 1,418           |
|         | K46        | High Rise Residents           | 0               | 995             | 1,536           | 2,153           |
|         | K47        | Single Essentials             | 28              | 830             | 2,712           | 9,869           |
|         | K48        | Mature Workers                | 0               | 0               | 4,012           | 23,486          |
|         | L49        | Flatlet Seniors               | 68              | 664             | 3,280           | 12,204          |
|         | L50        | Pocket Pensions               | 0               | 28              | 798             | 7,744           |
|         | L51        | <b>Retirement Communities</b> | 84              | 177             | 966             | 3,688           |
|         | L52        | Estate Veterans               | 6               | 221             | 3,279           | 13,712          |
|         | L53        | Seasoned Survivors            | 0               | 168             | 2,222           | 9,216           |
|         | M54        | Down-to-Earth Owners          | 0               | 4               | 934             | 12,421          |
|         | M55        | Back with the Folks           | 0               | 0               | 1,205           | 10,518          |
|         | M56        | Self Supporters               | 0               | 29              | 784             | 10,088          |
|         | N57        | Community Elders              | 0               | 30              | 780             | 1,683           |
|         | N58        | Culture & Comfort             | 0               | 0               | 740             | 842             |
|         | N59        | Large Family Living           | 0               | 566             | 7,816           | 14,601          |
|         | N60        | Ageing Access                 | 0               | 160             | 8,609           | 11,551          |
|         | 061        | Career Builders               | 0               | 0               | 4,741           | 9,216           |
|         | 062        | Central Pulse                 | 5,071           | 8,012           | 10,382          | 10,629          |
|         | 063        | Flexible Workforce            | 0               | 144             | 882             | 1,093           |
|         | 064        | Bus-Route Renters             | 17              | 196             | 1,102           | 3,246           |
|         | 065        | Learners & Earners            | 466             | 2,959           | 18,133          | 18,984          |
|         | 066        | Student Scene                 | 5,803           | 10,542          | 24,279          | 24,279          |
|         | U99        | Unclassified                  | 5,519           | 9,191           | 15,098          | 15,545          |
|         |            | Total                         | 19,352          | 41,034          | 155,975         | 494,948         |