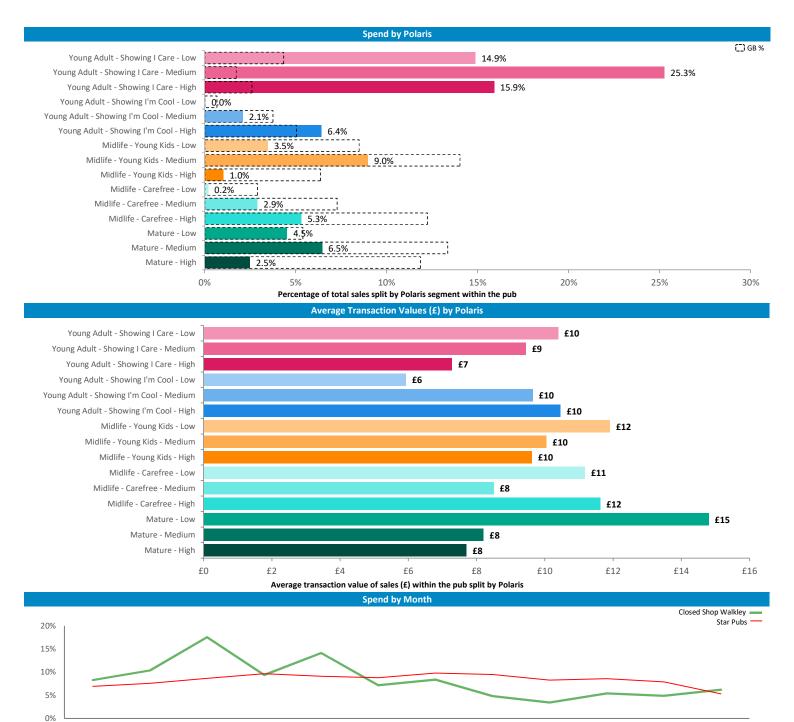

**Polaris Plus Profile** 🖸 GB % ----Young Adult - Showing I Care - Low Young Adult - Showing I Care - Medium Young Adult - Showing I Care - High Young Adult - Showing I'm Cool - Low Young Adult - Showing I'm Cool - Medium Young Adult - Showing I'm Cool - High Midlife - Young Kids - Low -----! Midlife - Young Kids - Medium ===== Midlife - Young Kids - High ---Midlife - Carefree - Low Midlife - Carefree - Medium Midlife - Carefree - High -----Mature - Low Mature - Medium ----Mature - High 10% 30% 40% 50% 60% 70% 0% 20%

Polaris profile of people passing within 60m of the pub, these represent the potential customers walking past the door