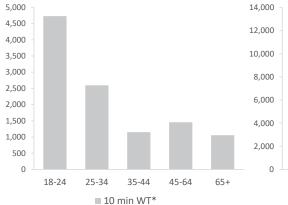

|                                           | Over GB Average                |                         |            |             |                     | *WT= Walktime         | e, **DT= Drivetime |  |
|-------------------------------------------|--------------------------------|-------------------------|------------|-------------|---------------------|-----------------------|--------------------|--|
|                                           | Around GB Average              | Catchment Size (Counts) |            |             | Index vs GB Average |                       |                    |  |
|                                           | Under GB Average               | 10 min WT*              | 20 min WT* | 20 min DT** | 10 min WT*          | 20 min WT*            | 20 min DT**        |  |
|                                           |                                |                         |            |             |                     |                       |                    |  |
|                                           | Population                     | 12,247                  | 44,428     | 466,497     | 231                 | 305                   | 123                |  |
|                                           |                                |                         |            |             | Population & Adults | 18+ index is based or | n all pubs         |  |
|                                           | Adults 18+                     | 10,985                  | 38,446     | 373,044     | 252                 | 215                   | 125                |  |
|                                           | Competition Pubs               | 12                      | 38         | 406         | 80                  | 119                   | 112                |  |
|                                           | Adults 18+ per Competition Pub | 915                     | 1,012      | 919         | 111                 | 123                   | 111                |  |
|                                           | % Adults Likely to Drink       | 87.7%                   | 83.3%      | 81.3%       | 106                 | 101                   | 99                 |  |
|                                           |                                |                         |            |             |                     |                       |                    |  |
|                                           | Low                            | 14.7%                   | 36.2%      | 41.5%       | 57                  | 141                   | 162                |  |
| Affluence                                 | Medium                         | 52.4%                   | 27.7%      | 29.1%       | 133                 | 70                    | 74                 |  |
|                                           | High                           | 32.0%                   | 31.3%      | 27.6%       | 95                  | 93                    | 82                 |  |
| *Affluence does not include Not Private H | ouseholds                      |                         |            |             |                     |                       |                    |  |
|                                           | 18-24                          | 4,729                   | 13,022     | 70,485      | 476                 | 361                   | 186                |  |
|                                           | 25-34                          | 2,600                   | 10,185     | 79,581      | 160                 | 173                   | 128                |  |
| Age Profile                               | 35-44                          | 1,146                   | 4,581      | 55,398      | 73                  | 80                    | 92                 |  |
|                                           | 45-64                          | 1,453                   | 6,164      | 98,283      | 46                  | 54                    | 82                 |  |
|                                           | 65+                            | 1,057                   | 4,494      | 69,297      | 45                  | 53                    | 78                 |  |