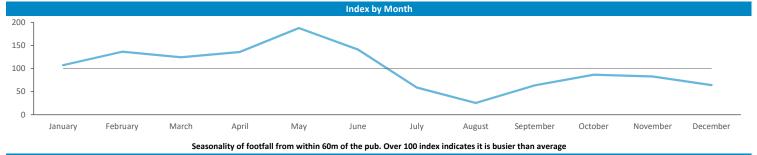

Time of day and day of week busyness from within a 60m radius of the pub calculated using GPS data

Illustrates how far those seen within 60m of the pub have travelled from their home location to get there