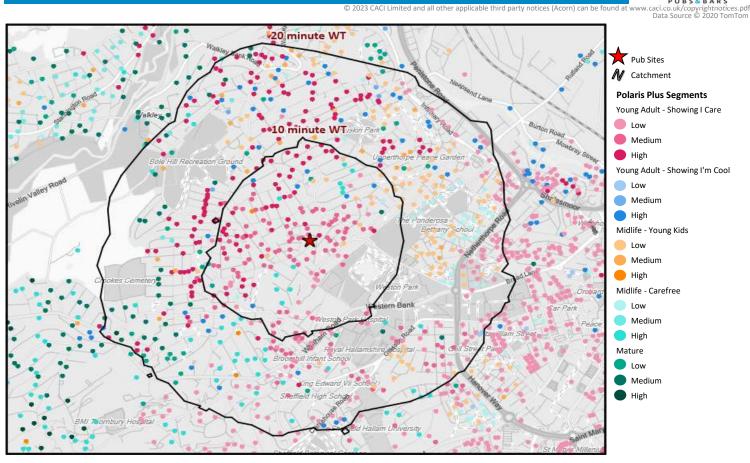

Polaris Plus Profile by Catchment

Polaris profile of people passing within 60m of the pub, these represent the potential customers walking past the door