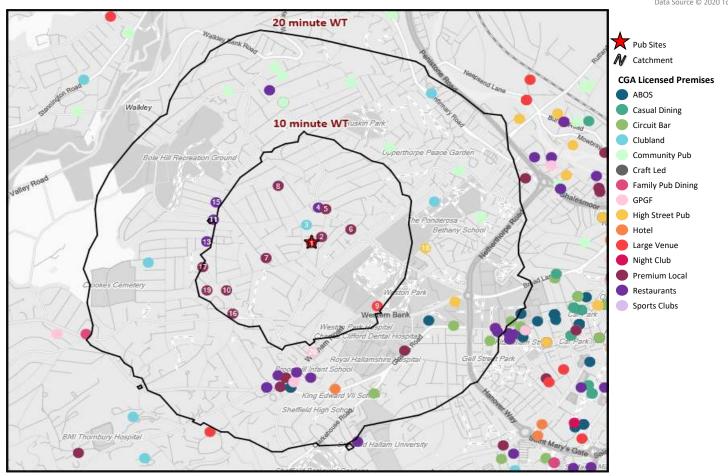

#### CGA Summary - Closed Shop Walkley

© 2023 CACI Limited and all other applicable third party notices (CGA) can be found at www.caci.co.uk/copyrightnotices.pdf Data Source © 2020 TomTom

| Ref | Name                          | Postcode | Operator              | Segment         | Distance (miles) |  |  |
|-----|-------------------------------|----------|-----------------------|-----------------|------------------|--|--|
| 1   | Closed Shop                   | S 10 1GG | Star Pubs & Bars      | Premium Local   | 0.0              |  |  |
| 2   | Hallamshire House             | S 10 1GF | Ei Group              | Premium Local   | 0.0              |  |  |
| 3   | Hallamshire Propriety Bowling | S 10 1NB | Independent Free      | Clubland        | 0.1              |  |  |
| 4   | Chez Lahlou                   | S 10 1GB | Independent Free      | Restaurants     | 0.1              |  |  |
| 5   | Springvale Tavern             | S 10 1GA | Stonegate Pub Company | Premium Local   | 0.1              |  |  |
| 6   | Berlin Calling                | S 10 1ED | Independent Free      | Premium Local   | 0.2              |  |  |
| 7   | Cobden View Hotel             | S 10 1HQ | Stonegate Pub Company | Premium Local   | 0.2              |  |  |
| 8   | Princess Royal                | S 10 1NW | Stonegate Pub Company | Premium Local   | 0.3              |  |  |
| 9   | Weston Park Museum            | S 10 2TP | Independent Free      | Large Venue     | 0.4              |  |  |
| 10  | Noahs Ark                     | S 10 1UG | Stonegate Pub Company | Premium Local   | 0.4              |  |  |
| 11  | Punch Bowl                    | S 10 1TH | Greene King           | GPGF            | 0.4              |  |  |
| 11  | Zara's Restaurant             | S 10 1TH | Independent Free      | Restaurants     | 0.4              |  |  |
| 13  | Casanova Restaurant           | S 10 1TG | Independent Free      | Restaurants     | 0.4              |  |  |
| 13  | Jaflong Indian Restaurant     | S 10 1TG | Independent Free      | Restaurants     | 0.4              |  |  |
| 15  | San Lorenzo                   | S 10 1QU | Independent Free      | Restaurants     | 0.4              |  |  |
| 16  | Old Grindstone                | S 10 1UA | Greene King           | Premium Local   | 0.4              |  |  |
| 17  | Ball Inn                      | S 10 1UD | Greene King           | Premium Local   | 0.4              |  |  |
| 18  | Dam House Bar & Restaurant    | S 3 7NZ  | Independent Free      | High Street Pub | 0.4              |  |  |
| 19  | Masons Arms                   | S 10 1UR | Stonegate Pub Company | Premium Local   | 0.4              |  |  |
| 20  | Nottingham House              | S 10 2SR | Trust Inns Limited    | GPGF            | 0.4              |  |  |
|     |                               |          |                       |                 |                  |  |  |

Nearest 20 Pub

© 2023 CACI Limited and all other applicable third party notices can be found at www.caci.co.uk/copyrightnotic

df

| ategory          | /                                                                                                                                                                                                                                                                    | Explanation                                                                                                                                                                                                |                                                                                                                                                                                                                                                       |                                                                                                                                                                                                 |                                                                                                                                                                                                                           |
|------------------|----------------------------------------------------------------------------------------------------------------------------------------------------------------------------------------------------------------------------------------------------------------------|------------------------------------------------------------------------------------------------------------------------------------------------------------------------------------------------------------|-------------------------------------------------------------------------------------------------------------------------------------------------------------------------------------------------------------------------------------------------------|-------------------------------------------------------------------------------------------------------------------------------------------------------------------------------------------------|---------------------------------------------------------------------------------------------------------------------------------------------------------------------------------------------------------------------------|
| opulatio         | on                                                                                                                                                                                                                                                                   | The population count within                                                                                                                                                                                | the specified catchment                                                                                                                                                                                                                               |                                                                                                                                                                                                 |                                                                                                                                                                                                                           |
| ender            |                                                                                                                                                                                                                                                                      | Counts of Males and Female                                                                                                                                                                                 | s within the specified catchme                                                                                                                                                                                                                        | nt                                                                                                                                                                                              |                                                                                                                                                                                                                           |
|                  |                                                                                                                                                                                                                                                                      |                                                                                                                                                                                                            | sposable income level of the gr                                                                                                                                                                                                                       |                                                                                                                                                                                                 |                                                                                                                                                                                                                           |
|                  |                                                                                                                                                                                                                                                                      |                                                                                                                                                                                                            | ncome as gross income minus e                                                                                                                                                                                                                         |                                                                                                                                                                                                 | utana 8 anto Counciltoru                                                                                                                                                                                                  |
| Affluence        |                                                                                                                                                                                                                                                                      |                                                                                                                                                                                                            |                                                                                                                                                                                                                                                       | ions, Food & clothing costs, Mo<br>bans and pensions contributions                                                                                                                              |                                                                                                                                                                                                                           |
|                  |                                                                                                                                                                                                                                                                      | Low: Count of population by Polaris Plus Segments: 1.1, 2                                                                                                                                                  | / Polaris Plus segments which a<br>2.1, 3.1, 4.1, 5.1                                                                                                                                                                                                 | re classified as Low                                                                                                                                                                            |                                                                                                                                                                                                                           |
|                  |                                                                                                                                                                                                                                                                      |                                                                                                                                                                                                            | on by Polaris Plus segments wh                                                                                                                                                                                                                        | ich are classified as Medium                                                                                                                                                                    |                                                                                                                                                                                                                           |
|                  |                                                                                                                                                                                                                                                                      | Polaris Plus Segments: 1.2, 2                                                                                                                                                                              |                                                                                                                                                                                                                                                       |                                                                                                                                                                                                 |                                                                                                                                                                                                                           |
|                  |                                                                                                                                                                                                                                                                      |                                                                                                                                                                                                            | y Polaris Plus segments which a                                                                                                                                                                                                                       | are classified as High                                                                                                                                                                          |                                                                                                                                                                                                                           |
| - Dref           | 1-                                                                                                                                                                                                                                                                   | Polaris Plus Segments: 1.3, 2                                                                                                                                                                              |                                                                                                                                                                                                                                                       |                                                                                                                                                                                                 |                                                                                                                                                                                                                           |
| e Prof           | lie                                                                                                                                                                                                                                                                  | Counts of residents by Age b                                                                                                                                                                               | I Up to date demographics. Nu                                                                                                                                                                                                                         | mbor of adults agod 16-74                                                                                                                                                                       |                                                                                                                                                                                                                           |
|                  |                                                                                                                                                                                                                                                                      | Full-time: In full-time emplo                                                                                                                                                                              |                                                                                                                                                                                                                                                       | inder of adults aged 10-74                                                                                                                                                                      |                                                                                                                                                                                                                           |
|                  |                                                                                                                                                                                                                                                                      | Part-time: In part-time emplo                                                                                                                                                                              | •                                                                                                                                                                                                                                                     |                                                                                                                                                                                                 |                                                                                                                                                                                                                           |
| onomi            | c Status                                                                                                                                                                                                                                                             |                                                                                                                                                                                                            | or part-time employment, with                                                                                                                                                                                                                         | or without employees                                                                                                                                                                            |                                                                                                                                                                                                                           |
| 6-74)            |                                                                                                                                                                                                                                                                      |                                                                                                                                                                                                            | not currently working but are                                                                                                                                                                                                                         |                                                                                                                                                                                                 |                                                                                                                                                                                                                           |
|                  |                                                                                                                                                                                                                                                                      |                                                                                                                                                                                                            | etired from a working or profes                                                                                                                                                                                                                       |                                                                                                                                                                                                 |                                                                                                                                                                                                                           |
|                  |                                                                                                                                                                                                                                                                      | · · · · · · · · · · · · · · · · · · ·                                                                                                                                                                      | ck, disabled, looking after hom                                                                                                                                                                                                                       |                                                                                                                                                                                                 |                                                                                                                                                                                                                           |
|                  |                                                                                                                                                                                                                                                                      |                                                                                                                                                                                                            |                                                                                                                                                                                                                                                       | rea % and the GB base % for a s                                                                                                                                                                 | set of variables. An index of 10                                                                                                                                                                                          |
| 102.10           | GB Average                                                                                                                                                                                                                                                           |                                                                                                                                                                                                            | -                                                                                                                                                                                                                                                     | : there is a lower catchment are                                                                                                                                                                |                                                                                                                                                                                                                           |
| uex VS           | GB Average                                                                                                                                                                                                                                                           |                                                                                                                                                                                                            |                                                                                                                                                                                                                                                       | catchment area for that particul                                                                                                                                                                |                                                                                                                                                                                                                           |
|                  |                                                                                                                                                                                                                                                                      | compared to GB                                                                                                                                                                                             |                                                                                                                                                                                                                                                       |                                                                                                                                                                                                 |                                                                                                                                                                                                                           |
|                  | Average                                                                                                                                                                                                                                                              | Index value is > 120                                                                                                                                                                                       |                                                                                                                                                                                                                                                       |                                                                                                                                                                                                 |                                                                                                                                                                                                                           |
|                  | GB Average                                                                                                                                                                                                                                                           | Index value is between 80 - :                                                                                                                                                                              | 120                                                                                                                                                                                                                                                   |                                                                                                                                                                                                 |                                                                                                                                                                                                                           |
| nder G           | B Average                                                                                                                                                                                                                                                            | Index value is < 80                                                                                                                                                                                        |                                                                                                                                                                                                                                                       |                                                                                                                                                                                                 |                                                                                                                                                                                                                           |
|                  |                                                                                                                                                                                                                                                                      |                                                                                                                                                                                                            | Polaris Segmentation                                                                                                                                                                                                                                  |                                                                                                                                                                                                 |                                                                                                                                                                                                                           |
|                  |                                                                                                                                                                                                                                                                      |                                                                                                                                                                                                            |                                                                                                                                                                                                                                                       | Lifestage, Energy Levels and De                                                                                                                                                                 | mand.                                                                                                                                                                                                                     |
|                  | 'Showing I Care'<br>Young Adults                                                                                                                                                                                                                                     | 'Showing I'm Cool'<br>Young Adults                                                                                                                                                                         | Midlife<br>'Parents'                                                                                                                                                                                                                                  | Midlife<br>'Carefree'                                                                                                                                                                           | Mature                                                                                                                                                                                                                    |
|                  | 18-34 year olds<br>Conscious choices on<br>sustainability and health                                                                                                                                                                                                 | 18-34 year olds<br>Looking good and<br>discovering what's new                                                                                                                                              | 35-54 year olds<br>Children under 12 at<br>home                                                                                                                                                                                                       | 35-54 year olds<br>No children under 12 at<br>home                                                                                                                                              | 55+ year olds                                                                                                                                                                                                             |
| Consumer Insight | "With the climate<br>catastrophe, impact of<br>Covid, the economic crisis,<br>it might seem a bit bleak<br>but I really believe by<br>making better choices,<br>we'll be looking after<br>ourselves and the planet."                                                 | "Whether it's drinks,<br>bands, restaurants or<br>memes, I like to be the<br>one that people look to<br>know exactly what's<br>going down. Nothing too<br>flashy as I still have the<br>rent to pay."      | "With work, chores and<br>getting the kids to where<br>they should be, life is all<br>go. When we finally get a<br>moment to ourselves,<br>we're looking to re-<br>energise and for<br>something a little bit less<br>ordinary and even<br>romantic". | "Without the ties of<br>younger children at home,<br>we like spending quality<br>time with each other and<br>with friends, connecting<br>across drinks or a meal<br>and shedding life's cares." | "I'm comfortable with my<br>own choices and mostly<br>stick to what I know and<br>like.<br>Taste and quality are<br>important to me, and I<br>enjoy a couple of decent<br>beers or a few glasses of<br>good quality wine" |
| Product needs    | <ul> <li>Fits sustainability<br/>values</li> <li>Helps them stand out<br/>and be seen to be on<br/>trend</li> <li>Discovering new<br/>things</li> <li>Supports moderate<br/>calorie &amp; alcohol<br/>intake</li> <li>Energising</li> <li>Avoids bloating</li> </ul> | <ul> <li>Helps me look good,<br/>and be on trend</li> <li>Aids being part of the<br/>group</li> <li>Discovering new<br/>things</li> <li>Affordable</li> <li>Energising</li> <li>Avoids bloating</li> </ul> | <ul> <li>Helps me look good,<br/>and be on trend</li> <li>Discovering new<br/>things</li> <li>Supports moderate<br/>calorie &amp; alcohol<br/>intake</li> <li>Energising</li> <li>Being romantic</li> </ul>                                           | <ul> <li>Tastes good and looks<br/>good</li> <li>Discovering new<br/>things</li> <li>Supports connecting<br/>with friends and family</li> <li>Enjoyable for longer</li> </ul>                   | <ul> <li>Tastes great</li> <li>Good quality</li> <li>Helps me feel good</li> <li>Enjoyable for longer</li> </ul>                                                                                                          |
|                  |                                                                                                                                                                                                                                                                      |                                                                                                                                                                                                            | Licensed Premises                                                                                                                                                                                                                                     |                                                                                                                                                                                                 |                                                                                                                                                                                                                           |
| The d            | ata on the map and in the tabl                                                                                                                                                                                                                                       | e originates from CGA. They co                                                                                                                                                                             | ollect licensed premise data, an                                                                                                                                                                                                                      | ywhere with a liquor license, fo                                                                                                                                                                | r example; hotels, sports, club                                                                                                                                                                                           |
|                  |                                                                                                                                                                                                                                                                      |                                                                                                                                                                                                            | restaurants, pubs, etc.                                                                                                                                                                                                                               |                                                                                                                                                                                                 |                                                                                                                                                                                                                           |
|                  |                                                                                                                                                                                                                                                                      |                                                                                                                                                                                                            | Competition Pubs                                                                                                                                                                                                                                      |                                                                                                                                                                                                 |                                                                                                                                                                                                                           |
| Comp             | etition Pubs are the following                                                                                                                                                                                                                                       | -                                                                                                                                                                                                          |                                                                                                                                                                                                                                                       | e, High Street Pub, Circuit Bar, P                                                                                                                                                              | remium Local, Community Pub                                                                                                                                                                                               |
|                  |                                                                                                                                                                                                                                                                      | (                                                                                                                                                                                                          | Clubland, Family Pub Dining.                                                                                                                                                                                                                          |                                                                                                                                                                                                 |                                                                                                                                                                                                                           |
|                  |                                                                                                                                                                                                                                                                      |                                                                                                                                                                                                            | Mobile data                                                                                                                                                                                                                                           |                                                                                                                                                                                                 |                                                                                                                                                                                                                           |
| Mobile           |                                                                                                                                                                                                                                                                      |                                                                                                                                                                                                            |                                                                                                                                                                                                                                                       | S data and gives a better under                                                                                                                                                                 |                                                                                                                                                                                                                           |
|                  | likely to be                                                                                                                                                                                                                                                         | using which pubs and when. T                                                                                                                                                                               |                                                                                                                                                                                                                                                       | om within a 60m radius from th                                                                                                                                                                  | ne pub.                                                                                                                                                                                                                   |
|                  |                                                                                                                                                                                                                                                                      |                                                                                                                                                                                                            | Acorn                                                                                                                                                                                                                                                 |                                                                                                                                                                                                 |                                                                                                                                                                                                                           |
| corn is          | a geodemographic segmentat                                                                                                                                                                                                                                           | ion of the UK's population. It s                                                                                                                                                                           | egments households, postcode                                                                                                                                                                                                                          | es and neighbourhoods into 6 c                                                                                                                                                                  | ategories, 18 groups and 62 tv                                                                                                                                                                                            |
|                  |                                                                                                                                                                                                                                                                      |                                                                                                                                                                                                            |                                                                                                                                                                                                                                                       | nd an in-depth understanding of                                                                                                                                                                 |                                                                                                                                                                                                                           |
| ,                |                                                                                                                                                                                                                                                                      |                                                                                                                                                                                                            |                                                                                                                                                                                                                                                       |                                                                                                                                                                                                 |                                                                                                                                                                                                                           |
| _                |                                                                                                                                                                                                                                                                      |                                                                                                                                                                                                            | Transactional data                                                                                                                                                                                                                                    |                                                                                                                                                                                                 |                                                                                                                                                                                                                           |
| ^oneui           | mer Spend data provides actua                                                                                                                                                                                                                                        | al credit and debit card expend                                                                                                                                                                            | iture for hospitality venues allo                                                                                                                                                                                                                     | owing you to see spend and ave<br>s spending in the pub.                                                                                                                                        | rage transaction value at                                                                                                                                                                                                 |