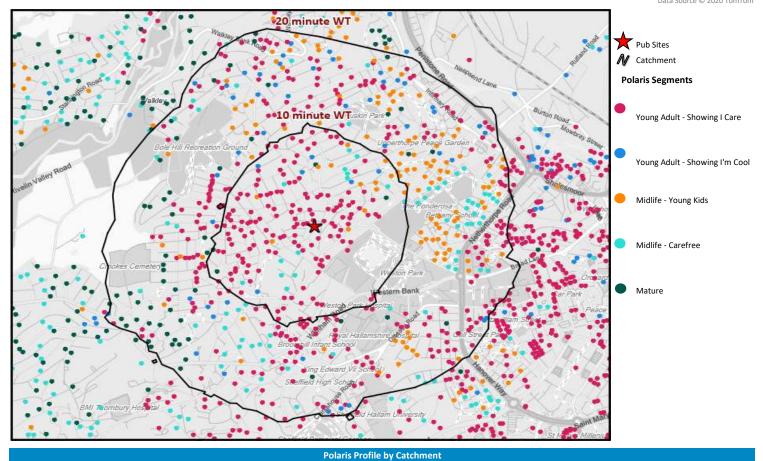

# Polaris Summary - Closed Shop Walkley

© 2023 CACI Limited and all other applicable third party notices (Acorn) can be found at www.caci.co.uk/con Data Source

|                                |            |               |             |                     | *WT= Walktime | e, **DT= Drivetime |
|--------------------------------|------------|---------------|-------------|---------------------|---------------|--------------------|
|                                | Р          | opulation Cou | nt          | Index vs GB average |               |                    |
| Polaris Segment                | 10 min WT* | 20 min WT*    | 20 min DT** | 10 min WT*          | 20 min WT*    | 20 min DT**        |
|                                |            |               |             |                     |               |                    |
| Young Adult - Showing I Care   | 9,227      | 22,550        | 102,019     |                     |               | 306                |
| Young Adult - Showing I'm Cool | 372        | 2,438         | 24,286      | 37                  | 69            | 71                 |
| Midlife - Young Kids           | 389        | 5,758         | 100,005     | 11                  | 48            | 85                 |
| Midlife - Carefree             | 697        | 3,539         | 74,613      | 30                  | 44            | 95                 |
| Mature                         | 194        | 2,311         | 65,726      | 6                   | 21            | 63                 |
| Not Private Households         | 106        | 1,850         | 6,395       | 67                  |               | 119                |
| Total                          | 10,985     | 38,446        | 373,044     |                     |               |                    |
|                                |            |               |             |                     |               |                    |

Polaris Plus Profile by Catchment