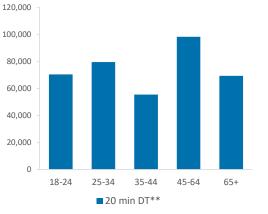

|                                           | Over GB Average                |                         |            |             |                     | *WT= Walktime         | e, **DT= Drivetime |  |
|-------------------------------------------|--------------------------------|-------------------------|------------|-------------|---------------------|-----------------------|--------------------|--|
|                                           | Around GB Average              | Catchment Size (Counts) |            |             | Index vs GB Average |                       |                    |  |
|                                           | Under GB Average               | 10 min WT*              | 20 min WT* | 20 min DT** | 10 min WT*          | 20 min WT*            | 20 min DT**        |  |
|                                           |                                |                         |            |             |                     |                       |                    |  |
|                                           | Population                     | 12,247                  | 44,428     | 466,497     | 231                 | 305                   | 123                |  |
|                                           |                                |                         |            |             | Population & Adults | 18+ index is based or | n all pubs         |  |
|                                           | Adults 18+                     | 10,985                  | 38,446     | 373,044     | 252                 | 215                   | 125                |  |
|                                           | Competition Pubs               | 12                      | 38         | 406         | 80                  | 119                   | 112                |  |
|                                           | Adults 18+ per Competition Pub | 915                     | 1,012      | 919         | 111                 | 123                   | 111                |  |
|                                           | % Adults Likely to Drink       | 87.7%                   | 83.3%      | 81.3%       | 106                 | 101                   | 99                 |  |
|                                           |                                |                         |            |             |                     |                       |                    |  |
|                                           | Low                            | 14.7%                   | 36.2%      | 41.5%       | 57                  | 141                   | 162                |  |
| Affluence                                 | Medium                         | 52.4%                   | 27.7%      | 29.1%       | 133                 | 70                    | 74                 |  |
|                                           | High                           | 32.0%                   | 31.3%      | 27.6%       | 95                  | 93                    | 82                 |  |
| *Affluence does not include Not Private H | ouseholds                      |                         |            |             |                     |                       |                    |  |
|                                           | 18-24                          | 4,729                   | 13,022     | 70,485      | 476                 | 361                   | 186                |  |
|                                           | 25-34                          | 2,600                   | 10,185     | 79,581      | 160                 | 173                   | 128                |  |
| Age Profile                               | 35-44                          | 1,146                   | 4,581      | 55,398      | 73                  | 80                    | 92                 |  |
|                                           | 45-64                          | 1,453                   | 6,164      | 98,283      | 46                  | 54                    | 82                 |  |
|                                           | 65+                            | 1,057                   | 4,494      | 69,297      | 45                  | 53                    | 78                 |  |