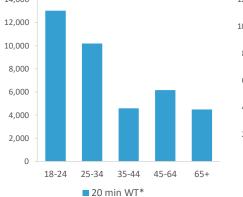

|                                           | Over GB Average                |                         |            |             |                     | *WT= Walktime         | e, **DT= Drivetime |  |
|-------------------------------------------|--------------------------------|-------------------------|------------|-------------|---------------------|-----------------------|--------------------|--|
|                                           | Around GB Average              | Catchment Size (Counts) |            |             | Index vs GB Average |                       |                    |  |
|                                           | Under GB Average               | 10 min WT*              | 20 min WT* | 20 min DT** | 10 min WT*          | 20 min WT*            | 20 min DT**        |  |
|                                           |                                |                         |            |             |                     |                       |                    |  |
|                                           | Population                     | 12,247                  | 44,428     | 466,497     | 231                 | 305                   | 123                |  |
|                                           |                                |                         |            |             | Population & Adults | 18+ index is based or | n all pubs         |  |
|                                           | Adults 18+                     | 10,985                  | 38,446     | 373,044     | 252                 | 215                   | 125                |  |
|                                           | Competition Pubs               | 12                      | 38         | 406         | 80                  | 119                   | 112                |  |
|                                           | Adults 18+ per Competition Pub | 915                     | 1,012      | 919         | 111                 | 123                   | 111                |  |
|                                           | % Adults Likely to Drink       | 87.7%                   | 83.3%      | 81.3%       | 106                 | 101                   | 99                 |  |
|                                           |                                |                         |            |             |                     |                       |                    |  |
|                                           | Low                            | 14.7%                   | 36.2%      | 41.5%       | 57                  | 141                   | 162                |  |
| Affluence                                 | Medium                         | 52.4%                   | 27.7%      | 29.1%       | 133                 | 70                    | 74                 |  |
|                                           | High                           | 32.0%                   | 31.3%      | 27.6%       | 95                  | 93                    | 82                 |  |
| *Affluence does not include Not Private H | ouseholds                      |                         |            |             |                     |                       |                    |  |
|                                           | 18-24                          | 4,729                   | 13,022     | 70,485      | 476                 | 361                   | 186                |  |
|                                           | 25-34                          | 2,600                   | 10,185     | 79,581      | 160                 | 173                   | 128                |  |
| Age Profile                               | 35-44                          | 1,146                   | 4,581      | 55,398      | 73                  | 80                    | 92                 |  |
|                                           | 45-64                          | 1,453                   | 6,164      | 98,283      | 46                  | 54                    | 82                 |  |
|                                           | 65+                            | 1,057                   | 4,494      | 69,297      | 45                  | 53                    | 78                 |  |