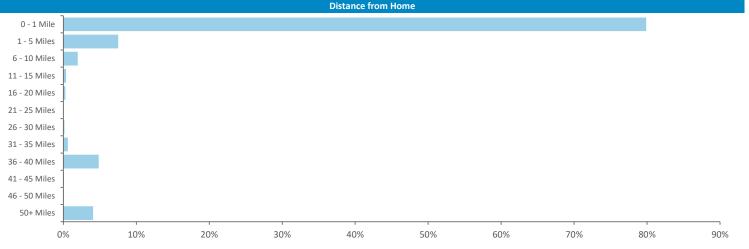

Time of day and day of week busyness from within a 60m radius of the pub calculated using GPS data

Illustrates how far those seen within 60m of the pub have travelled from their home location to get there