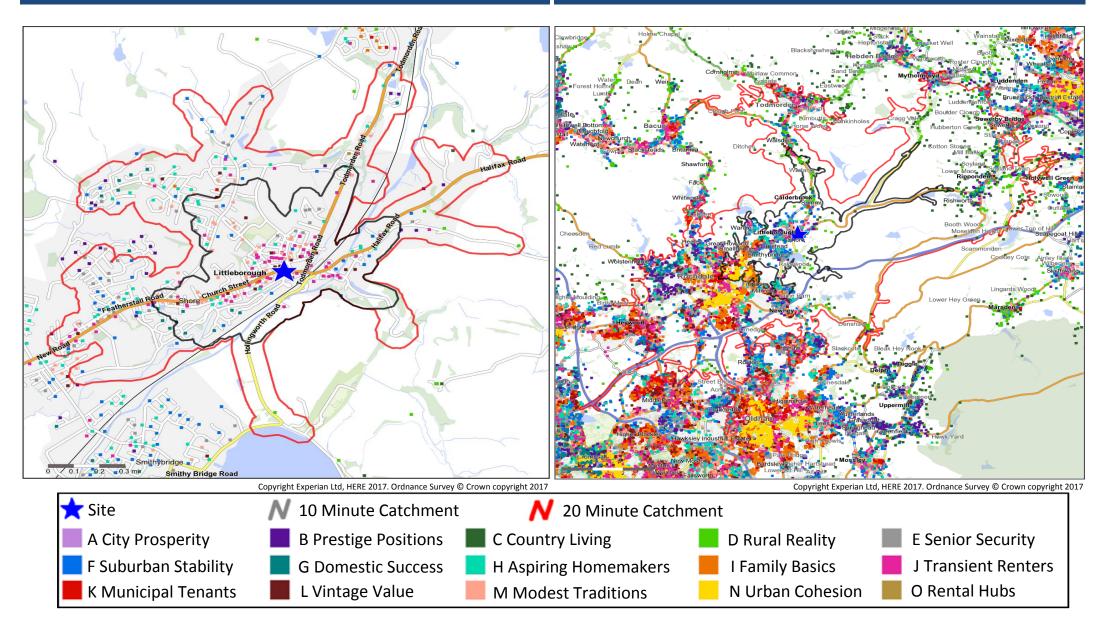

### **Catchment Mosaic Groups**

#### Mosaic Groups in 10 and 20 Minute DT Catchment Area

# **Adults 18+ by Mosaic Type in Each Catchment**

|       |         |                       | 10 Minute  | 20 Minute  | 10 Minute  | 20 Minute  |
|-------|---------|-----------------------|------------|------------|------------|------------|
|       |         |                       | WT         | WT         | DT         | DT         |
| Mos   | aic Tyn | e Profile             | Catchment  | Catchment  | Catchment  | Catchment  |
| IVIUS | атс тур | e riville             | Adults 18+ | Adults 18+ | Adults 18+ | Adults 18+ |
|       | A01     | World-Class Wealth    | 0          | 0          | 0          | 0          |
|       | A02     | Uptown Elite          | 0          | 0          | 0          | 0          |
|       | A03     | Penthouse Chic        | 0          | 0          | 0          | 0          |
|       | A04     | Metro High-Flyers     | 0          | 0          | 0          | 0          |
|       | B05     | Premium Fortunes      | 0          | 0          | 0          | 243        |
|       | B06     | Diamond Days          | 10         | 20         | 48         | 1,280      |
|       | B07     | Alpha Families        | 3          | 24         | 56         | 1,598      |
|       | B08     | Bank of Mum and Dad   | 11         | 86         | 222        | 3,347      |
|       | B09     | Empty-Nest Adventure  | 12         | 191        | 590        | 3,880      |
|       | C10     | Wealthy Landowners    | 0          | 15         | 196        | 1,975      |
|       | C11     | Rural Vogue           | 0          | 1          | 37         | 334        |
|       | C12     | Scattered Homesteads  | 0          | 1          | 19         | 126        |
|       | C13     | Village Retirement    | 0          | 6          | 93         | 1,102      |
|       | D14     | Satellite Settlers    | 14         | 85         | 508        | 3,504      |
|       | D15     | Local Focus           | 0          | 5          | 227        | 752        |
|       | D16     | Outlying Seniors      | 0          | 30         | 262        | 775        |
|       | D17     | Far-Flung Outposts    | 0          | 0          | 0          | 0          |
|       | E18     | Legacy Elders         | 0          | 14         | 25         | 2,108      |
|       | E19     | Bungalow Heaven       | 172        | 253        | 711        | 3,131      |
|       | E20     | Classic Grandparents  | 13         | 109        | 719        | 3,159      |
|       | E21     | Solo Retirees         | 117        | 295        | 553        | 4,024      |
|       | F22     | Boomerang Boarders    | 12         | 229        | 882        | 4,559      |
|       | F23     | Family Ties           | 28         | 133        | 448        | 1,228      |
|       | F24     | Fledgling Free        | 54         | 120        | 676        | 2,458      |
|       | F25     | Dependable Me         | 219        | 494        | 1,696      | 6,924      |
|       | G26     | Cafés and Catchments  | 0          | 0          | 0          | 8          |
|       | G27     | Thriving Independence | 0          | 0          | 12         | 1,529      |
|       | G28     | Modern Parents        | 250        | 517        | 981        | 4,482      |
|       | G29     | Mid-Career Convention | 0          | 73         | 563        | 3,828      |
|       | H30     | Primary Ambitions     | 47         | 141        | 537        | 2,723      |
|       | H31     | Affordable Fringe     | 42         | 421        | 1,472      | 4,598      |
|       | H32     | First-Rung Futures    | 376        | 860        | 1,445      | 6,079      |
|       | H33     | Contemporary Starts   | 19         | 50         | 537        | 2,483      |
|       | H34     | New Foundations       | 2          | 2          | 84         | 264        |
|       | H35     | Flying Solo           | 41         | 74         | 164        | 916        |
|       |         |                       |            |            |            |            |

|         |        |                            | 10 Minute<br>WT | 20 Minute<br>WT | 10 Minute<br>DT | 20 Minute<br>DT |
|---------|--------|----------------------------|-----------------|-----------------|-----------------|-----------------|
| Mosai   | c Type | Profile                    | Catchment       | Catchment       | Catchment       | Catchment       |
| IVIUSAI | Стуре  | Fiorile                    | Adults 18+      | Adults 18+      | Adults 18+      | Adults 18+      |
|         | 136    | Solid Economy              | 0               | 0               | 51              | 245             |
|         | 137    | <b>Budget Generations</b>  | 0               | 33              | 191             | 1,166           |
|         | 138    | <b>Economical Families</b> | 2               | 2               | 1,494           | 6,510           |
|         | 139    | Families on a Budget       | 0               | 0               | 2,378           | 10,459          |
|         | J40    | Value Rentals              | 289             | 338             | 1,101           | 7,099           |
|         | J41    | Youthful Endeavours        | 15              | 15              | 127             | 842             |
|         | J42    | Midlife Renters            | 605             | 946             | 1,728           | 6,402           |
|         | J43    | Renting Rooms              | 73              | 73              | 583             | 6,137           |
|         | K44    | Inner City Stalwarts       | 0               | 0               | 0               | 0               |
|         | K45    | City Diversity             | 0               | 0               | 0               | 0               |
|         | K46    | High Rise Residents        | 0               | 0               | 51              | 1,116           |
|         | K47    | Single Essentials          | 0               | 0               | 493             | 3,242           |
|         | K48    | Mature Workers             | 72              | 140             | 865             | 3,803           |
|         | L49    | Flatlet Seniors            | 21              | 21              | 834             | 3,210           |
|         | L50    | Pocket Pensions            | 144             | 215             | 540             | 4,853           |
|         | L51    | Retirement Communities     | 0               | 0               | 0               | 362             |
|         | L52    | Estate Veterans            | 0               | 27              | 72              | 913             |
|         | L53    | Seasoned Survivors         | 138             | 169             | 652             | 5,071           |
|         | M54    | Down-to-Earth Owners       | 66              | 171             | 691             | 3,011           |
|         | M55    | Back with the Folks        | 14              | 54              | 578             | 4,055           |
|         | M56    | Self Supporters            | 644             | 1,002           | 2,124           | 10,308          |
|         | N57    | Community Elders           | 0               | 0               | 0               | 282             |
|         | N58    | Culture & Comfort          | 0               | 0               | 0               | 176             |
|         | N59    | Large Family Living        | 0               | 0               | 5,107           | 16,552          |
|         | N60    | Ageing Access              | 0               | 0               | 0               | 62              |
|         | 061    | Career Builders            | 0               | 0               | 0               | 390             |
|         | 062    | Central Pulse              | 0               | 0               | 0               | 0               |
|         | 063    | Flexible Workforce         | 0               | 0               | 0               | 0               |
|         | 064    | Bus-Route Renters          | 45              | 118             | 189             | 1,019           |
|         | 065    | Learners & Earners         | 0               | 0               | 0               | 0               |
|         | 066    | Student Scene              | 0               | 0               | 0               | 0               |
|         | U99    | Unclassified               | 9               | 24              | 38              | 908             |
|         |        | Total                      | 3,579           | 7,597           | 33,650          | 171,610         |

### 20 Minute Walktime and Drivetime Mosaic Type Visualisation