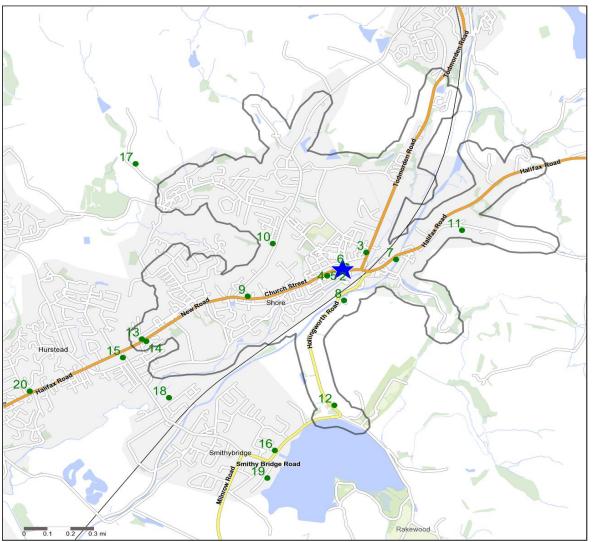

## **Competitor Map and Report**

Source: CGA 2018

### **Competitor Map**

Copyright Experian Ltd, HERE 2017. Ordnance Survey © Crown copyright 2017

| <b>★</b> Site | Star Pubs | Pubs |              |
|---------------|-----------|------|--------------|
| Site          | Star Pubs | Pubs | /V Catchment |

### Top 20 Nearest Competitors

| Order | Outlet Name                               | Operator            | Walktime From Site (Minutes) | Drivetime from Site (Minutes) |
|-------|-------------------------------------------|---------------------|------------------------------|-------------------------------|
| 1     | 34 Church Street Bar & Grill,<br>OL15 9AA | Independent Free    | 0.0                          | 0.0                           |
| 2     | Falcon, OL15 9AA                          | Star Pubs & Bars    | 0.0                          | 0.0                           |
| 3     | Cocktails Chocolate Box,<br>OL15 9DQ      | Independent Free    | 2.4                          | 0.7                           |
| 4     | Queens Hotel, OL15 8AB                    | Thwaites            | 2.7                          | 0.6                           |
| 5     | Wheatsheaf Hotel, OL15<br>8AB             | Ei Group            | 2.7                          | 0.6                           |
| 6     | Cherry Tree Cafe, OL15 9AE                | Independent Free    | 3.3                          | 0.7                           |
| 7     | Red Lion, OL15 0HB                        | Independent Free    | 4.8                          | 0.9                           |
| 8     | Waterside Inn, OL15 0AY                   | Independent Free    | 7.2                          | 1.4                           |
| 9     | Royal Exchange, OL15 8DW                  | Independent Free    | 8.8                          | 1.5                           |
| 10    | Dyers Arms, OL15 8DU                      | Admiral Taverns Ltd | 10.9                         | 2.0                           |
| 11    | Moorcock Inn, OL15 0JN                    | Independent Free    | 11.8                         | 2.3                           |
| 12    | Wine Press, OL15 0AZ                      | Ei Group            | 16.9                         | 3.4                           |
| 13    | Ox & Plough, OL15 8NL                     | Independent Free    | 19.6                         | 3.3                           |
| 14    | Thamin Restaurant, OL15<br>8PL            | Independent Free    | 20.5                         | 3.3                           |
| 15    | Smithybridge, OL16 2RT                    | Unknown             | 22.9                         | 3.9                           |
| 16    | Lake Lounge Bar & Restaurant, OL15 0DQ    | Independent Free    | 24.4                         | 4.7                           |
| 17    | King William Iv, OL15 9LW                 | Ei Group            | 25.4                         | 4.9                           |
| 18    | Tophams Tavern, OL15 8QF                  | Punch Pub Company   | 26.0                         | 5.4                           |
| 19    | Beach, OL15 0DD                           | Greene King         | 27.2                         | 5.4                           |
| 20    | Greengate Inn, OL12 9PU                   | Admiral Taverns Ltd | 31.1                         | 5.1                           |