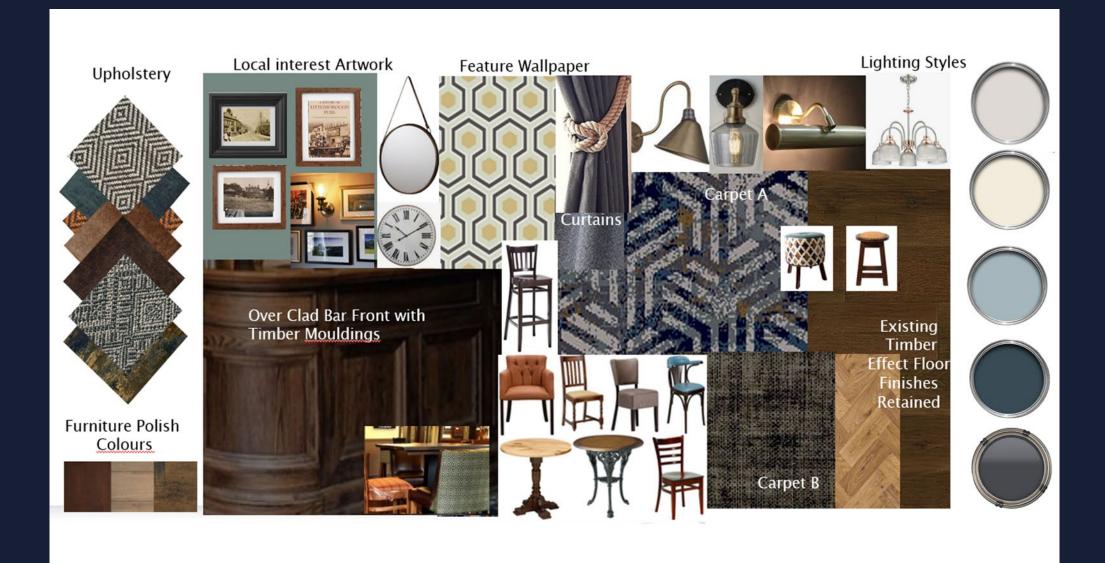

# **Internal Moodboards**

### Upper Lounge

- Full decorations throughout.
- Timber effect flooring.
- New full-height DJ cupboard.
- New session table with feature stools.
- New fixed seating booth.
- Remove two corner cabinets.
- New TVs.
- Reglaze window.