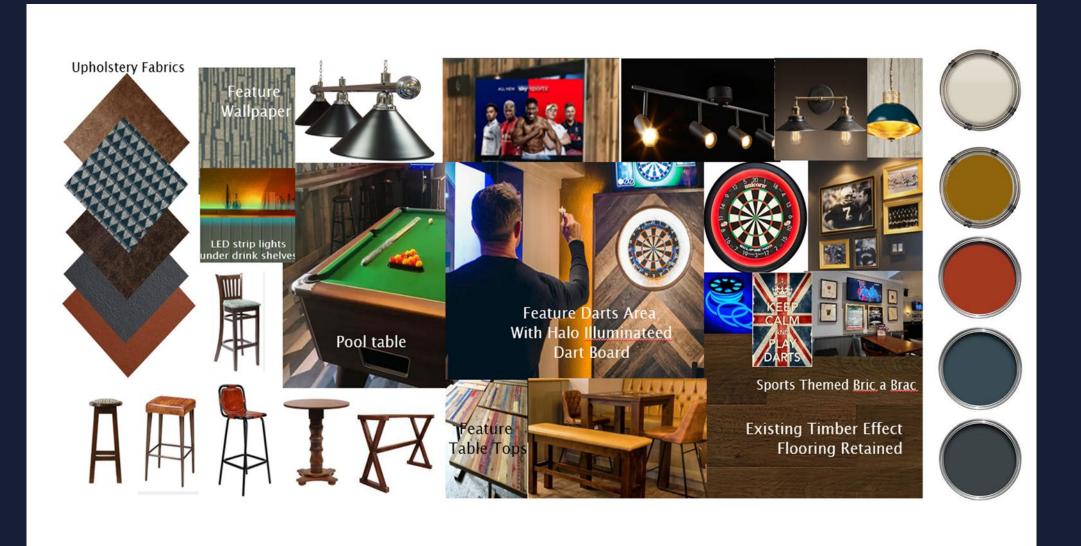

# **Internal Moodboards**

#### Sports Bar Room

- Four new drink shelves.
- New darts feature wall.

- Two new TVs.
- New matting to the gent's