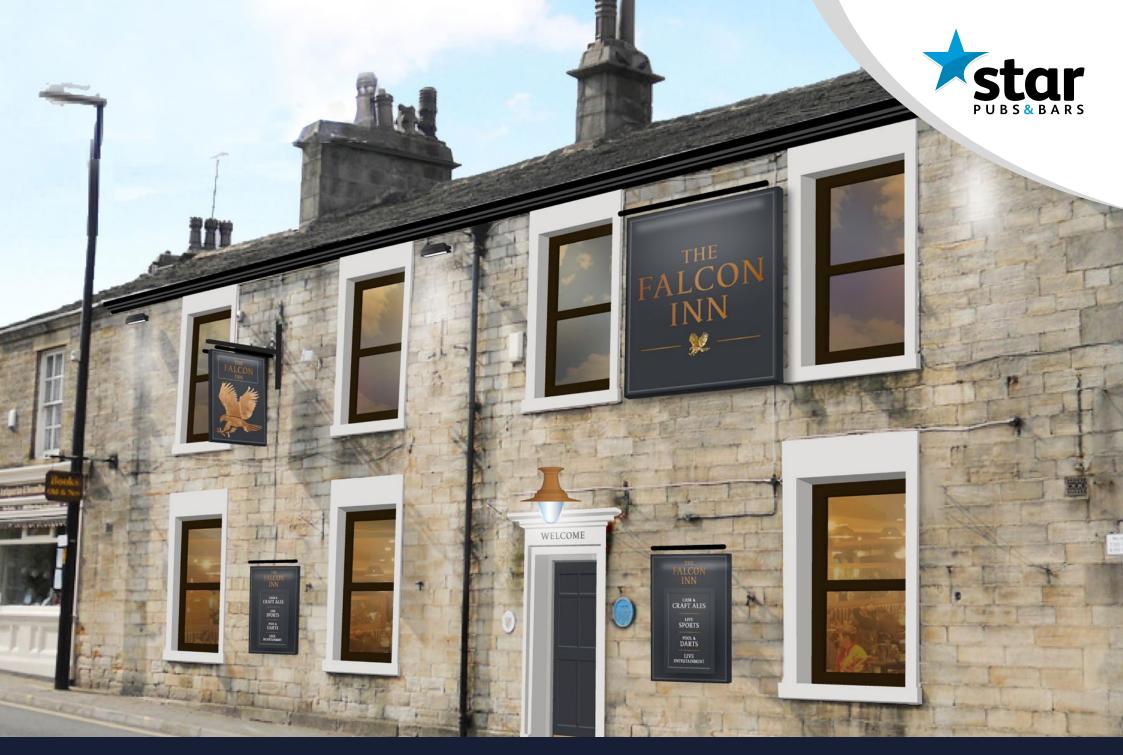

#### Substantial investment to create exceptional new business

Following a full refurbishment inside and out, The Falcon will be transformed into a fantastic community pub.

Major investment will create a fabulous town centre pub that will cater to the local population. There will be multiple zoned areas which will all undergo refurbishment, the bar will be remodelled and the sports area will be improved to cater for the strong sports following the pub already has.

In addition, a fantastic external redecoration will enhance the pub's kerb appeal with new signage and lighting.

#### **Excellent location**

The Falcon is located in Littleborough. Littleborough is located on the main A58 that runs through and over the Pennines to Halifax in West Yorkshire and is only a 9-minute drive from Hollingworth Lake. The local train station is a two-minute walk. Whilst the pub is located right in the middle of the village centre amongst the shops, there is a great selection of established, well-presented community housing that surrounds the pub on all sides.

# **External Refurbishment**

#### **External Area**

- New signage & lighting.
- External decorations to door and timber windows where required.