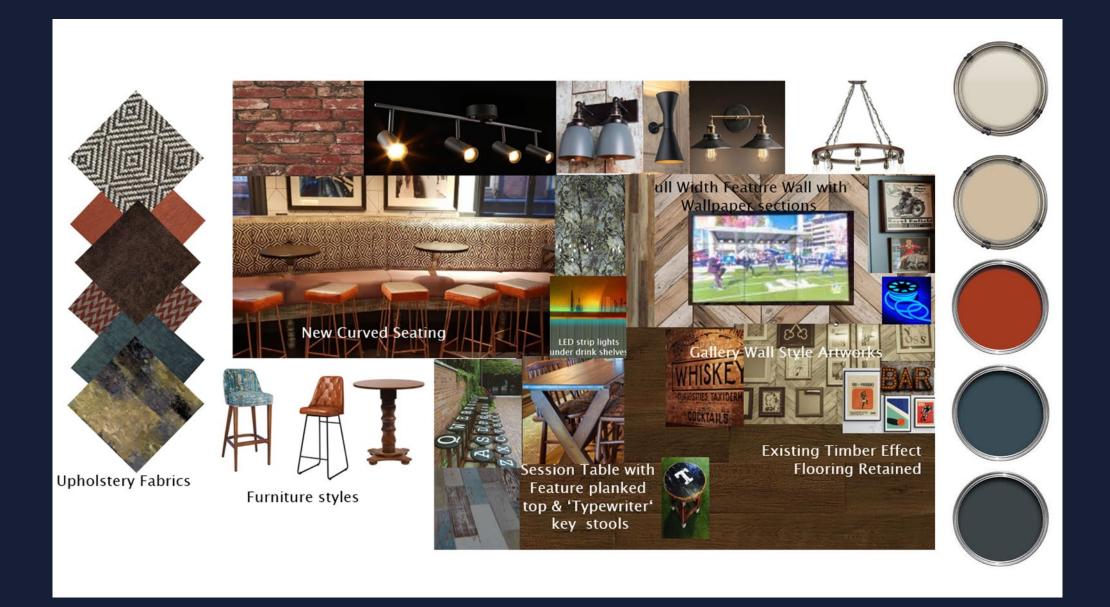

# **Internal Moodboards**

#### 2 Bar Lounge

- Reupholster fixed seating.
- New matting to the lobby.
- Overclad bar front with timber moldings.
- Parquet bar apron. New carpet

where specified.

- New feature wallpaper where specified.
- Four new TVs

## Bar Servery

- Strip and repolish the bar top.
- Overclad existing overbar.
- New altro behind the bar and

repairs where required.

 Strip and re-stain back the bar and upgrade backfitting

### Lounge

- Full decorations throughout.
- Reupholster fixed seating in faux leather