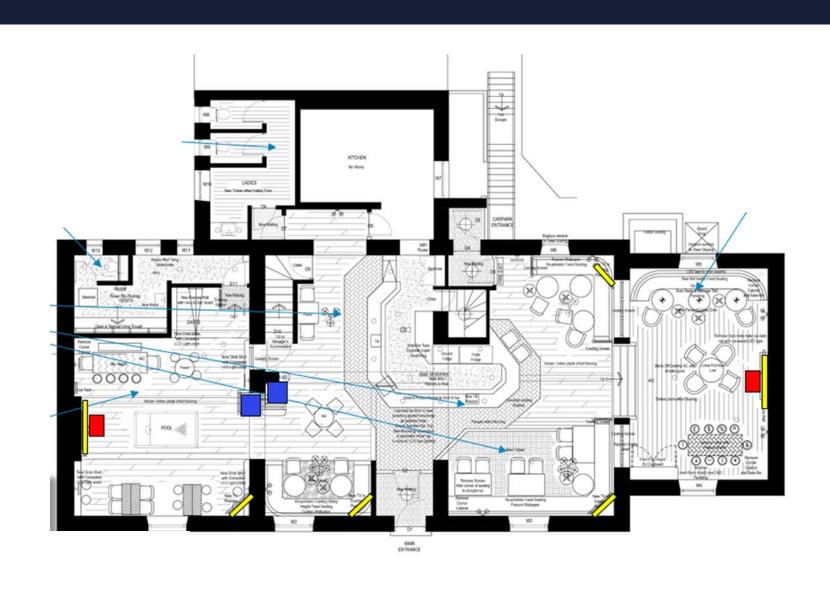

# Floorplans & Finishes

#### Sports Bar Room

- Four new drink shelves.
- New darts feature wall.

- Two new TVs.
- New matting to the gent's

#### 2 Bar Lounge

- Reupholster fixed seating.
- New matting to the lobby.
- Overclad bar front with timber moldings.
- Parquet bar apron. New carpet

where specified.

- New feature wallpaper where specified.
- Four new TVs

## Bar Servery

- Strip and repolish the bar top.
- Overclad existing overbar.
- New altro behind the bar and

repairs where required.

 Strip and re-stain back the bar and upgrade backfitting

### Lounge

- Full decorations throughout.
- Reupholster fixed seating in faux leather