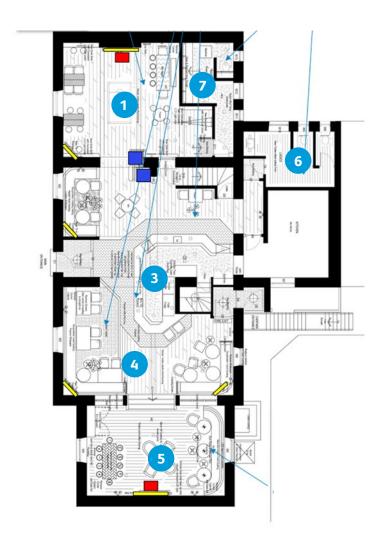

# Floorplans & Finishes

### Upper Lounge

- Full decorations throughout.
- Timber effect flooring.
- New full-height DJ cupboard.
- New session table with feature stools.
- New fixed seating booth.
- Remove two corner cabinets.
- New TVs.
- Reglaze window.

#### **6** Ladies Toilets

- New flooring.
- Redecorate.

New mirror

#### Gents Toilets

- Repairs and regrouting to the urinal slab.
- Redecorate.
- New mirror