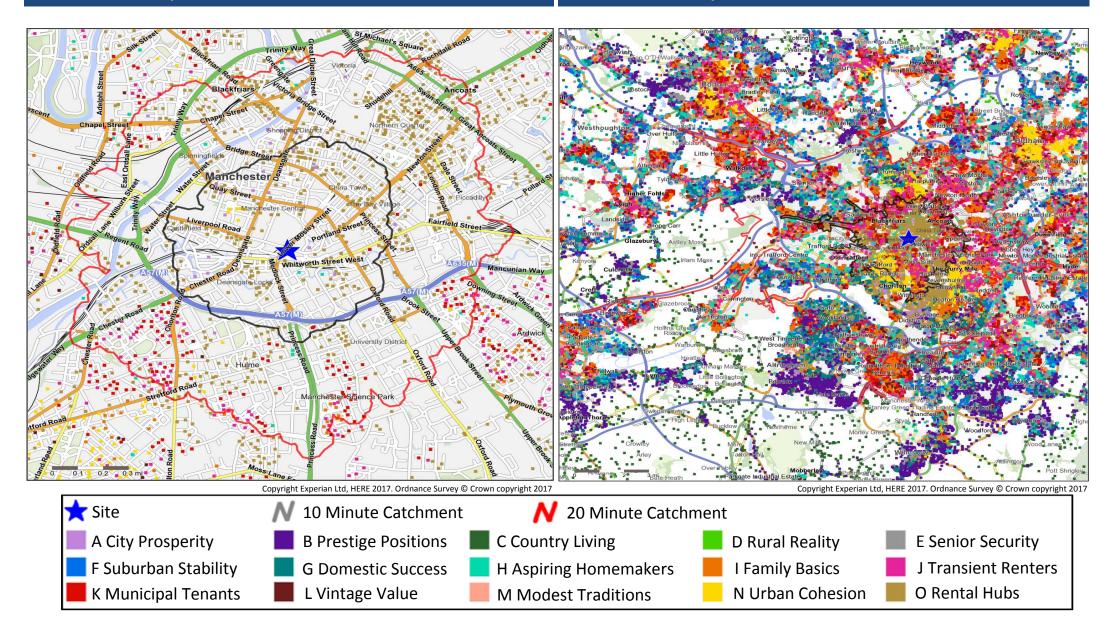

**Catchment Mosaic Groups** 

Mosaic Groups in 10 and 20 Minute WT Catchment Areas

Mosaic Groups in 10 and 20 Minute DT Catchment Area

# Adults 18+ by Mosaic Type in Each Catchment

| Mosaic Type Profile     Catchment<br>Adults 18+     Catchment<br>Adults 18+     Catchment<br>Adults 18+     Catchment<br>Adults 18+     Catchment<br>Adults 18+       A01     World-Class Wealth     0     0     0     65       A02     Uptown Elite     0     0     319     6,816       A03     Penthouse Chic     0     64     64     64       A04     Metro High-Flyers     546     903     1,103     3,898       B05     Premium Fortunes     0     0     0     3,562       B07     Alpha Families     0     0     0     4,833       B09     Empty-Nest Adventure     0     0     0     2,503       C10     Wealthy Landowners     0     0     0     0       C12     Scattered Homesteads     0     0     0     0       C13     Village Retirement     0     0     0     0       D16     Outlying Seniors     0     0     0     0       D17     Far-Flung Outposts     0     0                                  |      |         |                       | 10 Minute<br>WT | 20 Minute<br>WT | 10 Minute<br>DT | 20 Minute<br>DT |
|---------------------------------------------------------------------------------------------------------------------------------------------------------------------------------------------------------------------------------------------------------------------------------------------------------------------------------------------------------------------------------------------------------------------------------------------------------------------------------------------------------------------------------------------------------------------------------------------------------------------------------------------------------------------------------------------------------------------------------------------------------------------------------------------------------------------------------------------------------------------------------------------------------------------|------|---------|-----------------------|-----------------|-----------------|-----------------|-----------------|
| Addits 18*     Addits 18*     Addits 18*     Addits 18*     Addits 18*     Addits 18*       A02     Uptown Elite     0     0     319     6,816       A03     Penthouse Chic     0     64     64     64       A04     Metro High-Flyers     546     903     1,103     3,898       B05     Premium Fortunes     0     0     0     1,918       B06     Diamod Days     0     0     0     3,562       B07     Alpha Families     0     0     0     4,833       B09     Empty-Nest Adventure     0     0     0     2,503       C11     Rural Vogue     0     0     0     4       C12     Scattered Homesteads     0     0     0     0       D14     Satellite Settlers     0     0     0     0       D16     Outlying Seniors     0     0     0     0       D16     Outlying Seniors     0     0     105     13,341 <td< th=""><th>Mosa</th><th>aic Typ</th><th>e Profile</th><th></th><th></th><th></th><th></th></td<> | Mosa | aic Typ | e Profile             |                 |                 |                 |                 |
| A02     Uptown Elite     0     0     319     6,816       A03     Penthouse Chic     0     64     64     64       A04     Metro High-Flyers     546     903     1,103     3,898       B05     Premium Fortunes     0     0     0     1,918       B06     Diamond Days     0     0     0     3,562       B07     Alpha Families     0     0     0     1,790       B08     Bank of Mum and Dad     0     0     0     2,503       C10     Wealthy Landowners     0     0     0     2,90       C11     Rural Vogue     0     0     0     4       C12     Scattered Homesteads     0     0     0     0       D15     Local Focus     0     0     0     0     0       D16     Outlying Seniors     0     0     0     0     0       D16     Outlying Seniors     0     0     17     7,757       E1                                                                                                                          |      |         |                       |                 | Adults 18+      |                 | Adults 18+      |
| A03     Penthouse Chic     0     64     64     64       A04     Metro High-Flyers     546     903     1,103     3,898       B05     Premium Fortunes     0     0     0     1,918       B06     Diamond Days     0     0     0     3,562       B07     Alpha Families     0     0     0     4,833       B08     Bank of Mum and Dad     0     0     0     2,503       C10     Wealthy Landowners     0     0     0     29       C11     Rural Vogue     0     0     0     4       C12     Scattered Homesteads     0     0     0     4       C13     Village Retirement     0     0     0     0       D15     Local Focus     0     0     0     0       D15     Local Focus     0     0     17     7,757       E19     Bungalow Heaven     0     0     105     13,341       E21     Solo Retirees                                                                                                                    |      |         |                       | 0               | 0               | -               |                 |
| A04     Metro High-Flyers     546     903     1,103     3,898       B05     Premium Fortunes     0     0     0     1,918       B06     Diamond Days     0     0     0     3,562       B07     Alpha Families     0     0     0     4,833       B09     Empty-Nest Adventure     0     0     2,503       C10     Wealthy Landowners     0     0     4       C12     Scattered Homesteads     0     0     0     4       C13     Village Retirement     0     0     0     0       D14     Satellite Settlers     0     0     0     0       D15     Local Focus     0     0     0     0       D16     Outlying Seniors     0     0     0     0       D17     Far-Flung Outposts     0     0     105     13,341       E20     Classic Grandparents     0     0     16,377       F23     Family Ties     0     0                                                                                                          |      | A02     | •                     | 0               | 0               | 319             | -               |
| B05     Premium Fortunes     0     0     1,918       B06     Diamond Days     0     0     3,562       B07     Alpha Families     0     0     0     1,790       B08     Bank of Mum and Dad     0     0     0     4,833       B09     Empty-Nest Adventure     0     0     0     2,503       C10     Wealthy Landowners     0     0     0     29       C11     Rural Vogue     0     0     0     4       C12     Scattered Homesteads     0     0     0     0       D14     Satellite Settlers     0     0     0     0       D15     Local Focus     0     0     0     0       D16     Outlying Seniors     0     0     0     0       D16     Outlying Seniors     0     0     17     7,757       E19     Bungalow Heaven     0     0     105     13,341       E21     Solo Retirees     0     0                                                                                                                     |      | A03     |                       | 0               | 64              | • •             | 64              |
| B06     Diamond Days     0     0     0     3,562       B07     Alpha Families     0     0     0     1,790       B08     Bank of Mum and Dad     0     0     0     4,833       B09     Empty-Nest Adventure     0     0     0     2,503       C10     Wealthy Landowners     0     0     0     29       C11     Rural Vogue     0     0     0     4       C12     Scattered Homesteads     0     0     0     4       C13     Village Retirement     0     0     0     0       D15     Local Focus     0     0     0     0       D16     Outlying Seniors     0     0     0     0       D17     Far-Flung Outposts     0     0     0     0       E19     Bungalow Heaven     0     0     105     13,341       E21     Solo Retirees     0     0     1637       F22     Boomerang Boarders     0                                                                                                                       |      | A04     | Metro High-Flyers     | 546             | 903             | 1,103           | 3,898           |
| B07     Alpha Families     0     0     0     1,790       B08     Bank of Mum and Dad     0     0     0     4,833       B09     Empty-Nest Adventure     0     0     0     2,503       C10     Wealthy Landowners     0     0     0     29       C11     Rural Vogue     0     0     0     4       C12     Scattered Homesteads     0     0     0     4       C13     Village Retirement     0     0     0     0       D14     Satellite Settlers     0     0     0     0       D14     Satellite Settlers     0     0     0     0       D15     Local Focus     0     0     0     0       D16     Outlying Seniors     0     0     0     0       D15     Local Focus     0     0     17     7,757       E19     Bungalow Heaven     0     0     15     13,341       E21     Solo Retirees                                                                                                                           |      | B05     | Premium Fortunes      | 0               | 0               | 0               | 1,918           |
| B08     Bank of Mum and Dad     0     0     4,833       B09     Empty-Nest Adventure     0     0     2,503       C10     Wealthy Landowners     0     0     0     29       C11     Rural Vogue     0     0     0     4       C12     Scattered Homesteads     0     0     0     4       C13     Village Retirement     0     0     0     0       D14     Satellite Settlers     0     0     0     0       D15     Local Focus     0     0     0     0       D15     Local Focus     0     0     0     0       D16     Outlying Seniors     0     0     0     0       D17     Far-Flung Outposts     0     0     17     7,757       E19     Bungalow Heaven     0     0     105     13,341       E21     Solo Retirees     0     0     16,371       F22     Boomerang Boarders     0     0     1,637 <td></td> <td>B06</td> <td>Diamond Days</td> <td>0</td> <td>0</td> <td>0</td> <td>3,562</td>                    |      | B06     | Diamond Days          | 0               | 0               | 0               | 3,562           |
| B09     Empty-Nest Adventure     0     0     0     2,503       C10     Wealthy Landowners     0     0     0     29       C11     Rural Vogue     0     0     0     4       C12     Scattered Homesteads     0     0     0     4       C13     Village Retirement     0     0     0     0       D14     Satellite Settlers     0     0     0     0       D15     Local Focus     0     0     0     0       D16     Outlying Seniors     0     0     0     0       D17     Far-Flung Outposts     0     0     0     0       E18     Legacy Elders     0     0     105     13,341       E21     Solo Retirees     0     0     105     13,341       E21     Solo Retirees     0     0     14,884       F22     Boomerang Boarders     0     0     1,637       F23     Family Ties     0     0                                                                                                                           |      | B07     | Alpha Families        | 0               | 0               | 0               | 1,790           |
| C10     Wealthy Landowners     0     0     0     29       C11     Rural Vogue     0     0     0     4       C12     Scattered Homesteads     0     0     0     4       C13     Village Retirement     0     0     0     0       D14     Satellite Settlers     0     0     0     0       D15     Local Focus     0     0     0     0       D16     Outlying Seniors     0     0     0     0       D17     Far-Flung Outposts     0     0     0     0       D18     Legacy Elders     0     0     17     7,757       E19     Bungalow Heaven     0     0     13,341       E21     Solo Retirees     0     0     182     7,695       F22     Boomerang Boarders     0     0     1,637       F24     Fledgling Free     0     0     1,637       F25     Dependable Me     0     179     16,218 </td <td></td> <td>B08</td> <td>Bank of Mum and Dad</td> <td>0</td> <td>0</td> <td>0</td> <td>4,833</td>                |      | B08     | Bank of Mum and Dad   | 0               | 0               | 0               | 4,833           |
| C11   Rural Vogue   0   0   0   4     C12   Scattered Homesteads   0   0   0   4     C13   Village Retirement   0   0   0   0     D14   Satellite Settlers   0   0   0   3     D15   Local Focus   0   0   0   0     D16   Outlying Seniors   0   0   0   0     D17   Far-Flung Outposts   0   0   0   0     E18   Legacy Elders   0   0   17   7,757     E19   Bungalow Heaven   0   0   105   13,341     E21   Solo Retirees   0   0   182   7,695     F22   Boomerang Boarders   0   0   1,637     F24   Fledgling Free   0   0   1,637     F25   Dependable Me   0   0   1,783     G26   Cafés and Catchments   0   0   1,783     G29   Mid-Career Convention   0   0   1,783                                                                                                                                                                                                                                   |      | B09     | Empty-Nest Adventure  | 0               | 0               | 0               | 2,503           |
| C12   Scattered Homesteads   0   0   0   4     C13   Village Retirement   0   0   0   3     D14   Satellite Settlers   0   0   0   3     D15   Local Focus   0   0   0   0     D16   Outlying Seniors   0   0   0   0     D17   Far-Flung Outposts   0   0   17   7,757     E19   Bungalow Heaven   0   0   105   13,341     E20   Classic Grandparents   0   0   105   13,341     E21   Solo Retirees   0   0   182   7,695     F22   Boomerang Boarders   0   0   1,637     F24   Fledgling Free   0   0   1,637     F25   Dependable Me   0   0   1,783     G26   Cafés and Catchments   0   0   1,783     G27   Thriving Independence   0   0   1,783     G29   Mid-Career Convention   0   0   2,821                                                                                                                                                                                                           |      | C10     | Wealthy Landowners    | 0               | 0               | 0               | 29              |
| C13   Village Retirement   0   0   0   3     D14   Satellite Settlers   0   0   0   3     D15   Local Focus   0   0   0   0     D16   Outlying Seniors   0   0   0   0     D17   Far-Flung Outposts   0   0   0   0     E18   Legacy Elders   0   0   17   7,757     E19   Bungalow Heaven   0   0   0   3,090     E20   Classic Grandparents   0   0   105   13,341     E21   Solo Retirees   0   0   182   7,695     F22   Boomerang Boarders   0   0   1,637     F24   Fledgling Free   0   0   1,637     F25   Dependable Me   0   0   1,6218     G26   Cafés and Catchments   0   0   1,783     G29   Mid-Career Convention   0   0   1,783     G29   Mid-Career Convention   0   0   2,821                                                                                                                                                                                                                    |      | C11     | Rural Vogue           | 0               | 0               | 0               | 4               |
| D14   Satellite Settlers   0   0   0   3     D15   Local Focus   0   0   0   0     D16   Outlying Seniors   0   0   0   0     D17   Far-Flung Outposts   0   0   0   0     E18   Legacy Elders   0   0   17   7,757     E19   Bungalow Heaven   0   0   105   13,341     E20   Classic Grandparents   0   0   15,903     F22   Boomerang Boarders   0   0   16,371     F23   Family Ties   0   0   1,637     F25   Dependable Me   0   0   1,637     F25   Dependable Me   0   0   1,783     G26   Cafés and Catchments   0   0   1,783     G29   Mid-Career Convention   0   0   2,821     H30   Primary Ambitions   0   0   310   12,967     H31   Affordable Fringe   0   0   229   15,165     H33 <td></td> <td>C12</td> <td>Scattered Homesteads</td> <td>0</td> <td>0</td> <td>0</td> <td>4</td>                                                                                                              |      | C12     | Scattered Homesteads  | 0               | 0               | 0               | 4               |
| D15     Local Focus     0     0     0     0     0       D16     Outlying Seniors     0     0     0     0     0       D17     Far-Flung Outposts     0     0     0     0     0       D17     Far-Flung Outposts     0     0     0     0     0       E18     Legacy Elders     0     0     17     7,757       E19     Bungalow Heaven     0     0     105     13,341       E21     Solo Retirees     0     0     105     13,341       E21     Solo Retirees     0     0     182     7,695       F22     Boomerang Boarders     0     0     1,637       F23     Family Ties     0     0     1,637       F25     Dependable Me     0     0     1,637       G26     Cafés and Catchments     0     0     1,783       G29     Mid-Career Convention     0     0     2,821       H30     Primary Ambitions <td< td=""><td></td><td>C13</td><td>Village Retirement</td><td>0</td><td>0</td><td>0</td><td>0</td></td<>       |      | C13     | Village Retirement    | 0               | 0               | 0               | 0               |
| D16   Outlying Seniors   0   0   0   0     D17   Far-Flung Outposts   0   0   0   0     E18   Legacy Elders   0   0   17   7,757     E19   Bungalow Heaven   0   0   0   3,090     E20   Classic Grandparents   0   0   105   13,341     E21   Solo Retirees   0   0   182   7,695     F22   Boomerang Boarders   0   0   1,637     F24   Fledgling Free   0   0   1,637     F25   Dependable Me   0   0   1,783     G26   Cafés and Catchments   0   0   1,783     G27   Thriving Independence   0   0   1,783     G29   Mid-Career Convention   0   0   2,821     H30   Primary Ambitions   0   0   310   12,967     H32   First-Rung Futures   0   0   229   15,165     H33   Contemporary Starts   0   0   4   1,975 </td <td></td> <td>D14</td> <td>Satellite Settlers</td> <td>0</td> <td>0</td> <td>0</td> <td>3</td>                                                                                        |      | D14     | Satellite Settlers    | 0               | 0               | 0               | 3               |
| D17   Far-Flung Outposts   0   0   0   0     E18   Legacy Elders   0   0   17   7,757     E19   Bungalow Heaven   0   0   0   3,090     E20   Classic Grandparents   0   0   105   13,341     E21   Solo Retirees   0   0   520   15,903     F22   Boomerang Boarders   0   0   182   7,695     F23   Family Ties   0   0   1,637     F24   Fledgling Free   0   0   1,637     F25   Dependable Me   0   0   179   16,218     G26   Cafés and Catchments   0   0   1,783     G29   Mid-Career Convention   0   0   1,783     G29   Mid-Career Convention   0   0   2,821     H30   Primary Ambitions   0   0   310   12,967     H32   First-Rung Futures   0   0   229   15,165     H33   Contemporary Starts   0   0   4<                                                                                                                                                                                          |      | D15     | Local Focus           | 0               | 0               | 0               | 0               |
| E18   Legacy Elders   0   0   17   7,757     E19   Bungalow Heaven   0   0   0   3,090     E20   Classic Grandparents   0   0   105   13,341     E21   Solo Retirees   0   0   520   15,903     F22   Boomerang Boarders   0   0   182   7,695     F23   Family Ties   0   0   0   4,884     F24   Fledgling Free   0   0   0   1,637     F25   Dependable Me   0   0   7,894     G26   Cafés and Catchments   0   0   177   7,787     G26   Cafés and Catchments   0   0   1,637     G27   Thriving Independence   0   0   1,783     G29   Mid-Career Convention   0   0   2,821     H30   Primary Ambitions   0   0   2,967     H31   Affordable Fringe   0   0   2,821     H33   Contemporary Starts   0   0   229   15                                                                                                                                                                                          |      | D16     | Outlying Seniors      | 0               | 0               | 0               | 0               |
| E19Bungalow Heaven0003,090E20Classic Grandparents0010513,341E21Solo Retirees0052015,903F22Boomerang Boarders001827,695F23Family Ties0004,884F24Fledgling Free0001,637F25Dependable Me00747,894G26Cafés and Catchments0017916,218G27Thriving Independence001,783G29Mid-Career Convention002,821H30Primary Ambitions0031012,967H32First-Rung Futures0041,975H34New Foundations5011,4763,8335,620                                                                                                                                                                                                                                                                                                                                                                                                                                                                                                                      |      | D17     | Far-Flung Outposts    | 0               | 0               | 0               | 0               |
| E20   Classic Grandparents   0   0   105   13,341     E21   Solo Retirees   0   0   520   15,903     F22   Boomerang Boarders   0   0   182   7,695     F23   Family Ties   0   0   0   4,884     F24   Fledgling Free   0   0   0   1,637     F25   Dependable Me   0   0   74   7,894     G26   Cafés and Catchments   0   0   181   22,607     G28   Modern Parents   0   0   1,783     G29   Mid-Career Convention   0   0   2,821     H30   Primary Ambitions   0   0   310   12,967     H32   First-Rung Futures   0   0   229   15,165     H33   Contemporary Starts   0   0   4   1,975     H34   New Foundations   501   1,476   3,833   5,620                                                                                                                                                                                                                                                             |      | E18     | Legacy Elders         | 0               | 0               | 17              | 7,757           |
| E21   Solo Retirees   0   0   520   15,903     F22   Boomerang Boarders   0   0   182   7,695     F23   Family Ties   0   0   0   4,884     F24   Fledgling Free   0   0   0   1,637     F25   Dependable Me   0   0   74   7,894     G26   Cafés and Catchments   0   0   181   22,607     G28   Modern Parents   0   0   1,783     G29   Mid-Career Convention   0   0   2,821     H30   Primary Ambitions   0   0   310   12,967     H32   First-Rung Futures   0   0   229   15,165     H33   Contemporary Starts   0   0   4   1,975     H34   New Foundations   501   1,476   3,833   5,620                                                                                                                                                                                                                                                                                                                   |      | E19     | Bungalow Heaven       | 0               | 0               | 0               | 3,090           |
| F22   Boomerang Boarders   0   0   182   7,695     F23   Family Ties   0   0   0   4,884     F24   Fledgling Free   0   0   0   1,637     F25   Dependable Me   0   0   7,894     G26   Cafés and Catchments   0   0   179   16,218     G27   Thriving Independence   0   0   1,81   22,607     G28   Modern Parents   0   0   1,783     G29   Mid-Career Convention   0   0   2,821     H30   Primary Ambitions   0   0   310   12,967     H31   Affordable Fringe   0   0   229   15,165     H33   Contemporary Starts   0   0   4   1,975     H34   New Foundations   501   1,476   3,833   5,620                                                                                                                                                                                                                                                                                                                |      | E20     | Classic Grandparents  | 0               | 0               | 105             | 13,341          |
| F23   Family Ties   0   0   0   4,884     F24   Fledgling Free   0   0   0   1,637     F25   Dependable Me   0   0   74   7,894     G26   Cafés and Catchments   0   0   179   16,218     G27   Thriving Independence   0   0   181   22,607     G28   Modern Parents   0   0   0   1,783     G29   Mid-Career Convention   0   0   2,821     H30   Primary Ambitions   0   0   310   12,967     H32   First-Rung Futures   0   0   229   15,165     H33   Contemporary Starts   0   0   4   1,975     H34   New Foundations   501   1,476   3,833   5,620                                                                                                                                                                                                                                                                                                                                                          |      | E21     | Solo Retirees         | 0               | 0               | 520             | 15,903          |
| F24   Fledgling Free   0   0   0   1,637     F25   Dependable Me   0   0   74   7,894     G26   Cafés and Catchments   0   0   179   16,218     G27   Thriving Independence   0   0   181   22,607     G28   Modern Parents   0   0   0   1,783     G29   Mid-Career Convention   0   0   2,821     H30   Primary Ambitions   0   0   934   14,789     H31   Affordable Fringe   0   0   310   12,967     H32   First-Rung Futures   0   0   229   15,165     H33   Contemporary Starts   0   0   4   1,975     H34   New Foundations   501   1,476   3,833   5,620                                                                                                                                                                                                                                                                                                                                                 |      | F22     | Boomerang Boarders    | 0               | 0               | 182             | 7,695           |
| F25   Dependable Me   0   0   74   7,894     G26   Cafés and Catchments   0   0   179   16,218     G27   Thriving Independence   0   0   181   22,607     G28   Modern Parents   0   0   0   1,783     G29   Mid-Career Convention   0   0   2,821     H30   Primary Ambitions   0   0   934   14,789     H31   Affordable Fringe   0   0   310   12,967     H32   First-Rung Futures   0   0   4   1,975     H34   New Foundations   501   1,476   3,833   5,620                                                                                                                                                                                                                                                                                                                                                                                                                                                   |      | F23     | Family Ties           | 0               | 0               | 0               | 4,884           |
| G26   Cafés and Catchments   0   0   179   16,218     G27   Thriving Independence   0   0   181   22,607     G28   Modern Parents   0   0   0   1,783     G29   Mid-Career Convention   0   0   0   2,821     H30   Primary Ambitions   0   0   934   14,789     H31   Affordable Fringe   0   0   310   12,967     H32   First-Rung Futures   0   0   229   15,165     H33   Contemporary Starts   0   0   4   1,975     H34   New Foundations   501   1,476   3,833   5,620                                                                                                                                                                                                                                                                                                                                                                                                                                       |      | F24     | Fledgling Free        | 0               | 0               | 0               | 1,637           |
| G27   Thriving Independence   0   0   181   22,607     G28   Modern Parents   0   0   0   1,783     G29   Mid-Career Convention   0   0   2,821     H30   Primary Ambitions   0   0   934   14,789     H31   Affordable Fringe   0   0   310   12,967     H32   First-Rung Futures   0   0   229   15,165     H33   Contemporary Starts   0   0   4   1,975     H34   New Foundations   501   1,476   3,833   5,620                                                                                                                                                                                                                                                                                                                                                                                                                                                                                                 |      | F25     | Dependable Me         | 0               | 0               | 74              | 7,894           |
| G28   Modern Parents   0   0   0   1,783     G29   Mid-Career Convention   0   0   0   2,821     H30   Primary Ambitions   0   0   934   14,789     H31   Affordable Fringe   0   0   310   12,967     H32   First-Rung Futures   0   0   229   15,165     H33   Contemporary Starts   0   0   4   1,975     H34   New Foundations   501   1,476   3,833   5,620                                                                                                                                                                                                                                                                                                                                                                                                                                                                                                                                                    |      | G26     | Cafés and Catchments  | 0               | 0               | 179             | 16,218          |
| G29   Mid-Career Convention   0   0   0   2,821     H30   Primary Ambitions   0   0   934   14,789     H31   Affordable Fringe   0   0   310   12,967     H32   First-Rung Futures   0   0   229   15,165     H33   Contemporary Starts   0   0   4   1,975     H34   New Foundations   501   1,476   3,833   5,620                                                                                                                                                                                                                                                                                                                                                                                                                                                                                                                                                                                                 |      | G27     | Thriving Independence | 0               | 0               | 181             | 22,607          |
| H30   Primary Ambitions   0   0   934   14,789     H31   Affordable Fringe   0   0   310   12,967     H32   First-Rung Futures   0   0   229   15,165     H33   Contemporary Starts   0   0   4   1,975     H34   New Foundations   501   1,476   3,833   5,620                                                                                                                                                                                                                                                                                                                                                                                                                                                                                                                                                                                                                                                     |      | G28     | Modern Parents        | 0               | 0               | 0               | 1,783           |
| H31     Affordable Fringe     0     0     310     12,967       H32     First-Rung Futures     0     0     229     15,165       H33     Contemporary Starts     0     0     4     1,975       H34     New Foundations     501     1,476     3,833     5,620                                                                                                                                                                                                                                                                                                                                                                                                                                                                                                                                                                                                                                                          |      | G29     | Mid-Career Convention | 0               | 0               | 0               | 2,821           |
| H31     Affordable Fringe     0     0     310     12,967       H32     First-Rung Futures     0     0     229     15,165       H33     Contemporary Starts     0     0     4     1,975       H34     New Foundations     501     1,476     3,833     5,620                                                                                                                                                                                                                                                                                                                                                                                                                                                                                                                                                                                                                                                          |      | H30     | Primary Ambitions     | 0               | 0               | 934             | 14,789          |
| H32     First-Rung Futures     0     0     229     15,165       H33     Contemporary Starts     0     0     4     1,975       H34     New Foundations     501     1,476     3,833     5,620                                                                                                                                                                                                                                                                                                                                                                                                                                                                                                                                                                                                                                                                                                                         |      | H31     | Affordable Fringe     | 0               | 0               | 310             | 12,967          |
| H33     Contemporary Starts     0     0     4     1,975       H34     New Foundations     501     1,476     3,833     5,620                                                                                                                                                                                                                                                                                                                                                                                                                                                                                                                                                                                                                                                                                                                                                                                         |      | H32     |                       | 0               | 0               |                 |                 |
| H34 New Foundations 501 1,476 3,833 5,620                                                                                                                                                                                                                                                                                                                                                                                                                                                                                                                                                                                                                                                                                                                                                                                                                                                                           |      |         | •                     | 0               | 0               |                 |                 |
|                                                                                                                                                                                                                                                                                                                                                                                                                                                                                                                                                                                                                                                                                                                                                                                                                                                                                                                     |      | H34     |                       | 501             | 1,476           | 3,833           |                 |
|                                                                                                                                                                                                                                                                                                                                                                                                                                                                                                                                                                                                                                                                                                                                                                                                                                                                                                                     |      | H35     | Flying Solo           | 0               | 0               | 43              | 2,264           |

|         |       |                               | 10 Minute<br>WT | 20 Minute<br>WT | 10 Minute<br>DT | 20 Minute<br>DT |
|---------|-------|-------------------------------|-----------------|-----------------|-----------------|-----------------|
| Mosai   |       | Profile                       | Catchment       | Catchment       | Catchment       | Catchment       |
| IVIUSAI | стуре | FIOTILE                       | Adults 18+      | Adults 18+      | Adults 18+      | Adults 18+      |
|         | 136   | Solid Economy                 | 0               | 0               | 3,384           | 15,444          |
|         | 137   | Budget Generations            | 0               | 0               | 388             | 4,131           |
|         | 138   | Economical Families           | 0               | 0               | 885             | 14,795          |
|         | 139   | Families on a Budget          | 0               | 158             | 9,633           | 41,161          |
|         | J40   | Value Rentals                 | 0               | 0               | 19              | 5,343           |
|         | J41   | Youthful Endeavours           | 0               | 42              | 1,415           | 5,871           |
|         | J42   | Midlife Renters               | 0               | 0               | 1,116           | 15,506          |
|         | J43   | Renting Rooms                 | 0               | 900             | 23,019          | 71,350          |
|         | K44   | Inner City Stalwarts          | 117             | 1,187           | 3,186           | 3,554           |
|         | K45   | City Diversity                | 4               | 619             | 1,828           | 2,396           |
|         | K46   | High Rise Residents           | 77              | 1,172           | 5,900           | 7,835           |
|         | K47   | Single Essentials             | 0               | 184             | 2,125           | 8,902           |
|         | K48   | Mature Workers                | 0               | 0               | 2,551           | 14,489          |
|         | L49   | Flatlet Seniors               | 0               | 107             | 3,866           | 16,469          |
|         | L50   | Pocket Pensions               | 0               | 0               | 49              | 4,372           |
|         | L51   | <b>Retirement Communities</b> | 0               | 0               | 129             | 5,479           |
|         | L52   | Estate Veterans               | 0               | 0               | 1,531           | 9,720           |
|         | L53   | Seasoned Survivors            | 0               | 33              | 1,876           | 16,138          |
|         | M54   | Down-to-Earth Owners          | 0               | 0               | 36              | 2,795           |
|         | M55   | Back with the Folks           | 0               | 0               | 372             | 13,187          |
|         | M56   | Self Supporters               | 0               | 0               | 420             | 17,315          |
|         | N57   | Community Elders              | 0               | 0               | 2,898           | 14,993          |
|         | N58   | Culture & Comfort             | 0               | 0               | 3,476           | 7,605           |
|         | N59   | Large Family Living           | 0               | 28              | 6,310           | 24,639          |
|         | N60   | Ageing Access                 | 146             | 272             | 2,031           | 11,053          |
|         | 061   | Career Builders               | 3               | 39              | 1,543           | 24,834          |
|         | 062   | Central Pulse                 | 5,834           | 25,026          | 50,258          | 61,451          |
|         | 063   | Flexible Workforce            | 0               | 471             | 6,110           | 11,978          |
|         | 064   | Bus-Route Renters             | 0               | 174             | 1,646           | 9,622           |
|         | 065   | Learners & Earners            | 87              | 681             | 11,472          | 23,014          |
|         | 066   | Student Scene                 | 1,720           | 2,413           | 7,088           | 15,927          |
|         | U99   | Unclassified                  | 3,425           | 10,562          | 23,001          | 28,474          |
|         |       | Total                         | 12,460          | 46,511          | 187,658         | 713,741         |