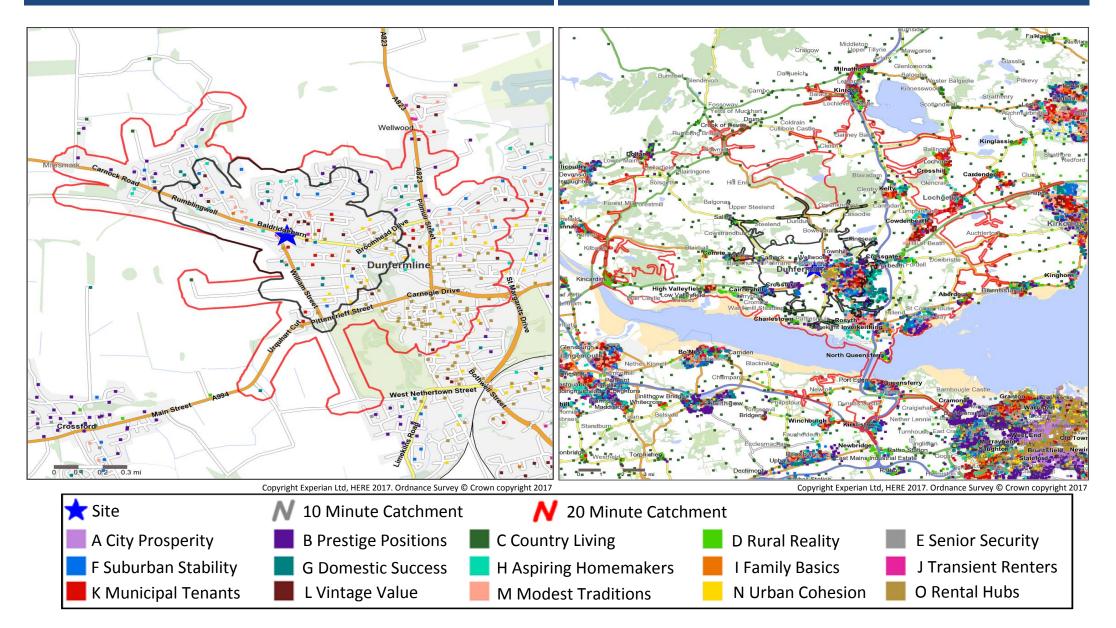

**Catchment Mosaic Groups** 

Mosaic Groups in 10 and 20 Minute WT Catchment Areas

Mosaic Groups in 10 and 20 Minute DT Catchment Area