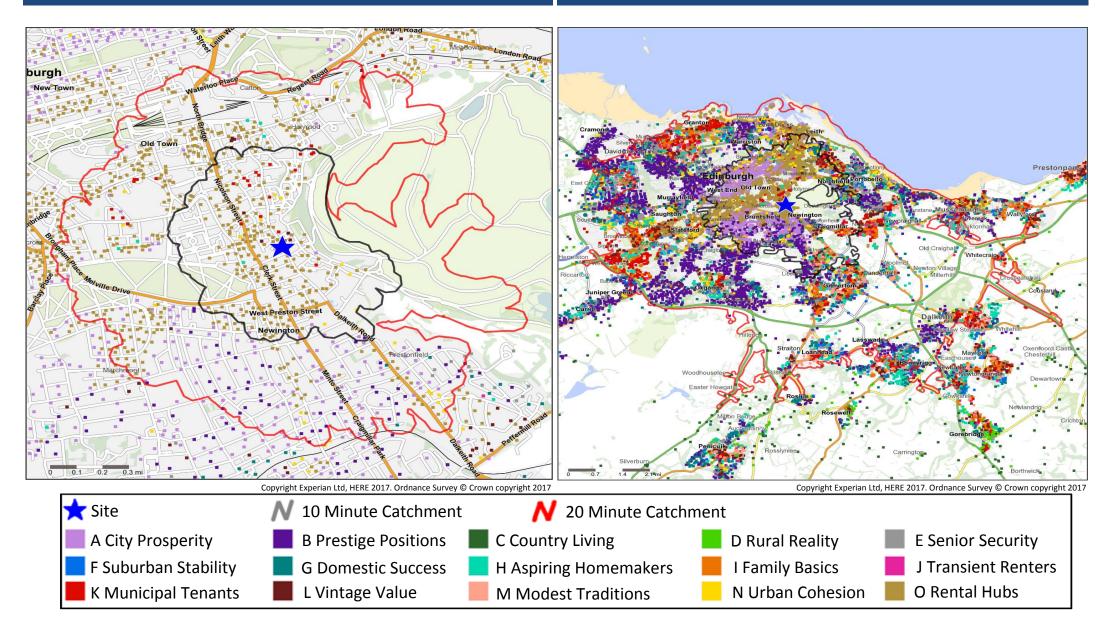

#### Mosaic Groups in 10 and 20 Minute WT Catchment Areas

### Mosaic Groups in 10 and 20 Minute DT Catchment Area