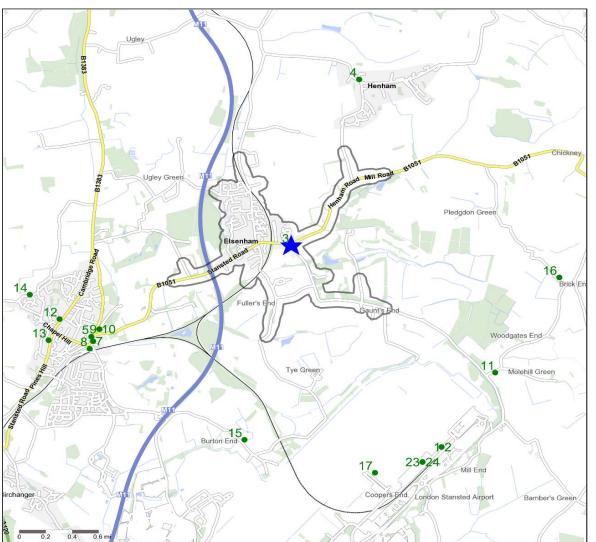

### **Competitor Map and Report**

Source: CGA 2018

### **Competitor Map**

Copyright Experian Ltd, HERE 2017. Ordnance Survey © Crown copyright 2017

| 🛨 Site 🔵 Star Pubs 🛑 Pubs |
|---------------------------|
|---------------------------|

## Top 20 Nearest Competitors

|   | Order | Outlet Name                         | Operator                   | Walktime From Site (Minutes) | Drivetime from<br>Site (Minutes) |
|---|-------|-------------------------------------|----------------------------|------------------------------|----------------------------------|
|   | 1     | Halo, CM24 1RW                      | Independent Free           | 0.0                          | 12.1                             |
|   | 2     | No1 Lounge Stanstead,<br>CM24 1RW   | Independent Free           | 0.0                          | 12.1                             |
|   | 3     | Crown Inn, CM22 6DG                 | Star Pubs & Bars           | 0.0                          | 0.1                              |
|   | 4     | Cock Inn, CM22 6AL                  | Independent Free           | 33.5                         | 4.6                              |
|   | 5     | Queens Head, CM24 8LN               | *Other Small Retail Groups | 36.2                         | 4.9                              |
|   | 6     | Lower Street Brasserie,<br>CM24 8LP | Independent Free           | 37.4                         | 5.0                              |
|   | 7     | Mix Bar, CM24 8LP                   | Independent Free           | 37.4                         | 5.0                              |
|   | 8     | Kings Arms Hotel, CM24 8BE          | Punch Pub Company          | 38.6                         | 5.3                              |
| ń | 9     | Cork House, CM24 8LR                | Independent Free           | 39.8                         | 5.2                              |
|   | 10    | Dog & Duck, CM24 8LR                | Greene King                | 39.8                         | 5.2                              |
|   | 11    | Three Horseshoes, CM22<br>6PQ       | Independent Free           | 40.1                         | 5.0                              |
|   | 12    | Feathers, CM24 8BX                  | Independent Free           | 45.6                         | 6.6                              |
|   | 13    | Cock, CM24 8HD                      | Greene King                | 45.9                         | 6.6                              |
| > | 14    | Rose & Crown, CM24 8HX              | Independent Free           | 52.8                         | 8.0                              |
|   | 15    | Ash, CM24 8UQ                       | Greene King                | 53.4                         | 6.3                              |
|   | 16    | Prince Of Wales, CM 6 2BJ           | Unknown                    | 59.5                         | 5.8                              |
|   | 17    | Illustrious, CM24 1QJ               | Independent Free           | 119.6                        | 11.4                             |
|   | 18    | Bridge, CM24 1QW                    | Restaurant Group           | 120.0                        | 11.8                             |
| 7 | 19    | Camden Bar And Kitchen,<br>CM24 1QW | Independent Free           | 120.0                        | 11.8                             |
|   | 20    | Est Presso, CM24 1QW                | Independent Free           | 120.0                        | 11.8                             |