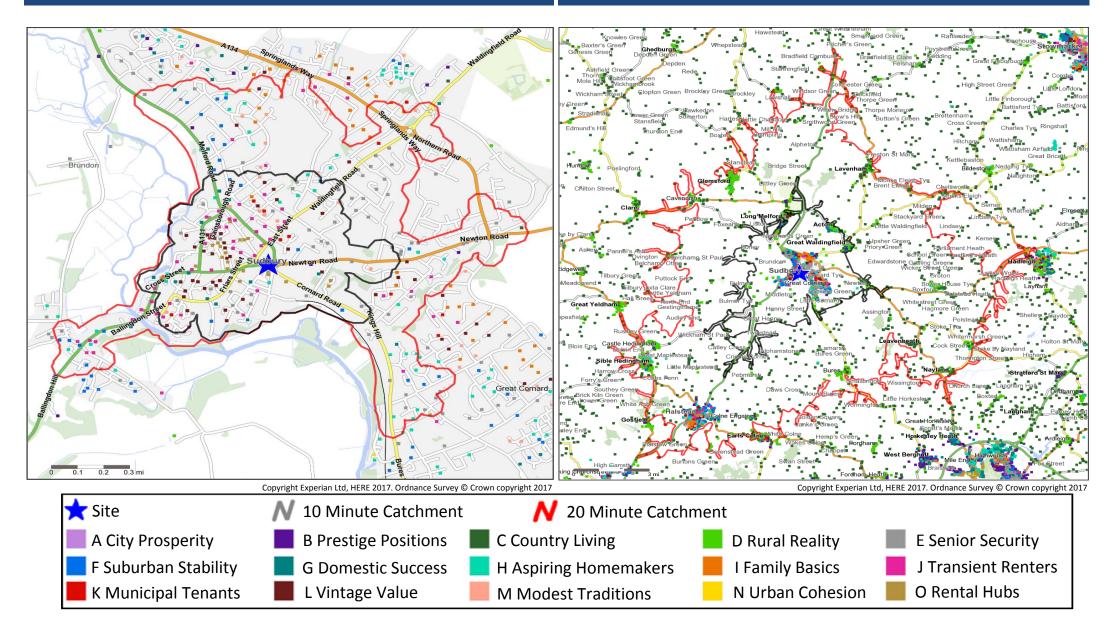

## Mosaic Groups in 10 and 20 Minute WT Catchment Areas

### Mosaic Groups in 10 and 20 Minute DT Catchment Area