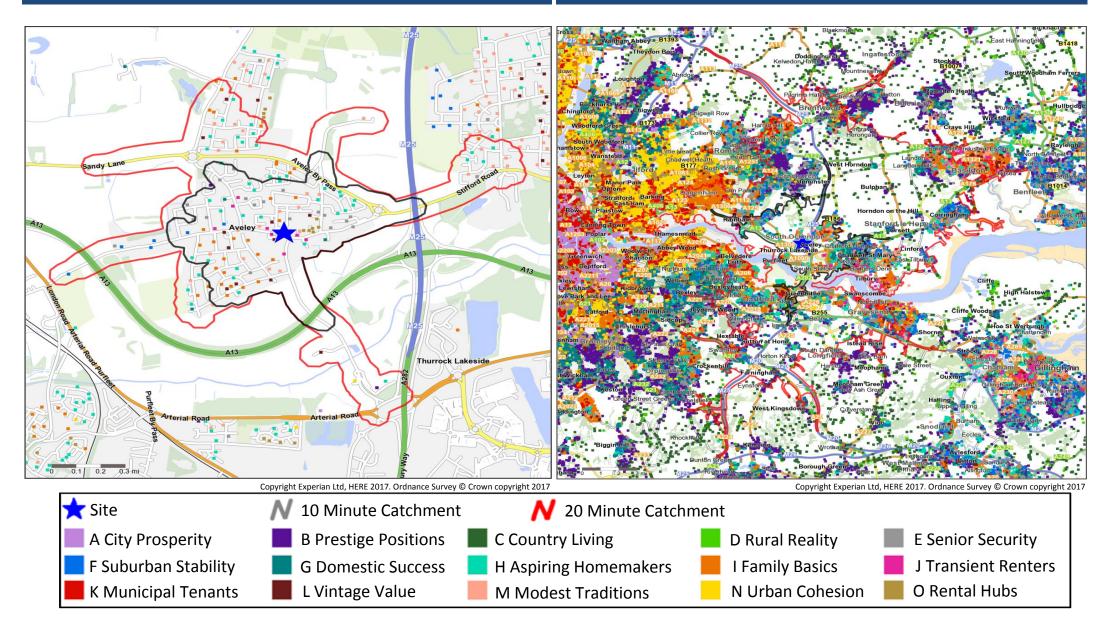

## **Catchment Mosaic Groups**

## **Mosaic Groups in 10 and 20 Minute WT Catchment Areas**

## Mosaic Groups in 10 and 20 Minute DT Catchment Area

# **Adults 18+ by Mosaic Type in Each Catchment**

|       |         |                       | 10 Minute  | 20 Minute  | 10 Minute  | 20 Minute  |
|-------|---------|-----------------------|------------|------------|------------|------------|
|       |         |                       | WT         | WT         | DT         | DT         |
| Mac   | oic Tun | e Profile             | Catchment  | Catchment  | Catchment  | Catchment  |
| IVIUS | аіс тур | e Profile             | Adults 18+ | Adults 18+ | Adults 18+ | Adults 18+ |
|       | A01     | World-Class Wealth    | 0          | 0          | 0          | 0          |
|       | A02     | Uptown Elite          | 0          | 0          | 11         | 760        |
|       | A03     | Penthouse Chic        | 0          | 0          | 0          | 0          |
|       | A04     | Metro High-Flyers     | 0          | 0          | 2          | 225        |
|       | B05     | Premium Fortunes      | 0          | 0          | 67         | 4,663      |
|       | B06     | Diamond Days          | 0          | 0          | 25         | 7,610      |
|       | B07     | Alpha Families        | 0          | 0          | 18         | 5,667      |
|       | B08     | Bank of Mum and Dad   | 57         | 99         | 665        | 10,208     |
|       | B09     | Empty-Nest Adventure  | 0          | 0          | 72         | 3,145      |
|       | C10     | Wealthy Landowners    | 0          | 0          | 58         | 2,498      |
|       | C11     | Rural Vogue           | 0          | 0          | 63         | 459        |
|       | C12     | Scattered Homesteads  | 0          | 0          | 1          | 38         |
|       | C13     | Village Retirement    | 0          | 0          | 21         | 1,197      |
|       | D14     | Satellite Settlers    | 0          | 0          | 26         | 2,177      |
|       | D15     | Local Focus           | 0          | 0          | 0          | 167        |
|       | D16     | Outlying Seniors      | 0          | 0          | 5          | 33         |
|       | D17     | Far-Flung Outposts    | 0          | 0          | 0          | 0          |
|       | E18     | Legacy Elders         | 0          | 0          | 886        | 26,864     |
|       | E19     | Bungalow Heaven       | 0          | 0          | 269        | 7,145      |
|       | E20     | Classic Grandparents  | 137        | 224        | 1,422      | 14,623     |
|       | E21     | Solo Retirees         | 823        | 916        | 3,190      | 23,494     |
|       | F22     | Boomerang Boarders    | 23         | 199        | 2,606      | 16,719     |
|       | F23     | Family Ties           | 0          | 0          | 2,557      | 18,609     |
|       | F24     | Fledgling Free        | 0          | 0          | 0          | 672        |
|       | F25     | Dependable Me         | 15         | 15         | 334        | 3,868      |
|       | G26     | Cafés and Catchments  | 0          | 0          | 2,549      | 26,138     |
|       | G27     | Thriving Independence | 17         | 42         | 1,517      | 31,534     |
|       | G28     | Modern Parents        | 0          | 0          | 1,208      | 3,257      |
|       | G29     | Mid-Career Convention | 16         | 28         | 32         | 5,546      |
|       | H30     | Primary Ambitions     | 487        | 1,066      | 14,188     | 57,719     |
|       | H31     | Affordable Fringe     | 115        | 183        | 1,086      | 4,574      |
|       | H32     | First-Rung Futures    | 95         | 136        | 593        | 4,912      |
|       | H33     | Contemporary Starts   | 216        | 250        | 455        | 5,115      |
|       | H34     | New Foundations       | 153        | 153        | 263        | 3,531      |
|       | H35     | Flying Solo           | 0          | 0          | 289        | 2,273      |
|       |         |                       |            |            |            |            |

|         |        |                               | 10 Minute<br>WT | 20 Minute<br>WT | 10 Minute<br>DT | 20 Minute<br>DT |
|---------|--------|-------------------------------|-----------------|-----------------|-----------------|-----------------|
| Mosaid  | c Tyne | Profile                       | Catchment       | Catchment       | Catchment       | Catchment       |
| IVIOSAI | Стуре  | rionie                        | Adults 18+      | Adults 18+      | Adults 18+      | Adults 18+      |
|         | 136    | Solid Economy                 | 494             | 638             | 4,674           | 82,427          |
|         | 137    | Budget Generations            | 260             | 483             | 1,669           | 6,516           |
|         | 138    | Economical Families           | 44              | 126             | 792             | 3,023           |
|         | 139    | Families on a Budget          | 0               | 0               | 709             | 5,016           |
|         | J40    | Value Rentals                 | 0               | 0               | 175             | 362             |
|         | J41    | Youthful Endeavours           | 0               | 0               | 386             | 3,176           |
|         | J42    | Midlife Renters               | 199             | 223             | 1,864           | 14,030          |
|         | J43    | Renting Rooms                 | 14              | 17              | 397             | 3,328           |
|         | K44    | Inner City Stalwarts          | 0               | 0               | 0               | 2,894           |
|         | K45    | City Diversity                | 0               | 0               | 105             | 12,385          |
|         | K46    | High Rise Residents           | 0               | 0               | 133             | 1,837           |
|         | K47    | Single Essentials             | 0               | 0               | 1,127           | 9,751           |
|         | K48    | Mature Workers                | 0               | 0               | 0               | 235             |
|         | L49    | Flatlet Seniors               | 0               | 0               | 343             | 3,386           |
|         | L50    | Pocket Pensions               | 213             | 213             | 780             | 5,417           |
|         | L51    | <b>Retirement Communities</b> | 0               | 0               | 171             | 4,980           |
|         | L52    | Estate Veterans               | 18              | 25              | 181             | 6,911           |
|         | L53    | Seasoned Survivors            | 34              | 203             | 821             | 3,314           |
|         | M54    | Down-to-Earth Owners          | 25              | 28              | 229             | 885             |
|         | M55    | Back with the Folks           | 322             | 861             | 4,998           | 18,686          |
|         | M56    | Self Supporters               | 11              | 98              | 786             | 3,573           |
|         | N57    | Community Elders              | 0               | 0               | 540             | 12,272          |
|         | N58    | Culture & Comfort             | 0               | 0               | 65              | 18,067          |
|         | N59    | Large Family Living           | 0               | 0               | 0               | 1               |
|         | N60    | Ageing Access                 | 0               | 0               | 130             | 4,579           |
|         | 061    | Career Builders               | 0               | 0               | 1,842           | 14,316          |
|         | 062    | Central Pulse                 | 0               | 0               | 0               | 2,562           |
|         | 063    | Flexible Workforce            | 0               | 0               | 1,952           | 12,968          |
|         | 064    | Bus-Route Renters             | 124             | 162             | 3,867           | 22,536          |
|         | 065    | Learners & Earners            | 0               | 0               | 0               | 25              |
|         | 066    | Student Scene                 | 0               | 0               | 0               | 0               |
|         | U99    | Unclassified                  | 0               | 0               | 139             | 1,400           |
|         |        | Total                         | 3,912           | 6,388           | 63,353          | 576,298         |