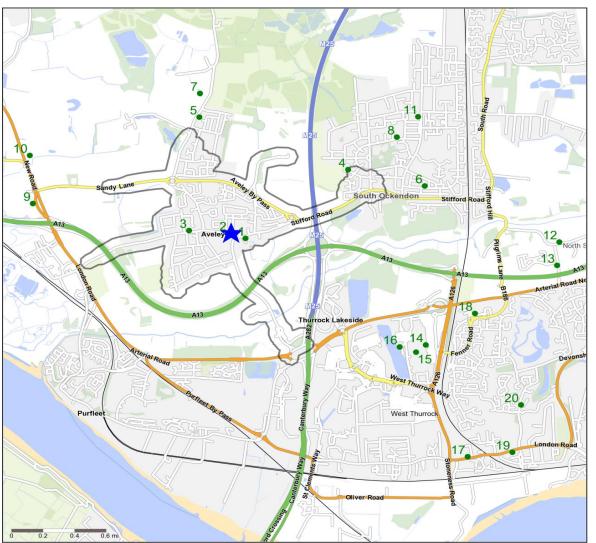

# **Competitor Map and Report**

Source: CGA 2018

# **Competitor Map**

Copyright Experian Ltd, HERE 2017. Ordnance Survey © Crown copyright 2017

| 🖈 Site 🥚 Star Pubs | Pubs |  |
|--------------------|------|--|
|--------------------|------|--|

## **Top 20 Nearest Competitors**

| Order | Outlet Name                       | Operator                   | Walktime From<br>Site (Minutes) | Drivetime from<br>Site (Minutes) |
|-------|-----------------------------------|----------------------------|---------------------------------|----------------------------------|
| 1     | Ship, RM15 4AD                    | Independent Free           | 0.9                             | 0.6                              |
| 2     | Crown & Anchor, RM15 4BB          | Star Pubs & Bars           | 1.2                             | 0.1                              |
| 3     | Top House, RM15 4DL               | Ei Group                   | 6.0                             | 1.2                              |
| 4     | Archer, RM15 5JU                  | Independent Free           | 20.8                            | 3.8                              |
| 5     | Park Tavern, RM15 4PH             | Star Pubs & Bars           | 21.4                            | 4.2                              |
| 6     | Woodlends Edge, RM15 5RD          | Greene King                | 25.7                            | 4.5                              |
| 7     | Sir Henrys, RM15 4XB              | *Other Small Retail Groups | 25.7                            | 5.1                              |
| 8     | Knight Of Aveley, RM15 5LN        | Ei Group                   | 27.2                            | 5.1                              |
| 9     | Lennards, RM13 9EB                | Independent Free           | 31.1                            | 4.3                              |
| 10    | Willow Farm, RM13 9ED             | Whitbread                  | 33.2                            | 4.4                              |
| 11    | Jack Olantern, RM15 5AE           | Unknown                    | 33.2                            | 5.9                              |
| 12    | Dog & Partridge, RM16 5UQ         | Mitchells & Butlers        | 46.2                            | 7.3                              |
| 13    | Grays, RM16 5UR                   | Mitchells & Butlers        | 47.7                            | 8.0                              |
| 14    | Oh You Pretty Things, RM20<br>2ZP | Oh You Pretty Things Ltd   | 48.0                            | 5.5                              |
| 15    | M&S Kitchen, RM20 2ZG             | *Other Small Retail Groups | 49.5                            | 6.6                              |
| 16    | Miller & Carter, RM20 2ZS         | Mitchells & Butlers        | 50.4                            | 6.5                              |
| 17    | Ship Inn, RM20 4AR                | Ei Group                   | 53.4                            | 6.8                              |
| 18    | Chafford Hundred, RM16<br>6YJ     | Whitbread                  | 56.4                            | 7.0                              |
| 19    | Old Shant, RM20 4AD               | Admiral Taverns Ltd        | 58.8                            | 7.6                              |
| 20    | Lounge Bar, RM16 6ED              | Independent Free           | 81.0                            | 9.3                              |