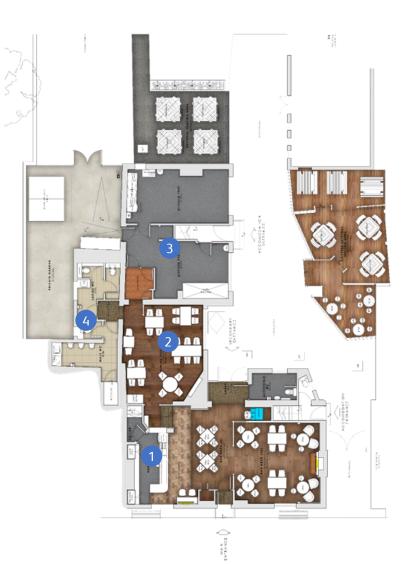

# Floor Plans & Finishes

### Bar

1

2

3

4

- New metal overbar & shelves
- Sand & repolish existing counter
- Full internal decoration
- New F&F
- Retain existing bar apron
- Sand and repolish existing timber floor
- New TV positions
- New lighting & bric a brac

## Dining Area

- Sand & restain existing timber floor
- Full re-decoration
- New F&F

## Kitchen

- Deep clean & Minor repairs
- Toilets
  - M/F & Accessible Decoration and minor repairs