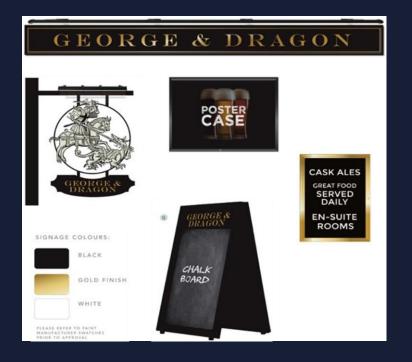

spirits and a small range of cocktails
- An upmarket, home-cooked food menu
- A great coffee offer, to increase daytime trade
- Weekly live entertainment.

# Internal Mood Board





# **External Mood Board**





NEW BARREL TABLES & ST

DUSTING TIMBER PLANTER, NEW PLANTING

# **Rendered Floor Plan**





# Floor Plans & Finishes

### Bar

1

2

3

4

- New metal overbar & shelves
- Sand & repolish existing counter
- Full internal decoration
- New F&F
- Retain existing bar apron
- Sand and repolish existing timber floor
- New TV positions
- New lighting & bric a brac

## Dining Area

- Sand & restain existing timber floor
- Full re-decoration
- New F&F

## Kitchen

- Deep clean & Minor repairs
- Toilets
  - M/F & Accessible Decoration and minor repairs





# **External Refurbishment**





## Signage and external area

### Rear Seating Area:

- New planting to exiting planter
- New benches and parasols
- Car park clean/tidy/de-weed

### Decked Area:

- Repair & replace deck boards where required
- New stain & non slip finish
- Replace polycarb roof
- New festoon lighting
- New F&F





# FIND OUT MORE

This project will significantly enhance the business's potential and we would ike to see you bring your own ideas and flair to make the most of this great opportunity.

Interested? Call us today.

**6** 08085 94 95 96

Or visit

🔆 www.starpubs.co.uk