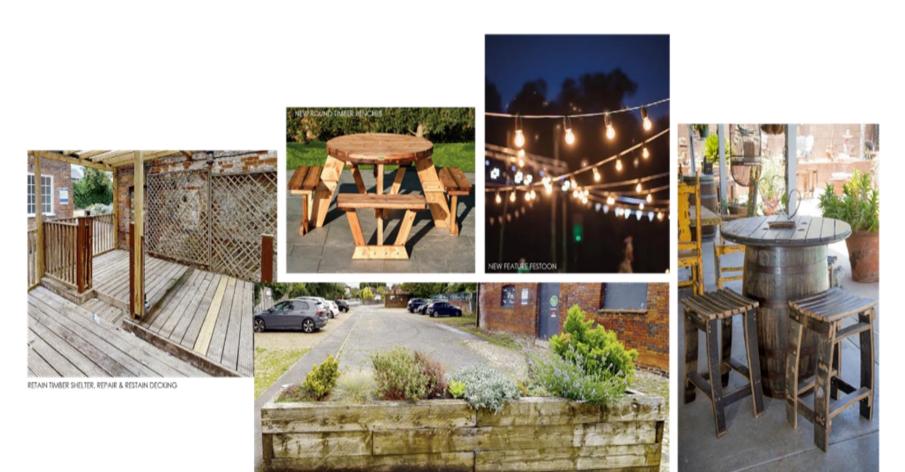

# **External Mood Board**

NEW BARREL TABLES & ST

DUSTING TIMBER PLANTER, NEW PLANTING

### Rear Seating Area:

- New planting to exiting planter
- New benches and parasols
- Car park clean/tidy/de-weed

### Decked Area:

- Repair & replace deck boards where required
- New stain & non slip finish
- Replace polycarb roof
- New festoon lighting
- New F&F