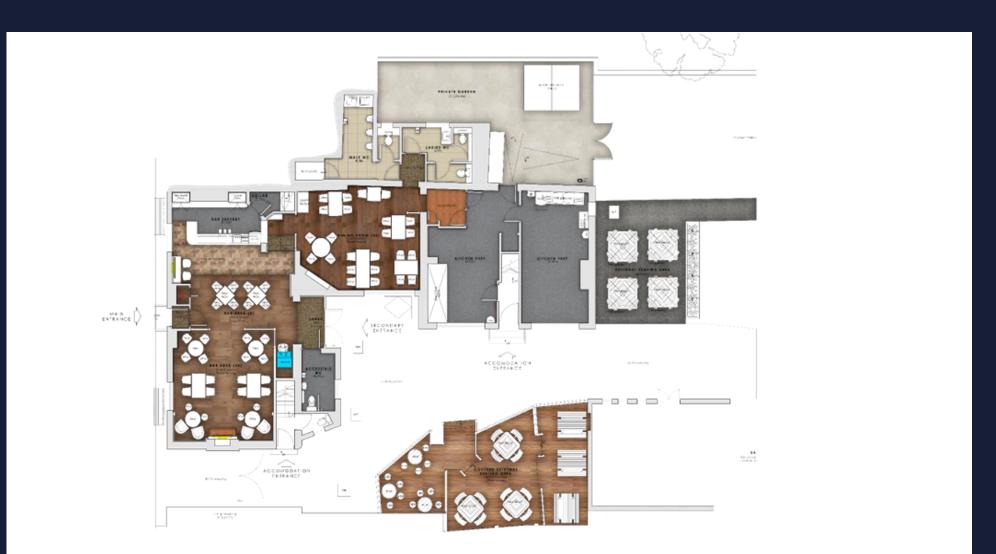

ed, the George & Dragon will appeal to:

- A wide range of consumers and will attract the local community looking for a great space to enjoy drinks or some traditional pub food with a warm, welcoming atmosphere.
- Everyone from the surrounding community and due to its curbside appeal, should also be able to feed off the daily passing trade

### Offer

When refurbished, the George & Dragon will offer:

- Premium draught lagers and ciders, cask ales, a premium wine selection, a good range of spirits and a small range of cocktails
- An upmarket, home-cooked food menu
- A great coffee offer, to increase daytime trade
- Weekly live entertainment.

# Internal Mood Board





# **External Mood Board**





NEW BARREL TABLES & ST

DUSTING TIMBER PLANTER, NEW PLANTING

# **Rendered Floor Plan**





# Floor Plans & Finishes

### Bar

1

2

3

4

- New metal overbar & shelves
- Sand & repolish existing counter
- Full internal decoration
- New F&F
- Retain existing bar apron
- Sand and repolish existing timber floor
- New TV positions
- New lighting & bric a brac

## Dining Area

- Sand & restain existing timber floor
- Full re-decoration
- New F&F

## Kitchen

- Deep clean & Minor repairs
- Toilets
  - M/F & Accessible Decoration and minor repairs





# **External Refurbishment**





## Signage and external area

### Rear Seating Area:

- New planting to exiting planter
- New benches and parasols
- Car park clean/tidy/de-weed

### Decked Area:

- Repair & replace deck boards where required
- New stain & non slip finish
- Replace polycarb roof
- New festoon lighting
- New F&F





#