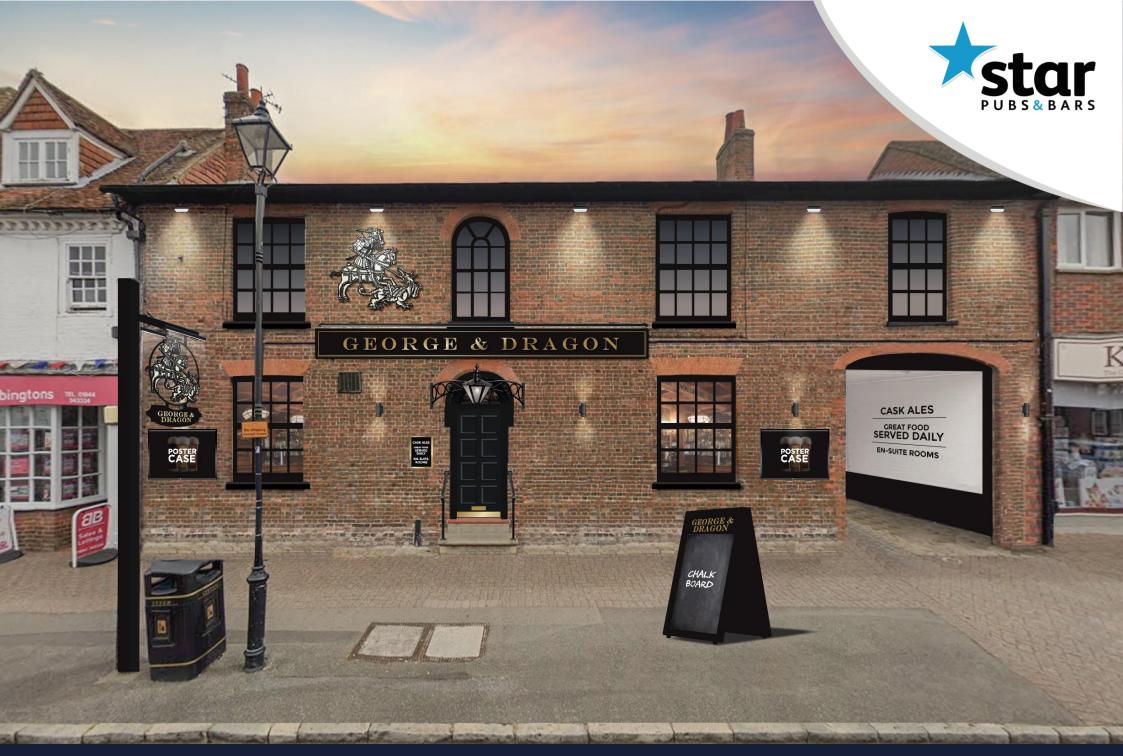

The George & Dragon, High Street, Princes Risborough, HP27 OAX

A full external refurbishment will include repairing and replacing the existing decking and adding new planters, seaters, and parasols to create a fantastic outdoor space for the pub. The front of the pub will also receive a face-lift, with new signage and lighting.