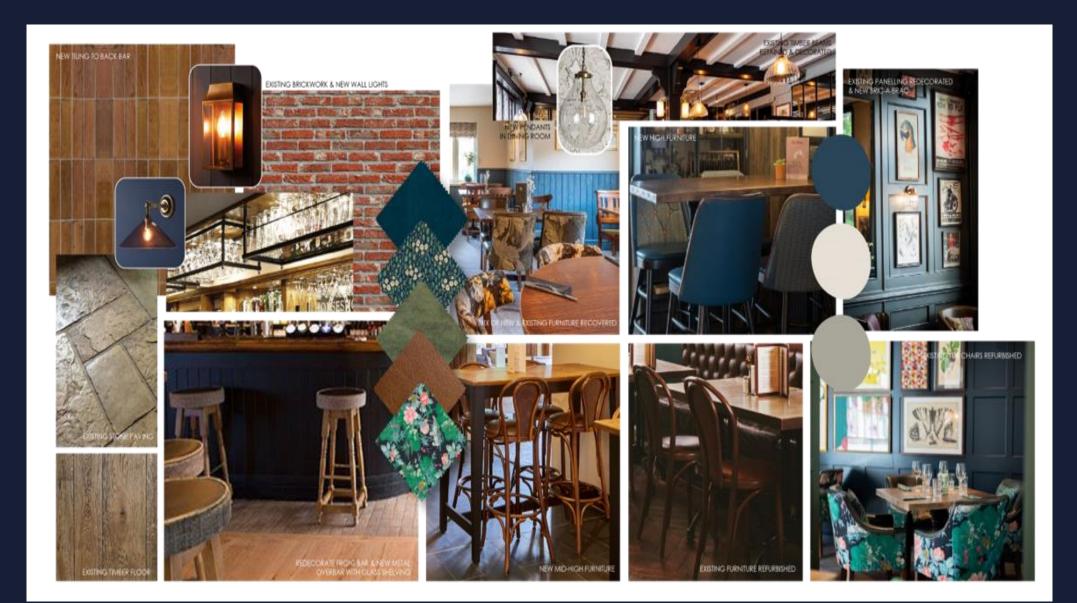

# Internal Mood Board

### Bar

1

2

3

4

- New metal overbar & shelves
- Sand & repolish existing counter
- Full internal decoration
- New F&F
- Retain existing bar apron
- Sand and repolish existing timber floor
- New TV positions
- New lighting & bric a brac

## Dining Area

- Sand & restain existing timber floor
- Full re-decoration
- New F&F