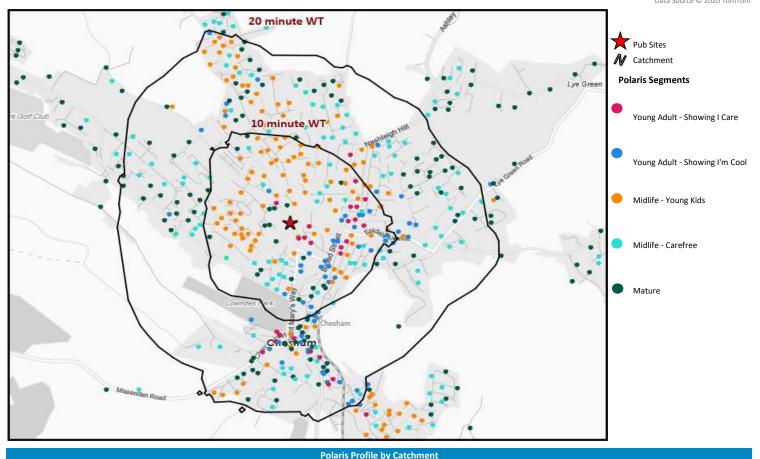

## Polaris Summary - Griffin Chesham

© 2023 CACI Limited and all other applicable third party notices (Acorn) can be found at www.caci.co.uk/co Data Source

|                                |            |               |             |            | *WT= Walktime  | e, **DT= Drivetime |
|--------------------------------|------------|---------------|-------------|------------|----------------|--------------------|
|                                | Р          | opulation Cou | nt          | Inc        | lex vs GB aver | age                |
| Polaris Segment                | 10 min WT* | 20 min WT*    | 20 min DT** | 10 min WT* | 20 min WT*     | 20 min DT**        |
|                                |            |               |             |            |                |                    |
| Young Adult - Showing I Care   | 582        | 867           | 4,474       | 107        | 72             | 36                 |
| Young Adult - Showing I'm Cool | 731        | 1,326         | 12,577      |            | 106            | 99                 |
| Midlife - Young Kids           | 3,161      | 4,883         | 34,695      |            | 114            | 80                 |
| Midlife - Carefree             | 1,160      | 3,503         | 34,262      | 90         | 123            | 118                |
| Mature                         | 468        | 2,872         | 49,662      | 27         | 76             | 129                |
| Not Private Households         | 0          | 129           | 1,814       | 0          | 66             | 92                 |
| Total                          | 6,102      | 13,580        | 137,484     |            |                |                    |
|                                |            |               |             |            |                |                    |

Polaris profile of people passing within 60m of the pub, these represent the potential customers walking past the door