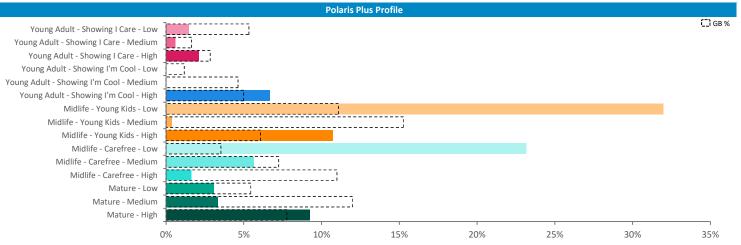

#### Polaris Plus Profile by Catchment

|                                |            |               |             |            | *WT= Walktime  | e, **DT= Drivetime |
|--------------------------------|------------|---------------|-------------|------------|----------------|--------------------|
|                                | P          | opulation Cou | nt          | Inc        | lex vs GB aver | age                |
| Polaris Plus Segment           | 10 min WT* | 20 min WT*    | 20 min DT** | 10 min WT* | 20 min WT*     | 20 min DT**        |
| Young Adult - Showing I Care   |            |               |             |            |                |                    |
|                                | 0          | 0             | 700         | 0          | 0              | 12                 |
| Medium                         | 0          | 0             | 0           | 0          | 0              | 0                  |
| High                           | 582        | 867           | 3,774       | 283        | 190            | 82                 |
| Young Adult - Showing I'm Cool |            |               |             |            |                |                    |
|                                | 0          | 0             | 0           | 0          | 0              | 0                  |
| Medium                         | 154        | 203           | 763         | 68         | 40             | 15                 |
| High                           | 577        | 1,123         | 11,814      | 211        | 185            | 192                |
| Midlife - Young Kids           |            |               |             |            |                |                    |
| Low                            | 1,303      | 1,681         | 4,891       | 192        | 111            | 32                 |
| Medium                         | 1,504      | 2,655         | 21,786      | 165        | 131            | 106                |
| High                           | 354        | 547           | 8,018       | 108        | 75             | 108                |
| Midlife - Carefree             |            |               |             |            |                |                    |
| Low                            | 73         | 297           | 1,418       | 35         | 64             | 30                 |
| Medium                         | 0          | 41            | 859         | 0          | 4              | 9                  |
| High                           | 1,087      | 3,165         | 31,985      | 163        | 213            | 213                |
| Mature                         |            |               |             |            |                |                    |
| Low                            | 239        | 722           | 6,851       | 66         | 90             | 84                 |
| Medium                         | 164        | 1,173         | 4,825       | 21         | 68             | 28                 |
| High                           | 65         | 977           | 37,986      | 11         | 77             | 295                |
| Not Private Households         | 0          | 129           | 1,814       | 0          | 66             | 92                 |
| Total                          | 6,102      | 13,580        | 137,484     |            |                |                    |

Polaris profile of people passing within 60m of the pub, these represent the potential customers walking past the door