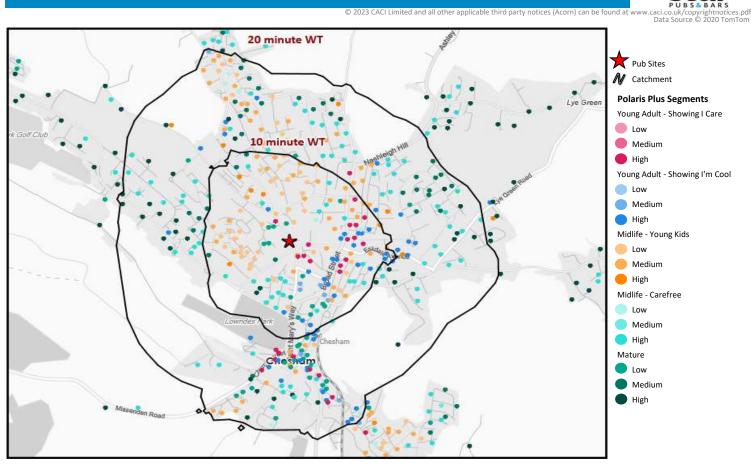

#### Polaris Plus Profile by Catchment

|                                |            |               |             |            | *WT= Walktime  | e, **DT= Drivetime |
|--------------------------------|------------|---------------|-------------|------------|----------------|--------------------|
|                                | P          | opulation Cou | nt          | Inc        | lex vs GB aver | age                |
| Polaris Plus Segment           | 10 min WT* | 20 min WT*    | 20 min DT** | 10 min WT* | 20 min WT*     | 20 min DT**        |
| Young Adult - Showing I Care   |            |               |             |            |                |                    |
|                                | 0          | 0             | 700         | 0          | 0              | 12                 |
| Medium                         | 0          | 0             | 0           | 0          | 0              | 0                  |
| High                           | 582        | 867           | 3,774       | 283        | 190            | 82                 |
| Young Adult - Showing I'm Cool |            |               |             |            |                |                    |
|                                | 0          | 0             | 0           | 0          | 0              | 0                  |
| Medium                         | 154        | 203           | 763         | 68         | 40             | 15                 |
| High                           | 577        | 1,123         | 11,814      | 211        | 185            | 192                |
| Midlife - Young Kids           |            |               |             |            |                |                    |
| Low                            | 1,303      | 1,681         | 4,891       | 192        | 111            | 32                 |
| Medium                         | 1,504      | 2,655         | 21,786      | 165        | 131            | 106                |
| High                           | 354        | 547           | 8,018       | 108        | 75             | 108                |
| Midlife - Carefree             |            |               |             |            |                |                    |
| Low                            | 73         | 297           | 1,418       | 35         | 64             | 30                 |
| Medium                         | 0          | 41            | 859         | 0          | 4              | 9                  |
| High                           | 1,087      | 3,165         | 31,985      | 163        | 213            | 213                |
| Mature                         |            |               |             |            |                |                    |
| Low                            | 239        | 722           | 6,851       | 66         | 90             | 84                 |
| Medium                         | 164        | 1,173         | 4,825       | 21         | 68             | 28                 |
| High                           | 65         | 977           | 37,986      | 11         | 77             | 295                |
| Not Private Households         | 0          | 129           | 1,814       | 0          | 66             | 92                 |
| Total                          | 6,102      | 13,580        | 137,484     |            |                |                    |