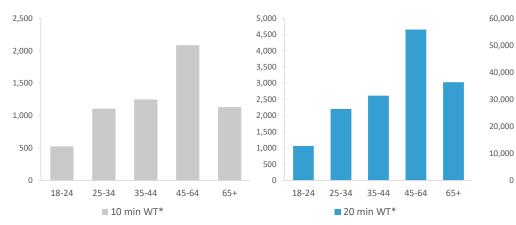

|                                           | Over GB Average                |            |                  |             |                     | *WT= Walktime         | e, **DT= Drivetime |
|-------------------------------------------|--------------------------------|------------|------------------|-------------|---------------------|-----------------------|--------------------|
|                                           | Around GB Average              |            | chment Size (Cou | ints)       | Index vs GB Average |                       |                    |
|                                           | Under GB Average               | 10 min WT* | 20 min WT*       | 20 min DT** | 10 min WT*          | 20 min WT*            | 20 min DT**        |
|                                           |                                |            |                  |             |                     |                       |                    |
|                                           | Population                     | 8,279      | 17,961           | 178,037     | 156                 | 123                   | 47                 |
|                                           |                                |            |                  |             | Population & Adults | 18+ index is based or | n all pubs         |
|                                           | Adults 18+                     | 6,102      | 13,580           | 137,484     | 140                 | 76                    | 46                 |
|                                           | Competition Pubs               | 3          | 11               | 165         | 20                  | 34                    | 46                 |
|                                           | Adults 18+ per Competition Pub | 2,034      | 1,235            | 833         | 246                 | 150                   | 101                |
|                                           | % Adults Likely to Drink       | 82.0%      | 83.1%            | 84.7%       | 99                  | 101                   | 103                |
|                                           |                                |            |                  |             |                     |                       |                    |
|                                           | Low                            | 26.5%      | 19.9%            | 10.1%       | 103                 | 77                    | 39                 |
| Affluence                                 | Medium                         | 29.9%      | 30.0%            | 20.5%       | 76                  | 76                    | 52                 |
|                                           | High                           | 43.7%      | 49.2%            | 68.1%       | 130                 | 147                   | 203                |
| *Affluence does not include Not Private H | louseholds                     |            |                  |             |                     |                       |                    |
|                                           | 18-24                          | 527        | 1,063            | 9,954       | 78                  | 73                    | 69                 |
|                                           | 25-34                          | 1,109      | 2,208            | 18,431      | 101                 | 93                    | 78                 |
| Age Profile                               | 35-44                          | 1,248      | 2,618            | 24,268      | 117                 | 113                   | 106                |
|                                           | 45-64                          | 2,086      | 4,656            | 49,519      | 99                  | 101                   | 109                |
|                                           | 65+                            | 1,132      | 3,035            | 35,312      | 72                  | 88                    | 104                |