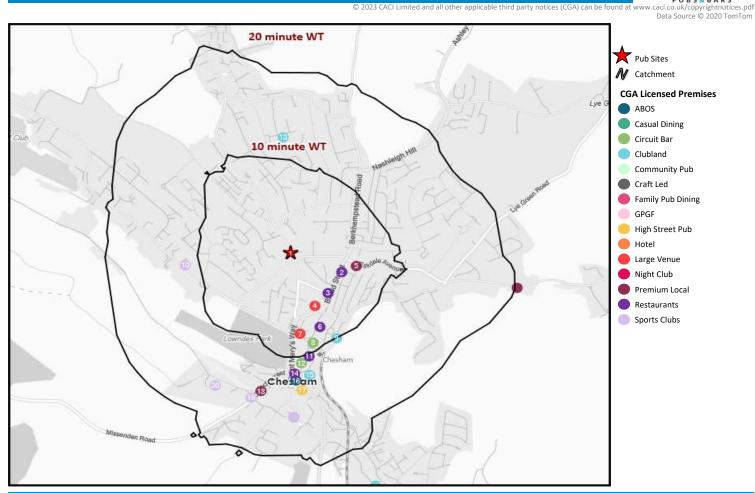

## CGA Summary - Griffin Chesham

| Nearest 20 Pubs                           |          |                            |                 |                  |  |  |  |
|-------------------------------------------|----------|----------------------------|-----------------|------------------|--|--|--|
| Ref. Name                                 | Postcode | Operator                   | Segment         | Distance (miles) |  |  |  |
| 1 Gamekeepers Lodge                       | HP 5 2NN | Star Pubs & Bars           | GPGF            | 0.0              |  |  |  |
| 2 Papad                                   | HP 5 3EF | Independent Free           | Restaurants     | 0.2              |  |  |  |
| 3 Cheshan Tandoori                        | HP 5 3DX | Independent Free           | Restaurants     | 0.2              |  |  |  |
| 4 New Elgiva Theatre                      | HP 5 1HR | Independent Free           | Large Venue     | 0.2              |  |  |  |
| 5 Jolly Sportsman                         | HP 5 3AX | Punch Pub Company          | Premium Local   | 0.3              |  |  |  |
| 6 Rajasthan                               | HP 5 1DE | Independent Free           | Restaurants     | 0.3              |  |  |  |
| 7 Elgiva Hall                             | HP 5 2JD | Independent Free           | Large Venue     | 0.4              |  |  |  |
| 8 Generals Arms                           | HP 5 1BX | *Other Small Retail Groups | Circuit Bar     | 0.4              |  |  |  |
| 9 White Hill Centre                       | HP 5 1AG | Independent Free           | Clubland        | 0.4              |  |  |  |
| 10 Chesham Rugby Club                     | HP 5 2RG | Independent Free           | Sports Clubs    | 0.4              |  |  |  |
| 11 Jasmine Thai Kitchen                   | HP 5 1BW | Independent Free           | Restaurants     | 0.5              |  |  |  |
| 12 George & Dragon                        | HP 5 1EP | Star Pubs & Bars           | Circuit Bar     | 0.5              |  |  |  |
| 13 Chesham Belmont Club                   | HP 5 2DF | Independent Free           | Clubland        | 0.5              |  |  |  |
| 14 Chesham Cottage                        | HP 5 1HS | Independent Free           | Restaurants     | 0.5              |  |  |  |
| 15 Chesham Conservative & Unionist Club   | HP 5 1DG | Independent Free           | Clubland        | 0.5              |  |  |  |
| 16 Mad Squirrel                           | HP 5 1ES | Red Squirrel Brewing Co    | ABOS            | 0.6              |  |  |  |
| 17 Red Lion                               | HP 5 1ET | Greene King                | High Street Pub | 0.6              |  |  |  |
| 18 Queens Head                            | HP 5 1JD | Fuller Smith & Turner      | Premium Local   | 0.6              |  |  |  |
| 19 Chesham Squash Club                    | HP 5 2JS | Independent Free           | Sports Clubs    | 0.6              |  |  |  |
| 20 Chesham 1879 Lawn Tennis & Squash Club | HP 5 2JU | Independent Free           | Sports Clubs    | 0.6              |  |  |  |