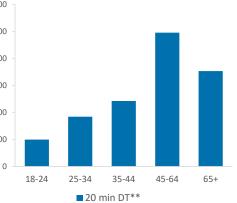

|                                           | Over GB Average                |            |                  |             |                     | *WT= Walktime         | e, **DT= Drivetime |
|-------------------------------------------|--------------------------------|------------|------------------|-------------|---------------------|-----------------------|--------------------|
|                                           | Around GB Average              |            | chment Size (Cou | ints)       | Index vs GB Average |                       |                    |
|                                           | Under GB Average               | 10 min WT* | 20 min WT*       | 20 min DT** | 10 min WT*          | 20 min WT*            | 20 min DT**        |
|                                           |                                |            |                  |             |                     |                       |                    |
|                                           | Population                     | 8,279      | 17,961           | 178,037     | 156                 | 123                   | 47                 |
|                                           |                                |            |                  |             | Population & Adults | 18+ index is based or | n all pubs         |
|                                           | Adults 18+                     | 6,102      | 13,580           | 137,484     | 140                 | 76                    | 46                 |
|                                           | Competition Pubs               | 3          | 11               | 165         | 20                  | 34                    | 46                 |
|                                           | Adults 18+ per Competition Pub | 2,034      | 1,235            | 833         | 246                 | 150                   | 101                |
|                                           | % Adults Likely to Drink       | 82.0%      | 83.1%            | 84.7%       | 99                  | 101                   | 103                |
|                                           |                                |            |                  |             |                     |                       |                    |
|                                           | Low                            | 26.5%      | 19.9%            | 10.1%       | 103                 | 77                    | 39                 |
| Affluence                                 | Medium                         | 29.9%      | 30.0%            | 20.5%       | 76                  | 76                    | 52                 |
|                                           | High                           | 43.7%      | 49.2%            | 68.1%       | 130                 | 147                   | 203                |
| *Affluence does not include Not Private H | louseholds                     |            |                  |             |                     |                       |                    |
|                                           | 18-24                          | 527        | 1,063            | 9,954       | 78                  | 73                    | 69                 |
|                                           | 25-34                          | 1,109      | 2,208            | 18,431      | 101                 | 93                    | 78                 |
| Age Profile                               | 35-44                          | 1,248      | 2,618            | 24,268      | 117                 | 113                   | 106                |
|                                           | 45-64                          | 2,086      | 4,656            | 49,519      | 99                  | 101                   | 109                |
|                                           | 65+                            | 1,132      | 3,035            | 35,312      | 72                  | 88                    | 104                |