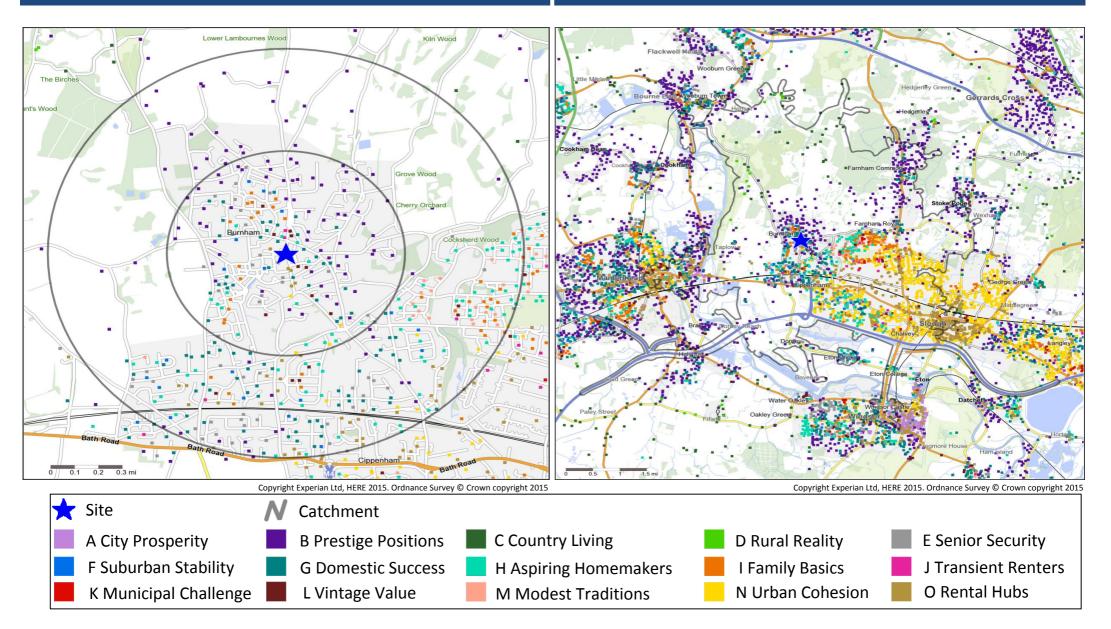

## **Catchment Mosaic Groups**

## Mosaic Groups in 0.5 and 1 Mile Catchment Areas

#### **Mosaic Groups in 10 minute DT Catchment Area**

H35 Flying Solo

22

0.4

69

0.4

## **Adults 18+ by Mosaic Type in Each Catchment**

|    |           |                          | 0.5 Mil                 | e       | 1 Mile                  |         | 10 Minute               | e DT |     |         | 0.5 Mile                  |                         | 1 Mile  |                         | 10 Minute DT |                         |      |
|----|-----------|--------------------------|-------------------------|---------|-------------------------|---------|-------------------------|------|-----|---------|---------------------------|-------------------------|---------|-------------------------|--------------|-------------------------|------|
|    |           | Catchme                  | ent                     | Catchme | nt                      | Catchmo | ent                     |      |     |         | Catchme                   | ent                     | Catchme | ent                     | Catchm       | ent                     |      |
| Mo | osaic Typ | e Profile                | Catchment<br>Adults 18+ | %       | Catchment<br>Adults 18+ | %       | Catchment<br>Adults 18+ | %    | Mos | аіс Тур | e Profile                 | Catchment<br>Adults 18+ | %       | Catchment<br>Adults 18+ | %            | Catchment<br>Adults 18+ | %    |
|    | A01       | World-Class Wealth       | 0                       | 0.0     | 0                       | 0.0     | 10                      | 0.0  |     | 136     | Solid Economy             | 742                     | 15.0    | 1,349                   | 8.5          | 5,110                   | 6.2  |
|    | A02       | Uptown Elite             | 0                       | 0.0     | 0                       | 0.0     | 797                     | 1.0  |     | 137     | <b>Budget Generations</b> | 0                       | 0.0     | 51                      | 0.3          | 78                      | 0.1  |
|    | A03       | Penthouse Chic           | 0                       | 0.0     | 0                       | 0.0     | 0                       | 0.0  |     | 138     | Childcare Squeeze         | 0                       | 0.0     | 0                       | 0.0          | 31                      | 0.0  |
|    | A04       | Metro High-Flyers        | 0                       | 0.0     | 0                       | 0.0     | 15                      | 0.0  |     | 139     | Families with Needs       | 0                       | 0.0     | 0                       | 0.0          | 20                      | 0.0  |
|    | B05       | Premium Fortunes         | 451                     | 9.1     | 550                     | 3.5     | 3,932                   | 4.8  |     | J40     | Make Do & Move On         | 0                       | 0.0     | 0                       | 0.0          | 0                       | 0.0  |
|    | B06       | Diamond Days             | 586                     | 11.8    | 725                     | 4.6     | 3,322                   | 4.0  |     | J41     | Disconnected Youth        | 0                       | 0.0     | 0                       | 0.0          | 177                     | 0.2  |
|    | B07       | Alpha Families           | 221                     | 4.5     | 376                     | 2.4     | 1,408                   | 1.7  |     | J42     | Midlife Stopgap           | 25                      | 0.5     | 104                     | 0.7          | 752                     | 0.9  |
|    | B08       | Bank of Mum and Dad      | 211                     | 4.3     | 816                     | 5.1     | 1,929                   | 2.3  |     | J43     | Renting a Room            | 0                       | 0.0     | 0                       | 0.0          | 13                      | 0.0  |
|    | B09       | Empty-Nest Adventure     | 0                       | 0.0     | 20                      | 0.1     | 92                      | 0.1  |     | K44     | Inner City Stalwarts      | 0                       | 0.0     | 0                       | 0.0          | 235                     | 0.3  |
|    | C10       | Wealthy Landowners       | 1                       | 0.0     | 48                      | 0.3     | 507                     | 0.6  |     | K45     | Crowded Kaleidoscope      | 0                       | 0.0     | 0                       | 0.0          | 318                     | 0.4  |
|    | C11       | Rural Vogue              | 0                       | 0.0     | 7                       | 0.0     | 33                      | 0.0  |     | K46     | High Rise Residents       | 0                       | 0.0     | 0                       | 0.0          | 0                       | 0.0  |
|    | C12       | Scattered Homesteads     | 0                       | 0.0     | 0                       | 0.0     | 0                       | 0.0  |     | K47     | Streetwise Singles        | 0                       | 0.0     | 0                       | 0.0          | 471                     | 0.6  |
|    | C13       | Village Retirement       | 0                       | 0.0     | 0                       | 0.0     | 98                      | 0.1  |     | K48     | Low Income Workers        | 0                       | 0.0     | 0                       | 0.0          | 0                       | 0.0  |
|    | D14       | Satellite Settlers       | 0                       | 0.0     | 0                       | 0.0     | 90                      | 0.1  |     | L49     | Dependent Greys           | 0                       | 0.0     | 32                      | 0.2          | 554                     | 0.7  |
|    | D15       | Local Focus              | 0                       | 0.0     | 0                       | 0.0     | 0                       | 0.0  |     | L50     | Pocket Pensions           | 45                      | 0.9     | 108                     | 0.7          | 385                     | 0.5  |
|    | D16       | Outlying Seniors         | 0                       | 0.0     | 0                       | 0.0     | 0                       | 0.0  |     | L51     | Aided Elderly             | 212                     | 4.3     | 260                     | 1.6          | 716                     | 0.9  |
|    | D17       | Far-Flung Outposts       | 0                       | 0.0     | 0                       | 0.0     | 0                       | 0.0  |     | L52     | Estate Veterans           | 25                      | 0.5     | 25                      | 0.2          | 104                     | 0.1  |
|    | E18       | Legacy Elders            | 292                     | 5.9     | 1,027                   | 6.5     | 2,264                   | 2.7  |     | L53     | Seasoned Survivors        | 4                       | 0.1     | 76                      | 0.5          | 337                     | 0.4  |
|    | E19       | Bungalow Heaven          | 0                       | 0.0     | 51                      | 0.3     | 59                      | 0.1  |     | M54     | Down-to-Earth Owners      | 0                       | 0.0     | 0                       | 0.0          | 0                       | 0.0  |
|    | E20       | Classic Grandparents     | 0                       | 0.0     | 52                      | 0.3     | 420                     | 0.5  |     | M55     | Offspring Overspill       | 0                       | 0.0     | 530                     | 3.3          | 1,093                   | 1.3  |
|    | E21       | Solo Retirees            | 276                     | 5.6     | 558                     | 3.5     | 882                     | 1.1  |     | M56     | Self Supporters           | 0                       | 0.0     | 75                      | 0.5          | 271                     | 0.3  |
|    | F22       | Boomerang Boarders       | 0                       | 0.0     | 0                       | 0.0     | 23                      | 0.0  |     | N57     | Community Elders          | 0                       | 0.0     | 303                     | 1.9          | 6,116                   | 7.4  |
|    | F23       | Family Ties              | 155                     | 3.1     | 607                     | 3.8     | 1,427                   | 1.7  |     | N58     | Cultural Comfort          | 0                       | 0.0     | 2                       | 0.0          | 13,323                  | 16.2 |
|    | F24       | Fledgling Free           | 0                       | 0.0     | 0                       | 0.0     | 0                       | 0.0  |     | N59     | Asian Heritage            | 0                       | 0.0     | 0                       | 0.0          | 3,661                   | 4.4  |
|    | F25       | Dependable Me            | 77                      | 1.6     | 152                     | 1.0     | 257                     | 0.3  |     | N60     | Ageing Access             | 150                     | 3.0     | 173                     | 1.1          | 722                     | 0.9  |
|    | G26       | Cafés and Catchments     | 325                     | 6.6     | 1,593                   | 10.0    | 3,639                   | 4.4  |     | 061     | Career Builders           | 127                     | 2.6     | 830                     | 5.2          | 3,932                   | 4.8  |
|    | G27       | Thriving Independence    | 519                     | 10.5    | 1,352                   | 8.5     | 3,605                   | 4.4  |     | 062     | Central Pulse             | 0                       | 0.0     | 0                       | 0.0          | 698                     | 0.8  |
|    | G28       | Modern Parents           | 63                      | 1.3     | 63                      | 0.4     | 91                      | 0.1  |     | 063     | Flexible Workforce        | 11                      | 0.2     | 235                     | 1.5          | 7,928                   | 9.6  |
|    | G29       | Mid-Career Convention    | 0                       | 0.0     | 34                      | 0.2     | 222                     | 0.3  |     | 064     | Bus-Route Renters         | 61                      | 1.2     | 667                     | 4.2          | 2,075                   | 2.5  |
|    | H30       | <b>Primary Ambitions</b> | 345                     | 7.0     | 2,880                   | 18.1    | 6,997                   | 8.5  |     | 065     | Learners & Earners        | 0                       | 0.0     | 0                       | 0.0          | 0                       | 0.0  |
|    | H31       | Affordable Fringe        | 0                       | 0.0     | 34                      | 0.2     | 34                      | 0.0  |     | 066     | Student Scene             | 0                       | 0.0     | 0                       | 0.0          | 0                       | 0.0  |
|    | H32       | First-Rung Futures       | 0                       | 0.0     | 23                      | 0.1     | 54                      | 0.1  |     | U99     | Unclassified              | 0                       | 0.0     | 8                       | 0.1          | 84                      | 0.1  |
|    | H33       | Contemporary Starts      | 0                       | 0.0     | 0                       | 0.0     | 356                     | 0.4  |     |         | Total                     | 4,946                   |         | 15,897                  |              | 82,435                  |      |
|    | H34       | New Foundations          | 0                       | 0.0     | 32                      | 0.2     | 347                     | 0.4  |     |         |                           |                         |         |                         |              |                         |      |