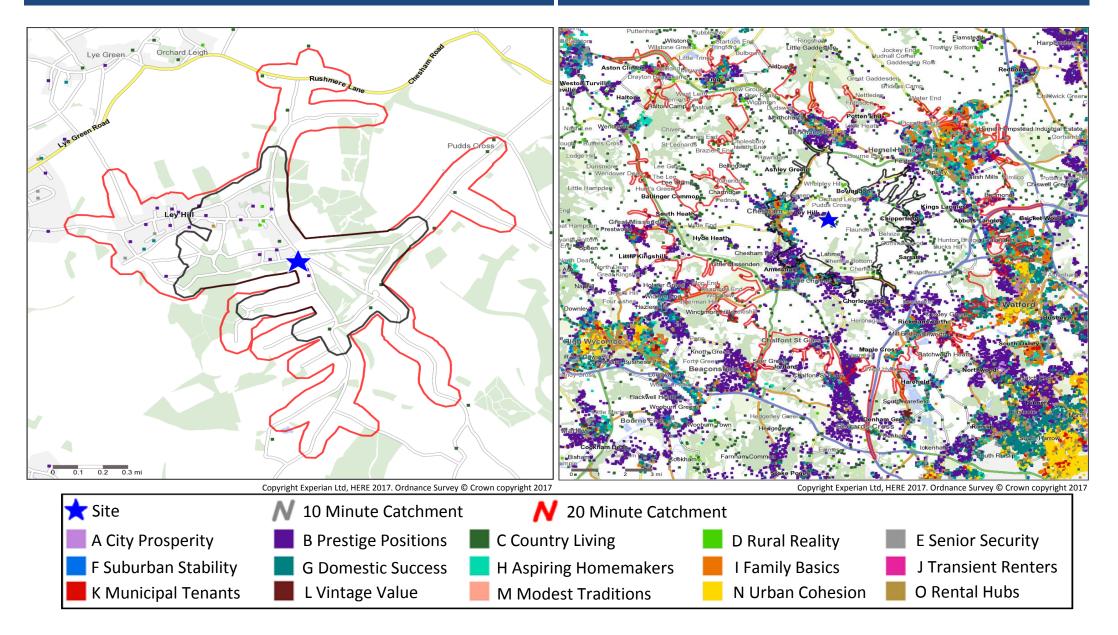

Mosaic Groups in 10 and 20 Minute WT Catchment Areas

Mosaic Groups in 10 and 20 Minute DT Catchment Area