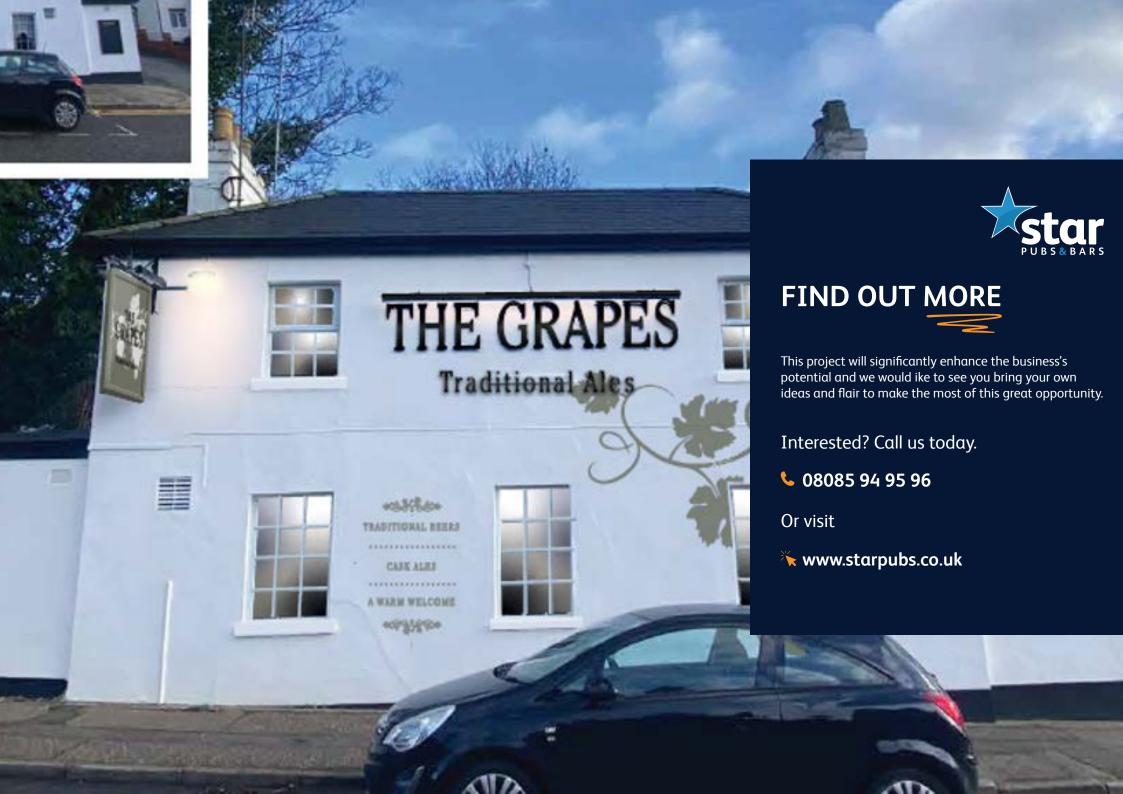

THE GRAPES, GREEN END ROAD, HEMEL HEMPSTEAD, HP1 1QR

### Fantastic refurbishment planned

We are planning a full refurbishment at the Grapes, that touches every part of the pub. This will develop an all singing and dancing, community pub with great appeal to the key demographics of the area. This pub will offer a true community experience with a great selection of drinks, a very relaxed environment with a new and fresh internal sparkle and an external scheme to reflect the changes with great kerb appeal.

The pub will benefit from new signage and new paint to reflect the internal changes with great kerb appeal.