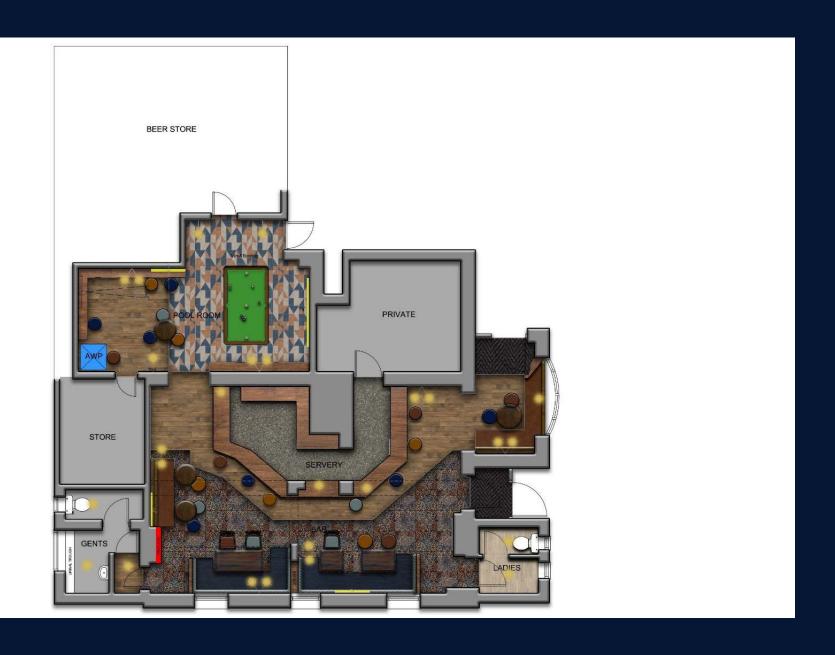

The Grapes will appeal to locals within the community all year round. With 68 covers, this pub has huge potential. All we're looking for is the right operator...

SO, COULD THAT BE YOU?







### **TARGET CUSTOMERS**

When refurbished, The Grapes will appeal to a very broad spectrum of customers, including:

- Locals and people from other surrounding villages looking for a fantastic, premium, traditional pub serving excellent drinks.
- Tourists looking for a nice spot to enjoy a drink.

### **OFFER**

When refurbished, The Grapes will offer:

- Premium lagers, craft beers and a great range of cask ales alongside wines and spirits
  a small range of cocktails and no and low options.
- Coffees.
- Entertainment and live sport as part of the rhythm of the week.









# RENDERED FLOORPLAN



# **FLOOR PLANS & FINISHES**





## **GROUND FLOOR TRADING AREAS**

- Replace all wall lamps and check lamps on rest
- Internal decorations throughout to include feature wall paper where shown
- New floor coverings as shown
- Selection of new and refurbish existing F and F
- New Bric-a-Brac allowance
- Redecorate in toilets. New flooring to ladies only





# **EXTERNAL REFURBISHMENT**



## **SIGNAGE AND EXTERNAL AREA**

### Works will include:

- New swing sign, replace missing letter and provide new wall mural/amenity board as per signage proposal
- Re-lamp existing lights