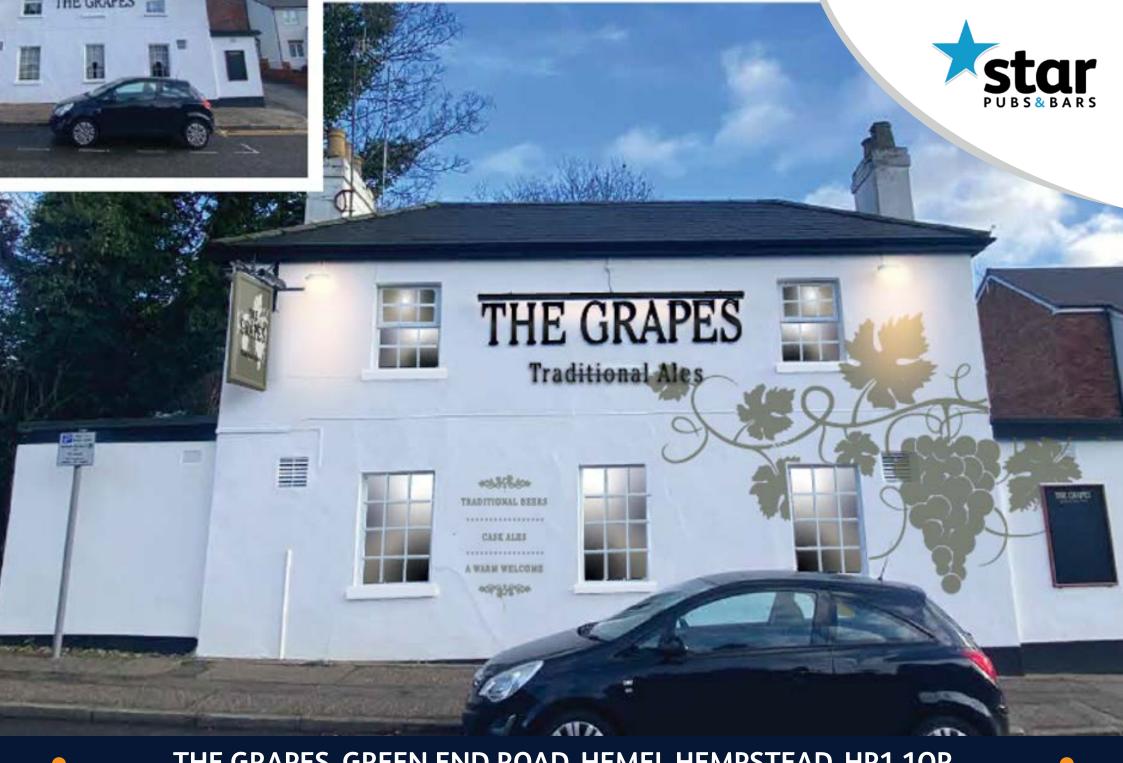

THE GRAPES, GREEN END ROAD, HEMEL HEMPSTEAD, HP1 1QR

### Fantastic refurbishment planned

We are planning a full refurbishment at the Grapes, that touches every part of the pub. This will develop an all singing and dancing, community pub with great appeal to the key demographics of the area. This pub will offer a true community experience with a great selection of drinks, a very relaxed environment with a new and fresh internal sparkle and an external scheme to reflect the changes with great kerb appeal.

The pub will benefit from new signage and new paint to reflect the internal changes with great kerb appeal.

### **Excellent location**

The Grapes is located in Hemel Hempstead. Hemel Hempstead is a busy town close to a lot of residential housing. With a total population of almost 13,819 within a 20-minute walk this pub is in a great location. The population has high affluence bands and would prefer a great high street pub.