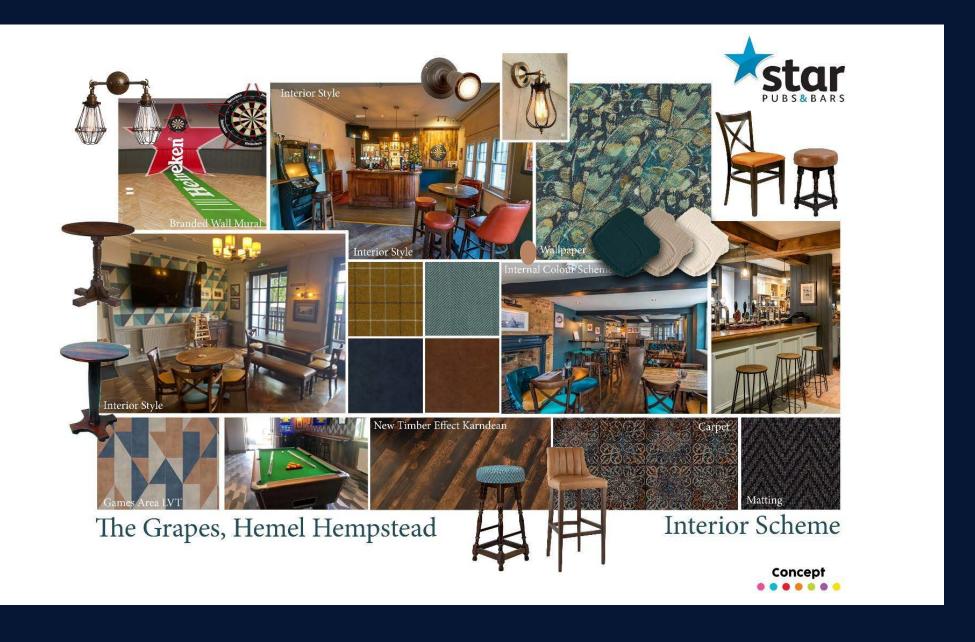

# **FLOOR PLANS & FINISHES**

## **GROUND FLOOR TRADING AREAS**

- Replace all wall lamps and check lamps on rest
- Internal decorations throughout to include feature wall paper where shown
- New floor coverings as shown
- Selection of new and refurbish existing F and F
- New Bric-a-Brac allowance
- Redecorate in toilets. New flooring to ladies only