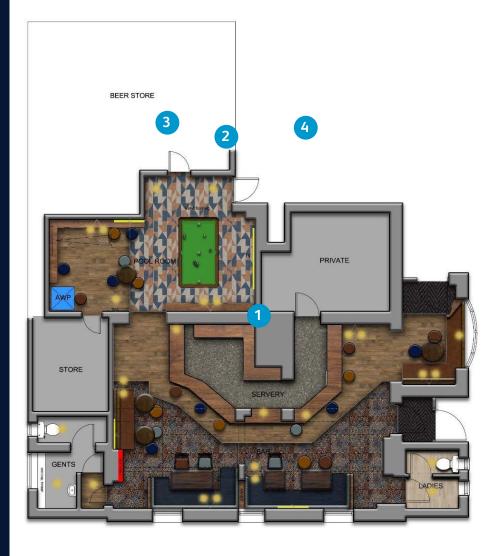

# **FLOOR PLANS & FINISHES**

## **GROUND FLOOR TRADING AREAS**

- Replace all wall lamps and check lamps on rest
- Internal decorations throughout to include feature wall paper where shown
- New floor coverings as shown
- Selection of new and refurbish existing F and F
- New Bric-a-Brac allowance
- Redecorate in toilets. New flooring to ladies only