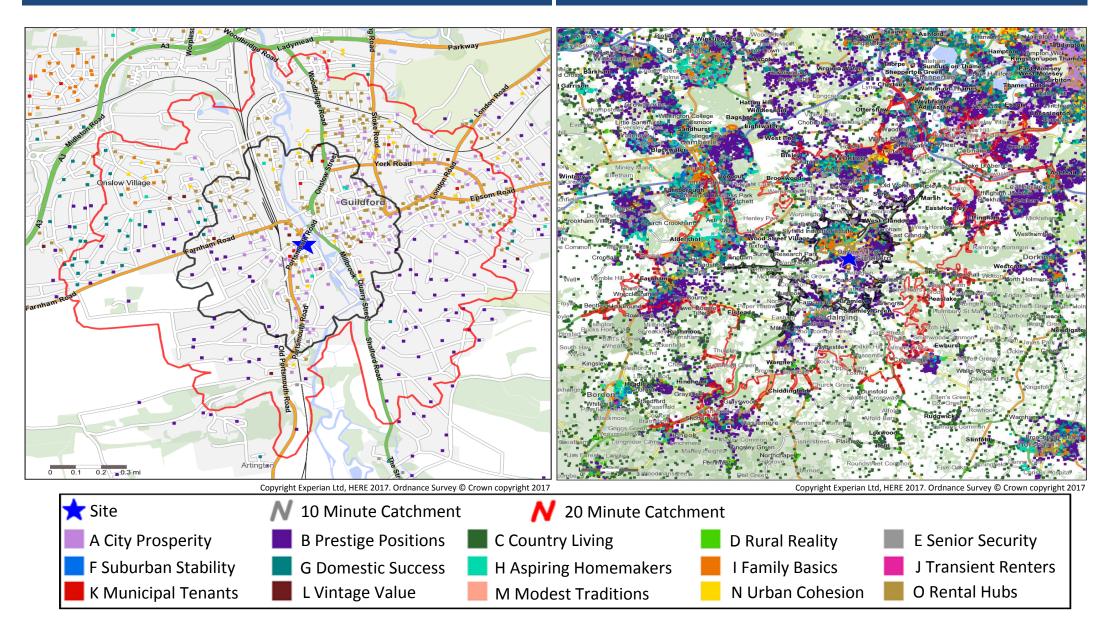

## **Catchment Mosaic Groups**

#### Mosaic Groups in 10 and 20 Minute WT Catchment Areas

#### Mosaic Groups in 10 and 20 Minute DT Catchment Area

# **Adults 18+ by Mosaic Type in Each Catchment**

|       |         |                          | 10 Minute  | 20 Minute  | 10 Minute  | 20 Minute  |
|-------|---------|--------------------------|------------|------------|------------|------------|
|       |         |                          | WT         | WT         | DT         | DT         |
| Mos   | aic Tyn | e Profile                | Catchment  | Catchment  | Catchment  | Catchment  |
| IVIUS | aic Typ | e Florine                | Adults 18+ | Adults 18+ | Adults 18+ | Adults 18+ |
|       | A01     | World-Class Wealth       | 46         | 58         | 85         | 305        |
|       | A02     | Uptown Elite             | 1,072      | 2,453      | 3,255      | 4,890      |
|       | A03     | Penthouse Chic           | 0          | 0          | 0          | 0          |
|       | A04     | Metro High-Flyers        | 589        | 1,742      | 1,806      | 2,334      |
|       | B05     | Premium Fortunes         | 305        | 1,511      | 6,181      | 23,996     |
|       | B06     | Diamond Days             | 207        | 523        | 4,192      | 18,907     |
|       | B07     | Alpha Families           | 4          | 92         | 2,969      | 18,355     |
|       | B08     | Bank of Mum and Dad      | 0          | 9          | 1,154      | 8,946      |
|       | B09     | Empty-Nest Adventure     | 0          | 7          | 130        | 3,789      |
|       | C10     | Wealthy Landowners       | 0          | 1          | 693        | 9,630      |
|       | C11     | Rural Vogue              | 0          | 0          | 8          | 426        |
|       | C12     | Scattered Homesteads     | 0          | 0          | 1          | 8          |
|       | C13     | Village Retirement       | 0          | 0          | 53         | 2,407      |
|       | D14     | Satellite Settlers       | 0          | 0          | 196        | 3,481      |
|       | D15     | Local Focus              | 0          | 0          | 0          | 467        |
|       | D16     | Outlying Seniors         | 0          | 0          | 7          | 464        |
|       | D17     | Far-Flung Outposts       | 0          | 0          | 0          | 0          |
|       | E18     | Legacy Elders            | 41         | 80         | 3,575      | 16,293     |
|       | E19     | Bungalow Heaven          | 0          | 0          | 124        | 1,413      |
|       | E20     | Classic Grandparents     | 0          | 0          | 84         | 1,583      |
|       | E21     | Solo Retirees            | 0          | 0          | 763        | 3,344      |
|       | F22     | Boomerang Boarders       | 0          | 0          | 280        | 2,099      |
|       | F23     | Family Ties              | 0          | 0          | 299        | 3,836      |
|       | F24     | Fledgling Free           | 0          | 0          | 0          | 165        |
|       | F25     | Dependable Me            | 0          | 0          | 76         | 1,498      |
|       | G26     | Cafés and Catchments     | 138        | 1,019      | 7,710      | 20,487     |
|       | G27     | Thriving Independence    | 1          | 66         | 8,313      | 33,442     |
|       | G28     | Modern Parents           | 0          | 0          | 11         | 1,028      |
|       | G29     | Mid-Career Convention    | 0          | 0          | 287        | 3,955      |
|       | H30     | <b>Primary Ambitions</b> | 0          | 0          | 2,092      | 15,549     |
|       | H31     | Affordable Fringe        | 0          | 0          | 0          | 259        |
|       | H32     | First-Rung Futures       | 0          | 0          | 86         | 678        |
|       | H33     | Contemporary Starts      | 0          | 0          | 251        | 7,604      |
|       | H34     | New Foundations          | 166        | 209        | 388        | 1,235      |
|       | H35     | Flying Solo              | 0          | 87         | 961        | 2,914      |

|         |            |                               | 10 Minute<br>WT | 20 Minute<br>WT | 10 Minute<br>DT | 20 Minute<br>DT |
|---------|------------|-------------------------------|-----------------|-----------------|-----------------|-----------------|
|         | . <b>.</b> | D. Cl.                        | Catchment       | Catchment       | Catchment       | Catchment       |
| iviosai | стуре      | Profile                       | Adults 18+      | Adults 18+      | Adults 18+      | Adults 18+      |
|         | 136        | Solid Economy                 | 0               | 200             | 7,095           | 19,350          |
|         | 137        | <b>Budget Generations</b>     | 0               | 0               | 0               | 221             |
|         | 138        | <b>Economical Families</b>    | 0               | 0               | 0               | 0               |
|         | 139        | Families on a Budget          | 0               | 0               | 0               | 245             |
|         | J40        | Value Rentals                 | 0               | 0               | 0               | 8               |
|         | J41        | Youthful Endeavours           | 0               | 0               | 81              | 362             |
|         | J42        | Midlife Renters               | 0               | 0               | 122             | 2,204           |
|         | J43        | Renting Rooms                 | 0               | 0               | 0               | 0               |
|         | K44        | Inner City Stalwarts          | 282             | 459             | 506             | 828             |
|         | K45        | City Diversity                | 0               | 0               | 46              | 254             |
|         | K46        | High Rise Residents           | 0               | 0               | 0               | 0               |
|         | K47        | Single Essentials             | 0               | 0               | 253             | 911             |
|         | K48        | Mature Workers                | 0               | 0               | 0               | 0               |
|         | L49        | Flatlet Seniors               | 0               | 0               | 140             | 513             |
|         | L50        | Pocket Pensions               | 0               | 0               | 553             | 2,381           |
|         | L51        | <b>Retirement Communities</b> | 212             | 511             | 1,472           | 6,387           |
|         | L52        | Estate Veterans               | 0               | 0               | 469             | 1,948           |
|         | L53        | Seasoned Survivors            | 0               | 0               | 0               | 7               |
|         | M54        | Down-to-Earth Owners          | 0               | 0               | 0               | 0               |
|         | M55        | Back with the Folks           | 0               | 0               | 245             | 1,027           |
|         | M56        | Self Supporters               | 0               | 0               | 11              | 37              |
|         | N57        | Community Elders              | 0               | 87              | 363             | 1,676           |
|         | N58        | Culture & Comfort             | 0               | 91              | 117             | 2,747           |
|         | N59        | Large Family Living           | 0               | 0               | 0               | 376             |
|         | N60        | Ageing Access                 | 262             | 701             | 1,630           | 3,867           |
|         | 061        | Career Builders               | 583             | 2,900           | 8,795           | 23,088          |
|         | 062        | Central Pulse                 | 1,057           | 2,252           | 2,350           | 3,977           |
|         | 063        | Flexible Workforce            | 71              | 94              | 138             | 3,986           |
|         | 064        | Bus-Route Renters             | 136             | 139             | 957             | 6,573           |
|         | 065        | Learners & Earners            | 632             | 1,509           | 4,049           | 4,341           |
|         | 066        | Student Scene                 | 94              | 209             | 300             | 434             |
|         | U99        | Unclassified                  | 148             | 1,729           | 5,654           | 8,452           |
|         |            | Total                         | 6,046           | 18,738          | 81,376          | 311,987         |