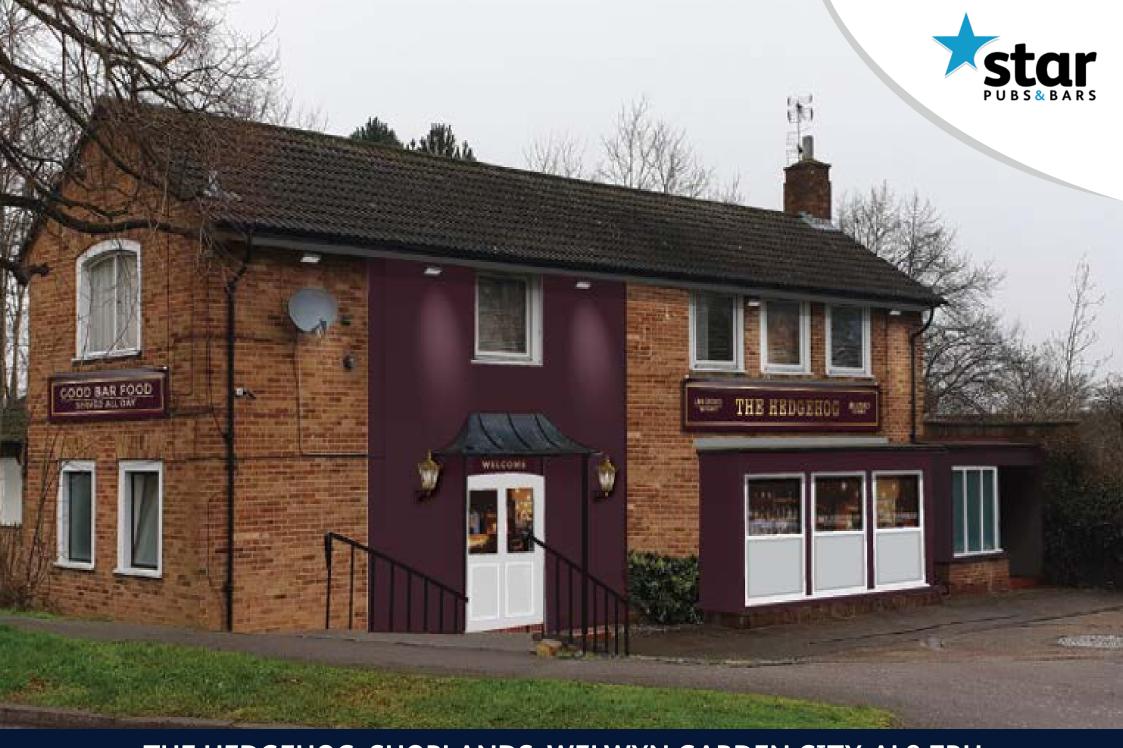

### Exciting external refurbishment planned

A refurbishment of the exterior will significantly improve the Hedgehog. Redecorations of the outside trading areas will breathe a new lease of life into this pub.

Star Pubs & Bars investment will also allow for all new signage and lighting to be installed at the pub. Making the pub much more attractive to passing trade.

## Great pub in a great location

The Hedgehog is located near town centre of the picturesque Welwyn Garden City. It's close to all local amnesties and there is a high footfall due to its close proximity to the busy commuter train station. In the area, there is only one pub within a 20-minute walk. And within a ten-minute walk there are 2,300 adults, meaning this is a fantastic location.

#### Unmatched potential

The Hedgehog is a well-known site in the local area. The planned redecoration and it's local affiliation give the pub bags of potential. There are 70 internal covers, and the pub already provides a great food offer. The new external décor and 85 covers will make it a brilliant venue for locals to visit. All we're missing is the right person to drive it forward.