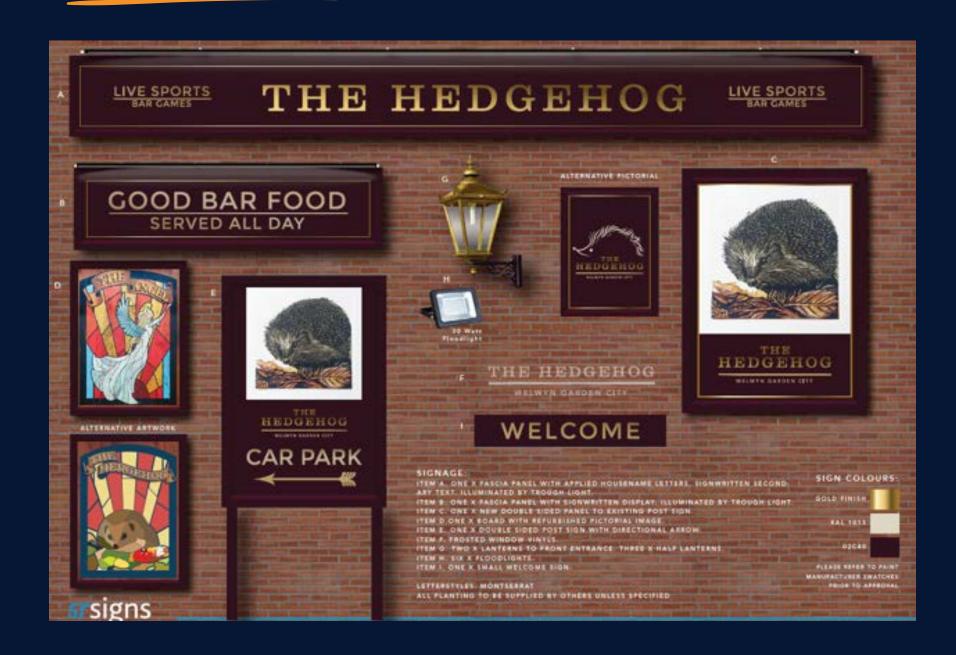

Star Pubs & Bars investment will also allow for all new signage and lighting to be installed at the pub. Making the pub much more attractive to passing trade.

# **SIGNAGE AND EXTERNAL AREA**

The pub exterior, lighting and signage will be refreshed to position it as an attractive modern pub. The transformation will enhance site visibility, highlight the pub's offering and complement the new look of the interior. Works will include:

- External repairs inc. render prior to redecoration including minor roof repairs.
- External redecoration of main pub building plus garden.
- New signs and lights to current design and subject to planning approval. This is not a rewire
  and renewal of all existing elements.
- New cellar flap doors.
- Patch repairs to car park & new white lining.
- Replace 3x double glazed window units.
- Jet wash and de-weed all patio and allow for festoon lighting over.