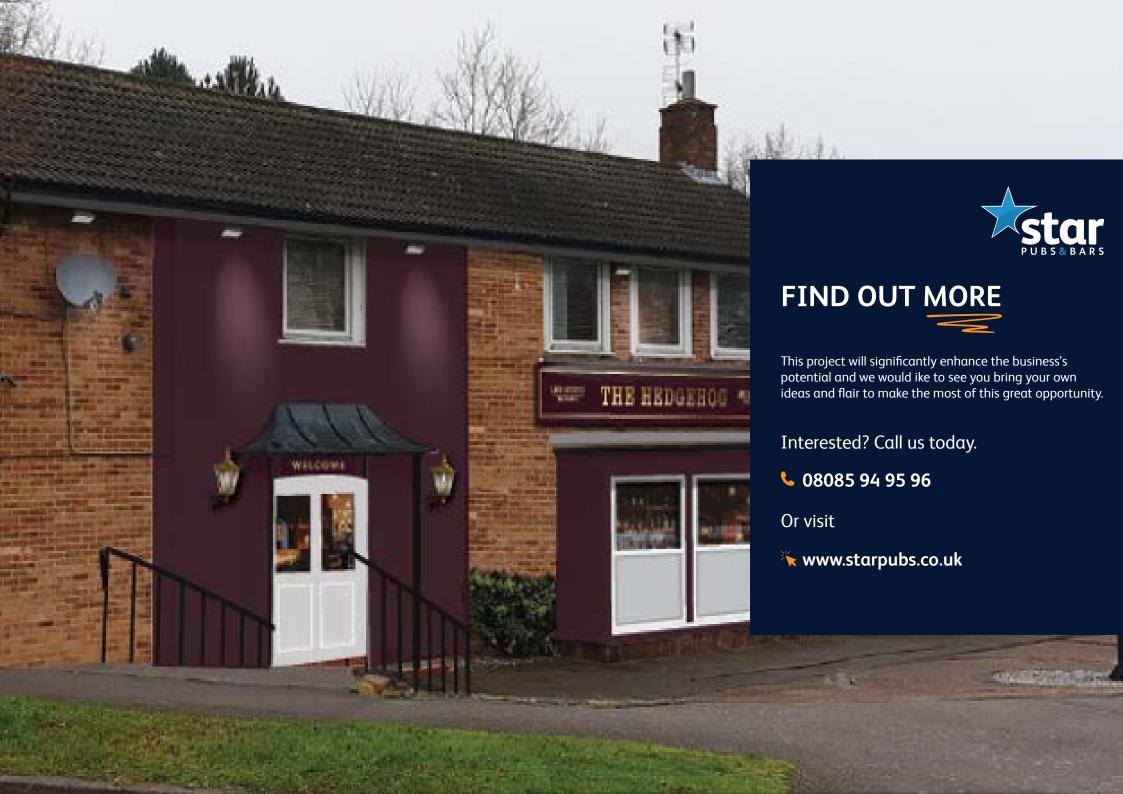

THE HEDGEHOG, SHOPLANDS, WELWYN GARDEN CITY, AL8 7RH

### Exciting external refurbishment planned

A refurbishment of the exterior will significantly improve the Hedgehog. Redecorations of the outside trading areas will breathe a new lease of life into this pub.

Star Pubs & Bars investment will also allow for all new signage and lighting to be installed at the pub. Making the pub much more attractive to passing trade.