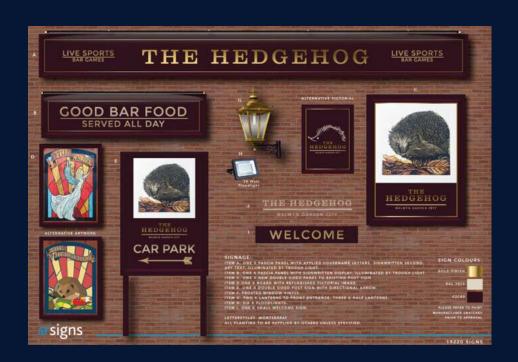

Star Pubs & Bars investment will also allow for all new signage and lighting to be installed at the pub. Making the pub much more attractive to passing trade.

# **SIGNAGE AND EXTERNAL AREA**

The pub exterior, lighting and signage will be refreshed to position it as an attractive modern pub. The transformation will enhance site visibility, highlight the pub's offering and complement the new look of the interior. Works will include:

- External repairs inc. render prior to redecoration including minor roof repairs.
- External redecoration of main pub building plus garden.
- New signs and lights to current design and subject to planning approval. This is not a rewire
  and renewal of all existing elements.
- New cellar flap doors.
- Patch repairs to car park & new white lining.
- Replace 3x double glazed window units.
- Jet wash and de-weed all patio and allow for festoon lighting over.