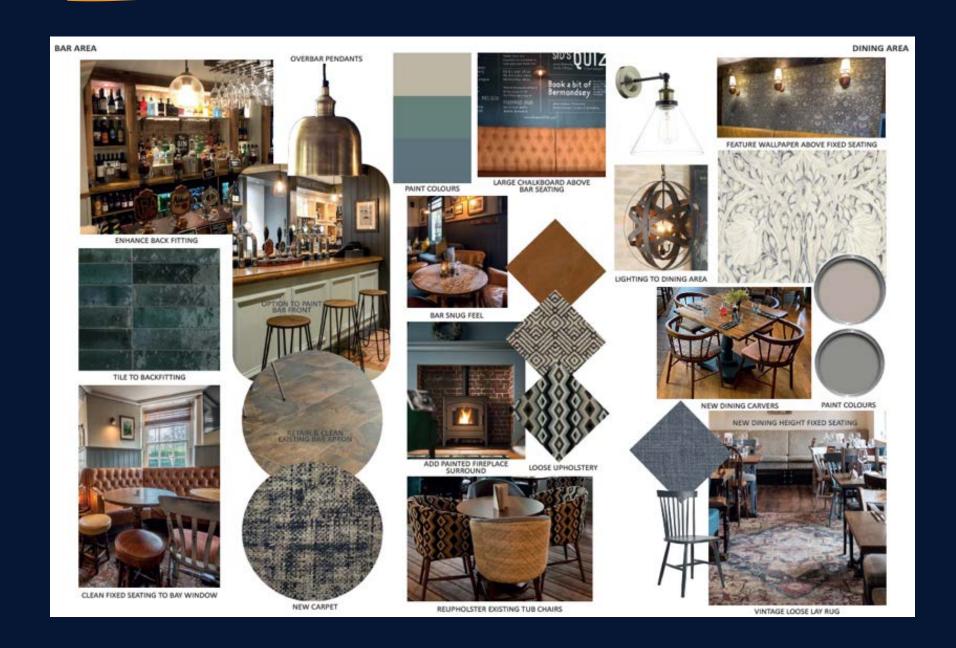

### Exciting external refurbishment planned

A refurbishment of the exterior will significantly improve the Hedgehog. Redecorations of the outside trading areas will breathe a new lease of life into this pub.

#### Unmatched potential

The Hedgehog is a well-known site in the local area. The planned redecoration and it's local affiliation give the pub bags of potential. There are 70 internal covers, and the pub already provides a great food offer. The new external décor and 85 covers will make it a brilliant venue for locals to visit. All we're missing is the right person to drive it forward.