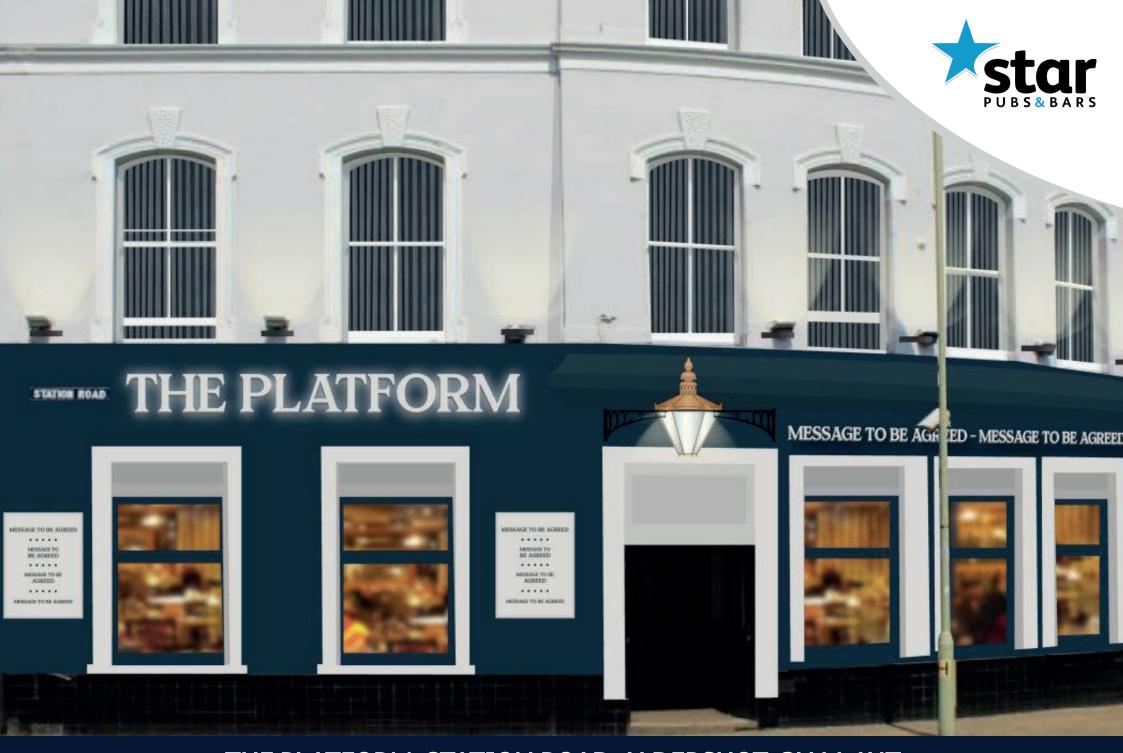

THE PLATFORM, STATION ROAD, ALDERSHOT, GU11 1HT

## Full refurbishment planned

A full internal refurbishment will transform The Funky End (proposed name change to The Platform) into a Premium local that becomes a comfortable place for locals to watch sports. Inside, the pub will be redecorated throughout. Other upgrades throughout the pub will include reducing the bar size to create additional trade area, full refurbishment of the current toilets, addition of new lighting to create a more appealing comfortable atmosphere. This will give the pub a premium feel and more trading opportunities.

Outside the pub will include new signage and lighting that will also be installed which will increase the curb appeal.

## **SIGNAGE AND EXTERNAL AREA**

### Works will include:

• Extend decoration to ground floor only & new signage.