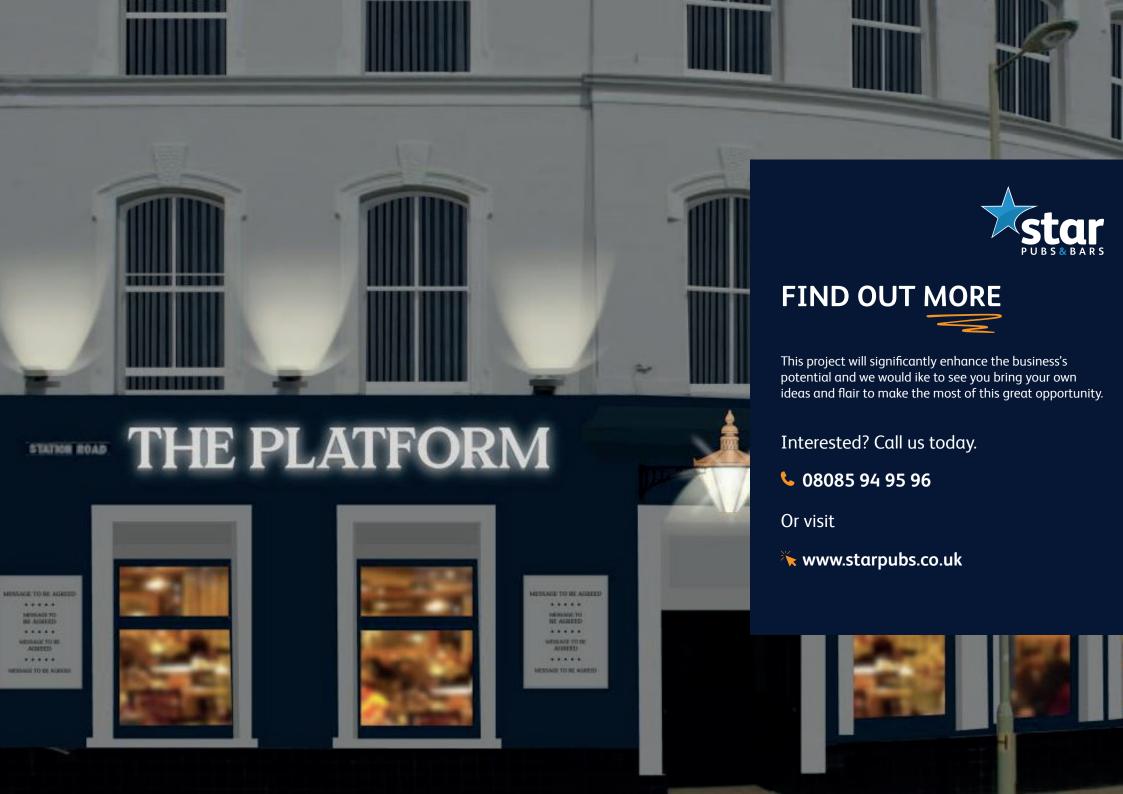

*



## TRADING AREAS

The trading areas will be fully refurbished and redecorated. Works will include:

- Redecorate throughout trade area & toilets.
- New engineered oak floorings.
- New decorative light fittings to existing position with new locations over amended bar servery. Scrape back & re stain bar top & refurbish using 5 coats bar top lacquer.
- Allow for undercounter improvements.
- New furniture.
- New bric a brac.
- Distressed sign to front of bulkhead over existing bar servery front.
- Add feature walls
- New high-level tables and poseur high stools

## **TOILETS**

Works will include:

- Overhaul sanity ware
- Redecorate throughout
- Professional clean









## **SIGNAGE AND EXTERNAL AREA**

### Works will include:

• Extend decoration to ground floor only & new signage.