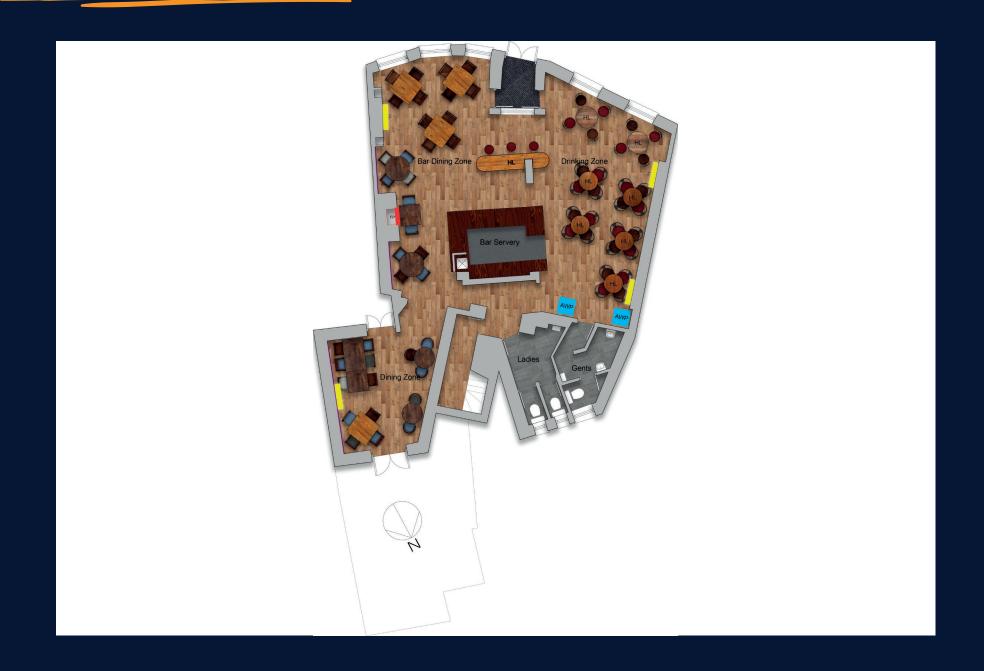

# **FLOOR PLANS & FINISHES**

## TRADING AREAS

The trading areas will be fully refurbished and redecorated. Works will include:

- Redecorate throughout trade area & toilets.
- New engineered oak floorings.
- New decorative light fittings to existing position with new locations over amended bar servery. Scrape back & re stain bar top & refurbish using 5 coats bar top lacquer.
- Allow for undercounter improvements.
- New furniture.
- New bric a brac.
- Distressed sign to front of bulkhead over existing bar servery front.
- Add feature walls
- New high-level tables and poseur high stools

## **TOILETS**

Works will include:

- Overhaul sanity ware
- Redecorate throughout
- Professional clean