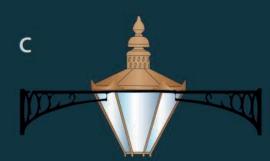

A

MESSAGE TO BE AGREED

MESSAGE TO
BE AGREED

MESSAGE TO BE
AGREED

MESSAGE TO BE
AGREED

Item A. 2no. Amenity boards with applied vinyl wording. (Wording TBC).

Item B. 7no. Replacement floodlights.

Item C. 1no. Copper lantern on bow bracket.