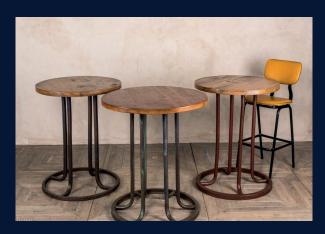

## TRADING AREAS

The trading areas will be fully refurbished and redecorated. Works will include:

- Redecorate throughout trade area & toilets.
- New engineered oak floorings.
- New decorative light fittings to existing position with new locations over amended bar servery. Scrape back & re stain bar top & refurbish using 5 coats bar top lacquer.
- Allow for undercounter improvements.
- New furniture.
- New bric a brac.
- Distressed sign to front of bulkhead over existing bar servery front.
- Add feature walls
- New high-level tables and poseur high stools