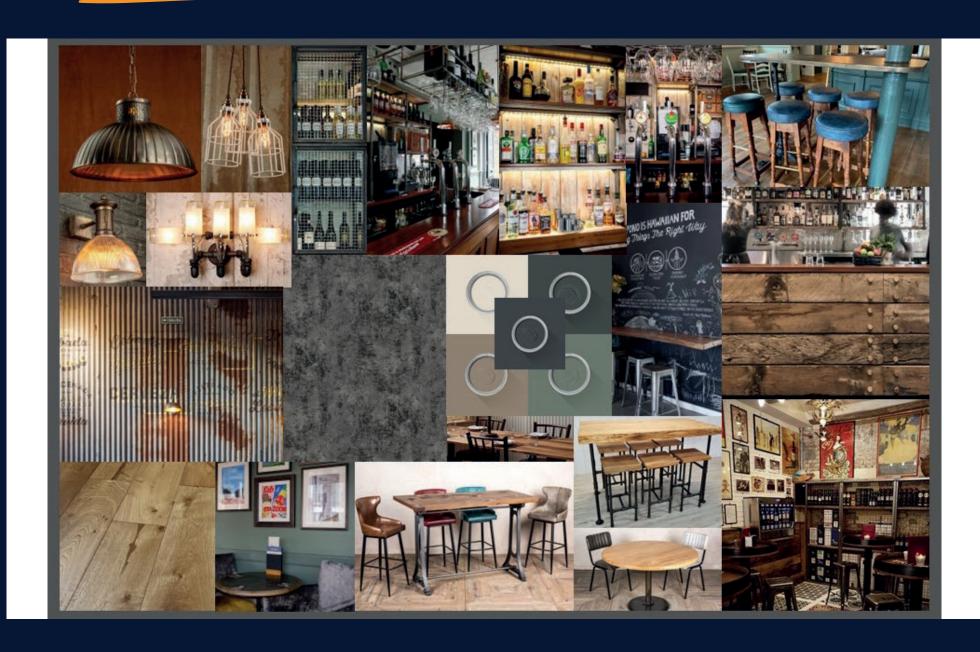

## Full refurbishment planned

A full internal refurbishment will transform The Funky End (proposed name change to The Platform) into a Premium local that becomes a comfortable place for locals to watch sports. Inside, the pub will be redecorated throughout. Other upgrades throughout the pub will include reducing the bar size to create additional trade area, full refurbishment of the current toilets, addition of new lighting to create a more appealing comfortable atmosphere. This will give the pub a premium feel and more trading opportunities.

## TRADING AREAS

The trading areas will be fully refurbished and redecorated. Works will include:

- Redecorate throughout trade area & toilets.
- New engineered oak floorings.
- New decorative light fittings to existing position with new locations over amended bar servery. Scrape back & re stain bar top & refurbish using 5 coats bar top lacquer.
- Allow for undercounter improvements.
- New furniture.
- New bric a brac.
- Distressed sign to front of bulkhead over existing bar servery front.
- Add feature walls
- New high-level tables and poseur high stools