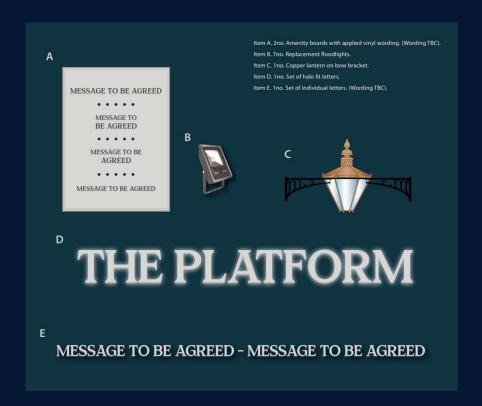

A

MESSAGE TO BE AGREED

MESSAGE TO
BE AGREED

MESSAGE TO BE
AGREED

MESSAGE TO BE
AGREED

Item A. 2no. Amenity boards with applied vinyl wording. (Wording TBC).

Item B. 7no. Replacement floodlights.

Item C. 1no. Copper lantern on bow bracket.

Item D. 1no. Set of halo lit letters.

Item E. 1no. Set of individual letters. (Wording TBC).

В

## **SIGNAGE AND EXTERNAL AREA**

### Works will include:

• Extend decoration to ground floor only & new signage.