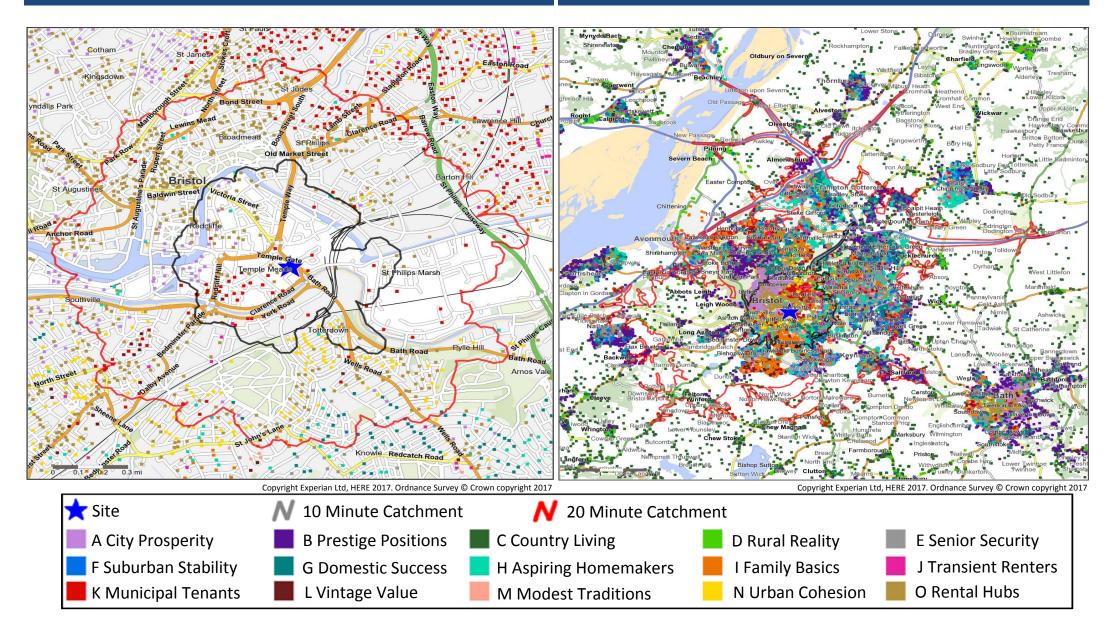

### Mosaic Groups in 10 and 20 Minute WT Catchment Areas

#### Mosaic Groups in 10 and 20 Minute DT Catchment Area

## 20 Minute Walktime and Drivetime Mosaic Type Visualisation