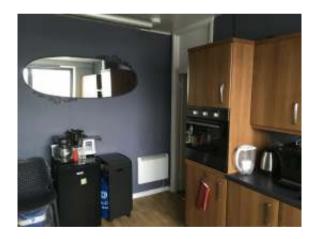

| Item  | Sub Element      | Description                                                                                                                                                                                   | Initial Inspection<br>Condition                                                                   | Condition<br>Re-<br>inspection<br>No 1 | Condition<br>Re-<br>inspection<br>No 2 | Condition<br>Re-<br>inspection<br>No 3 | Condition<br>Re-<br>inspection<br>No 4 | Condition<br>Re-<br>inspection<br>No 5 |
|-------|------------------|-----------------------------------------------------------------------------------------------------------------------------------------------------------------------------------------------|---------------------------------------------------------------------------------------------------|----------------------------------------|----------------------------------------|----------------------------------------|----------------------------------------|----------------------------------------|
| 1     | Internal         |                                                                                                                                                                                               |                                                                                                   |                                        |                                        |                                        |                                        |                                        |
| 1.1   | First floor kite | hen                                                                                                                                                                                           | Photographs<br>[ 2-6 ]                                                                            |                                        |                                        |                                        |                                        |                                        |
| 1.1.1 | Ceilings         | Plastered concrete soffit with paint decoration.                                                                                                                                              | Satisfactory Condition -                                                                          |                                        |                                        |                                        |                                        |                                        |
| 1.1.2 | Walls            | Masonry walls and partitions with plaster finishes and paint decoration.                                                                                                                      | Satisfactory Condition -                                                                          |                                        |                                        |                                        |                                        |                                        |
| 1.1.3 | Floors           | Concrete floor with vinyl flooring.                                                                                                                                                           | Satisfactory Condition overall - minor tear noted to the flooring by the dishwasher.              |                                        |                                        |                                        |                                        |                                        |
| 1.1.4 | Joinery          | Coated metal-framed double glazed window, timber door linings, skirting boards, flush and fire-rated flush doors. Modern fitted kitchen. Please note the timber joinery has paint decoration. | Satisfactory Condition -<br>note long-standing missing<br>door to small front<br>cupboard.        |                                        |                                        |                                        |                                        |                                        |
| 1.1.5 | Miscellaneous    | Feature ceiling light, steel sink, oven and hob, electric heater, smoke detector, sockets and switches.                                                                                       | Satisfactory condition<br>although no formal test of<br>these items have been<br>undertaken by us |                                        |                                        |                                        |                                        |                                        |
| 1.2   | First floor from | nt reception room                                                                                                                                                                             | Photographs<br>[ 7-10 ]                                                                           |                                        |                                        |                                        |                                        |                                        |
| 1.2.1 | Ceilings         | Concrete soffit with plaster finishes and paint decoration.                                                                                                                                   | Satisfactory Condition -                                                                          |                                        |                                        |                                        |                                        |                                        |
| 1.2.2 | Walls            | Masonry walls and partitions with plaster finishes and paint decoration.                                                                                                                      | Satisfactory Condition -                                                                          |                                        |                                        |                                        |                                        |                                        |