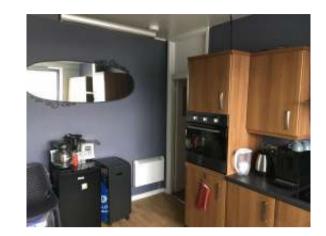

| Item  | Sub Element      | Description                                                                                                                                                                                   | Initial Inspection<br>Condition                                                                   | Condition<br>Re-<br>inspection<br>No 1 | Condition<br>Re-<br>inspection<br>No 2 | Condition<br>Re-<br>inspection<br>No 3 | Condition<br>Re-<br>inspection<br>No 4 | Condition<br>Re-<br>inspection<br>No 5 |
|-------|------------------|-----------------------------------------------------------------------------------------------------------------------------------------------------------------------------------------------|---------------------------------------------------------------------------------------------------|----------------------------------------|----------------------------------------|----------------------------------------|----------------------------------------|----------------------------------------|
| 1     | Internal         |                                                                                                                                                                                               |                                                                                                   |                                        |                                        |                                        |                                        |                                        |
| 1.1   | First floor kite | hen                                                                                                                                                                                           | Photographs<br>[ 2-6 ]                                                                            |                                        |                                        |                                        |                                        |                                        |
| 1.1.1 | Ceilings         | Plastered concrete soffit with paint decoration.                                                                                                                                              | Satisfactory Condition -                                                                          |                                        |                                        |                                        |                                        |                                        |
| 1.1.2 | Walls            | Masonry walls and partitions with plaster finishes and paint decoration.                                                                                                                      | Satisfactory Condition -                                                                          |                                        |                                        |                                        |                                        |                                        |
| 1.1.3 | Floors           | Concrete floor with vinyl flooring.                                                                                                                                                           | Satisfactory Condition overall - minor tear noted to the flooring by the dishwasher.              |                                        |                                        |                                        |                                        |                                        |
| 1.1.4 | Joinery          | Coated metal-framed double glazed window, timber door linings, skirting boards, flush and fire-rated flush doors. Modern fitted kitchen. Please note the timber joinery has paint decoration. | Satisfactory Condition -<br>note long-standing missing<br>door to small front<br>cupboard.        |                                        |                                        |                                        |                                        |                                        |
| 1.1.5 | Miscellaneous    | Feature ceiling light, steel sink, oven and hob, electric heater, smoke detector, sockets and switches.                                                                                       | Satisfactory condition<br>although no formal test of<br>these items have been<br>undertaken by us |                                        |                                        |                                        |                                        |                                        |
| 1.2   | First floor from | nt reception room                                                                                                                                                                             | Photographs<br>[ 7-10 ]                                                                           |                                        |                                        |                                        |                                        |                                        |
| 1.2.1 | Ceilings         | Concrete soffit with plaster finishes and paint decoration.                                                                                                                                   | Satisfactory Condition -                                                                          |                                        |                                        |                                        |                                        |                                        |
| 1.2.2 | Walls            | Masonry walls and partitions with plaster finishes and paint decoration.                                                                                                                      | Satisfactory Condition -                                                                          |                                        |                                        |                                        |                                        |                                        |