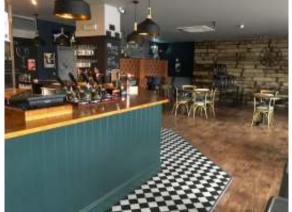

| Item   | Sub Element   | Description                                                                                                                                                                                                                                         | Initial Inspection<br>Condition                                                                   | Condition<br>Re-<br>inspection<br>No 1 | Condition<br>Re-<br>inspection<br>No 2 | Condition<br>Re-<br>inspection<br>No 3 | Condition<br>Re-<br>inspection<br>No 4 | Condition<br>Re-<br>inspection<br>No 5 |
|--------|---------------|-----------------------------------------------------------------------------------------------------------------------------------------------------------------------------------------------------------------------------------------------------|---------------------------------------------------------------------------------------------------|----------------------------------------|----------------------------------------|----------------------------------------|----------------------------------------|----------------------------------------|
| 1.19   | Main bar area |                                                                                                                                                                                                                                                     | Photographs<br>[ 77-88 ]                                                                          |                                        |                                        |                                        |                                        |                                        |
| 1.19.1 | Ceilings      | Suspended plasterboard ceiling and, isolated areas of feature timber plank ceiling, all with paint decoration.                                                                                                                                      | Satisfactory Condition -                                                                          |                                        |                                        |                                        |                                        |                                        |
| 1.19.2 | Walls         | Masonry walls and partitions, stud partitions, with plaster and plasterboard finishes, timber cladding, brick slip cladding, timber plank wall linings, with mixed decorations including feature vinyl wall coverings, paint and, stain decoration. | Satisfactory Condition -                                                                          |                                        |                                        |                                        |                                        |                                        |
| 1.19.3 | Floors        | Staged timber floor over a concrete substrate finished with, ceramic tiles, vinyl flooring, feature wood plank flooring and, barrier mat carpet.                                                                                                    | Satisfactory Condition -<br>minor damage to tiling<br>adjacent to bar servery<br>counter door.    |                                        |                                        |                                        |                                        |                                        |
| 1.19.4 | Joinery       | Timber display windows, vinyl upholstered fixed bar seating, fixed tables to bar seating, bar counter and servery shelving, mixed timber doors, all with paint and stain decoration.                                                                | Satisfactory Condition -                                                                          |                                        |                                        |                                        |                                        |                                        |
| 1.19.5 | Miscellaneous | Mixed feature lights, recessed ceiling lights, smoke detectors, emergency lighting, split air conditioning units, air extract equipment, steel bar sinks, CCTV cameras, electric radiant heater, fire alarm control panel, fire alarm call point.   | Satisfactory condition<br>although no formal test of<br>these items have been<br>undertaken by us |                                        |                                        |                                        |                                        |                                        |