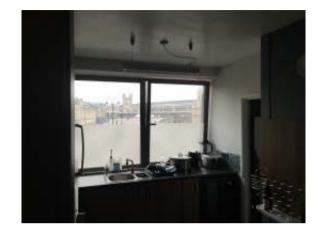

| Item  | Sub Element      | Description                                                                                                                                                                                   | Initial Inspection<br>Condition                                                                   | Condition<br>Re-<br>inspection<br>No 1 | Condition<br>Re-<br>inspection<br>No 2 | Condition<br>Re-<br>inspection<br>No 3 | Condition<br>Re-<br>inspection<br>No 4 | Condition<br>Re-<br>inspection<br>No 5 |
|-------|------------------|-----------------------------------------------------------------------------------------------------------------------------------------------------------------------------------------------|---------------------------------------------------------------------------------------------------|----------------------------------------|----------------------------------------|----------------------------------------|----------------------------------------|----------------------------------------|
| 1     | Internal         |                                                                                                                                                                                               |                                                                                                   |                                        |                                        |                                        |                                        |                                        |
| 1.1   | First floor kite | hen                                                                                                                                                                                           | Photographs<br>[ 2-6 ]                                                                            |                                        |                                        |                                        |                                        |                                        |
| 1.1.1 | Ceilings         | Plastered concrete soffit with paint decoration.                                                                                                                                              | Satisfactory Condition -                                                                          |                                        |                                        |                                        |                                        |                                        |
| 1.1.2 | Walls            | Masonry walls and partitions with plaster finishes and paint decoration.                                                                                                                      | Satisfactory Condition -                                                                          |                                        |                                        |                                        |                                        |                                        |
| 1.1.3 | Floors           | Concrete floor with vinyl flooring.                                                                                                                                                           | Satisfactory Condition overall - minor tear noted to the flooring by the dishwasher.              |                                        |                                        |                                        |                                        |                                        |
| 1.1.4 | Joinery          | Coated metal-framed double glazed window, timber door linings, skirting boards, flush and fire-rated flush doors. Modern fitted kitchen. Please note the timber joinery has paint decoration. | Satisfactory Condition -<br>note long-standing missing<br>door to small front<br>cupboard.        |                                        |                                        |                                        |                                        |                                        |
| 1.1.5 | Miscellaneous    | Feature ceiling light, steel sink, oven and hob, electric heater, smoke detector, sockets and switches.                                                                                       | Satisfactory condition<br>although no formal test of<br>these items have been<br>undertaken by us |                                        |                                        |                                        |                                        |                                        |
| 1.2   | First floor from | nt reception room                                                                                                                                                                             | Photographs<br>[ 7-10 ]                                                                           |                                        |                                        |                                        |                                        |                                        |
| 1.2.1 | Ceilings         | Concrete soffit with plaster finishes and paint decoration.                                                                                                                                   | Satisfactory Condition -                                                                          |                                        |                                        |                                        |                                        |                                        |
| 1.2.2 | Walls            | Masonry walls and partitions with plaster finishes and paint decoration.                                                                                                                      | Satisfactory Condition -                                                                          |                                        |                                        |                                        |                                        |                                        |