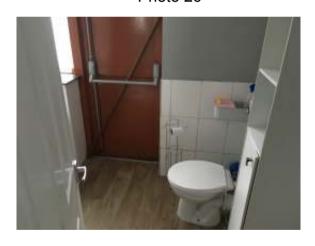

| Item  | Sub Element      | Description                                                                                                                                   | Initial Inspection<br>Condition                                                                   | Condition<br>Re-<br>inspection<br>No 1 | Condition<br>Re-<br>inspection<br>No 2 | Condition<br>Re-<br>inspection<br>No 3 | Condition<br>Re-<br>inspection<br>No 4 | Condition<br>Re-<br>inspection<br>No 5 |
|-------|------------------|-----------------------------------------------------------------------------------------------------------------------------------------------|---------------------------------------------------------------------------------------------------|----------------------------------------|----------------------------------------|----------------------------------------|----------------------------------------|----------------------------------------|
| 1.7   | First floor rea  | r bathroom                                                                                                                                    | Photographs<br>[ 25-29 ]                                                                          |                                        |                                        |                                        |                                        |                                        |
| 1.7.1 | Ceilings         | Concrete soffit with plaster finishes and paint decoration.                                                                                   | Satisfactory Condition -                                                                          |                                        |                                        |                                        |                                        |                                        |
| 1.7.2 | Walls            | Masonry walls and partitions with plaster finishes, wipeable wall linings, ceramic tiles and, paint decoration.                               | Satisfactory Condition -                                                                          |                                        |                                        |                                        |                                        |                                        |
| 1.7.3 | Floors           | Concrete floor with vinyl flooring.                                                                                                           | Satisfactory Condition -                                                                          |                                        |                                        |                                        |                                        |                                        |
| 1.7.4 | Joinery          | Metal double glazed casement window and metal fire door, non-fire rated timber flush door and borrowed light, all with paint decoration.      | Satisfactory Condition -                                                                          |                                        |                                        |                                        |                                        |                                        |
| 1.7.5 | Miscellaneous    | Modern with bathroom suite, wall mirror, shaver socket, bulkhead light, electric heater, and light switch.                                    | Satisfactory condition<br>although no formal test of<br>these items have been<br>undertaken by us |                                        |                                        |                                        |                                        |                                        |
| 1.8   | First floor priv | vate flat corridor                                                                                                                            | Photographs<br>[ 30-34 ]                                                                          |                                        |                                        |                                        |                                        |                                        |
| 1.8.1 | Ceilings         | Concrete soffit with plaster finishes and paint decoration.                                                                                   | Satisfactory Condition -                                                                          |                                        |                                        |                                        |                                        |                                        |
| 1.8.2 | Walls            | Solid masonry walls and partitions with plaster finishes and paint decoration.                                                                | Satisfactory Condition -                                                                          |                                        |                                        |                                        |                                        |                                        |
| 1.8.3 | Floors           | Concrete floor with vinyl flooring.                                                                                                           | Satisfactory Condition -                                                                          |                                        |                                        |                                        |                                        |                                        |
| 1.8.4 | Joinery          | Non-fire rated moulded flush doors, fire rated door to the kitchen entrance, borrowed lights, and skirting boards, all with paint decoration. | Satisfactory Condition -                                                                          |                                        |                                        |                                        |                                        |                                        |