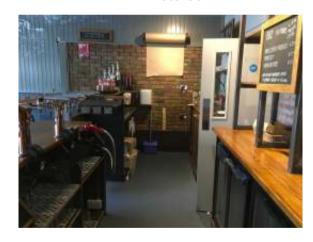

| Item   | Sub Element   | Description                                                                                                                                                                                                                                         | Initial Inspection<br>Condition                                                                   | Condition<br>Re-<br>inspection<br>No 1 | Condition<br>Re-<br>inspection<br>No 2 | Condition<br>Re-<br>inspection<br>No 3 | Condition<br>Re-<br>inspection<br>No 4 | Condition<br>Re-<br>inspection<br>No 5 |
|--------|---------------|-----------------------------------------------------------------------------------------------------------------------------------------------------------------------------------------------------------------------------------------------------|---------------------------------------------------------------------------------------------------|----------------------------------------|----------------------------------------|----------------------------------------|----------------------------------------|----------------------------------------|
| 1.19   | Main bar area |                                                                                                                                                                                                                                                     | Photographs<br>[ 77-88 ]                                                                          |                                        |                                        |                                        |                                        |                                        |
| 1.19.1 | Ceilings      | Suspended plasterboard ceiling and, isolated areas of feature timber plank ceiling, all with paint decoration.                                                                                                                                      | Satisfactory Condition -                                                                          |                                        |                                        |                                        |                                        |                                        |
| 1.19.2 | Walls         | Masonry walls and partitions, stud partitions, with plaster and plasterboard finishes, timber cladding, brick slip cladding, timber plank wall linings, with mixed decorations including feature vinyl wall coverings, paint and, stain decoration. | Satisfactory Condition -                                                                          |                                        |                                        |                                        |                                        |                                        |
| 1.19.3 | Floors        | Staged timber floor over a concrete substrate finished with, ceramic tiles, vinyl flooring, feature wood plank flooring and, barrier mat carpet.                                                                                                    | Satisfactory Condition -<br>minor damage to tiling<br>adjacent to bar servery<br>counter door.    |                                        |                                        |                                        |                                        |                                        |
| 1.19.4 | Joinery       | Timber display windows, vinyl upholstered fixed bar seating, fixed tables to bar seating, bar counter and servery shelving, mixed timber doors, all with paint and stain decoration.                                                                | Satisfactory Condition -                                                                          |                                        |                                        |                                        |                                        |                                        |
| 1.19.5 | Miscellaneous | Mixed feature lights, recessed ceiling lights, smoke detectors, emergency lighting, split air conditioning units, air extract equipment, steel bar sinks, CCTV cameras, electric radiant heater, fire alarm control panel, fire alarm call point.   | Satisfactory condition<br>although no formal test of<br>these items have been<br>undertaken by us |                                        |                                        |                                        |                                        |                                        |