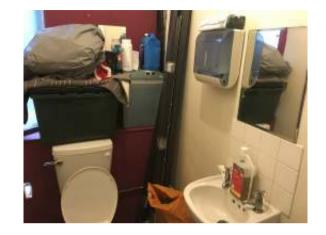

| Item   | Sub Element      | Description                                                                                                                              | Initial Inspection<br>Condition                                                                                            | Condition<br>Re-<br>inspection<br>No 1 | Condition<br>Re-<br>inspection<br>No 2 | Condition<br>Re-<br>inspection<br>No 3 | Condition<br>Re-<br>inspection<br>No 4 | Condition<br>Re-<br>inspection<br>No 5 |
|--------|------------------|------------------------------------------------------------------------------------------------------------------------------------------|----------------------------------------------------------------------------------------------------------------------------|----------------------------------------|----------------------------------------|----------------------------------------|----------------------------------------|----------------------------------------|
| 1.10.2 | Walls            | Masonry walls and partitions with plaster finishes and paint decoration, isolated timber wall boards were also evident.                  | Satisfactory Condition - isolated damage to paint decoration.                                                              |                                        |                                        |                                        |                                        |                                        |
| 1.10.3 | Floors           | Concrete floor with paint decoration.                                                                                                    | Satisfactory Condition -                                                                                                   |                                        |                                        |                                        |                                        |                                        |
| 1.10.4 | Joinery          | Timber painted and non painted fire rated flush doors with smoke seals.                                                                  | Satisfactory Condition - aged decoration to the single door.                                                               |                                        |                                        |                                        |                                        |                                        |
| 1.10.5 | Miscellaneous    | Cellar cooling equipment with f-gas log, smoke detector, fluorescent lighting, sockets and switches, general pipework, and Belfast sink. | Satisfactory condition although no formal test of these items have been undertaken by us note the sink is soiled and worn. |                                        |                                        |                                        |                                        |                                        |
| 1.11   | First floor stat | ff toilet.                                                                                                                               | Photographs<br>[ 43-45 ]                                                                                                   |                                        |                                        |                                        |                                        |                                        |
| 1.11.1 | Ceilings         | Concrete soffit with plaster finishes and paint decoration.                                                                              | Satisfactory Condition -                                                                                                   |                                        |                                        |                                        |                                        |                                        |
| 1.11.2 | Walls            | Masonry walls and partitions with plaster finishes and paint decoration, together with a tiled sink splash back.                         | Satisfactory Condition -                                                                                                   |                                        |                                        |                                        |                                        |                                        |
| 1.11.3 | Floors           | Concrete floor with vinyl flooring.                                                                                                      | Satisfactory Condition -                                                                                                   |                                        |                                        |                                        |                                        |                                        |
| 1.11.4 | Joinery          | Timber flush door, skirting boards and architraves, all with paint decoration.                                                           | Satisfactory Condition -                                                                                                   |                                        |                                        |                                        |                                        |                                        |
| 1.11.5 | Miscellaneous    | China basin and WC, wall mirror, rose light, and light switch.                                                                           | Satisfactory condition although no formal test of                                                                          |                                        |                                        |                                        |                                        |                                        |

| Item   | Sub Element     | Description                                                                                                                                                                                        | Initial Inspection<br>Condition                                                                   | Condition<br>Re-<br>inspection<br>No 1 | Condition<br>Re-<br>inspection<br>No 2 | Condition<br>Re-<br>inspection<br>No 3 | Condition<br>Re-<br>inspection<br>No 4 | Condition<br>Re-<br>inspection<br>No 5 |
|--------|-----------------|----------------------------------------------------------------------------------------------------------------------------------------------------------------------------------------------------|---------------------------------------------------------------------------------------------------|----------------------------------------|----------------------------------------|----------------------------------------|----------------------------------------|----------------------------------------|
|        |                 |                                                                                                                                                                                                    | these items have been undertaken by us                                                            |                                        |                                        |                                        |                                        |                                        |
| 1.12   | First floor con | nmon landing and stairs                                                                                                                                                                            | Photographs<br>[ 46-51 ]                                                                          |                                        |                                        |                                        |                                        |                                        |
| 1.12.1 | Ceilings        | Concrete soffit with plaster finishes and paint decoration.                                                                                                                                        | Satisfactory Condition -                                                                          |                                        |                                        |                                        |                                        |                                        |
| 1.12.2 | Walls           | Masonry walls and partitions with plaster finishes and paint decoration.                                                                                                                           | Satisfactory Condition -                                                                          |                                        |                                        |                                        |                                        |                                        |
| 1.12.3 | Floors          | Concrete floor and stairs with paint decoration.                                                                                                                                                   | Satisfactory Condition -                                                                          |                                        |                                        |                                        |                                        |                                        |
| 1.12.4 | Joinery         | Fire-rated doors with smoke seals, wall mounted handrail, skirting boards, timber capped solid stair guarding, all with paint decoration. Additionally, coated metal framed double glazed windows. | Satisfactory Condition -                                                                          |                                        |                                        |                                        |                                        |                                        |
| 1.12.5 | Miscellaneous   | Smoke detector, fluorescent lighting, fire alarm call point, beer hoist loft, and emergency lighting.                                                                                              | Satisfactory condition<br>although no formal test of<br>these items have been<br>undertaken by us |                                        |                                        |                                        |                                        |                                        |
| 1.13   | Ground floor    | rear small store area                                                                                                                                                                              | Photographs<br>[ 52-54 ]                                                                          |                                        |                                        |                                        |                                        |                                        |
| 1.13.1 | Ceilings        | Plasterboard ceiling with paint decoration.                                                                                                                                                        | Satisfactory Condition -                                                                          |                                        |                                        |                                        |                                        |                                        |
| 1.13.2 | Walls           | Masonry walls and partitions with plaster finishes and paint decoration.                                                                                                                           | Satisfactory Condition - aged decoration noted.                                                   |                                        |                                        |                                        |                                        |                                        |
| 1.13.3 | Floors          | Concrete floor with paint decoration.                                                                                                                                                              | Satisfactory Condition - note aged decoration.                                                    |                                        |                                        |                                        |                                        |                                        |