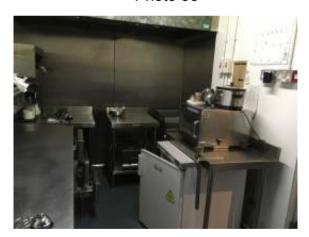

| Item   | Sub Element   | Description                                                                                                               | Initial Inspection<br>Condition                                                                                                                         | Condition<br>Re-<br>inspection<br>No 1 | Condition<br>Re-<br>inspection<br>No 2 | Condition<br>Re-<br>inspection<br>No 3 | Condition<br>Re-<br>inspection<br>No 4 | Condition<br>Re-<br>inspection<br>No 5 |
|--------|---------------|---------------------------------------------------------------------------------------------------------------------------|---------------------------------------------------------------------------------------------------------------------------------------------------------|----------------------------------------|----------------------------------------|----------------------------------------|----------------------------------------|----------------------------------------|
| 1.13.4 | Joinery       | Painted timber fire door with smoke seals and paint decoration.                                                           | Satisfactory Condition -                                                                                                                                |                                        |                                        |                                        |                                        |                                        |
| 1.13.5 | Miscellaneous | Electrical distribution boards, emergency lighting, rose light, and sockets and switches.                                 | Satisfactory condition although no formal test of these items have been undertaken by us                                                                |                                        |                                        |                                        |                                        |                                        |
| 1.14   | Rear entrance | corridor                                                                                                                  | Photographs<br>[ 55-59 ]                                                                                                                                |                                        |                                        |                                        |                                        |                                        |
| 1.14.1 | Ceilings      | Plastered concrete soffit, all with paint decoration.                                                                     | Satisfactory Condition -                                                                                                                                |                                        |                                        |                                        |                                        |                                        |
| 1.14.2 | Walls         | Masonry walls and partitions with plaster finishes and paint decoration.                                                  | Satisfactory Condition -                                                                                                                                |                                        |                                        |                                        |                                        |                                        |
| 1.14.3 | Floors        | Concrete floor with paint decoration.                                                                                     | Satisfactory Condition -                                                                                                                                |                                        |                                        |                                        |                                        |                                        |
| 1.14.4 | Joinery       | Fire-rated flush doors, exterior fire door,<br>Louvered cupboard door, and skirting boards,<br>all with paint decoration. | Satisfactory Condition -                                                                                                                                |                                        |                                        |                                        |                                        |                                        |
| 1.14.5 | Miscellaneous | Smoke detector, fluorescent lighting beer cellar hoist lift, and emergency lighting.                                      | Satisfactory condition<br>although no formal test of<br>these items have been<br>undertaken by us note<br>missing diffuser to the<br>fluorescent light. |                                        |                                        |                                        |                                        |                                        |
| 1.15   | Commercial k  | itchen                                                                                                                    | Photographs<br>[ 60-66 ]                                                                                                                                |                                        |                                        |                                        |                                        |                                        |
| 1.15.1 | Ceilings      | Manmade boarded ceiling with paint decoration.                                                                            | Satisfactory Condition - note ceiling paint sinking                                                                                                     |                                        |                                        |                                        |                                        |                                        |

| Item   | Sub Element   | Description                                                                                                                                                                                        | Initial Inspection<br>Condition                                                                                                                     | Condition<br>Re-<br>inspection<br>No 1 | Condition<br>Re-<br>inspection<br>No 2 | Condition<br>Re-<br>inspection<br>No 3 | Condition<br>Re-<br>inspection<br>No 4 | Condition<br>Re-<br>inspection<br>No 5 |
|--------|---------------|----------------------------------------------------------------------------------------------------------------------------------------------------------------------------------------------------|-----------------------------------------------------------------------------------------------------------------------------------------------------|----------------------------------------|----------------------------------------|----------------------------------------|----------------------------------------|----------------------------------------|
|        |               |                                                                                                                                                                                                    | into the background with evidence of past grease staining.                                                                                          |                                        |                                        |                                        |                                        |                                        |
| 1.15.2 | Walls         | Masonry walls and partitions with plastic and steel wall linings.                                                                                                                                  | Satisfactory Condition -                                                                                                                            |                                        |                                        |                                        |                                        |                                        |
| 1.15.3 | Floors        | Concrete floor with vinyl flooring.                                                                                                                                                                | Satisfactory Condition -                                                                                                                            |                                        |                                        |                                        |                                        |                                        |
| 1.15.4 | Joinery       | Fire-rated flush doors with smoke seals and door linings, all with paint decoration.                                                                                                               | Satisfactory Condition -                                                                                                                            |                                        |                                        |                                        |                                        |                                        |
| 1.15.5 | Miscellaneous | Commercial kitchen extract equipment, socket and switches, emergency lighting, fire alarm call point, fluorescent lighting, steel sinks, distribution board, lighting grid switch, and fly screen. | Satisfactory condition<br>although no formal test of<br>these items have been<br>undertaken by us note<br>missing diffuser to<br>fluorescent light. |                                        |                                        |                                        |                                        |                                        |
| 1.16   | Ladies WC     |                                                                                                                                                                                                    | Photographs<br>[ 67-73 ]                                                                                                                            |                                        |                                        |                                        |                                        |                                        |
| 1.16.1 | Ceilings      | Plasterboard ceiling with paint decoration.                                                                                                                                                        | Satisfactory Condition -                                                                                                                            |                                        |                                        |                                        |                                        |                                        |
| 1.16.2 | Walls         | Masonry walls and partitions with plaster finishes, timber plank cubicle partitions, all with paint decoration and, areas of ceramic tiles.                                                        | Satisfactory Condition -                                                                                                                            |                                        |                                        |                                        |                                        |                                        |
| 1.16.3 | Floors        | Concrete floor with vinyl flooring.                                                                                                                                                                | Satisfactory Condition -                                                                                                                            |                                        |                                        |                                        |                                        |                                        |
| 1.16.4 | Joinery       | Services boxing, vanity sink unit, steel windows, feature glazed screen, mixed timber doors, all with paint and stain decoration                                                                   | Satisfactory Condition -                                                                                                                            |                                        |                                        |                                        |                                        |                                        |