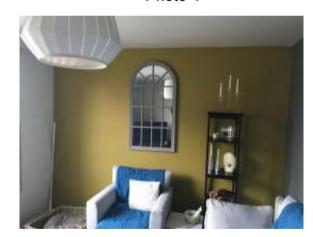

| Item  | Sub Element      | Description                                                                                                                   | Initial Inspection<br>Condition                                                                   | Condition<br>Re-<br>inspection<br>No 1 | Re- | Condition<br>Re-<br>inspection<br>No 3 | Condition<br>Re-<br>inspection<br>No 4 | Condition<br>Re-<br>inspection<br>No 5 |
|-------|------------------|-------------------------------------------------------------------------------------------------------------------------------|---------------------------------------------------------------------------------------------------|----------------------------------------|-----|----------------------------------------|----------------------------------------|----------------------------------------|
| 1.2.3 | Floors           | Concrete floor with assumed painted cork tiles.                                                                               | Satisfactory Condition -<br>note several loose floor<br>tiles adjacent to the electric<br>heater. |                                        |     |                                        |                                        |                                        |
| 1.2.4 | Joinery          | Coated metal-framed double glazed window, painted molded timber flush door, skirting boards.                                  | Satisfactory Condition - note the door is not fire rated.                                         |                                        |     |                                        |                                        |                                        |
| 1.2.5 | Miscellaneous    | Electric heater, pendant light, and, sockets and switches.                                                                    | Satisfactory condition although no formal test of these items have been undertaken by us          |                                        |     |                                        |                                        |                                        |
| 1.3   | First floor from | nt centre right bedroom.                                                                                                      | Photographs<br>[ 11-12 ]                                                                          |                                        |     |                                        |                                        |                                        |
| 1.3.1 | Ceilings         | Concrete soffit with plaster finishes and paint decoration.                                                                   | Satisfactory Condition -                                                                          |                                        |     |                                        |                                        |                                        |
| 1.3.2 | Walls            | Masonry walls and partitions with plaster finishes and paint decoration together with isolated areas of vinyl wall coverings. | Satisfactory Condition -                                                                          |                                        |     |                                        |                                        |                                        |
| 1.3.3 | Floors           | Concrete floor with carpet covering.                                                                                          | Satisfactory Condition -                                                                          |                                        |     |                                        |                                        |                                        |
| 1.3.4 | Joinery          | Timber flush door, borrowed light, and skirting boards with paint decoration, coated metal double glazed window.              | Satisfactory Condition -<br>note slight chip to the<br>glazing of the borrowed<br>light.          |                                        |     |                                        |                                        |                                        |
| 1.3.5 | Miscellaneous    | Pendant light, sockets and switches, and an electric heater.                                                                  | Satisfactory condition although no formal test of                                                 |                                        |     |                                        |                                        |                                        |