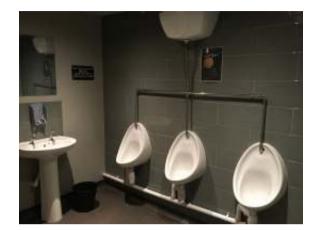

| Item   | Sub Element         | Description                                                                                                                                                             | Initial Inspection<br>Condition                                                          | Condition<br>Re-<br>inspection<br>No 1 | Condition<br>Re-<br>inspection<br>No 2 | Condition<br>Re-<br>inspection<br>No 3 | Condition<br>Re-<br>inspection<br>No 4 | Condition<br>Re-<br>inspection<br>No 5 |
|--------|---------------------|-------------------------------------------------------------------------------------------------------------------------------------------------------------------------|------------------------------------------------------------------------------------------|----------------------------------------|----------------------------------------|----------------------------------------|----------------------------------------|----------------------------------------|
| 1.16.5 | Miscellaneous       | China WC's with concealed flush cisterns,<br>China basin, wash hand dryer, recessed ceiling<br>lights, extract fan, lighting PIR control, and<br>emergency lighting.    | Satisfactory condition although no formal test of these items have been undertaken by us |                                        |                                        |                                        |                                        |                                        |
| 1.17   | Gents WC            |                                                                                                                                                                         | Photographs<br>[ 74-76 ]                                                                 |                                        |                                        |                                        |                                        |                                        |
| 1.17.1 | Ceilings            | Plasterboard ceiling with paint decoration.                                                                                                                             | Satisfactory Condition -                                                                 |                                        |                                        |                                        |                                        |                                        |
| 1.17.2 | Walls               | Masonry and stud partitions with plaster and plasterboard finishes, ceramic tiles and paint decoration.                                                                 | Satisfactory Condition -                                                                 |                                        |                                        |                                        |                                        |                                        |
| 1.17.3 | Floors              | Concrete floor with vinyl flooring.                                                                                                                                     | Satisfactory Condition -                                                                 |                                        |                                        |                                        |                                        |                                        |
| 1.17.4 | Joinery             | Mixed timber doors, wc flush vanity units, all with paint and stain decoration.                                                                                         | Satisfactory Condition -                                                                 |                                        |                                        |                                        |                                        |                                        |
| 1.17.5 | Miscellaneous       | Extract fan, recessed ceiling lights, ceramic urinals and flush, China was basin and WC with recessed flush, wash hand dryer, emergency lighting, and general pipework. | Satisfactory condition although no formal test of these items have been undertaken by us |                                        |                                        |                                        |                                        |                                        |
| 1.18   | Void over ladies WC |                                                                                                                                                                         |                                                                                          |                                        |                                        |                                        |                                        |                                        |
| 1.18.1 | General             | Concrete block walls and concrete soffit, suspended ceiling supports, and general pipework.                                                                             | Satisfactory Condition -                                                                 |                                        |                                        |                                        |                                        |                                        |