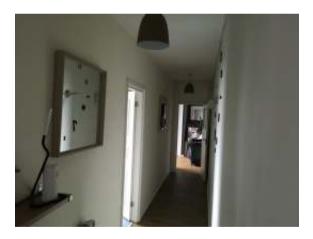

| Item  | Sub Element      | Description                                                                                                                                   | Initial Inspection<br>Condition                                                                   | Condition<br>Re-<br>inspection<br>No 1 | Condition<br>Re-<br>inspection<br>No 2 | Condition<br>Re-<br>inspection<br>No 3 | Condition<br>Re-<br>inspection<br>No 4 | Condition<br>Re-<br>inspection<br>No 5 |
|-------|------------------|-----------------------------------------------------------------------------------------------------------------------------------------------|---------------------------------------------------------------------------------------------------|----------------------------------------|----------------------------------------|----------------------------------------|----------------------------------------|----------------------------------------|
| 1.7   | First floor rea  | r bathroom                                                                                                                                    | Photographs<br>[ 25-29 ]                                                                          |                                        |                                        |                                        |                                        |                                        |
| 1.7.1 | Ceilings         | Concrete soffit with plaster finishes and paint decoration.                                                                                   | Satisfactory Condition -                                                                          |                                        |                                        |                                        |                                        |                                        |
| 1.7.2 | Walls            | Masonry walls and partitions with plaster finishes, wipeable wall linings, ceramic tiles and, paint decoration.                               | Satisfactory Condition -                                                                          |                                        |                                        |                                        |                                        |                                        |
| 1.7.3 | Floors           | Concrete floor with vinyl flooring.                                                                                                           | Satisfactory Condition -                                                                          |                                        |                                        |                                        |                                        |                                        |
| 1.7.4 | Joinery          | Metal double glazed casement window and metal fire door, non-fire rated timber flush door and borrowed light, all with paint decoration.      | Satisfactory Condition -                                                                          |                                        |                                        |                                        |                                        |                                        |
| 1.7.5 | Miscellaneous    | Modern with bathroom suite, wall mirror, shaver socket, bulkhead light, electric heater, and light switch.                                    | Satisfactory condition<br>although no formal test of<br>these items have been<br>undertaken by us |                                        |                                        |                                        |                                        |                                        |
| 1.8   | First floor priv | vate flat corridor                                                                                                                            | Photographs<br>[ 30-34 ]                                                                          |                                        |                                        |                                        |                                        |                                        |
| 1.8.1 | Ceilings         | Concrete soffit with plaster finishes and paint decoration.                                                                                   | Satisfactory Condition -                                                                          |                                        |                                        |                                        |                                        |                                        |
| 1.8.2 | Walls            | Solid masonry walls and partitions with plaster finishes and paint decoration.                                                                | Satisfactory Condition -                                                                          |                                        |                                        |                                        |                                        |                                        |
| 1.8.3 | Floors           | Concrete floor with vinyl flooring.                                                                                                           | Satisfactory Condition -                                                                          |                                        |                                        |                                        |                                        |                                        |
| 1.8.4 | Joinery          | Non-fire rated moulded flush doors, fire rated door to the kitchen entrance, borrowed lights, and skirting boards, all with paint decoration. | Satisfactory Condition -                                                                          |                                        |                                        |                                        |                                        |                                        |