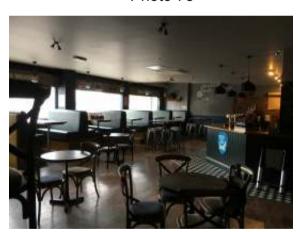

| Item   | Sub Element   | Description                                                                                                                                                                                                                                         | Initial Inspection<br>Condition                                                                   | Condition<br>Re-<br>inspection<br>No 1 | Condition<br>Re-<br>inspection<br>No 2 | Condition<br>Re-<br>inspection<br>No 3 | Condition<br>Re-<br>inspection<br>No 4 | Condition<br>Re-<br>inspection<br>No 5 |
|--------|---------------|-----------------------------------------------------------------------------------------------------------------------------------------------------------------------------------------------------------------------------------------------------|---------------------------------------------------------------------------------------------------|----------------------------------------|----------------------------------------|----------------------------------------|----------------------------------------|----------------------------------------|
| 1.19   | Main bar area |                                                                                                                                                                                                                                                     | Photographs<br>[ 77-88 ]                                                                          |                                        |                                        |                                        |                                        |                                        |
| 1.19.1 | Ceilings      | Suspended plasterboard ceiling and, isolated areas of feature timber plank ceiling, all with paint decoration.                                                                                                                                      | Satisfactory Condition -                                                                          |                                        |                                        |                                        |                                        |                                        |
| 1.19.2 | Walls         | Masonry walls and partitions, stud partitions, with plaster and plasterboard finishes, timber cladding, brick slip cladding, timber plank wall linings, with mixed decorations including feature vinyl wall coverings, paint and, stain decoration. | Satisfactory Condition -                                                                          |                                        |                                        |                                        |                                        |                                        |
| 1.19.3 | Floors        | Staged timber floor over a concrete substrate finished with, ceramic tiles, vinyl flooring, feature wood plank flooring and, barrier mat carpet.                                                                                                    | Satisfactory Condition -<br>minor damage to tiling<br>adjacent to bar servery<br>counter door.    |                                        |                                        |                                        |                                        |                                        |
| 1.19.4 | Joinery       | Timber display windows, vinyl upholstered fixed bar seating, fixed tables to bar seating, bar counter and servery shelving, mixed timber doors, all with paint and stain decoration.                                                                | Satisfactory Condition -                                                                          |                                        |                                        |                                        |                                        |                                        |
| 1.19.5 | Miscellaneous | Mixed feature lights, recessed ceiling lights, smoke detectors, emergency lighting, split air conditioning units, air extract equipment, steel bar sinks, CCTV cameras, electric radiant heater, fire alarm control panel, fire alarm call point.   | Satisfactory condition<br>although no formal test of<br>these items have been<br>undertaken by us |                                        |                                        |                                        |                                        |                                        |