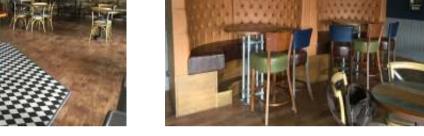

| Item   | Sub Element   | Description                                                                                                                                                                                                                                         | Initial Inspection<br>Condition                                                                   | Condition<br>Re-<br>inspection<br>No 1 | Condition<br>Re-<br>inspection<br>No 2 | Condition<br>Re-<br>inspection<br>No 3 | Condition<br>Re-<br>inspection<br>No 4 | Condition<br>Re-<br>inspection<br>No 5 |
|--------|---------------|-----------------------------------------------------------------------------------------------------------------------------------------------------------------------------------------------------------------------------------------------------|---------------------------------------------------------------------------------------------------|----------------------------------------|----------------------------------------|----------------------------------------|----------------------------------------|----------------------------------------|
| 1.19   | Main bar area |                                                                                                                                                                                                                                                     | Photographs<br>[ 77-88 ]                                                                          |                                        |                                        |                                        |                                        |                                        |
| 1.19.1 | Ceilings      | Suspended plasterboard ceiling and, isolated areas of feature timber plank ceiling, all with paint decoration.                                                                                                                                      | Satisfactory Condition -                                                                          |                                        |                                        |                                        |                                        |                                        |
| 1.19.2 | Walls         | Masonry walls and partitions, stud partitions, with plaster and plasterboard finishes, timber cladding, brick slip cladding, timber plank wall linings, with mixed decorations including feature vinyl wall coverings, paint and, stain decoration. | Satisfactory Condition -                                                                          |                                        |                                        |                                        |                                        |                                        |
| 1.19.3 | Floors        | Staged timber floor over a concrete substrate finished with, ceramic tiles, vinyl flooring, feature wood plank flooring and, barrier mat carpet.                                                                                                    | Satisfactory Condition -<br>minor damage to tiling<br>adjacent to bar servery<br>counter door.    |                                        |                                        |                                        |                                        |                                        |
| 1.19.4 | Joinery       | Timber display windows, vinyl upholstered fixed bar seating, fixed tables to bar seating, bar counter and servery shelving, mixed timber doors, all with paint and stain decoration.                                                                | Satisfactory Condition -                                                                          |                                        |                                        |                                        |                                        |                                        |
| 1.19.5 | Miscellaneous | Mixed feature lights, recessed ceiling lights, smoke detectors, emergency lighting, split air conditioning units, air extract equipment, steel bar sinks, CCTV cameras, electric radiant heater, fire alarm control panel, fire alarm call point.   | Satisfactory condition<br>although no formal test of<br>these items have been<br>undertaken by us |                                        |                                        |                                        |                                        |                                        |