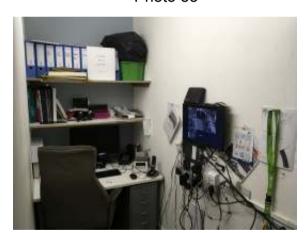

| Item   | Sub Element     | Description                                                                      | Initial Inspection<br>Condition                                                                                                                    | Condition<br>Re-<br>inspection<br>No 1 | Condition<br>Re-<br>inspection<br>No 2 | Condition<br>Re-<br>inspection<br>No 3 | Re- | Condition<br>Re-<br>inspection<br>No 5 |
|--------|-----------------|----------------------------------------------------------------------------------|----------------------------------------------------------------------------------------------------------------------------------------------------|----------------------------------------|----------------------------------------|----------------------------------------|-----|----------------------------------------|
| 1.8.5  | Miscellaneous   | Electric heaters, pendant ceiling lights, smoke detector, sockets and switches.  | Satisfactory condition<br>although no formal test of<br>these items have been<br>undertaken by us note<br>missing mains powered<br>smoke detector. |                                        |                                        |                                        |     |                                        |
| 1.9    | First floor sec | urity office                                                                     | Photographs<br>[ 35-37 ]                                                                                                                           |                                        |                                        |                                        |     |                                        |
| 1.9.1  | Ceilings        | Concrete soffit with plaster finishes and paint decoration.                      | Satisfactory Condition -                                                                                                                           |                                        |                                        |                                        |     |                                        |
| 1.9.2  | Walls           | Masonry walls and partitions with plaster finishes and paint decoration.         | Satisfactory Condition -                                                                                                                           |                                        |                                        |                                        |     |                                        |
| 1.9.3  | Floors          | Concrete floor with paint decoration.                                            | Satisfactory Condition - minor grubby marks noted.                                                                                                 |                                        |                                        |                                        |     |                                        |
| 1.9.4  | Joinery         | Fire-rated door with smoke seals and skirting boards, all with paint decoration. | Satisfactory Condition -                                                                                                                           |                                        |                                        |                                        |     |                                        |
| 1.9.5  | Miscellaneous   | Data and power points, fluorescent light, smoke detector and, light switch.      | Satisfactory condition although no formal test of these items have been undertaken by us                                                           |                                        |                                        |                                        |     |                                        |
| 1.10   | First floor bee | r cellar                                                                         | Photographs<br>[ 38-42 ]                                                                                                                           |                                        |                                        |                                        |     |                                        |
| 1.10.1 | Ceilings        | Concrete soffit with plaster finishes and paint decoration.                      | Satisfactory Condition -                                                                                                                           |                                        |                                        |                                        |     |                                        |