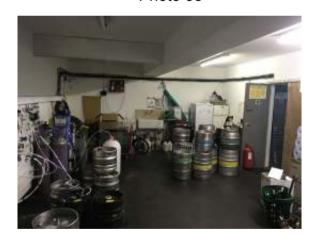

| Item   | Sub Element     | Description                                                                      | Initial Inspection<br>Condition                                                                                                                    | Condition<br>Re-<br>inspection<br>No 1 | Condition<br>Re-<br>inspection<br>No 2 | Condition<br>Re-<br>inspection<br>No 3 | Re- | Condition<br>Re-<br>inspection<br>No 5 |
|--------|-----------------|----------------------------------------------------------------------------------|----------------------------------------------------------------------------------------------------------------------------------------------------|----------------------------------------|----------------------------------------|----------------------------------------|-----|----------------------------------------|
| 1.8.5  | Miscellaneous   | Electric heaters, pendant ceiling lights, smoke detector, sockets and switches.  | Satisfactory condition<br>although no formal test of<br>these items have been<br>undertaken by us note<br>missing mains powered<br>smoke detector. |                                        |                                        |                                        |     |                                        |
| 1.9    | First floor sec | urity office                                                                     | Photographs<br>[ 35-37 ]                                                                                                                           |                                        |                                        |                                        |     |                                        |
| 1.9.1  | Ceilings        | Concrete soffit with plaster finishes and paint decoration.                      | Satisfactory Condition -                                                                                                                           |                                        |                                        |                                        |     |                                        |
| 1.9.2  | Walls           | Masonry walls and partitions with plaster finishes and paint decoration.         | Satisfactory Condition -                                                                                                                           |                                        |                                        |                                        |     |                                        |
| 1.9.3  | Floors          | Concrete floor with paint decoration.                                            | Satisfactory Condition - minor grubby marks noted.                                                                                                 |                                        |                                        |                                        |     |                                        |
| 1.9.4  | Joinery         | Fire-rated door with smoke seals and skirting boards, all with paint decoration. | Satisfactory Condition -                                                                                                                           |                                        |                                        |                                        |     |                                        |
| 1.9.5  | Miscellaneous   | Data and power points, fluorescent light, smoke detector and, light switch.      | Satisfactory condition although no formal test of these items have been undertaken by us                                                           |                                        |                                        |                                        |     |                                        |
| 1.10   | First floor bee | r cellar                                                                         | Photographs<br>[ 38-42 ]                                                                                                                           |                                        |                                        |                                        |     |                                        |
| 1.10.1 | Ceilings        | Concrete soffit with plaster finishes and paint decoration.                      | Satisfactory Condition -                                                                                                                           |                                        |                                        |                                        |     |                                        |

| Item   | Sub Element      | Description                                                                                                                              | Initial Inspection<br>Condition                                                                                            | Condition<br>Re-<br>inspection<br>No 1 | Condition<br>Re-<br>inspection<br>No 2 | Condition<br>Re-<br>inspection<br>No 3 | Condition<br>Re-<br>inspection<br>No 4 | Condition<br>Re-<br>inspection<br>No 5 |
|--------|------------------|------------------------------------------------------------------------------------------------------------------------------------------|----------------------------------------------------------------------------------------------------------------------------|----------------------------------------|----------------------------------------|----------------------------------------|----------------------------------------|----------------------------------------|
| 1.10.2 | Walls            | Masonry walls and partitions with plaster finishes and paint decoration, isolated timber wall boards were also evident.                  | Satisfactory Condition - isolated damage to paint decoration.                                                              |                                        |                                        |                                        |                                        |                                        |
| 1.10.3 | Floors           | Concrete floor with paint decoration.                                                                                                    | Satisfactory Condition -                                                                                                   |                                        |                                        |                                        |                                        |                                        |
| 1.10.4 | Joinery          | Timber painted and non painted fire rated flush doors with smoke seals.                                                                  | Satisfactory Condition - aged decoration to the single door.                                                               |                                        |                                        |                                        |                                        |                                        |
| 1.10.5 | Miscellaneous    | Cellar cooling equipment with f-gas log, smoke detector, fluorescent lighting, sockets and switches, general pipework, and Belfast sink. | Satisfactory condition although no formal test of these items have been undertaken by us note the sink is soiled and worn. |                                        |                                        |                                        |                                        |                                        |
| 1.11   | First floor stat | ff toilet.                                                                                                                               | Photographs<br>[ 43-45 ]                                                                                                   |                                        |                                        |                                        |                                        |                                        |
| 1.11.1 | Ceilings         | Concrete soffit with plaster finishes and paint decoration.                                                                              | Satisfactory Condition -                                                                                                   |                                        |                                        |                                        |                                        |                                        |
| 1.11.2 | Walls            | Masonry walls and partitions with plaster finishes and paint decoration, together with a tiled sink splash back.                         | Satisfactory Condition -                                                                                                   |                                        |                                        |                                        |                                        |                                        |
| 1.11.3 | Floors           | Concrete floor with vinyl flooring.                                                                                                      | Satisfactory Condition -                                                                                                   |                                        |                                        |                                        |                                        |                                        |
| 1.11.4 | Joinery          | Timber flush door, skirting boards and architraves, all with paint decoration.                                                           | Satisfactory Condition -                                                                                                   |                                        |                                        |                                        |                                        |                                        |
| 1.11.5 | Miscellaneous    | China basin and WC, wall mirror, rose light, and light switch.                                                                           | Satisfactory condition although no formal test of                                                                          |                                        |                                        |                                        |                                        |                                        |