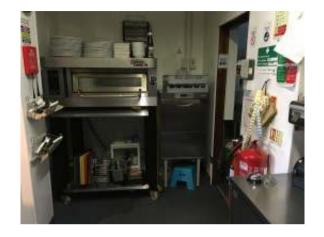

| Item   | Sub Element   | Description                                                                                                               | Initial Inspection<br>Condition                                                                                                                         | Condition<br>Re-<br>inspection<br>No 1 | Condition<br>Re-<br>inspection<br>No 2 | Condition<br>Re-<br>inspection<br>No 3 | Condition<br>Re-<br>inspection<br>No 4 | Condition<br>Re-<br>inspection<br>No 5 |
|--------|---------------|---------------------------------------------------------------------------------------------------------------------------|---------------------------------------------------------------------------------------------------------------------------------------------------------|----------------------------------------|----------------------------------------|----------------------------------------|----------------------------------------|----------------------------------------|
| 1.13.4 | Joinery       | Painted timber fire door with smoke seals and paint decoration.                                                           | Satisfactory Condition -                                                                                                                                |                                        |                                        |                                        |                                        |                                        |
| 1.13.5 | Miscellaneous | Electrical distribution boards, emergency lighting, rose light, and sockets and switches.                                 | Satisfactory condition although no formal test of these items have been undertaken by us                                                                |                                        |                                        |                                        |                                        |                                        |
| 1.14   | Rear entrance | corridor                                                                                                                  | Photographs<br>[ 55-59 ]                                                                                                                                |                                        |                                        |                                        |                                        |                                        |
| 1.14.1 | Ceilings      | Plastered concrete soffit, all with paint decoration.                                                                     | Satisfactory Condition -                                                                                                                                |                                        |                                        |                                        |                                        |                                        |
| 1.14.2 | Walls         | Masonry walls and partitions with plaster finishes and paint decoration.                                                  | Satisfactory Condition -                                                                                                                                |                                        |                                        |                                        |                                        |                                        |
| 1.14.3 | Floors        | Concrete floor with paint decoration.                                                                                     | Satisfactory Condition -                                                                                                                                |                                        |                                        |                                        |                                        |                                        |
| 1.14.4 | Joinery       | Fire-rated flush doors, exterior fire door,<br>Louvered cupboard door, and skirting boards,<br>all with paint decoration. | Satisfactory Condition -                                                                                                                                |                                        |                                        |                                        |                                        |                                        |
| 1.14.5 | Miscellaneous | Smoke detector, fluorescent lighting beer cellar hoist lift, and emergency lighting.                                      | Satisfactory condition<br>although no formal test of<br>these items have been<br>undertaken by us note<br>missing diffuser to the<br>fluorescent light. |                                        |                                        |                                        |                                        |                                        |
| 1.15   | Commercial k  | itchen                                                                                                                    | Photographs<br>[ 60-66 ]                                                                                                                                |                                        |                                        |                                        |                                        |                                        |
| 1.15.1 | Ceilings      | Manmade boarded ceiling with paint decoration.                                                                            | Satisfactory Condition - note ceiling paint sinking                                                                                                     |                                        |                                        |                                        |                                        |                                        |

| Item   | Sub Element   | Description                                                                                                                                                                                        | Initial Inspection<br>Condition                                                                                                                     | Condition<br>Re-<br>inspection<br>No 1 | Condition<br>Re-<br>inspection<br>No 2 | Condition<br>Re-<br>inspection<br>No 3 | Condition<br>Re-<br>inspection<br>No 4 | Condition<br>Re-<br>inspection<br>No 5 |
|--------|---------------|----------------------------------------------------------------------------------------------------------------------------------------------------------------------------------------------------|-----------------------------------------------------------------------------------------------------------------------------------------------------|----------------------------------------|----------------------------------------|----------------------------------------|----------------------------------------|----------------------------------------|
|        |               |                                                                                                                                                                                                    | into the background with evidence of past grease staining.                                                                                          |                                        |                                        |                                        |                                        |                                        |
| 1.15.2 | Walls         | Masonry walls and partitions with plastic and steel wall linings.                                                                                                                                  | Satisfactory Condition -                                                                                                                            |                                        |                                        |                                        |                                        |                                        |
| 1.15.3 | Floors        | Concrete floor with vinyl flooring.                                                                                                                                                                | Satisfactory Condition -                                                                                                                            |                                        |                                        |                                        |                                        |                                        |
| 1.15.4 | Joinery       | Fire-rated flush doors with smoke seals and door linings, all with paint decoration.                                                                                                               | Satisfactory Condition -                                                                                                                            |                                        |                                        |                                        |                                        |                                        |
| 1.15.5 | Miscellaneous | Commercial kitchen extract equipment, socket and switches, emergency lighting, fire alarm call point, fluorescent lighting, steel sinks, distribution board, lighting grid switch, and fly screen. | Satisfactory condition<br>although no formal test of<br>these items have been<br>undertaken by us note<br>missing diffuser to<br>fluorescent light. |                                        |                                        |                                        |                                        |                                        |
| 1.16   | Ladies WC     |                                                                                                                                                                                                    | Photographs<br>[ 67-73 ]                                                                                                                            |                                        |                                        |                                        |                                        |                                        |
| 1.16.1 | Ceilings      | Plasterboard ceiling with paint decoration.                                                                                                                                                        | Satisfactory Condition -                                                                                                                            |                                        |                                        |                                        |                                        |                                        |
| 1.16.2 | Walls         | Masonry walls and partitions with plaster finishes, timber plank cubicle partitions, all with paint decoration and, areas of ceramic tiles.                                                        | Satisfactory Condition -                                                                                                                            |                                        |                                        |                                        |                                        |                                        |
| 1.16.3 | Floors        | Concrete floor with vinyl flooring.                                                                                                                                                                | Satisfactory Condition -                                                                                                                            |                                        |                                        |                                        |                                        |                                        |
| 1.16.4 | Joinery       | Services boxing, vanity sink unit, steel windows, feature glazed screen, mixed timber doors, all with paint and stain decoration                                                                   | Satisfactory Condition -                                                                                                                            |                                        |                                        |                                        |                                        |                                        |