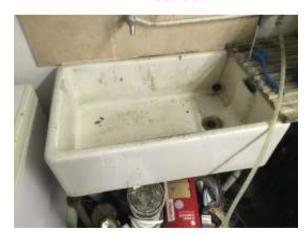

| Item   | Sub Element      | Description                                                                                                                              | Initial Inspection<br>Condition                                                                                            | Condition<br>Re-<br>inspection<br>No 1 | Condition<br>Re-<br>inspection<br>No 2 | Condition<br>Re-<br>inspection<br>No 3 | Condition<br>Re-<br>inspection<br>No 4 | Condition<br>Re-<br>inspection<br>No 5 |
|--------|------------------|------------------------------------------------------------------------------------------------------------------------------------------|----------------------------------------------------------------------------------------------------------------------------|----------------------------------------|----------------------------------------|----------------------------------------|----------------------------------------|----------------------------------------|
| 1.10.2 | Walls            | Masonry walls and partitions with plaster finishes and paint decoration, isolated timber wall boards were also evident.                  | Satisfactory Condition - isolated damage to paint decoration.                                                              |                                        |                                        |                                        |                                        |                                        |
| 1.10.3 | Floors           | Concrete floor with paint decoration.                                                                                                    | Satisfactory Condition -                                                                                                   |                                        |                                        |                                        |                                        |                                        |
| 1.10.4 | Joinery          | Timber painted and non painted fire rated flush doors with smoke seals.                                                                  | Satisfactory Condition - aged decoration to the single door.                                                               |                                        |                                        |                                        |                                        |                                        |
| 1.10.5 | Miscellaneous    | Cellar cooling equipment with f-gas log, smoke detector, fluorescent lighting, sockets and switches, general pipework, and Belfast sink. | Satisfactory condition although no formal test of these items have been undertaken by us note the sink is soiled and worn. |                                        |                                        |                                        |                                        |                                        |
| 1.11   | First floor stat | ff toilet.                                                                                                                               | Photographs<br>[ 43-45 ]                                                                                                   |                                        |                                        |                                        |                                        |                                        |
| 1.11.1 | Ceilings         | Concrete soffit with plaster finishes and paint decoration.                                                                              | Satisfactory Condition -                                                                                                   |                                        |                                        |                                        |                                        |                                        |
| 1.11.2 | Walls            | Masonry walls and partitions with plaster finishes and paint decoration, together with a tiled sink splash back.                         | Satisfactory Condition -                                                                                                   |                                        |                                        |                                        |                                        |                                        |
| 1.11.3 | Floors           | Concrete floor with vinyl flooring.                                                                                                      | Satisfactory Condition -                                                                                                   |                                        |                                        |                                        |                                        |                                        |
| 1.11.4 | Joinery          | Timber flush door, skirting boards and architraves, all with paint decoration.                                                           | Satisfactory Condition -                                                                                                   |                                        |                                        |                                        |                                        |                                        |
| 1.11.5 | Miscellaneous    | China basin and WC, wall mirror, rose light, and light switch.                                                                           | Satisfactory condition although no formal test of                                                                          |                                        |                                        |                                        |                                        |                                        |