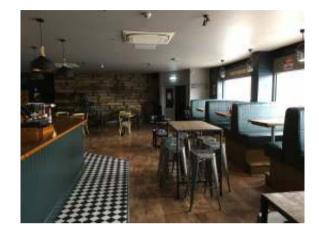

| Item   | Sub Element   | Description                                                                                                                                                                                                                                         | Initial Inspection<br>Condition                                                                   | Condition<br>Re-<br>inspection<br>No 1 | Condition<br>Re-<br>inspection<br>No 2 | Condition<br>Re-<br>inspection<br>No 3 | Condition<br>Re-<br>inspection<br>No 4 | Condition<br>Re-<br>inspection<br>No 5 |
|--------|---------------|-----------------------------------------------------------------------------------------------------------------------------------------------------------------------------------------------------------------------------------------------------|---------------------------------------------------------------------------------------------------|----------------------------------------|----------------------------------------|----------------------------------------|----------------------------------------|----------------------------------------|
| 1.19   | Main bar area |                                                                                                                                                                                                                                                     | Photographs<br>[ 77-88 ]                                                                          |                                        |                                        |                                        |                                        |                                        |
| 1.19.1 | Ceilings      | Suspended plasterboard ceiling and, isolated areas of feature timber plank ceiling, all with paint decoration.                                                                                                                                      | Satisfactory Condition -                                                                          |                                        |                                        |                                        |                                        |                                        |
| 1.19.2 | Walls         | Masonry walls and partitions, stud partitions, with plaster and plasterboard finishes, timber cladding, brick slip cladding, timber plank wall linings, with mixed decorations including feature vinyl wall coverings, paint and, stain decoration. | Satisfactory Condition -                                                                          |                                        |                                        |                                        |                                        |                                        |
| 1.19.3 | Floors        | Staged timber floor over a concrete substrate finished with, ceramic tiles, vinyl flooring, feature wood plank flooring and, barrier mat carpet.                                                                                                    | Satisfactory Condition -<br>minor damage to tiling<br>adjacent to bar servery<br>counter door.    |                                        |                                        |                                        |                                        |                                        |
| 1.19.4 | Joinery       | Timber display windows, vinyl upholstered fixed bar seating, fixed tables to bar seating, bar counter and servery shelving, mixed timber doors, all with paint and stain decoration.                                                                | Satisfactory Condition -                                                                          |                                        |                                        |                                        |                                        |                                        |
| 1.19.5 | Miscellaneous | Mixed feature lights, recessed ceiling lights, smoke detectors, emergency lighting, split air conditioning units, air extract equipment, steel bar sinks, CCTV cameras, electric radiant heater, fire alarm control panel, fire alarm call point.   | Satisfactory condition<br>although no formal test of<br>these items have been<br>undertaken by us |                                        |                                        |                                        |                                        |                                        |