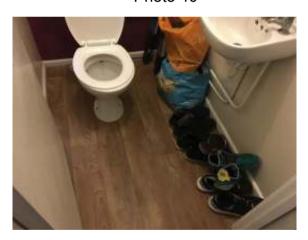

| Item   | Sub Element      | Description                                                                                                                              | Initial Inspection<br>Condition                                                                                            | Condition<br>Re-<br>inspection<br>No 1 | Condition<br>Re-<br>inspection<br>No 2 | Condition<br>Re-<br>inspection<br>No 3 | Condition<br>Re-<br>inspection<br>No 4 | Condition<br>Re-<br>inspection<br>No 5 |
|--------|------------------|------------------------------------------------------------------------------------------------------------------------------------------|----------------------------------------------------------------------------------------------------------------------------|----------------------------------------|----------------------------------------|----------------------------------------|----------------------------------------|----------------------------------------|
| 1.10.2 | Walls            | Masonry walls and partitions with plaster finishes and paint decoration, isolated timber wall boards were also evident.                  | Satisfactory Condition - isolated damage to paint decoration.                                                              |                                        |                                        |                                        |                                        |                                        |
| 1.10.3 | Floors           | Concrete floor with paint decoration.                                                                                                    | Satisfactory Condition -                                                                                                   |                                        |                                        |                                        |                                        |                                        |
| 1.10.4 | Joinery          | Timber painted and non painted fire rated flush doors with smoke seals.                                                                  | Satisfactory Condition - aged decoration to the single door.                                                               |                                        |                                        |                                        |                                        |                                        |
| 1.10.5 | Miscellaneous    | Cellar cooling equipment with f-gas log, smoke detector, fluorescent lighting, sockets and switches, general pipework, and Belfast sink. | Satisfactory condition although no formal test of these items have been undertaken by us note the sink is soiled and worn. |                                        |                                        |                                        |                                        |                                        |
| 1.11   | First floor stat | ff toilet.                                                                                                                               | Photographs<br>[ 43-45 ]                                                                                                   |                                        |                                        |                                        |                                        |                                        |
| 1.11.1 | Ceilings         | Concrete soffit with plaster finishes and paint decoration.                                                                              | Satisfactory Condition -                                                                                                   |                                        |                                        |                                        |                                        |                                        |
| 1.11.2 | Walls            | Masonry walls and partitions with plaster finishes and paint decoration, together with a tiled sink splash back.                         | Satisfactory Condition -                                                                                                   |                                        |                                        |                                        |                                        |                                        |
| 1.11.3 | Floors           | Concrete floor with vinyl flooring.                                                                                                      | Satisfactory Condition -                                                                                                   |                                        |                                        |                                        |                                        |                                        |
| 1.11.4 | Joinery          | Timber flush door, skirting boards and architraves, all with paint decoration.                                                           | Satisfactory Condition -                                                                                                   |                                        |                                        |                                        |                                        |                                        |
| 1.11.5 | Miscellaneous    | China basin and WC, wall mirror, rose light, and light switch.                                                                           | Satisfactory condition although no formal test of                                                                          |                                        |                                        |                                        |                                        |                                        |

| Item   | Sub Element     | Description                                                                                                                                                                                        | Initial Inspection<br>Condition                                                                   | Condition<br>Re-<br>inspection<br>No 1 | Condition<br>Re-<br>inspection<br>No 2 | Condition<br>Re-<br>inspection<br>No 3 | Condition<br>Re-<br>inspection<br>No 4 | Condition<br>Re-<br>inspection<br>No 5 |
|--------|-----------------|----------------------------------------------------------------------------------------------------------------------------------------------------------------------------------------------------|---------------------------------------------------------------------------------------------------|----------------------------------------|----------------------------------------|----------------------------------------|----------------------------------------|----------------------------------------|
|        |                 |                                                                                                                                                                                                    | these items have been undertaken by us                                                            |                                        |                                        |                                        |                                        |                                        |
| 1.12   | First floor con | nmon landing and stairs                                                                                                                                                                            | Photographs<br>[ 46-51 ]                                                                          |                                        |                                        |                                        |                                        |                                        |
| 1.12.1 | Ceilings        | Concrete soffit with plaster finishes and paint decoration.                                                                                                                                        | Satisfactory Condition -                                                                          |                                        |                                        |                                        |                                        |                                        |
| 1.12.2 | Walls           | Masonry walls and partitions with plaster finishes and paint decoration.                                                                                                                           | Satisfactory Condition -                                                                          |                                        |                                        |                                        |                                        |                                        |
| 1.12.3 | Floors          | Concrete floor and stairs with paint decoration.                                                                                                                                                   | Satisfactory Condition -                                                                          |                                        |                                        |                                        |                                        |                                        |
| 1.12.4 | Joinery         | Fire-rated doors with smoke seals, wall mounted handrail, skirting boards, timber capped solid stair guarding, all with paint decoration. Additionally, coated metal framed double glazed windows. | Satisfactory Condition -                                                                          |                                        |                                        |                                        |                                        |                                        |
| 1.12.5 | Miscellaneous   | Smoke detector, fluorescent lighting, fire alarm call point, beer hoist loft, and emergency lighting.                                                                                              | Satisfactory condition<br>although no formal test of<br>these items have been<br>undertaken by us |                                        |                                        |                                        |                                        |                                        |
| 1.13   | Ground floor    | rear small store area                                                                                                                                                                              | Photographs<br>[ 52-54 ]                                                                          |                                        |                                        |                                        |                                        |                                        |
| 1.13.1 | Ceilings        | Plasterboard ceiling with paint decoration.                                                                                                                                                        | Satisfactory Condition -                                                                          |                                        |                                        |                                        |                                        |                                        |
| 1.13.2 | Walls           | Masonry walls and partitions with plaster finishes and paint decoration.                                                                                                                           | Satisfactory Condition - aged decoration noted.                                                   |                                        |                                        |                                        |                                        |                                        |
| 1.13.3 | Floors          | Concrete floor with paint decoration.                                                                                                                                                              | Satisfactory Condition - note aged decoration.                                                    |                                        |                                        |                                        |                                        |                                        |