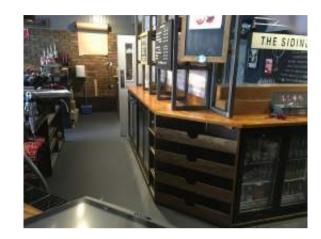

| Item   | Sub Element   | Description                                                                                                                                                                                                                                         | Initial Inspection<br>Condition                                                                   | Condition<br>Re-<br>inspection<br>No 1 | Condition<br>Re-<br>inspection<br>No 2 | Condition<br>Re-<br>inspection<br>No 3 | Condition<br>Re-<br>inspection<br>No 4 | Condition<br>Re-<br>inspection<br>No 5 |
|--------|---------------|-----------------------------------------------------------------------------------------------------------------------------------------------------------------------------------------------------------------------------------------------------|---------------------------------------------------------------------------------------------------|----------------------------------------|----------------------------------------|----------------------------------------|----------------------------------------|----------------------------------------|
| 1.19   | Main bar area |                                                                                                                                                                                                                                                     | Photographs<br>[ 77-88 ]                                                                          |                                        |                                        |                                        |                                        |                                        |
| 1.19.1 | Ceilings      | Suspended plasterboard ceiling and, isolated areas of feature timber plank ceiling, all with paint decoration.                                                                                                                                      | Satisfactory Condition -                                                                          |                                        |                                        |                                        |                                        |                                        |
| 1.19.2 | Walls         | Masonry walls and partitions, stud partitions, with plaster and plasterboard finishes, timber cladding, brick slip cladding, timber plank wall linings, with mixed decorations including feature vinyl wall coverings, paint and, stain decoration. | Satisfactory Condition -                                                                          |                                        |                                        |                                        |                                        |                                        |
| 1.19.3 | Floors        | Staged timber floor over a concrete substrate finished with, ceramic tiles, vinyl flooring, feature wood plank flooring and, barrier mat carpet.                                                                                                    | Satisfactory Condition -<br>minor damage to tiling<br>adjacent to bar servery<br>counter door.    |                                        |                                        |                                        |                                        |                                        |
| 1.19.4 | Joinery       | Timber display windows, vinyl upholstered fixed bar seating, fixed tables to bar seating, bar counter and servery shelving, mixed timber doors, all with paint and stain decoration.                                                                | Satisfactory Condition -                                                                          |                                        |                                        |                                        |                                        |                                        |
| 1.19.5 | Miscellaneous | Mixed feature lights, recessed ceiling lights, smoke detectors, emergency lighting, split air conditioning units, air extract equipment, steel bar sinks, CCTV cameras, electric radiant heater, fire alarm control panel, fire alarm call point.   | Satisfactory condition<br>although no formal test of<br>these items have been<br>undertaken by us |                                        |                                        |                                        |                                        |                                        |