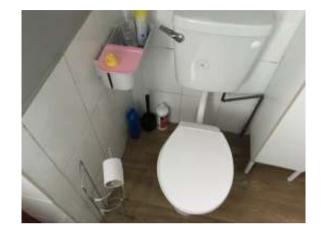

| Item   | Sub Element      | Description                                                                                                                              | Initial Inspection<br>Condition                                                                                            | Condition<br>Re-<br>inspection<br>No 1 | Condition<br>Re-<br>inspection<br>No 2 | Condition<br>Re-<br>inspection<br>No 3 | Condition<br>Re-<br>inspection<br>No 4 | Condition<br>Re-<br>inspection<br>No 5 |
|--------|------------------|------------------------------------------------------------------------------------------------------------------------------------------|----------------------------------------------------------------------------------------------------------------------------|----------------------------------------|----------------------------------------|----------------------------------------|----------------------------------------|----------------------------------------|
| 1.10.2 | Walls            | Masonry walls and partitions with plaster finishes and paint decoration, isolated timber wall boards were also evident.                  | Satisfactory Condition - isolated damage to paint decoration.                                                              |                                        |                                        |                                        |                                        |                                        |
| 1.10.3 | Floors           | Concrete floor with paint decoration.                                                                                                    | Satisfactory Condition -                                                                                                   |                                        |                                        |                                        |                                        |                                        |
| 1.10.4 | Joinery          | Timber painted and non painted fire rated flush doors with smoke seals.                                                                  | Satisfactory Condition - aged decoration to the single door.                                                               |                                        |                                        |                                        |                                        |                                        |
| 1.10.5 | Miscellaneous    | Cellar cooling equipment with f-gas log, smoke detector, fluorescent lighting, sockets and switches, general pipework, and Belfast sink. | Satisfactory condition although no formal test of these items have been undertaken by us note the sink is soiled and worn. |                                        |                                        |                                        |                                        |                                        |
| 1.11   | First floor stat | ff toilet.                                                                                                                               | Photographs<br>[ 43-45 ]                                                                                                   |                                        |                                        |                                        |                                        |                                        |
| 1.11.1 | Ceilings         | Concrete soffit with plaster finishes and paint decoration.                                                                              | Satisfactory Condition -                                                                                                   |                                        |                                        |                                        |                                        |                                        |
| 1.11.2 | Walls            | Masonry walls and partitions with plaster finishes and paint decoration, together with a tiled sink splash back.                         | Satisfactory Condition -                                                                                                   |                                        |                                        |                                        |                                        |                                        |
| 1.11.3 | Floors           | Concrete floor with vinyl flooring.                                                                                                      | Satisfactory Condition -                                                                                                   |                                        |                                        |                                        |                                        |                                        |
| 1.11.4 | Joinery          | Timber flush door, skirting boards and architraves, all with paint decoration.                                                           | Satisfactory Condition -                                                                                                   |                                        |                                        |                                        |                                        |                                        |
| 1.11.5 | Miscellaneous    | China basin and WC, wall mirror, rose light, and light switch.                                                                           | Satisfactory condition although no formal test of                                                                          |                                        |                                        |                                        |                                        |                                        |