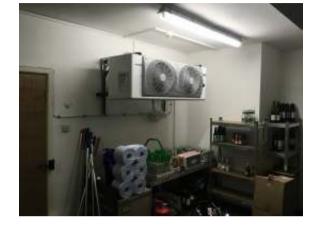

| Item   | Sub Element      | Description                                                                                                                              | Initial Inspection<br>Condition                                                                                            | Condition<br>Re-<br>inspection<br>No 1 | Condition<br>Re-<br>inspection<br>No 2 | Condition<br>Re-<br>inspection<br>No 3 | Condition<br>Re-<br>inspection<br>No 4 | Condition<br>Re-<br>inspection<br>No 5 |
|--------|------------------|------------------------------------------------------------------------------------------------------------------------------------------|----------------------------------------------------------------------------------------------------------------------------|----------------------------------------|----------------------------------------|----------------------------------------|----------------------------------------|----------------------------------------|
| 1.10.2 | Walls            | Masonry walls and partitions with plaster finishes and paint decoration, isolated timber wall boards were also evident.                  | Satisfactory Condition - isolated damage to paint decoration.                                                              |                                        |                                        |                                        |                                        |                                        |
| 1.10.3 | Floors           | Concrete floor with paint decoration.                                                                                                    | Satisfactory Condition -                                                                                                   |                                        |                                        |                                        |                                        |                                        |
| 1.10.4 | Joinery          | Timber painted and non painted fire rated flush doors with smoke seals.                                                                  | Satisfactory Condition - aged decoration to the single door.                                                               |                                        |                                        |                                        |                                        |                                        |
| 1.10.5 | Miscellaneous    | Cellar cooling equipment with f-gas log, smoke detector, fluorescent lighting, sockets and switches, general pipework, and Belfast sink. | Satisfactory condition although no formal test of these items have been undertaken by us note the sink is soiled and worn. |                                        |                                        |                                        |                                        |                                        |
| 1.11   | First floor stat | ff toilet.                                                                                                                               | Photographs<br>[ 43-45 ]                                                                                                   |                                        |                                        |                                        |                                        |                                        |
| 1.11.1 | Ceilings         | Concrete soffit with plaster finishes and paint decoration.                                                                              | Satisfactory Condition -                                                                                                   |                                        |                                        |                                        |                                        |                                        |
| 1.11.2 | Walls            | Masonry walls and partitions with plaster finishes and paint decoration, together with a tiled sink splash back.                         | Satisfactory Condition -                                                                                                   |                                        |                                        |                                        |                                        |                                        |
| 1.11.3 | Floors           | Concrete floor with vinyl flooring.                                                                                                      | Satisfactory Condition -                                                                                                   |                                        |                                        |                                        |                                        |                                        |
| 1.11.4 | Joinery          | Timber flush door, skirting boards and architraves, all with paint decoration.                                                           | Satisfactory Condition -                                                                                                   |                                        |                                        |                                        |                                        |                                        |
| 1.11.5 | Miscellaneous    | China basin and WC, wall mirror, rose light, and light switch.                                                                           | Satisfactory condition although no formal test of                                                                          |                                        |                                        |                                        |                                        |                                        |