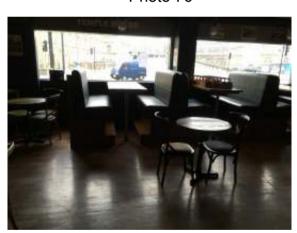

| Item   | Sub Element   | Description                                                                                                                                                                                                                                         | Initial Inspection<br>Condition                                                                   | Condition<br>Re-<br>inspection<br>No 1 | Condition<br>Re-<br>inspection<br>No 2 | Condition<br>Re-<br>inspection<br>No 3 | Condition<br>Re-<br>inspection<br>No 4 | Condition<br>Re-<br>inspection<br>No 5 |
|--------|---------------|-----------------------------------------------------------------------------------------------------------------------------------------------------------------------------------------------------------------------------------------------------|---------------------------------------------------------------------------------------------------|----------------------------------------|----------------------------------------|----------------------------------------|----------------------------------------|----------------------------------------|
| 1.19   | Main bar area |                                                                                                                                                                                                                                                     | Photographs<br>[ 77-88 ]                                                                          |                                        |                                        |                                        |                                        |                                        |
| 1.19.1 | Ceilings      | Suspended plasterboard ceiling and, isolated areas of feature timber plank ceiling, all with paint decoration.                                                                                                                                      | Satisfactory Condition -                                                                          |                                        |                                        |                                        |                                        |                                        |
| 1.19.2 | Walls         | Masonry walls and partitions, stud partitions, with plaster and plasterboard finishes, timber cladding, brick slip cladding, timber plank wall linings, with mixed decorations including feature vinyl wall coverings, paint and, stain decoration. | Satisfactory Condition -                                                                          |                                        |                                        |                                        |                                        |                                        |
| 1.19.3 | Floors        | Staged timber floor over a concrete substrate finished with, ceramic tiles, vinyl flooring, feature wood plank flooring and, barrier mat carpet.                                                                                                    | Satisfactory Condition -<br>minor damage to tiling<br>adjacent to bar servery<br>counter door.    |                                        |                                        |                                        |                                        |                                        |
| 1.19.4 | Joinery       | Timber display windows, vinyl upholstered fixed bar seating, fixed tables to bar seating, bar counter and servery shelving, mixed timber doors, all with paint and stain decoration.                                                                | Satisfactory Condition -                                                                          |                                        |                                        |                                        |                                        |                                        |
| 1.19.5 | Miscellaneous | Mixed feature lights, recessed ceiling lights, smoke detectors, emergency lighting, split air conditioning units, air extract equipment, steel bar sinks, CCTV cameras, electric radiant heater, fire alarm control panel, fire alarm call point.   | Satisfactory condition<br>although no formal test of<br>these items have been<br>undertaken by us |                                        |                                        |                                        |                                        |                                        |