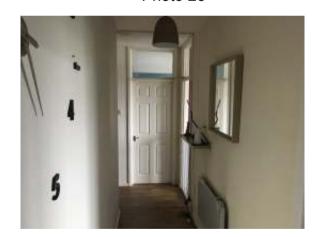

| Item  | Sub Element      | Description                                                                                                                                   | Initial Inspection<br>Condition                                                                   | Condition<br>Re-<br>inspection<br>No 1 | Condition<br>Re-<br>inspection<br>No 2 | Condition<br>Re-<br>inspection<br>No 3 | Condition<br>Re-<br>inspection<br>No 4 | Condition<br>Re-<br>inspection<br>No 5 |
|-------|------------------|-----------------------------------------------------------------------------------------------------------------------------------------------|---------------------------------------------------------------------------------------------------|----------------------------------------|----------------------------------------|----------------------------------------|----------------------------------------|----------------------------------------|
| 1.7   | First floor rea  | r bathroom                                                                                                                                    | Photographs<br>[ 25-29 ]                                                                          |                                        |                                        |                                        |                                        |                                        |
| 1.7.1 | Ceilings         | Concrete soffit with plaster finishes and paint decoration.                                                                                   | Satisfactory Condition -                                                                          |                                        |                                        |                                        |                                        |                                        |
| 1.7.2 | Walls            | Masonry walls and partitions with plaster finishes, wipeable wall linings, ceramic tiles and, paint decoration.                               | Satisfactory Condition -                                                                          |                                        |                                        |                                        |                                        |                                        |
| 1.7.3 | Floors           | Concrete floor with vinyl flooring.                                                                                                           | Satisfactory Condition -                                                                          |                                        |                                        |                                        |                                        |                                        |
| 1.7.4 | Joinery          | Metal double glazed casement window and metal fire door, non-fire rated timber flush door and borrowed light, all with paint decoration.      | Satisfactory Condition -                                                                          |                                        |                                        |                                        |                                        |                                        |
| 1.7.5 | Miscellaneous    | Modern with bathroom suite, wall mirror, shaver socket, bulkhead light, electric heater, and light switch.                                    | Satisfactory condition<br>although no formal test of<br>these items have been<br>undertaken by us |                                        |                                        |                                        |                                        |                                        |
| 1.8   | First floor priv | vate flat corridor                                                                                                                            | Photographs<br>[ 30-34 ]                                                                          |                                        |                                        |                                        |                                        |                                        |
| 1.8.1 | Ceilings         | Concrete soffit with plaster finishes and paint decoration.                                                                                   | Satisfactory Condition -                                                                          |                                        |                                        |                                        |                                        |                                        |
| 1.8.2 | Walls            | Solid masonry walls and partitions with plaster finishes and paint decoration.                                                                | Satisfactory Condition -                                                                          |                                        |                                        |                                        |                                        |                                        |
| 1.8.3 | Floors           | Concrete floor with vinyl flooring.                                                                                                           | Satisfactory Condition -                                                                          |                                        |                                        |                                        |                                        |                                        |
| 1.8.4 | Joinery          | Non-fire rated moulded flush doors, fire rated door to the kitchen entrance, borrowed lights, and skirting boards, all with paint decoration. | Satisfactory Condition -                                                                          |                                        |                                        |                                        |                                        |                                        |