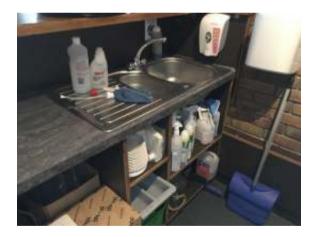

| Item   | Sub Element      | Description                                                                                                                              | Initial Inspection<br>Condition                                                                                            | Condition<br>Re-<br>inspection<br>No 1 | Condition<br>Re-<br>inspection<br>No 2 | Condition<br>Re-<br>inspection<br>No 3 | Condition<br>Re-<br>inspection<br>No 4 | Condition<br>Re-<br>inspection<br>No 5 |
|--------|------------------|------------------------------------------------------------------------------------------------------------------------------------------|----------------------------------------------------------------------------------------------------------------------------|----------------------------------------|----------------------------------------|----------------------------------------|----------------------------------------|----------------------------------------|
| 1.10.2 | Walls            | Masonry walls and partitions with plaster finishes and paint decoration, isolated timber wall boards were also evident.                  | Satisfactory Condition - isolated damage to paint decoration.                                                              |                                        |                                        |                                        |                                        |                                        |
| 1.10.3 | Floors           | Concrete floor with paint decoration.                                                                                                    | Satisfactory Condition -                                                                                                   |                                        |                                        |                                        |                                        |                                        |
| 1.10.4 | Joinery          | Timber painted and non painted fire rated flush doors with smoke seals.                                                                  | Satisfactory Condition - aged decoration to the single door.                                                               |                                        |                                        |                                        |                                        |                                        |
| 1.10.5 | Miscellaneous    | Cellar cooling equipment with f-gas log, smoke detector, fluorescent lighting, sockets and switches, general pipework, and Belfast sink. | Satisfactory condition although no formal test of these items have been undertaken by us note the sink is soiled and worn. |                                        |                                        |                                        |                                        |                                        |
| 1.11   | First floor stat | ff toilet.                                                                                                                               | Photographs<br>[ 43-45 ]                                                                                                   |                                        |                                        |                                        |                                        |                                        |
| 1.11.1 | Ceilings         | Concrete soffit with plaster finishes and paint decoration.                                                                              | Satisfactory Condition -                                                                                                   |                                        |                                        |                                        |                                        |                                        |
| 1.11.2 | Walls            | Masonry walls and partitions with plaster finishes and paint decoration, together with a tiled sink splash back.                         | Satisfactory Condition -                                                                                                   |                                        |                                        |                                        |                                        |                                        |
| 1.11.3 | Floors           | Concrete floor with vinyl flooring.                                                                                                      | Satisfactory Condition -                                                                                                   |                                        |                                        |                                        |                                        |                                        |
| 1.11.4 | Joinery          | Timber flush door, skirting boards and architraves, all with paint decoration.                                                           | Satisfactory Condition -                                                                                                   |                                        |                                        |                                        |                                        |                                        |
| 1.11.5 | Miscellaneous    | China basin and WC, wall mirror, rose light, and light switch.                                                                           | Satisfactory condition although no formal test of                                                                          |                                        |                                        |                                        |                                        |                                        |