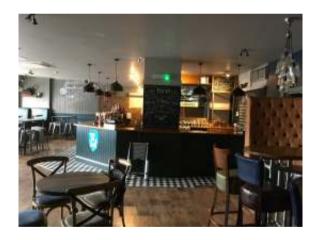

| Item   | Sub Element   | Description                                                                                                                                                                                                                                         | Initial Inspection<br>Condition                                                                   | Condition<br>Re-<br>inspection<br>No 1 | Condition<br>Re-<br>inspection<br>No 2 | Condition<br>Re-<br>inspection<br>No 3 | Condition<br>Re-<br>inspection<br>No 4 | Condition<br>Re-<br>inspection<br>No 5 |
|--------|---------------|-----------------------------------------------------------------------------------------------------------------------------------------------------------------------------------------------------------------------------------------------------|---------------------------------------------------------------------------------------------------|----------------------------------------|----------------------------------------|----------------------------------------|----------------------------------------|----------------------------------------|
| 1.19   | Main bar area |                                                                                                                                                                                                                                                     | Photographs<br>[ 77-88 ]                                                                          |                                        |                                        |                                        |                                        |                                        |
| 1.19.1 | Ceilings      | Suspended plasterboard ceiling and, isolated areas of feature timber plank ceiling, all with paint decoration.                                                                                                                                      | Satisfactory Condition -                                                                          |                                        |                                        |                                        |                                        |                                        |
| 1.19.2 | Walls         | Masonry walls and partitions, stud partitions, with plaster and plasterboard finishes, timber cladding, brick slip cladding, timber plank wall linings, with mixed decorations including feature vinyl wall coverings, paint and, stain decoration. | Satisfactory Condition -                                                                          |                                        |                                        |                                        |                                        |                                        |
| 1.19.3 | Floors        | Staged timber floor over a concrete substrate finished with, ceramic tiles, vinyl flooring, feature wood plank flooring and, barrier mat carpet.                                                                                                    | Satisfactory Condition -<br>minor damage to tiling<br>adjacent to bar servery<br>counter door.    |                                        |                                        |                                        |                                        |                                        |
| 1.19.4 | Joinery       | Timber display windows, vinyl upholstered fixed bar seating, fixed tables to bar seating, bar counter and servery shelving, mixed timber doors, all with paint and stain decoration.                                                                | Satisfactory Condition -                                                                          |                                        |                                        |                                        |                                        |                                        |
| 1.19.5 | Miscellaneous | Mixed feature lights, recessed ceiling lights, smoke detectors, emergency lighting, split air conditioning units, air extract equipment, steel bar sinks, CCTV cameras, electric radiant heater, fire alarm control panel, fire alarm call point.   | Satisfactory condition<br>although no formal test of<br>these items have been<br>undertaken by us |                                        |                                        |                                        |                                        |                                        |