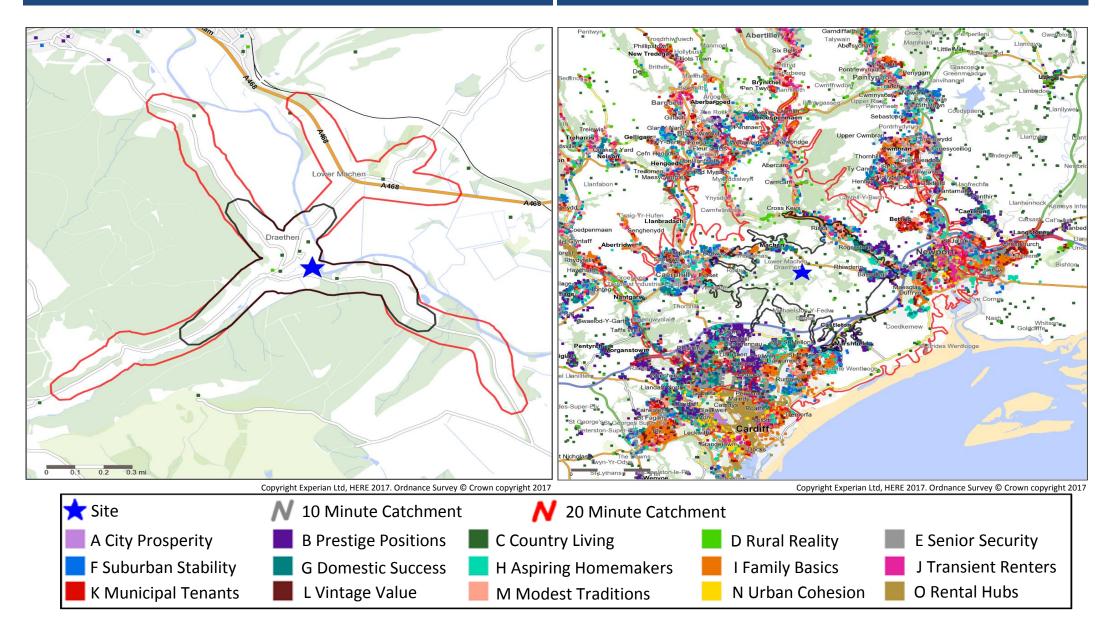

## **Catchment Mosaic Groups**

### Mosaic Groups in 10 and 20 Minute WT Catchment Areas

#### Mosaic Groups in 10 and 20 Minute DT Catchment Area