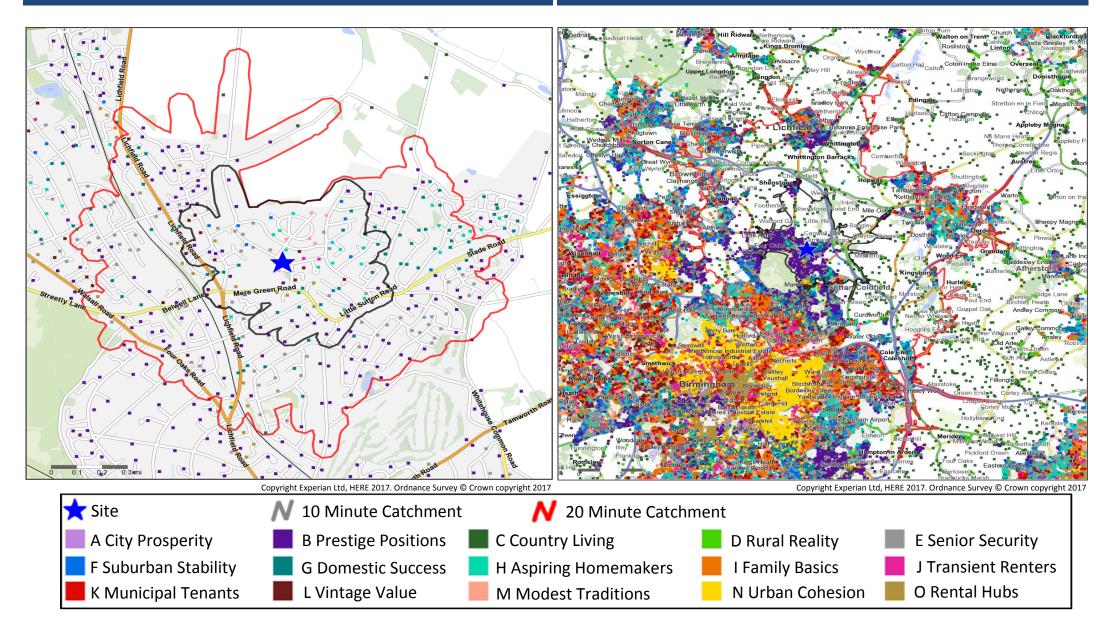

## **Catchment Mosaic Groups**

### **Mosaic Groups in 10 and 20 Minute WT Catchment Areas**

#### Mosaic Groups in 10 and 20 Minute DT Catchment Area