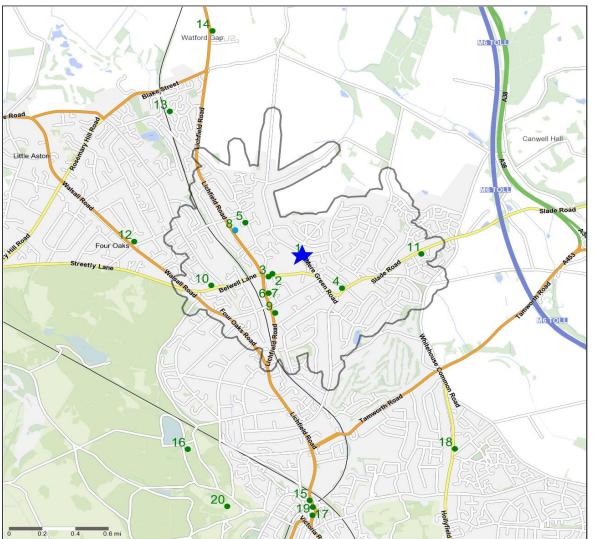

## **Competitor Map and Report**

Source: CGA 2018

## **Competitor Map**

Copyright Experian Ltd, HERE 2017. Ordnance Survey © Crown copyright 2017

| 📩 Site | Star Pubs | Pubs |  |
|--------|-----------|------|--|

### **Top 20 Nearest Competitors**

| Order | Outlet Name                | Operator            | Walktime From<br>Site (Minutes) | Drivetime from<br>Site (Minutes) |
|-------|----------------------------|---------------------|---------------------------------|----------------------------------|
| 1     | Pint Pot, B 75 5EA         | Star Pubs & Bars    | 0.0                             | 0.1                              |
| 2     | Old School House, B 75 5BL | Greene King         | 7.2                             | 1.6                              |
| 3     | Renato Lounge, B 75 5BP    | Loungers            | 7.5                             | 1.5                              |
| 4     | Fox & Dogs, B 75 6QB       | Mitchells & Butlers | 8.8                             | 1.8                              |
| 5     | Funky Bear, B 75 5HL       | Thwaites            | 9.4                             | 2.1                              |
| 6     | Mare Pool, B 74 2UG        | Wetherspoon         | 10.9                            | 2.4                              |
| 7     | So Aromatic, B 74 2UG      | Independent Free    | 10.9                            | 2.4                              |
| 8     | Butlers Arms, B 74 4BL     | Star Pubs & Bars    | 12.1                            | 2.5                              |
| 9     | Green House, B 74 2UD      | Mitchells & Butlers | 12.7                            | 2.6                              |
| 10    | Four Oaks, B 74 4TR        | Greene King         | 15.1                            | 3.0                              |
| 11    | Plough & Harrow, B 75 5PF  | Marston's           | 17.5                            | 3.6                              |
| 12    | Crown, B 74 4RA            | Mitchells & Butlers | 25.7                            | 5.0                              |
| 13    | Blake Barn Inn, B 74 4YE   | Marston's           | 27.8                            | 5.0                              |
| 14    | Toby Carvery, WS14 0PA     | Mitchells & Butlers | 35.6                            | 5.3                              |
| 15    | Three Tuns, B 72 1XS       | Thwaites            | 36.8                            | 6.8                              |
| 16    | Blackroot Bistro, B 74 2YU | Independent Free    | 37.7                            | 7.5                              |
| 17    | Simpsons Gin Bar, B 72 1XH | Independent Free    | 38.3                            | 7.0                              |
| 18    | White Horse, B 75 6HD      | Greene King         | 39.2                            | 6.8                              |
| 19    | Gate, B 72 1TJ             | Ei Group            | 39.5                            | 7.4                              |
| 20    | Toby Carvery, B 74 2YT     | Mitchells & Butlers | 42.6                            | 9.6                              |