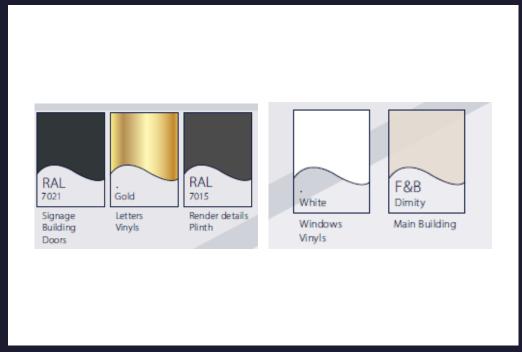

### **External Refurbishment**

### Signage and external works:

- New signage and lighting scheme.
- Pre-decoration repairs to render.