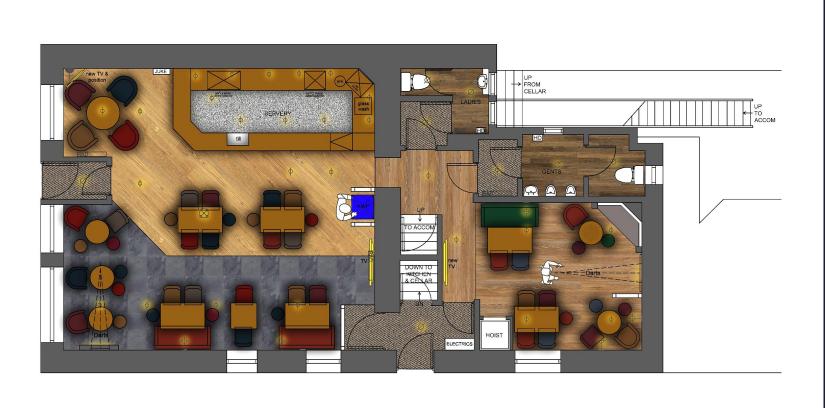

## Rendered Floor Plan

### Floor Plans & Finishes

- New flooring and entrance matting.
- Upgrade and reconfigure back bar fitting.
- Paint bar frontage.
- Sand and polish bar top.
- New blinds and curtains.
- New darts boards (2) and chalkboard scorers.
- New loose furniture where required.

### 2 Ladies & Gents Toilets:

- New vanity unit, wash hand basin & non-concussive taps.
- Decoration & lighting where required.
- New timber effect vinyl flooring.