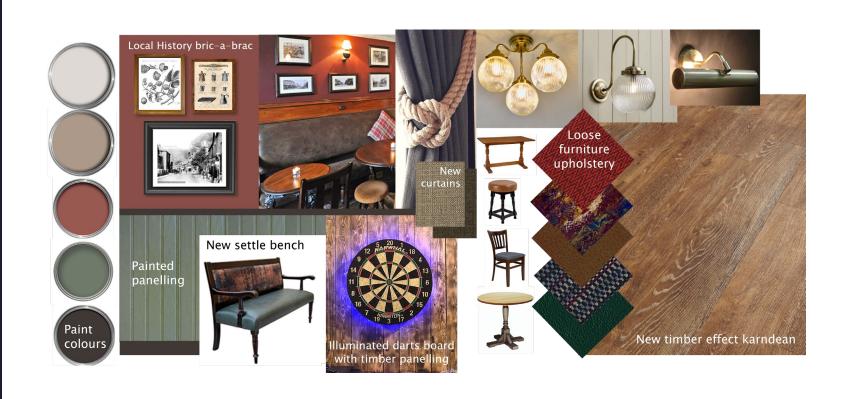

## **Internal Mood Board**

### Floor Plans & Finishes

- New flooring and entrance matting.
- Upgrade and reconfigure back bar fitting.
- Paint bar frontage.
- Sand and polish bar top.
- New blinds and curtains.
- New darts boards (2) and chalkboard scorers.
- New loose furniture where required.