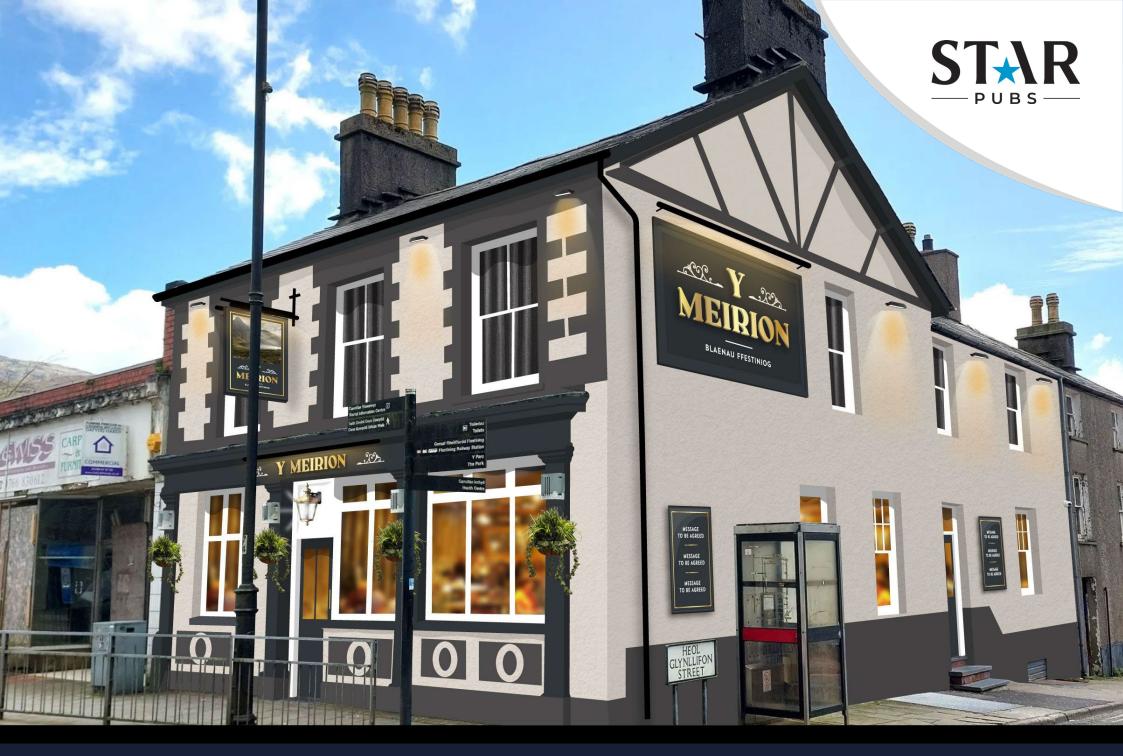

### **External Refurbishment**

### Signage and external works:

- New signage and lighting scheme.
- Pre-decoration repairs to render.