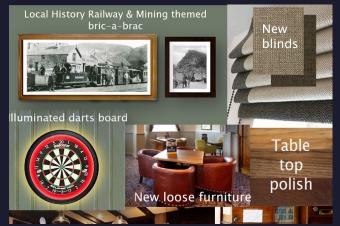

## **Internal Mood Board**

### Floor Plans & Finishes

- New flooring and entrance matting.
- Upgrade and reconfigure back bar fitting.
- Paint bar frontage.
- Sand and polish bar top.
- New blinds and curtains.
- New darts boards (2) and chalkboard scorers.
- New loose furniture where required.