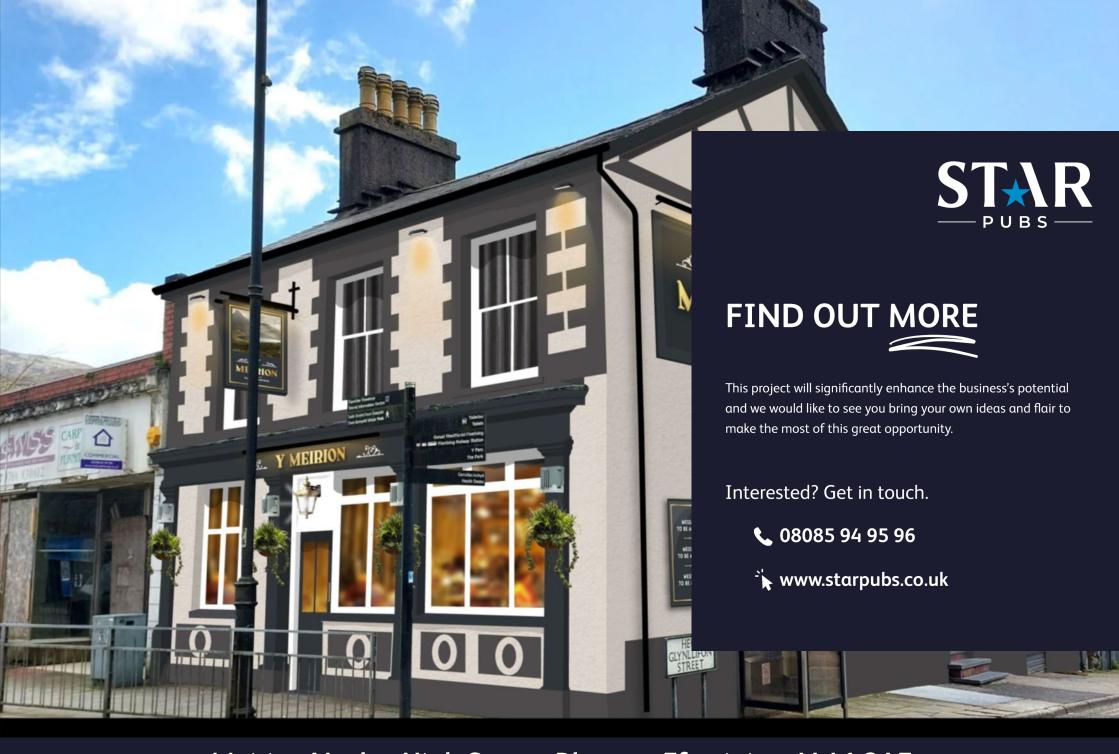

Elevate Your Investment: Witness the Transformation

The investment will refresh the interior and exterior, retaining the charm of a classic community pub while introducing a clean, comfortable environment. The site will focus on great drinks, live sport, and entertainment, including Sky Sports, quizzes, bingo and occasional live acts. With strong local loyalty and a year-round tourism boost, this is an ideal site for a hands-on operator ready to build lasting relationships and bring this important social hub back to life.

### **External Refurbishment**

### Signage and external works:

- New signage and lighting scheme.
- Pre-decoration repairs to render.