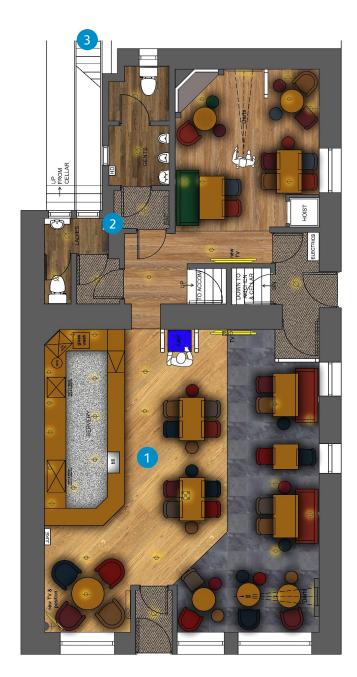

## Rendered Floor Plan

### Floor Plans & Finishes

- New flooring and entrance matting.
- Upgrade and reconfigure back bar fitting.
- Paint bar frontage.
- Sand and polish bar top.
- New blinds and curtains.
- New darts boards (2) and chalkboard scorers.
- New loose furniture where required.

### 2 Ladies & Gents Toilets:

- New vanity unit, wash hand basin & non-concussive taps.
- Decoration & lighting where required.
- New timber effect vinyl flooring.