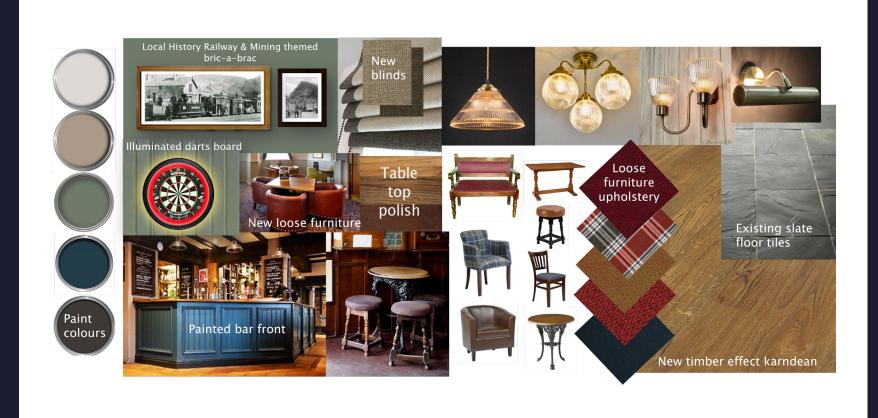

## **Internal Mood Board**

### Floor Plans & Finishes

- New flooring and entrance matting.
- Upgrade and reconfigure back bar fitting.
- Paint bar frontage.
- Sand and polish bar top.
- New blinds and curtains.
- New darts boards (2) and chalkboard scorers.
- New loose furniture where required.