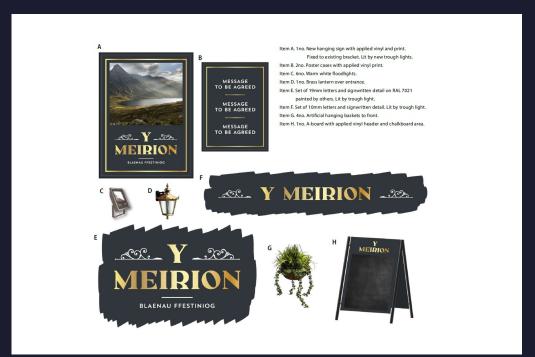

### **External Refurbishment**

### Signage and external works:

- New signage and lighting scheme.
- Pre-decoration repairs to render.