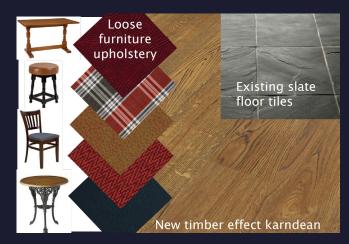

### Floor Plans & Finishes

- New flooring and entrance matting.
- Upgrade and reconfigure back bar fitting.
- Paint bar frontage.
- Sand and polish bar top.
- New blinds and curtains.
- New darts boards (2) and chalkboard scorers.
- New loose furniture where required.

### 2 Ladies & Gents Toilets:

- New vanity unit, wash hand basin & non-concussive taps.
- Decoration & lighting where required.
- New timber effect vinyl flooring.