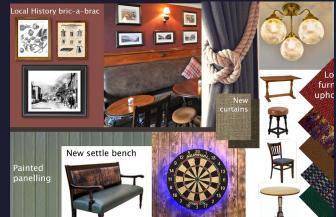

## **Internal Mood Board**

### Floor Plans & Finishes

- New flooring and entrance matting.
- Upgrade and reconfigure back bar fitting.
- Paint bar frontage.
- Sand and polish bar top.
- New blinds and curtains.
- New darts boards (2) and chalkboard scorers.
- New loose furniture where required.