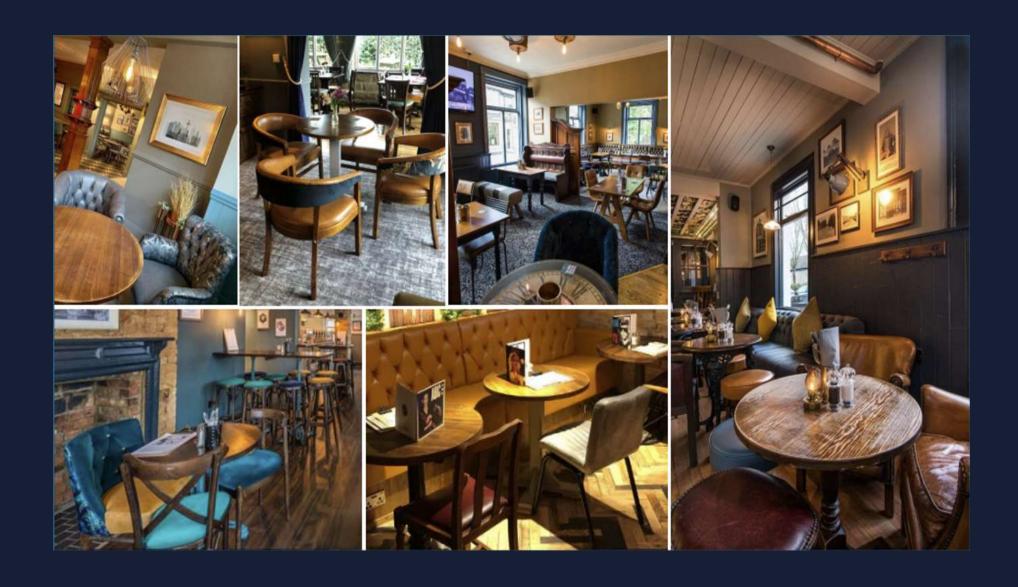

al here lies in leveraging this support to create a thriving establishment in Leamington Spa, making it an attractive prospect for an entrepreneurial operator who can infuse their spirit and capitalize on the backing of our centrally operated JAT offer to elevate the pub to new heights.

# **About the Opportunity**





### **Target Customers**

When refurbished, the Woodland Tavern will appeal to:

- Couples enjoying a premium drinks experience
- Groups of friends looking for a quality venue to catch up over quality drinks.
- All ages & demographics

#### Offer

When refurbished, the Woodland Tavern will offer:

- A premium drinks range across beers, ciders, wines & spirits.
- A simple coffee offer
- Regular entertainment & events.

# Internal Mood Board





# **Internal Mood Board**





# **Pub Floor Plan**





### Floor Plans & Finishes



- Strip and re-stain/polish existing bar counter/front
- New Back Bar
- Retain existing Karndean flooring
- Re-upholster existing fixed seating
- Redecoration
- New F&F & bric a brac

### 2 Lounge

- Strip and re-stain/polish existing bar counter/front
- New back bar
- New Carpet
- Re-upholster existing fixed seating
- Re-decoration throughout to include feature wallpaper
- New F&F & bric a brac

#### **3** Toilets

• Decorate throughout and further works





## **External Refurbishment**





### **External Drinking Areas**

- Retain & stain existing furniture
- Install new heating
- General tidy