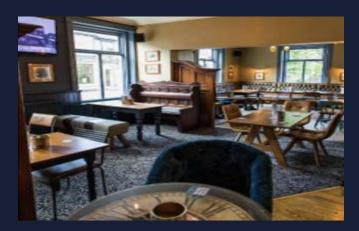

Woodland Tavern, 3 Regent Street Leamington Spa CV32 5HW

## **About the Opportunity**









### Why Invest?

#### **Internal Refurbishment Planned!**

Inside the Woodland Tavern, we are embarking on an extensive refurbishment project. This includes a full redecoration throughout the pub, introducing a fresh and inviting ambiance. New carpets will grace the floors and the existing bar counter and fronts will be stripped, stained, and polished to a pristine finish. We're also adding new back bars and upgrading the fixtures & fittings. The male and female toilets will receive a decorative makeover, ensuring a pleasant experience for all patrons. This overhaul will breathe new life into the pub, exuding a timeless and inviting Premium Wet style, perfect for those seeking a top-notch drinking establishment.

Externally, a recent full external redecoration has already been completed,