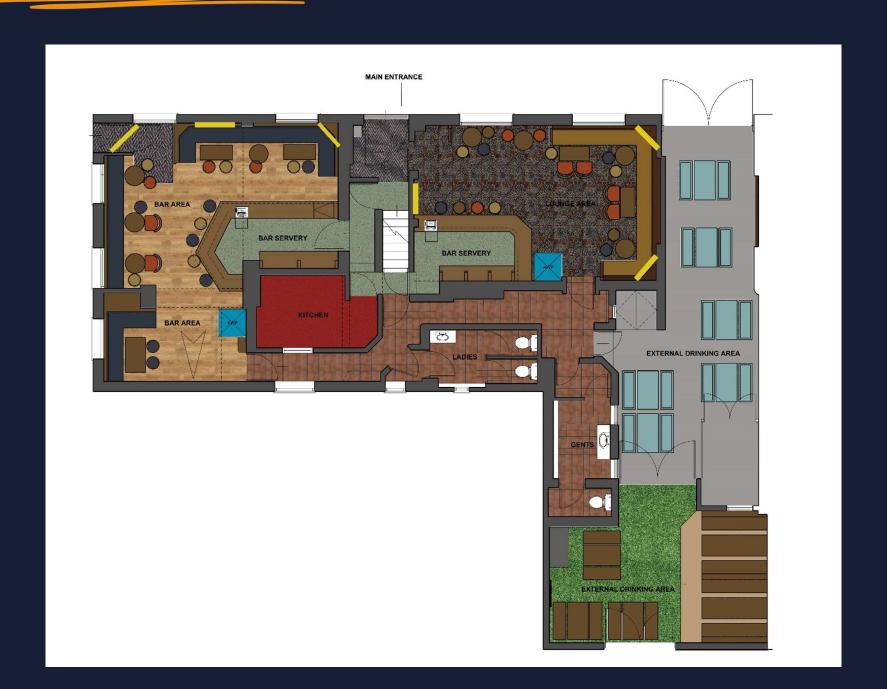

# **Pub Floor Plan**

### Floor Plans & Finishes

- Strip and re-stain/polish existing bar counter/front
- New Back Bar
- Retain existing Karndean flooring
- Re-upholster existing fixed seating
- Redecoration
- New F&F & bric a brac

### 2 Lounge

- Strip and re-stain/polish existing bar counter/front
- New back bar
- New Carpet
- Re-upholster existing fixed seating
- Re-decoration throughout to include feature wallpaper
- New F&F & bric a brac

#### **3** Toilets

• Decorate throughout and further works

## **External Refurbishment**

### **External Drinking Areas**

- Retain & stain existing furniture
- Install new heating
- General tidy