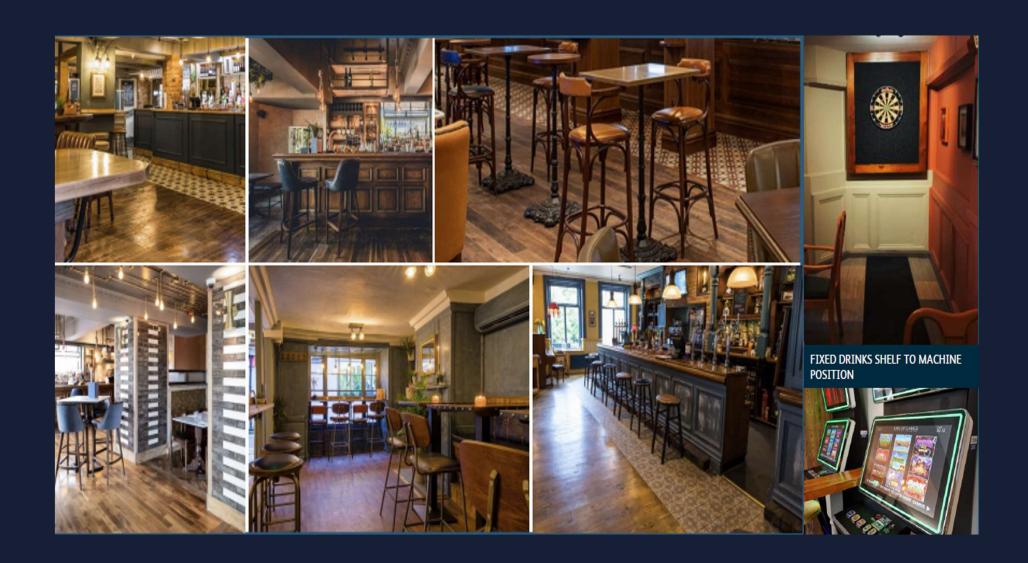

ied & tested offer. The potential here lies in leveraging this support to create a thriving establishment in Leamington Spa, making it an attractive prospect for an entrepreneurial operator who can infuse their spirit and capitalize on the backing of our centrally operated JAT offer to elevate the pub to new heights.

# **About the Opportunity**





### **Target Customers**

When refurbished, the Woodland Tavern will appeal to:

- Couples enjoying a premium drinks experience
- Groups of friends looking for a quality venue to catch up over quality drinks.
- All ages & demographics

#### Offer

When refurbished, the Woodland Tavern will offer:

- A premium drinks range across beers, ciders, wines & spirits.
- A simple coffee offer
- Regular entertainment & events.

# Internal Mood Board





# **Internal Mood Board**





# **Pub Floor Plan**





### Floor Plans & Finishes



- Strip and re-stain/polish existing bar counter/front
- New Back Bar
- Retain existing Karndean flooring
- Re-upholster existing fixed seating
- Redecoration
- New F&F & bric a brac

### 2 Lounge

- Strip and re-stain/polish existing bar counter/front
- New back bar
- New Carpet
- Re-upholster existing fixed seating
- Re-decoration throughout to include feature wallpaper
- New F&F & bric a brac

#### **3** Toilets

• Decorate throughout and further works





## **External Refurbishment**





### **External Drinking Areas**

- Retain & stain existing furniture
- Install new heating
- General tidy