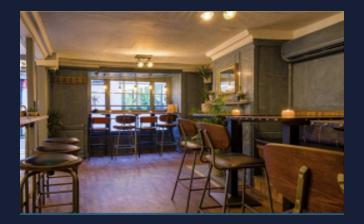

Woodland Tavern, 3 Regent Street Leamington Spa CV32 5HW

## **About the Opportunity**









### Why Invest?

#### **Internal Refurbishment Planned!**

Inside the Woodland Tavern, we are embarking on an extensive refurbishment project. This includes a full redecoration throughout the pub, introducing a fresh and inviting ambiance. New carpets will grace the floors and the existing bar counter and fronts will be stripped, stained, and polished to a pristine finish. We're also adding new back bars and upgrading the fixtures & fittings. The male and female toilets will receive a decorative makeover, ensuring a pleasant experience for all patrons. This overhaul will breathe new life into the pub, exuding a timeless and inviting Premium Wet style, perfect for those seeking a top-notch drinking establishment.

Externally, a recent full external redecoration has already been comple