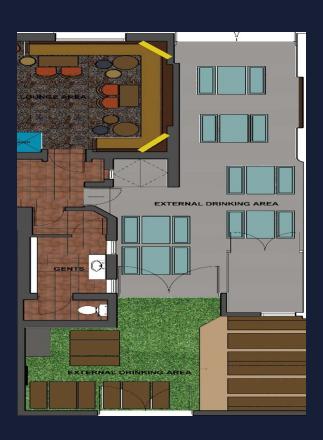

## **External Refurbishment**

### **External Drinking Areas**

- Retain & stain existing furniture
- Install new heating
- General tidy