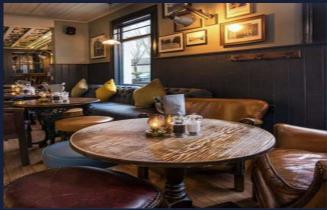

Woodland Tavern, 3 Regent Street Leamington Spa CV32 5HW

## **About the Opportunity**









### Why Invest?

#### **Internal Refurbishment Planned!**

Inside the Woodland Tavern, we are embarking on an extensive refurbishment project. This includes a full redecoration throughout the pub, introducing a fresh and inviting ambiance. New carpets will grace the floors and the existing bar counter and fronts will be stripped, stained, and polished to a pristine finish. We're also adding new back bars and upgrading the fixtures & fittings. The male and female toilets will receive a decorative makeover, ensuring a pleasant experience for all patrons. This overhaul will breathe new life into the pub, exuding a timeless and inviting Premium Wet style, perfect for those seeking a top-notch drinking establishment.

Externally, a recent full external redecoration has already been complete