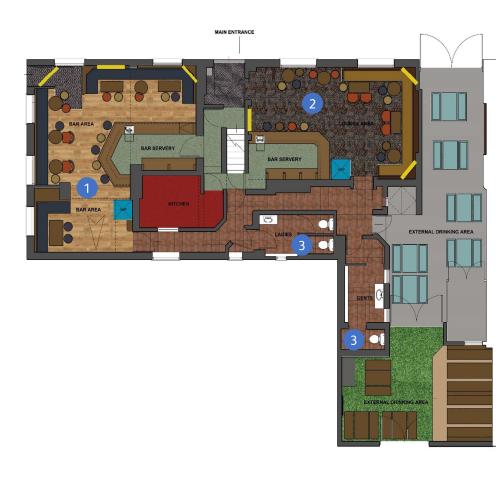

# **Pub Floor Plan**

### Floor Plans & Finishes

- Strip and re-stain/polish existing bar counter/front
- New Back Bar
- Retain existing Karndean flooring
- Re-upholster existing fixed seating
- Redecoration
- New F&F & bric a brac

### 2 Lounge

- Strip and re-stain/polish existing bar counter/front
- New back bar
- New Carpet
- Re-upholster existing fixed seating
- Re-decoration throughout to include feature wallpaper
- New F&F & bric a brac

#### **3** Toilets

• Decorate throughout and further works