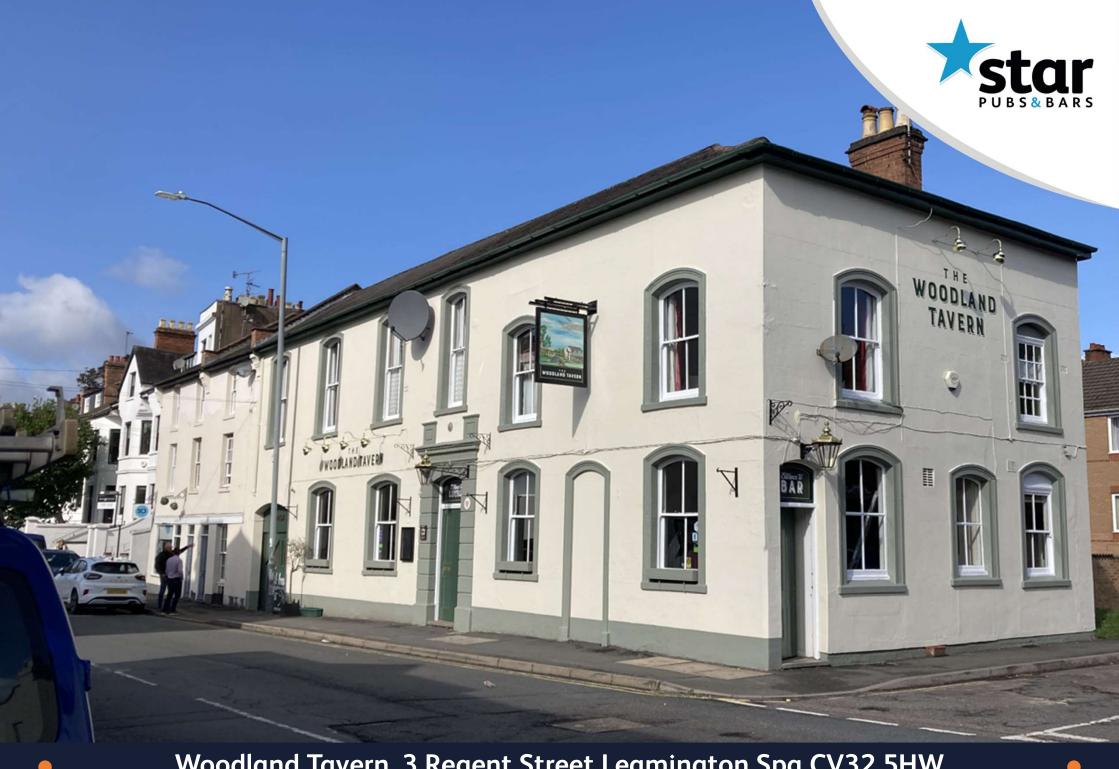

Woodland Tavern, 3 Regent Street Leamington Spa CV32 5HW

#### **Internal Refurbishment Planned!**

Inside the Woodland Tavern, we are embarking on an extensive refurbishment project. This includes a full redecoration throughout the pub, introducing a fresh and inviting ambiance. New carpets will grace the floors and the existing bar counter and fronts will be stripped, stained, and polished to a pristine finish. We're also adding new back bars and upgrading the fixtures & fittings. The male and female toilets will receive a decorative makeover, ensuring a pleasant experience for all patrons. This overhaul will breathe new life into the pub, exuding a timeless and inviting Premium Wet style, perfect for those seeking a top-notch drinking establishment.

Externally, a recent full external redecoration has already been completed, giving a rejuvenated look to the pub. Additionally, we have transformed an external space into a covered drinking area and will soon install heating for added comfort. This external revamp significantly elevates the pub's kerb appeal and dwell time, making it an even more enticing destination.