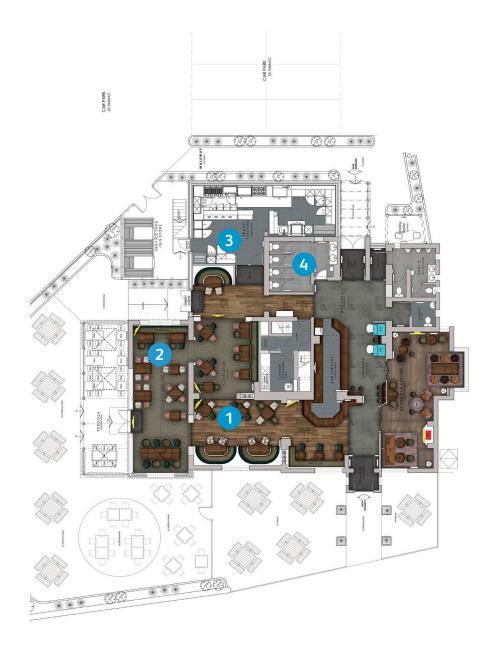

# **FLOOR PLANS & FINISHES**

### **LOUNGE AREA**

The lounge area will be refurbished and redecorated throughout to create a premium feel to the pub. Works will include:

- Retain existing counter and backfitting
- Provide new overbar stemware racks
- Allow to strip up existing carpet and provide and lay new carpet
- Allow to re-sand existing timber flooring
- Allow to clean and make good existing floor tiles
- Provide new ceiling mounted artificial planting panels with new lighting
- Provide new feature wall with timber cladding, planting and lighting
- Provide 2No metal infill screens with metal frame, mesh panels and
- planting
- Allow to infill arched top light to conservatory and reduce width to side panes to form
- Large central window

# **FLOOR PLANS & FINISHES**

The trade kitchen will be upgraded. Works will include:

Allow for partial re-decoration

## GENTS TOILETS

The gents toilets will be refurbished and redecorated. Works will include:

- Allow to clean and minor repairs
- Re-decorate complete
- Allow to take up existing flooring, make good floor and replace with new vinyl flooring
- Provide new wall fan, including builders work

## 4 FEMALE TOILETS

The ladies toilets will be refurbished and redecorated. Works will include:

- Allow to clean and minor repairs
- Re-decorate complete
- Allow to take up existing flooring, make good floor and replace with new vinyl flooring