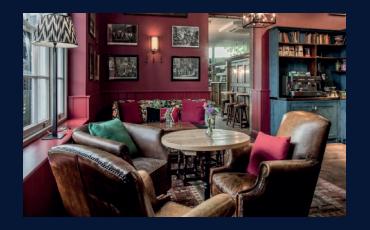

### **LOUNGE AREA**

The lounge area will be refurbished and redecorated throughout to create a premium feel to the pub. Works will include:

- Retain existing counter and backfitting
- Provide new overbar stemware racks
- Allow to strip up existing carpet and provide and lay new carpet
- Allow to re-sand existing timber flooring
- Allow to clean and make good existing floor tiles
- Provide new ceiling mounted artificial planting panels with new lighting
- Provide new feature wall with timber cladding, planting and lighting
- Provide 2No metal infill screens with metal frame, mesh panels and
- planting
- Allow to infill arched top light to conservatory and reduce width to side panes to form
- Large central window