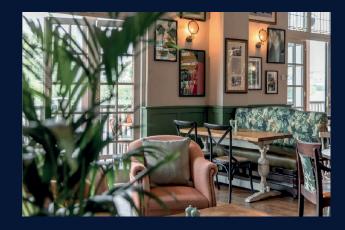

The conservatory will be enhanced with an 'outside in' feel with botanicals, planting, lighting and living wall features to link with the covered pergola outside. These works will give the pub a much more premium feel and will enable the new licensee to offer a fantastically bright space throughout the year.

### **LOUNGE AREA**

The lounge area will be refurbished and redecorated throughout to create a premium feel to the pub. Works will include:

- Retain existing counter and backfitting
- Provide new overbar stemware racks
- Allow to strip up existing carpet and provide and lay new carpet
- Allow to re-sand existing timber flooring
- Allow to clean and make good existing floor tiles
- Provide new ceiling mounted artificial planting panels with new lighting
- Provide new feature wall with timber cladding, planting and lighting
- Provide 2No metal infill screens with metal frame, mesh panels and
- planting
- Allow to infill arched top light to conservatory and reduce width to side panes to form
- Large central window