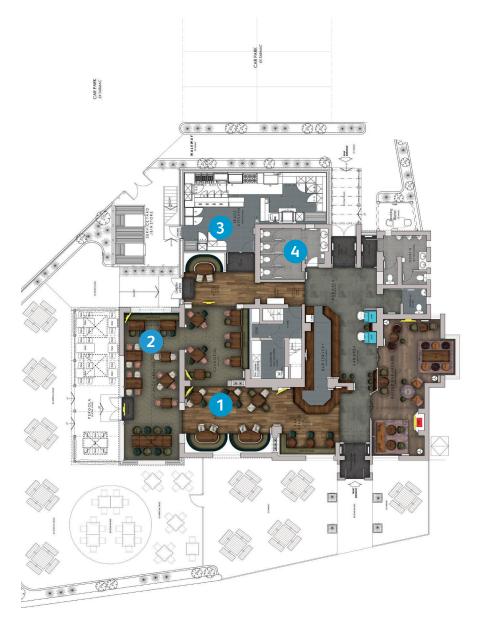

# **FLOOR PLANS & FINISHES**

### **LOUNGE AREA**

The lounge area will be refurbished and redecorated throughout to create a premium feel to the pub. Works will include:

- Retain existing counter and backfitting
- Provide new overbar stemware racks
- Allow to strip up existing carpet and provide and lay new carpet
- Allow to re-sand existing timber flooring
- Allow to clean and make good existing floor tiles
- Provide new ceiling mounted artificial planting panels with new lighting
- Provide new feature wall with timber cladding, planting and lighting
- Provide 2No metal infill screens with metal frame, mesh panels and
- planting
- Allow to infill arched top light to conservatory and reduce width to side panes to form
- Large central window

# **FLOOR PLANS & FINISHES**

The trade kitchen will be upgraded. Works will include:

Allow for partial re-decoration

## GENTS TOILETS

The gents toilets will be refurbished and redecorated. Works will include:

- Allow to clean and minor repairs
- Re-decorate complete
- Allow to take up existing flooring, make good floor and replace with new vinyl flooring
- Provide new wall fan, including builders work

## 4 FEMALE TOILETS

The ladies toilets will be refurbished and redecorated. Works will include:

- Allow to clean and minor repairs
- Re-decorate complete
- Allow to take up existing flooring, make good floor and replace with new vinyl flooring