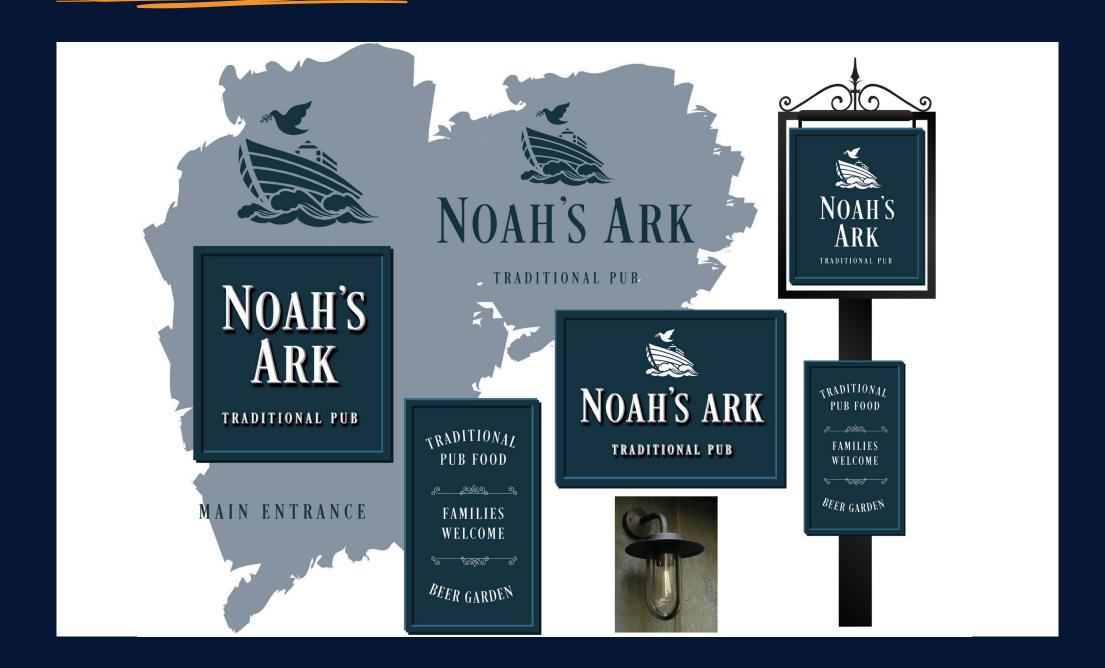

### **SIGNAGE AND EXTERNAL AREA**

The pubs conservatory, pergola, lighting and signage will be refurbished to position it as an attractive premium local pub.

#### Works will include:

- Re-decorate complete, including pre-paint repairs
- Allow for partial upgrade of signage scheme
- Provide new timber cladding to rear entrance area
- Provide timber cladding to conservatory
- Allow to infill top panels of conservatory
- Provide new timber trellis to existing pergola
- Allow for repairs to edge of the existing polycarbonate roof
- Allow for repairs to picket fencing