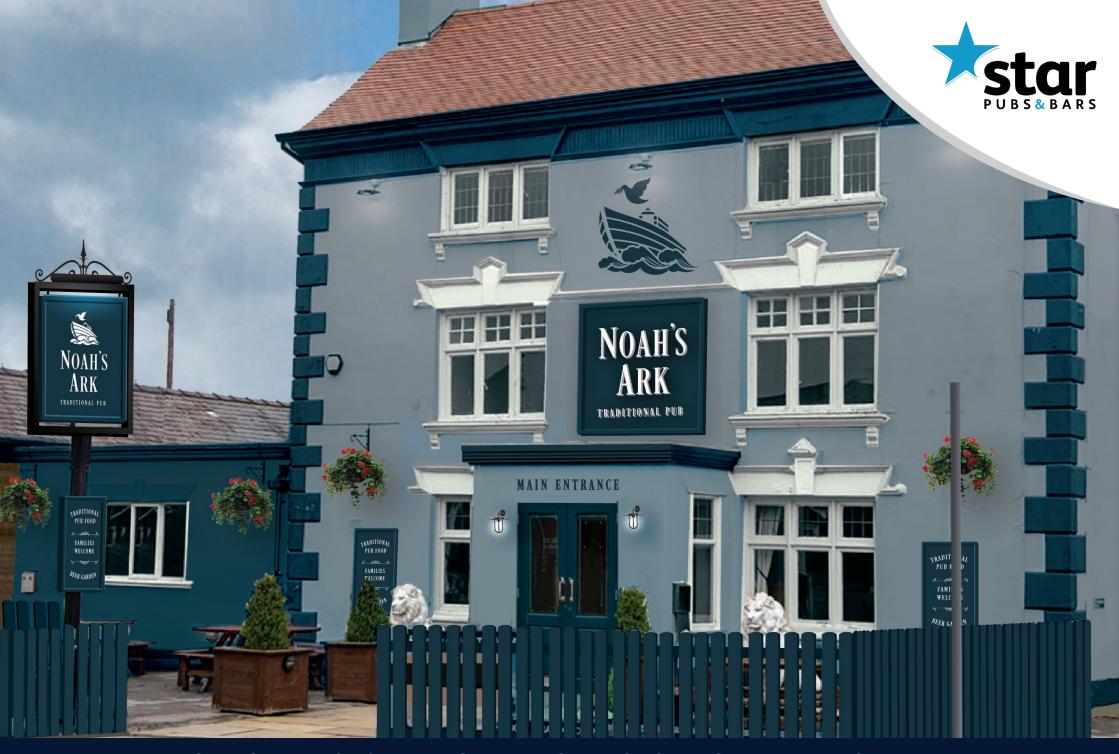

NOAHS ARK, 350 HARTSHILL ROAD, STOKE-ON-TRENT, ST4 7NX

### Premium local pub with new and unique outdoor space

A fabulous refurbishment will transform the Noah's Ark into a premium local pub. Inside, the pub will be redecorated with warm bold colours, lots of bric-a-brac and new soft furnishings. This will give the pub a whole new look and feel and attract a variety of customers.

### **SIGNAGE AND EXTERNAL AREA**

The pubs conservatory, pergola, lighting and signage will be refurbished to position it as an attractive premium local pub.

#### Works will include:

- Re-decorate complete, including pre-paint repairs
- Allow for partial upgrade of signage scheme
- Provide new timber cladding to rear entrance area
- Provide timber cladding to conservatory
- Allow to infill top panels of conservatory
- Provide new timber trellis to existing pergola
- Allow for repairs to edge of the existing polycarbonate roof
- Allow for repairs to picket fencing