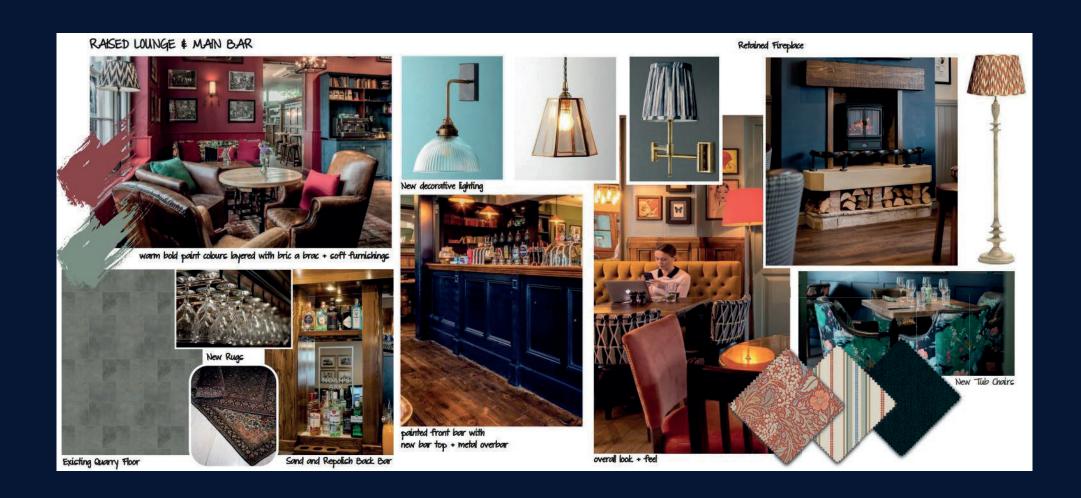

### Premium local pub with new and unique outdoor space

A fabulous refurbishment will transform the Noah's Ark into a premium local pub. Inside, the pub will be redecorated with warm bold colours, lots of bric-a-brac and new soft furnishings. This will give the pub a whole new look and feel and attract a variety of customers.

### **LOUNGE AREA**

The lounge area will be refurbished and redecorated throughout to create a premium feel to the pub. Works will include:

- Retain existing counter and backfitting
- Provide new overbar stemware racks
- Allow to strip up existing carpet and provide and lay new carpet
- Allow to re-sand existing timber flooring
- Allow to clean and make good existing floor tiles
- Provide new ceiling mounted artificial planting panels with new lighting
- Provide new feature wall with timber cladding, planting and lighting
- Provide 2No metal infill screens with metal frame, mesh panels and
- planting
- Allow to infill arched top light to conservatory and reduce width to side panes to form
- Large central window