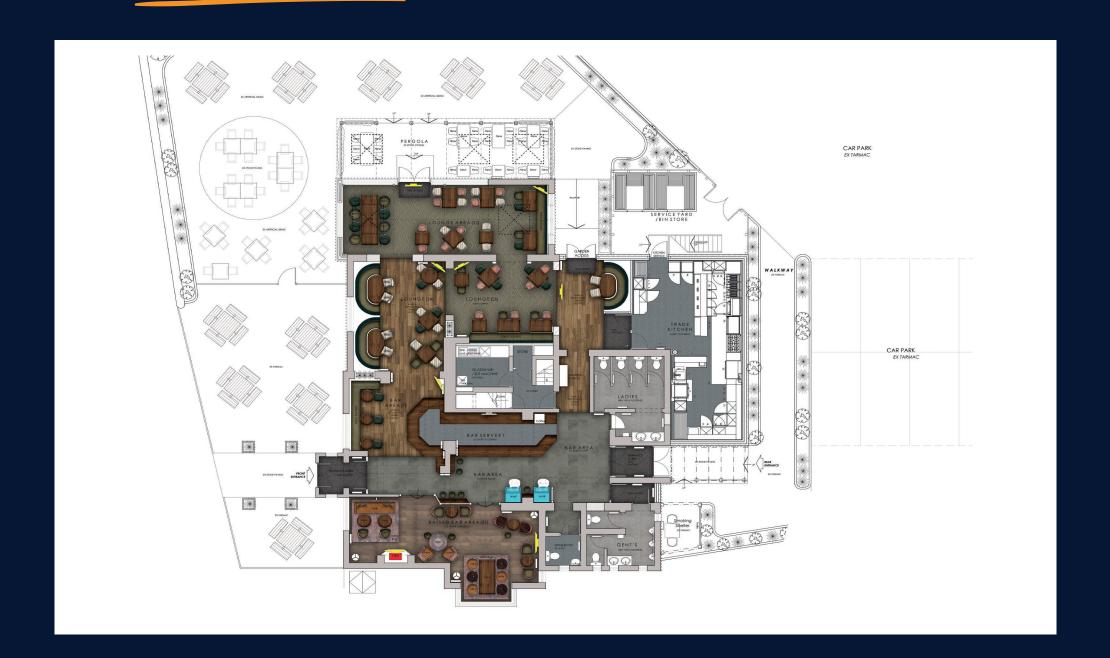

# **RENDERED FLOOR PLAN**

### **LOUNGE AREA**

The lounge area will be refurbished and redecorated throughout to create a premium feel to the pub. Works will include:

- Retain existing counter and backfitting
- Provide new overbar stemware racks
- Allow to strip up existing carpet and provide and lay new carpet
- Allow to re-sand existing timber flooring
- Allow to clean and make good existing floor tiles
- Provide new ceiling mounted artificial planting panels with new lighting
- Provide new feature wall with timber cladding, planting and lighting
- Provide 2No metal infill screens with metal frame, mesh panels and
- planting
- Allow to infill arched top light to conservatory and reduce width to side panes to form
- Large central window

# **FLOOR PLANS & FINISHES**

The trade kitchen will be upgraded. Works will include:

Allow for partial re-decoration

## GENTS TOILETS

The gents toilets will be refurbished and redecorated. Works will include:

- Allow to clean and minor repairs
- Re-decorate complete
- Allow to take up existing flooring, make good floor and replace with new vinyl flooring
- Provide new wall fan, including builders work

## 4 FEMALE TOILETS

The ladies toilets will be refurbished and redecorated. Works will include:

- Allow to clean and minor repairs
- Re-decorate complete
- Allow to take up existing flooring, make good floor and replace with new vinyl flooring