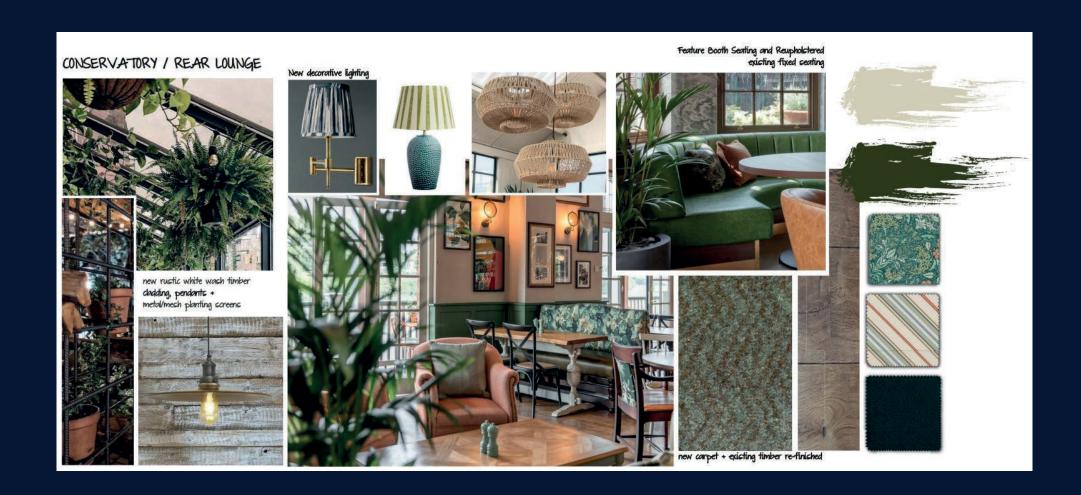

The conservatory will be enhanced with an 'outside in' feel with botanicals, planting, lighting and living wall features to link with the covered pergola outside. These works will give the pub a much more premium feel and will enable the new licensee to offer a fantastically bright space throughout the year.

### **LOUNGE AREA**

The lounge area will be refurbished and redecorated throughout to create a premium feel to the pub. Works will include:

- Retain existing counter and backfitting
- Provide new overbar stemware racks
- Allow to strip up existing carpet and provide and lay new carpet
- Allow to re-sand existing timber flooring
- Allow to clean and make good existing floor tiles
- Provide new ceiling mounted artificial planting panels with new lighting
- Provide new feature wall with timber cladding, planting and lighting
- Provide 2No metal infill screens with metal frame, mesh panels and
- planting
- Allow to infill arched top light to conservatory and reduce width to side panes to form
- Large central window