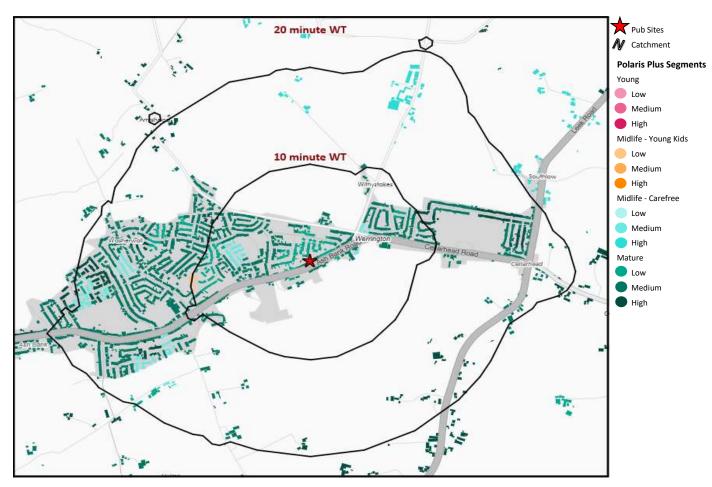

#### Polaris Plus Summary - Red Cow Inn Stoke-On-Trent

© 2023 CACI Limited and all other applicable third party notices (Acorn) can be found at www.caci.o.uk/copyrightnotices.pdf Datasource © 2023 TomTom, Contains Ordnance Survey data © Crown copyright and database right 2023

|                        | rouns rus round by catchinent |               |             |            |                 |                    |
|------------------------|-------------------------------|---------------|-------------|------------|-----------------|--------------------|
|                        |                               |               |             |            | *WT= Walktime   | e, **DT= Drivetime |
|                        | P                             | opulation Cou | nt          | Inc        | lex vs GB avera | age                |
| Polaris Plus Segment   | 10 min WT*                    | 20 min WT*    | 20 min DT** | 10 min WT* | 20 min WT*      | 20 min DT**        |
| Young                  |                               |               |             |            |                 |                    |
| Low                    | 0                             | 0             | 49,961      | 0          | 0               | 206                |
| Medium                 | 0                             | 0             | 31,406      | 0          | 0               | 116                |
| High                   | 0                             | 0             | 984         | 0          | 0               | 6                  |
| Midlife - Young Kids   |                               |               |             |            |                 |                    |
| Low                    | 28                            | 28            | 25,514      | 31         | 12              | 189                |
| Medium                 | 0                             | 0             | 601         | 0          | 0               | 6                  |
| High                   | 0                             | 0             | 0           | 0          | 0               | 0                  |
| Midlife - Carefree     |                               |               |             |            |                 |                    |
| Low                    | 0                             | 0             | 18,280      | 0          | 0               | 176                |
|                        | 109                           | 267           | 8,037       | 92         | 85              | 46                 |
| High                   | 0                             | 0             | 4,133       | 0          | 0               | 38                 |
| Mature                 |                               |               |             |            |                 |                    |
| Low                    | 322                           | 454           | 36,449      | 142        | 76              | 108                |
| Medium                 | 1,012                         | 2,839         | 48,352      | 391        | 415             | 125                |
| High                   | 27                            | 622           | 19,414      | 11         | 95              | 53                 |
| Not Private Households | 156                           | 156           | 3,362       | 719        | 272             | 104                |
| Total                  | 1,654                         | 4,366         | 246,493     |            |                 |                    |

Polaris Plus Profile by Catchment

Powered by InSite www.caci.co.uk