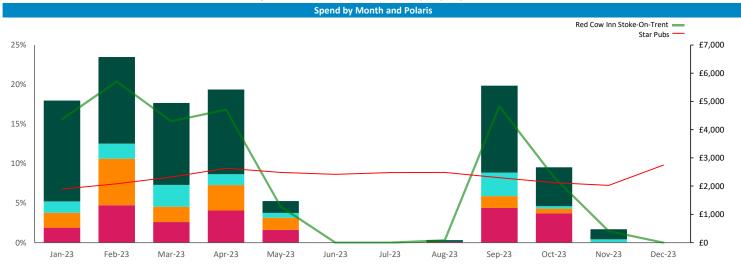

| 155        | 160            | 107         |
|                 | Other               | 238 (14%)   | 445 (10%)        | 46,549 (18%)  | 78         | 56             | 105         |
|                 |                     |             |                  |               |            |                |             |
|                 | Total Worker Count  | 809         | 1,369            | 147,607       |            |                |             |

See the Glossary page for further information on the above variables





### Transactional Data Summary - Red Cow Inn Stoke-On-Trent



© 2023 CACI Limited and all other applicable third party notices (Reward Insight) can be found at www.caci.co.uk/copyrightnotice



Average transaction value of sales (£) within the pub split by Polaris Plus



Seasonality of the spend split by month

Powered by InSite www.caci.co.uk

# CACI





Polaris Plus profile of people passing within 60m of the pub, by Audience Classification

Powered by InSite www.caci.co.uk



#### Mobile Data Summary - Red Cow Inn Stoke-On-Trent

© 2023 CACI Limited and all other applicable third party notices (©2022, Digital Envoy. All Rights Reserved) can be found at www.caci.co.uk/copyrightnotices.p



Polaris plus profile of people passing within 60m of the pub, these represent the potential customers walking past the door





#### Mobile Data Summary - Red Cow Inn Stoke-On-Trent

© 2023 CACI Limited and all other applicable third party notices (©2022, Digital Envoy. All Rights Reserved) can be found at www.caci.co.uk/copyrightnotices.p





Time of day and busy