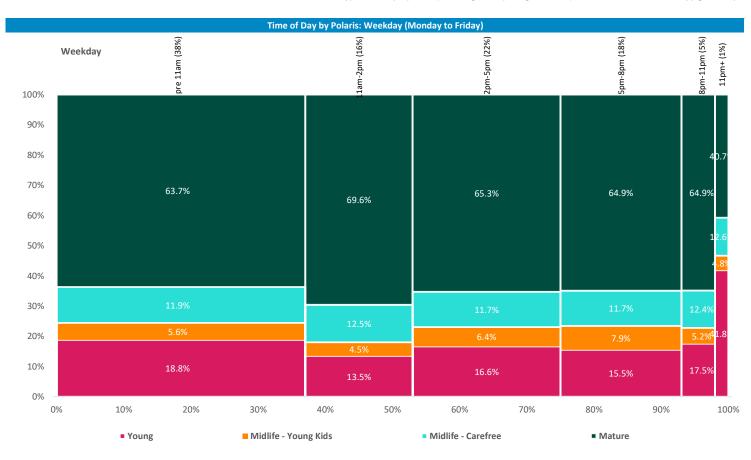

Time of day and busyness from within a 60m radius of the pub calculated using GPS data