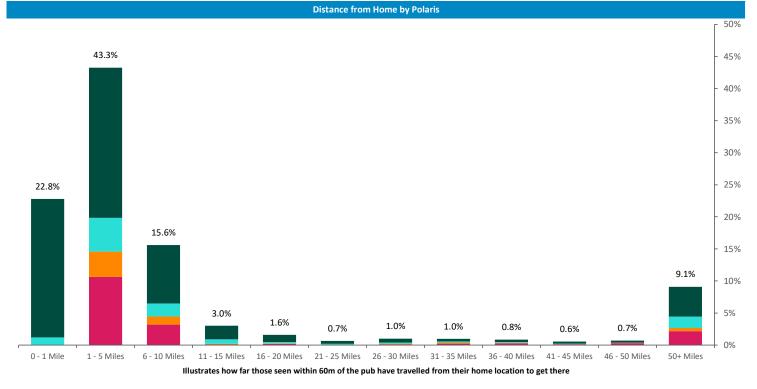

Time of day and busyness from within a 60m radius of the pub calculated using GPS data