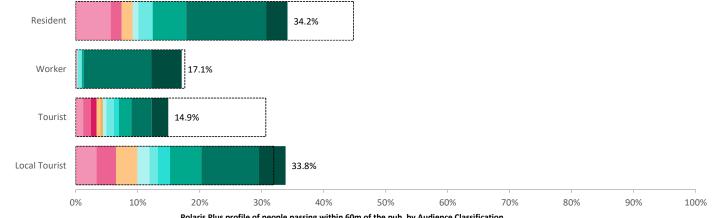

# CACI

Polaris Plus profile of people passing within 60m of the pub, by Audience Classification

Powered by InSite www.caci.co.uk

Polaris plus profile of people passing within 60m of the pub, these represent the potential customers walking past the door