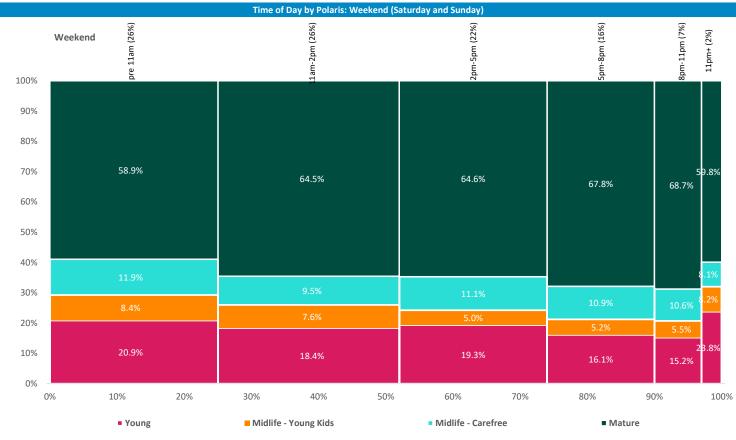

Time of day and busyness from within a 60m radius of the pub calculated using GPS data