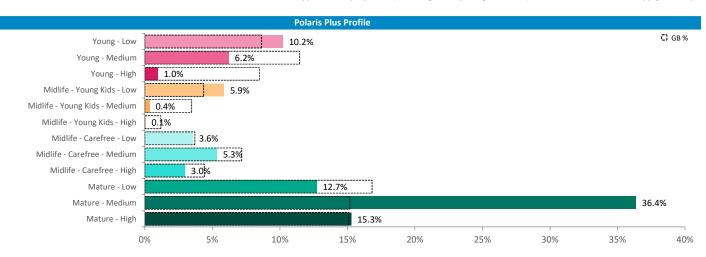

# CACI

Polaris Plus profile of people passing within 60m of the pub, by Audience Classification

Powered by InSite www.caci.co.uk

Polaris plus profile of people passing within 60m of the pub, these represent the potential customers walking past the door