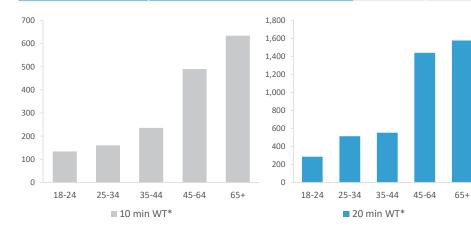

|                                      | Over GB Average                |            |                   |             |            | *WT= Walktim             | e, **DT= Drivetime |
|--------------------------------------|--------------------------------|------------|-------------------|-------------|------------|--------------------------|--------------------|
|                                      | Around GB Average              | Cat        | tchment Size (Coເ | ints)       | Inc        | dex vs GB Aver           | age                |
|                                      | Under GB Average               | 10 min WT* | 20 min WT*        | 20 min DT** | 10 min WT* | 20 min WT*               | 20 min DT**        |
|                                      | Devulation                     | 2.040      | 5 204             | 210.026     | 20         | 20                       | 74                 |
|                                      | Population                     | 2,018      | 5,284             | 310,936     | 38         | 29                       | 71                 |
|                                      | Adults 18+                     | 1,654      | 4,366             | 246,493     | 37         | 18+ index is based of 29 | 71                 |
|                                      | Competition Pubs               | 2          | 2                 | 333         | 11         | 6                        | 80                 |
|                                      | Adults 18+ per Competition Pub | 827        | 2,183             | 740         | 96         | 254                      | 86                 |
|                                      | % Adults Likely to Drink       | 79.2%      | 80.4%             | 75.3%       | 104        | 105                      | 99                 |
|                                      |                                |            |                   |             |            |                          |                    |
|                                      | Low                            | 21.2%      | 11.0%             | 52.8%       | 64         | 33                       | 159                |
| Affluence                            | Medium                         | 67.8%      | 71.1%             | 35.9%       | 178        | 187                      | 94                 |
|                                      | High                           | 1.6%       | 14.2%             | 10.0%       | 6          | 52                       | 36                 |
| *Affluence does not include Not Priv | ate Households                 |            |                   |             |            |                          |                    |
|                                      | 18-24                          | 134        | 285               | 25,515      | 82         | 66                       | 101                |
|                                      | 25-34                          | 160        | 513               | 40,290      | 59         | 73                       | 97                 |
| Age Profile                          | 35-44                          | 236        | 552               | 39,394      | 88         | 79                       | 96                 |
|                                      | 45-64                          | 490        | 1,440             | 78,379      | 95         | 106                      | 98                 |
|                                      | 65+                            | 634        | 1,576             | 62,915      | 164        | 155                      | 105                |