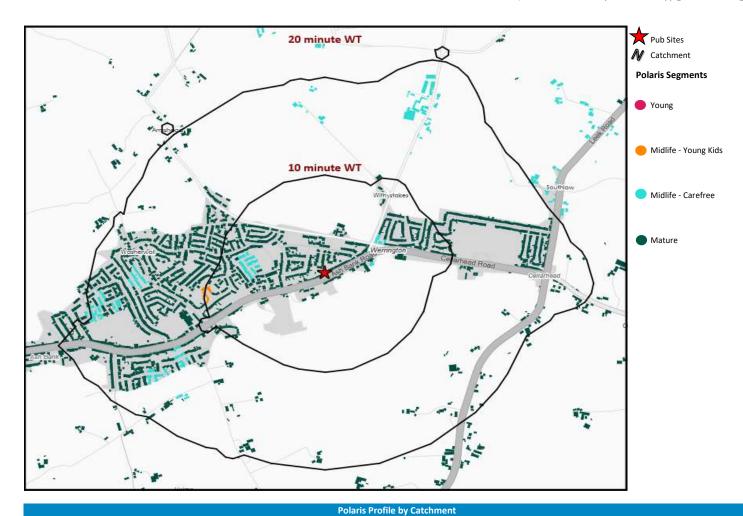

#### Polaris Summary - Red Cow Inn Stoke-On-Trent

© 2023 CACI Limited and all other applicable third party notices (Acorn) can be found at www.caci.co.uk/copyrightnotices.pdf Datasource © 2023 TomTom, Contains Ordnance Survey data © Crown copyright and database right 2023

|                        |            |               |             |            | *WT= Walktime  | e, **DT= Drivetime |
|------------------------|------------|---------------|-------------|------------|----------------|--------------------|
|                        | Р          | opulation Cou | nt          | Inc        | lex vs GB aver | age                |
| Polaris Segment        | 10 min WT* | 20 min WT*    | 20 min DT** | 10 min WT* | 20 min WT*     | 20 min DT**        |
|                        |            |               |             |            |                |                    |
| Young                  | 0          | 0             | 82,351      | 0          | 0              | 121                |
| Midlife - Young Kids   | 28         | 28            | 26,115      | 15         | 6              | 97                 |
| Midlife - Carefree     | 109        | 267           | 30,450      | 42         | 39             | 78                 |
| Mature                 | 1,361      | 3,915         | 104,215     | 185        | 202            | 95                 |
| Not Private Households | 156        | 156           | 3,362       | 719        | 272            | 104                |
| Total                  | 1,654      | 4,366         | 246,493     |            |                |                    |
|                        |            |               |             |            |                |                    |