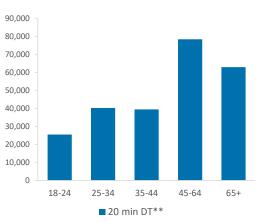

|                                      | Over GB Average                |            |                   |             |            | *WT= Walktim             | e, **DT= Drivetime |
|--------------------------------------|--------------------------------|------------|-------------------|-------------|------------|--------------------------|--------------------|
|                                      | Around GB Average              | Cat        | tchment Size (Coເ | ints)       | Inc        | dex vs GB Aver           | age                |
|                                      | Under GB Average               | 10 min WT* | 20 min WT*        | 20 min DT** | 10 min WT* | 20 min WT*               | 20 min DT**        |
|                                      | Devulation                     | 2.040      | 5 204             | 210.026     | 20         | 20                       | 74                 |
|                                      | Population                     | 2,018      | 5,284             | 310,936     | 38         | 29                       | 71                 |
|                                      | Adults 18+                     | 1,654      | 4,366             | 246,493     | 37         | 18+ index is based of 29 | 71                 |
|                                      | Competition Pubs               | 2          | 2                 | 333         | 11         | 6                        | 80                 |
|                                      | Adults 18+ per Competition Pub | 827        | 2,183             | 740         | 96         | 254                      | 86                 |
|                                      | % Adults Likely to Drink       | 79.2%      | 80.4%             | 75.3%       | 104        | 105                      | 99                 |
|                                      |                                |            |                   |             |            |                          |                    |
|                                      | Low                            | 21.2%      | 11.0%             | 52.8%       | 64         | 33                       | 159                |
| Affluence                            | Medium                         | 67.8%      | 71.1%             | 35.9%       | 178        | 187                      | 94                 |
|                                      | High                           | 1.6%       | 14.2%             | 10.0%       | 6          | 52                       | 36                 |
| *Affluence does not include Not Priv | ate Households                 |            |                   |             |            |                          |                    |
|                                      | 18-24                          | 134        | 285               | 25,515      | 82         | 66                       | 101                |
|                                      | 25-34                          | 160        | 513               | 40,290      | 59         | 73                       | 97                 |
| Age Profile                          | 35-44                          | 236        | 552               | 39,394      | 88         | 79                       | 96                 |
|                                      | 45-64                          | 490        | 1,440             | 78,379      | 95         | 106                      | 98                 |
|                                      | 65+                            | 634        | 1,576             | 62,915      | 164        | 155                      | 105                |