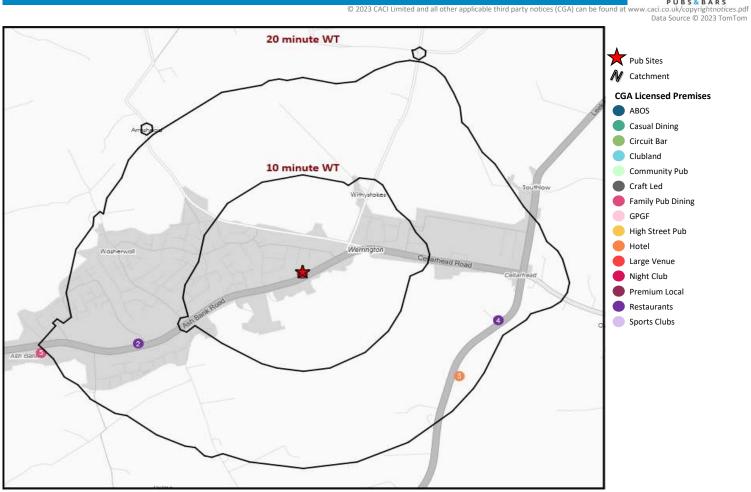

#### CGA Summary - Red Cow Inn Stoke-On-Trent

© 2023 CACI Limited and all other applicable third party notices (CGA) can be found at www.caci.co.uk/copy

|      | Nearest 20 Pubs      |          |                     |                   |                  |  |  |
|------|----------------------|----------|---------------------|-------------------|------------------|--|--|
| Ref. | Name                 | Postcode | Operator            | Segment           | Distance (miles) |  |  |
| 0    | Red Cow Inn          | ST 9 0DT | Star Pubs & Bars    | Premium Local     | 0.0              |  |  |
| 0    | Windmill Inn         | ST 9 0DT | Greene King         | Premium Local     | 0.0              |  |  |
| 2    | Red Onion            | ST 9 OJS | Independent Free    | Restaurants       | 0.6              |  |  |
| 3    | Moorville Hall Hotel | ST 9 0DG | Independent Free    | Hotel             | 0.7              |  |  |
| 4    | Mantra               | ST 9 0DQ | Independent Free    | Restaurants       | 0.7              |  |  |
| 5    | Ashbank              | ST 2 9EB | Mitchells & Butlers | Family Pub Dining | 1.0              |  |  |