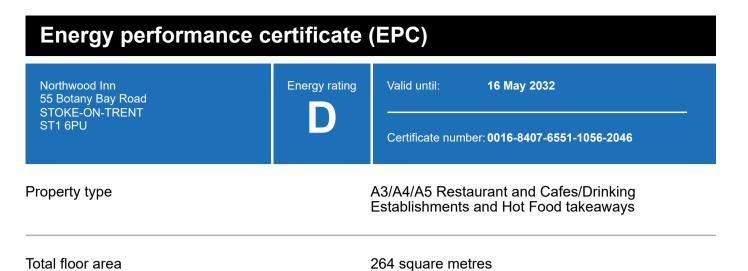

### Rules on letting this property

Properties can be let if they have an energy rating from A+ to E.

# **Energy efficiency rating for this property**

This property's current energy rating is D.

Under 0 A+

Net zero CO2

0-25 A

26-50 B

51-75 C

76-100 D 81 D

101-125 E

126-150 F

Over 150 G

Properties are given a rating from A+ (most efficient) to G (least efficient).

Properties are also given a score. The larger the number, the more carbon dioxide (CO2) your property is likely to emit.

## How this property compares to others

Properties similar to this one could have ratings:

If newly built

30 B

If typical of the existing stock

89 D

## Breakdown of this property's energy performance

| Main heating fuel                          | Natural Gas                     |
|--------