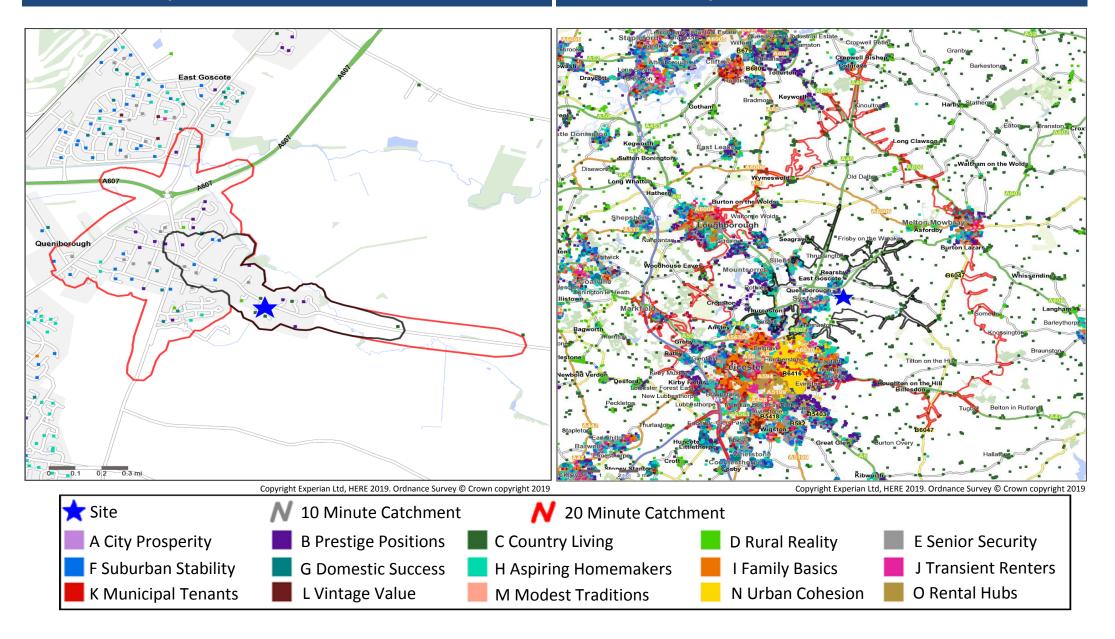

## **Catchment Mosaic Groups**

### **Mosaic Groups in 10 and 20 Minute WT Catchment Areas**

### Mosaic Groups in 10 and 20 Minute DT Catchment Area