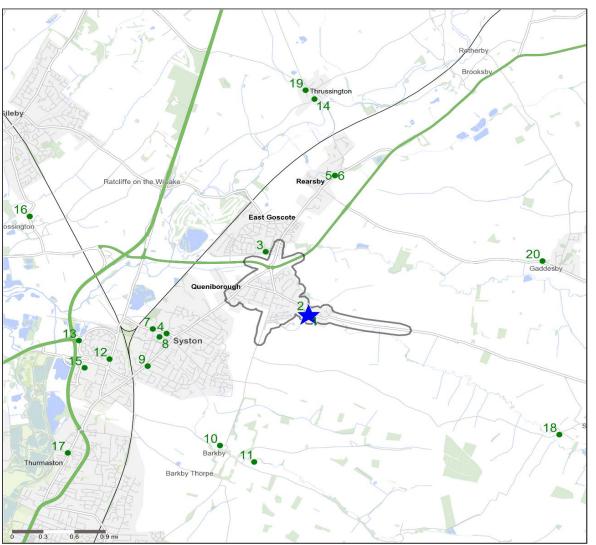

## **Competitor Map and Report**

Source: CGA 2020

## **Competitor Map**

Copyright Experian Ltd, HERE 2019. Ordnance Survey © Crown copyright 2019

💢 Site

Star Pubs

Pubs

Catchment

### **Top 20 Nearest Competitors**

| 1       Britannia Inn, LE 7 3DB       Star Pubs & Bars       0.0       0.1         2       Horse & Groom, LE 7 3DJ       Star Pubs & Bars       1.2       0.4         3       Plough, LE 7 3ZL       Ei Group       23.5       4.3         4       Fox & Hounds, LE 7 1GP       Independent Free       35.0       5.4         5       Horse & Groom, LE 7 4YS       Star Pubs & Bars       37.1       5.6         6       Wheel Inn, LE 7 4YS       Unknown       37.1       5.6         7       Queen Victoria, LE 7 1GQ       Everards       37.7       5.4         8       Dog & Gun, LE 7 1GN       Steamin Billy Brewing Co       37.7       5.4         9       Midland Railway, LE 7 2JS       Star Pubs & Bars       41.9       6.1         10       Malt Shovel, LE 7 3QG       Daniel Thwaites plc       43.5       6.3         11       Brookside, LE 7 3QD       Independent Free       52.5       7.7         12       Gate Hangs Well, LE 7 1NH       Everards       52.8       6.9         13       Hobby Horse Farm, LE 7 1BA       Greene King       58.2       8.9         15       Hope & Anchor, LE 7 4UD       Admiral Taverns Ltd       58.2       8.9         15 <th></th> <th>Order</th> <th>Outlet Name</th> <th>Operator</th> <th>Walktime From Site (Minutes)</th> <th>Drivetime from<br/>Site (Minutes)</th> |   | Order | Outlet Name                | Operator                 | Walktime From Site (Minutes) | Drivetime from<br>Site (Minutes) |
|------------------------------------------------------------------------------------------------------------------------------------------------------------------------------------------------------------------------------------------------------------------------------------------------------------------------------------------------------------------------------------------------------------------------------------------------------------------------------------------------------------------------------------------------------------------------------------------------------------------------------------------------------------------------------------------------------------------------------------------------------------------------------------------------------------------------------------------------------------------------------------------------------------------------------------------------------------------------------------------------------------------------------------------------------------------------------------------------------------------------------------------------------------------------------------------------------------------------------------------------------------------------------------------------------------------------------------------|---|-------|----------------------------|--------------------------|------------------------------|----------------------------------|
| 1.2 0.4  3 Plough, LE 7 3ZL Ei Group 23.5 4.3  4 Fox & Hounds, LE 7 1GP Independent Free 35.0 5.4  5 Horse & Groom, LE 7 4YS Star Pubs & Bars 37.1 5.6  6 Wheel Inn, LE 7 4YS Unknown 37.1 5.6  7 Queen Victoria, LE 7 1GQ Everards 37.7 5.4  8 Dog & Gun, LE 7 1GN Steamin Billy Brewing Co 37.7 5.4  9 Midland Railway, LE 7 2JS Star Pubs & Bars 41.9 6.1  10 Malt Shovel, LE 7 3QG Daniel Thwaites plc 43.5 6.3  11 Brookside, LE 7 3QD Independent Free 52.5 7.7  12 Gate Hangs Well, LE 7 1NH Everards 52.8 6.9  13 Hobby Horse Farm, LE 7 1BA Greene King 56.7 6.0  14 Blue Lion, LE 7 4UD Admiral Taverns Ltd 58.2 8.9  15 Hope & Anchor, LE 7 1PD Greene King 58.8 7.1  16 Royal Oak, LE 7 4UU Everards 67.0 6.9  17 Top House, LE 4 8BE Trust Inns Limited 67.7 8.0  18 Golden Fleece, LE 7 3RL Independent Free 73.2 9.4                                                                                                                                                                                                                                                                                                                                                                                                                                                                                                      | 1 | 1     | Britannia Inn, LE 7 3DB    | Star Pubs & Bars         | 0.0                          | 0.1                              |
| 4 Fox & Hounds, LE 7 1GP Independent Free 35.0 5.4  5 Horse & Groom, LE 7 4YS Star Pubs & Bars 37.1 5.6  6 Wheel Inn, LE 7 4YS Unknown 37.1 5.6  7 Queen Victoria, LE 7 1GQ Everards 37.7 5.4  8 Dog & Gun, LE 7 1GN Steamin Billy Brewing Co 37.7 5.4  9 Midland Railway, LE 7 2JS Star Pubs & Bars 41.9 6.1  10 Malt Shovel, LE 7 3QG Daniel Thwaites plc 43.5 6.3  11 Brookside, LE 7 3QD Independent Free 52.5 7.7  12 Gate Hangs Well, LE 7 1NH Everards 52.8 6.9  13 Hobby Horse Farm, LE 7 1BA Greene King 56.7 6.0  14 Blue Lion, LE 7 4UD Admiral Taverns Ltd 58.2 8.9  15 Hope & Anchor, LE 7 1PD Greene King 58.8 7.1  16 Royal Oak, LE 7 4UU Everards 67.0 6.9  17 Top House, LE 4 8BE Trust Inns Limited 67.7 8.0  18 Golden Fleece, LE 7 3RL Independent Free 73.2 9.4                                                                                                                                                                                                                                                                                                                                                                                                                                                                                                                                                     |   | 2     | Horse & Groom, LE 7 3DJ    | Star Pubs & Bars         | 1.2                          | 0.4                              |
| 5 Horse & Groom, LE 7 4YS Star Pubs & Bars 37.1 5.6  6 Wheel Inn, LE 7 4YS Unknown 37.1 5.6  7 Queen Victoria, LE 7 1GQ Everards 37.7 5.4  8 Dog & Gun, LE 7 1GN Steamin Billy Brewing Co 37.7 5.4  9 Midland Railway, LE 7 2JS Star Pubs & Bars 41.9 6.1  10 Malt Shovel, LE 7 3QG Daniel Thwaites plc 43.5 6.3  11 Brookside, LE 7 3QD Independent Free 52.5 7.7  12 Gate Hangs Well, LE 7 1NH Everards 52.8 6.9  13 Hobby Horse Farm, LE 7 1BA Greene King 56.7 6.0  14 Blue Lion, LE 7 4UD Admiral Taverns Ltd 58.2 8.9  15 Hope & Anchor, LE 7 1PD Greene King 58.8 7.1  16 Royal Oak, LE 7 4UU Everards 67.0 6.9  17 Top House, LE 4 8BE Trust Inns Limited 67.7 8.0  18 Golden Fleece, LE 7 3RL Independent Free 73.2 9.4                                                                                                                                                                                                                                                                                                                                                                                                                                                                                                                                                                                                         |   | 3     | Plough, LE 7 3ZL           | Ei Group                 | 23.5                         | 4.3                              |
| 6 Wheel Inn, LE 7 4YS Unknown 37.1 5.6  7 Queen Victoria, LE 7 1GQ Everards 37.7 5.4  8 Dog & Gun, LE 7 1GN Steamin Billy Brewing Co 37.7 5.4  9 Midland Railway, LE 7 2JS Star Pubs & Bars 41.9 6.1  10 Malt Shovel, LE 7 3QG Daniel Thwaites plc 43.5 6.3  11 Brookside, LE 7 3QD Independent Free 52.5 7.7  12 Gate Hangs Well, LE 7 1NH Everards 52.8 6.9  13 Hobby Horse Farm, LE 7 1BA Greene King 56.7 6.0  14 Blue Lion, LE 7 4UD Admiral Taverns Ltd 58.2 8.9  15 Hope & Anchor, LE 7 1PD Greene King 58.8 7.1  16 Royal Oak, LE 7 4UU Everards 67.0 6.9  17 Top House, LE 4 8BE Trust Inns Limited 67.7 8.0  18 Golden Fleece, LE 7 3RL Independent Free 72.6 7.5  9 19 Star Inn, LE 7 4UH Independent Free 73.2 9.4                                                                                                                                                                                                                                                                                                                                                                                                                                                                                                                                                                                                           |   | 4     | Fox & Hounds, LE 7 1GP     | Independent Free         | 35.0                         | 5.4                              |
| 7 Queen Victoria, LE 7 1GQ Everards 37.7 5.4  8 Dog & Gun, LE 7 1GN Steamin Billy Brewing Co 37.7 5.4  9 Midland Railway, LE 7 2JS Star Pubs & Bars 41.9 6.1  10 Malt Shovel, LE 7 3QG Daniel Thwaites plc 43.5 6.3  11 Brookside, LE 7 3QD Independent Free 52.5 7.7  12 Gate Hangs Well, LE 7 1NH Everards 52.8 6.9  13 Hobby Horse Farm, LE 7 1BA Greene King 56.7 6.0  14 Blue Lion, LE 7 4UD Admiral Taverns Ltd 58.2 8.9  15 Hope & Anchor, LE 7 1PD Greene King 58.8 7.1  16 Royal Oak, LE 7 4UU Everards 67.0 6.9  17 Top House, LE 4 8BE Trust Inns Limited 67.7 8.0  18 Golden Fleece, LE 7 3RL Independent Free 72.6 7.5  9 19 Star Inn, LE 7 4UH Independent Free 73.2 9.4                                                                                                                                                                                                                                                                                                                                                                                                                                                                                                                                                                                                                                                   |   | 5     | Horse & Groom, LE 7 4YS    | Star Pubs & Bars         | 37.1                         | 5.6                              |
| 8 Dog & Gun, LE 7 1GN Steamin Billy Brewing Co 37.7 5.4  9 Midland Railway, LE 7 2JS Star Pubs & Bars 41.9 6.1  10 Malt Shovel, LE 7 3QG Daniel Thwaites plc 43.5 6.3  11 Brookside, LE 7 3QD Independent Free 52.5 7.7  12 Gate Hangs Well, LE 7 1NH Everards 52.8 6.9  13 Hobby Horse Farm, LE 7 1BA Greene King 56.7 6.0  14 Blue Lion, LE 7 4UD Admiral Taverns Ltd 58.2 8.9  15 Hope & Anchor, LE 7 1PD Greene King 58.8 7.1  16 Royal Oak, LE 7 4UU Everards 67.0 6.9  17 Top House, LE 4 8BE Trust Inns Limited 67.7 8.0  18 Golden Fleece, LE 7 3RL Independent Free 72.6 7.5  9 19 Star Inn, LE 7 4UH Independent Free 73.2 9.4                                                                                                                                                                                                                                                                                                                                                                                                                                                                                                                                                                                                                                                                                                 |   | 6     | Wheel Inn, LE 7 4YS        | Unknown                  | 37.1                         | 5.6                              |
| 9 Midland Railway, LE 7 2JS Star Pubs & Bars 41.9 6.1  10 Malt Shovel, LE 7 3QG Daniel Thwaites plc 43.5 6.3  11 Brookside, LE 7 3QD Independent Free 52.5 7.7  12 Gate Hangs Well, LE 7 1NH Everards 52.8 6.9  13 Hobby Horse Farm, LE 7 1BA Greene King 56.7 6.0  14 Blue Lion, LE 7 4UD Admiral Taverns Ltd 58.2 8.9  15 Hope & Anchor, LE 7 1PD Greene King 58.8 7.1  16 Royal Oak, LE 7 4UU Everards 67.0 6.9  17 Top House, LE 4 8BE Trust Inns Limited 67.7 8.0  18 Golden Fleece, LE 7 3RL Independent Free 72.6 7.5  19 Star Inn, LE 7 4UH Independent Free 73.2 9.4                                                                                                                                                                                                                                                                                                                                                                                                                                                                                                                                                                                                                                                                                                                                                            |   | 7     | Queen Victoria, LE 7 1GQ   | Everards                 | 37.7                         | 5.4                              |
| 10 Malt Shovel, LE 7 3QG Daniel Thwaites plc 43.5 6.3  11 Brookside, LE 7 3QD Independent Free 52.5 7.7  12 Gate Hangs Well, LE 7 1NH Everards 52.8 6.9  13 Hobby Horse Farm, LE 7 1BA Greene King 56.7 6.0  14 Blue Lion, LE 7 4UD Admiral Taverns Ltd 58.2 8.9  15 Hope & Anchor, LE 7 1PD Greene King 58.8 7.1  16 Royal Oak, LE 7 4UU Everards 67.0 6.9  17 Top House, LE 4 8BE Trust Inns Limited 67.7 8.0  18 Golden Fleece, LE 7 3RL Independent Free 72.6 7.5  19 Star Inn, LE 7 4UH Independent Free 73.2 9.4                                                                                                                                                                                                                                                                                                                                                                                                                                                                                                                                                                                                                                                                                                                                                                                                                   |   | 8     | Dog & Gun, LE 7 1GN        | Steamin Billy Brewing Co | 37.7                         | 5.4                              |
| 11 Brookside, LE 7 3QD Independent Free 52.5 7.7  12 Gate Hangs Well, LE 7 1NH Everards 52.8 6.9  13 Hobby Horse Farm, LE 7 1BA Greene King 56.7 6.0  14 Blue Lion, LE 7 4UD Admiral Taverns Ltd 58.2 8.9  15 Hope & Anchor, LE 7 1PD Greene King 58.8 7.1  16 Royal Oak, LE 7 4UU Everards 67.0 6.9  17 Top House, LE 4 8BE Trust Inns Limited 67.7 8.0  18 Golden Fleece, LE 7 3RL Independent Free 72.6 7.5  19 Star Inn, LE 7 4UH Independent Free 73.2 9.4                                                                                                                                                                                                                                                                                                                                                                                                                                                                                                                                                                                                                                                                                                                                                                                                                                                                          |   | 9     | Midland Railway, LE 7 2JS  | Star Pubs & Bars         | 41.9                         | 6.1                              |
| 12 Gate Hangs Well, LE 7 1NH Everards 52.8 6.9  13 Hobby Horse Farm, LE 7 1BA Greene King 56.7 6.0  14 Blue Lion, LE 7 4UD Admiral Taverns Ltd 58.2 8.9  15 Hope & Anchor, LE 7 1PD Greene King 58.8 7.1  16 Royal Oak, LE 7 4UU Everards 67.0 6.9  17 Top House, LE 4 8BE Trust Inns Limited 67.7 8.0  18 Golden Fleece, LE 7 3RL Independent Free 72.6 7.5  19 Star Inn, LE 7 4UH Independent Free 73.2 9.4                                                                                                                                                                                                                                                                                                                                                                                                                                                                                                                                                                                                                                                                                                                                                                                                                                                                                                                            |   | 10    | Malt Shovel, LE 7 3QG      | Daniel Thwaites plc      | 43.5                         | 6.3                              |
| 13 Hobby Horse Farm, LE 7 1BA Greene King 14 Blue Lion, LE 7 4UD Admiral Taverns Ltd 58.2 8.9 15 Hope & Anchor, LE 7 1PD Greene King 58.8 7.1 16 Royal Oak, LE 7 4UU Everards 67.0 6.9 17 Top House, LE 4 8BE Trust Inns Limited 67.7 8.0 18 Golden Fleece, LE 7 3RL Independent Free 72.6 7.5 19 Star Inn, LE 7 4UH Independent Free 73.2 9.4                                                                                                                                                                                                                                                                                                                                                                                                                                                                                                                                                                                                                                                                                                                                                                                                                                                                                                                                                                                           |   | 11    | Brookside, LE 7 3QD        | Independent Free         | 52.5                         | 7.7                              |
| 14 Blue Lion, LE 7 4UD Admiral Taverns Ltd 58.2 8.9  15 Hope & Anchor, LE 7 1PD Greene King 58.8 7.1  16 Royal Oak, LE 7 4UU Everards 67.0 6.9  17 Top House, LE 4 8BE Trust Inns Limited 67.7 8.0  18 Golden Fleece, LE 7 3RL Independent Free 72.6 7.5  19 Star Inn, LE 7 4UH Independent Free 73.2 9.4                                                                                                                                                                                                                                                                                                                                                                                                                                                                                                                                                                                                                                                                                                                                                                                                                                                                                                                                                                                                                                |   | 12    | Gate Hangs Well, LE 7 1NH  | Everards                 | 52.8                         | 6.9                              |
| 15 Hope & Anchor, LE 7 1PD Greene King 58.2 8.9  16 Royal Oak, LE 7 4UU Everards 67.0 6.9  17 Top House, LE 4 8BE Trust Inns Limited 67.7 8.0  18 Golden Fleece, LE 7 3RL Independent Free 72.6 7.5  19 Star Inn, LE 7 4UH Independent Free 73.2 9.4                                                                                                                                                                                                                                                                                                                                                                                                                                                                                                                                                                                                                                                                                                                                                                                                                                                                                                                                                                                                                                                                                     |   | 13    | Hobby Horse Farm, LE 7 1BA | Greene King              | 56.7                         | 6.0                              |
| 16 Royal Oak, LE 7 4UU Everards 67.0 6.9  17 Top House, LE 4 8BE Trust Inns Limited 67.7 8.0  18 Golden Fleece, LE 7 3RL Independent Free 72.6 7.5  19 Star Inn, LE 7 4UH Independent Free 73.2 9.4                                                                                                                                                                                                                                                                                                                                                                                                                                                                                                                                                                                                                                                                                                                                                                                                                                                                                                                                                                                                                                                                                                                                      |   | 14    | Blue Lion, LE 7 4UD        | Admiral Taverns Ltd      | 58.2                         | 8.9                              |
| 17 Top House, LE 4 8BE Trust Inns Limited 67.7 8.0  18 Golden Fleece, LE 7 3RL Independent Free 72.6 7.5  9 19 Star Inn, LE 7 4UH Independent Free 73.2 9.4                                                                                                                                                                                                                                                                                                                                                                                                                                                                                                                                                                                                                                                                                                                                                                                                                                                                                                                                                                                                                                                                                                                                                                              |   | 15    | Hope & Anchor, LE 7 1PD    | Greene King              | 58.8                         | 7.1                              |
| 18 Golden Fleece, LE 7 3RL Independent Free 72.6 7.5  9 19 Star Inn, LE 7 4UH Independent Free 73.2 9.4                                                                                                                                                                                                                                                                                                                                                                                                                                                                                                                                                                                                                                                                                                                                                                                                                                                                                                                                                                                                                                                                                                                                                                                                                                  |   | 16    | Royal Oak, LE 7 4UU        | Everards                 | 67.0                         | 6.9                              |
| 9 19 Star Inn, LE 7 4UH Independent Free 73.2 9.4                                                                                                                                                                                                                                                                                                                                                                                                                                                                                                                                                                                                                                                                                                                                                                                                                                                                                                                                                                                                                                                                                                                                                                                                                                                                                        |   | 17    | Top House, LE 4 8BE        | Trust Inns Limited       | 67.7                         | 8.0                              |
| 73.2 9.4                                                                                                                                                                                                                                                                                                                                                                                                                                                                                                                                                                                                                                                                                                                                                                                                                                                                                                                                                                                                                                                                                                                                                                                                                                                                                                                                 |   | 18    | Golden Fleece, LE 7 3RL    | Independent Free         | 72.6                         | 7.5                              |
| 20 Cheney Arms, LE 7 4XE Everards 74.3 7.4                                                                                                                                                                                                                                                                                                                                                                                                                                                                                                                                                                                                                                                                                                                                                                                                                                                                                                                                                                                                                                                                                                                                                                                                                                                                                               | 9 | 19    | Star Inn, LE 7 4UH         | Independent Free         | 73.2                         | 9.4                              |
|                                                                                                                                                                                                                                                                                                                                                                                                                                                                                                                                                                                                                                                                                                                                                                                                                                                                                                                                                                                                                                                                                                                                                                                                                                                                                                                                          |   | 20    | Cheney Arms, LE 7 4XE      | Everards                 | 74.3                         | 7.4                              |