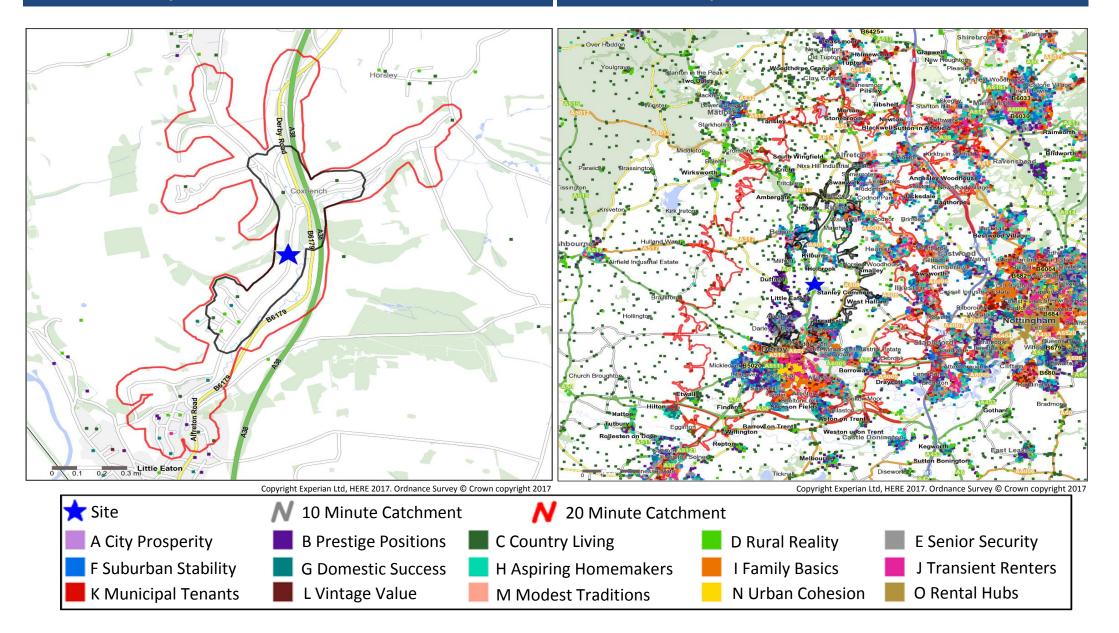

## **Catchment Mosaic Groups**

Mosaic Groups in 10 and 20 Minute WT Catchment Areas

Mosaic Groups in 10 and 20 Minute DT Catchment Area

# Adults 18+ by Mosaic Type in Each Catchment

|       |         |                       | 10 Minute<br>WT | 20 Minute<br>WT | 10 Minute<br>DT | 20 Minute<br>DT |
|-------|---------|-----------------------|-----------------|-----------------|-----------------|-----------------|
| Moss  | aic Typ | e Profile             | Catchment       | Catchment       | Catchment       | Catchment       |
| 10036 | лстур   | erione                | Adults 18+      | Adults 18+      | Adults 18+      | Adults 18+      |
|       | A01     | World-Class Wealth    | 0               | 0               | 0               | 0               |
|       | A02     | Uptown Elite          | 0               | 0               | 0               | 138             |
|       | A03     | Penthouse Chic        | 0               | 0               | 0               | 0               |
|       | A04     | Metro High-Flyers     | 0               | 0               | 0               | 0               |
|       | B05     | Premium Fortunes      | 0               | 1               | 220             | 680             |
|       | B06     | Diamond Days          | 2               | 5               | 872             | 2,143           |
|       | B07     | Alpha Families        | 0               | 10              | 1,342           | 4,235           |
|       | B08     | Bank of Mum and Dad   | 0               | 91              | 1,528           | 4,728           |
|       | B09     | Empty-Nest Adventure  | 0               | 19              | 2,073           | 9,129           |
|       | C10     | Wealthy Landowners    | 20              | 34              | 471             | 4,371           |
|       | C11     | Rural Vogue           | 1               | 2               | 13              | 507             |
|       | C12     | Scattered Homesteads  | 0               | 0               | 0               | 436             |
|       | C13     | Village Retirement    | 114             | 195             | 1,213           | 5,277           |
|       | D14     | Satellite Settlers    | 138             | 222             | 2,485           | 10,064          |
|       | D15     | Local Focus           | 64              | 186             | 466             | 2,680           |
|       | D16     | Outlying Seniors      | 0               | 0               | 348             | 2,874           |
|       | D17     | Far-Flung Outposts    | 0               | 0               | 0               | 0               |
|       | E18     | Legacy Elders         | 0               | 0               | 1,246           | 3,814           |
|       | E19     | Bungalow Heaven       | 0               | 0               | 3,090           | 14,890          |
|       | E20     | Classic Grandparents  | 0               | 0               | 979             | 7,189           |
|       | E21     | Solo Retirees         | 0               | 0               | 634             | 5,860           |
|       | F22     | Boomerang Boarders    | 0               | 0               | 1,681           | 9,345           |
|       | F23     | Family Ties           | 0               | 0               | 291             | 2,690           |
|       | F24     | Fledgling Free        | 0               | 0               | 2,794           | 17,739          |
|       | F25     | Dependable Me         | 0               | 0               | 2,613           | 12,883          |
|       | G26     | Cafés and Catchments  | 0               | 0               | 0               | 773             |
|       | G27     | Thriving Independence | 0               | 0               | 669             | 3,544           |
|       | G28     | Modern Parents        | 0               | 0               | 1,176           | 10,817          |
|       | G29     | Mid-Career Convention | 63              | 311             | 4,245           | 14,116          |
|       | H30     | Primary Ambitions     | 0               | 0               | 410             | 3,551           |
|       | H31     | Affordable Fringe     | 0               | 0               | 1,111           | 18,810          |
|       | H32     | First-Rung Futures    | 0               | 0               | 3,018           | 15,285          |
|       | H33     | Contemporary Starts   | 0               | 0               | 888             | 6,563           |
|       | H34     | New Foundations       | 0               | 0               | 57              | 1,755           |
|       | H35     | Flying Solo           | 0               | 0               | 434             | 1,985           |

|                     |             |                               |     | 10 Minute<br>WT | 20 Minute<br>WT | 10 Minute<br>DT | 20 Minute<br>DT |
|---------------------|-------------|-------------------------------|-----|-----------------|-----------------|-----------------|-----------------|
| Mosaic <sup>-</sup> | Type        | Profile                       |     | Catchment       | Catchment       | Catchment       | Catchment       |
|                     | .,          |                               |     | Adults 18+      | Adults 18+      | Adults 18+      | Adults 18+      |
|                     | 136         | Solid Economy                 |     | 0               | 0               | 72              | 1,316           |
|                     | 137         | Budget Generations            |     | 0               | 0               | 483             | 8,620           |
|                     | 138         | Economical Families           |     | 0               | 0               | 696             | 12,460          |
|                     | 139         | Families on a Budget          |     | 0               | 0               | 2,209           | 15,615          |
|                     | J40         | Value Rentals                 |     | 0               | 0               | 558             | 11,074          |
|                     | J41         | Youthful Endeavours           |     | 0               | 0               | 128             | 2,617           |
|                     | J42         | Midlife Renters               |     | 0               | 24              | 1,556           | 8,138           |
|                     | J43         | Renting Rooms                 |     | 0               | 0               | 570             | 18,952          |
| H                   | K44         | Inner City Stalwarts          |     | 0               | 0               | 0               | 0               |
| H                   | K45         | City Diversity                |     | 0               | 0               | 0               | 0               |
| H                   | K46         | High Rise Residents           |     | 0               | 0               | 0               | 0               |
| H                   | K47         | Single Essentials             |     | 0               | 0               | 198             | 4,057           |
| H                   | K48         | Mature Workers                |     | 0               | 0               | 791             | 7,575           |
|                     | L49         | Flatlet Seniors               |     | 0               | 0               | 322             | 3,586           |
|                     | L50         | Pocket Pensions               |     | 0               | 0               | 1,099           | 7,717           |
|                     | L51         | <b>Retirement Communities</b> |     | 0               | 0               | 603             | 1,406           |
|                     | L52         | Estate Veterans               |     | 0               | 0               | 448             | 5,592           |
|                     | L53         | Seasoned Survivors            |     | 0               | 0               | 651             | 6,159           |
| Ν                   | <b>N</b> 54 | Down-to-Earth Owners          |     | 0               | 0               | 671             | 12,665          |
| Ν                   | <b>N</b> 55 | Back with the Folks           |     | 0               | 0               | 446             | 7,066           |
| Ν                   | <b>И</b> 56 | Self Supporters               |     | 0               | 0               | 1,561           | 15,567          |
| 1                   | N57         | Community Elders              |     | 0               | 0               | 0               | 1,670           |
| 1                   | N58         | Culture & Comfort             |     | 0               | 0               | 0               | 433             |
| 1                   | N59         | Large Family Living           |     | 0               | 0               | 0               | 11,826          |
| 1                   | N60         | Ageing Access                 |     | 0               | 0               | 424             | 1,290           |
| (                   | D61         | Career Builders               |     | 0               | 0               | 892             | 2,537           |
| (                   | D62         | Central Pulse                 |     | 0               | 0               | 115             | 2,444           |
| (                   | D63         | Flexible Workforce            |     | 0               | 0               | 0               | 236             |
| (                   | <b>D</b> 64 | Bus-Route Renters             |     | 0               | 0               | 426             | 2,642           |
| C                   | <b>D</b> 65 | Learners & Earners            |     | 0               | 0               | 388             | 7,237           |
| C                   | D66         | Student Scene                 |     | 0               | 0               | 0               | 374             |
| l                   | J99         | Unclassified                  |     | 0               | 0               | 64              | 3,180           |
|                     |             | То                            | tal | 402             | 1,100           | 51,738          | 382,922         |