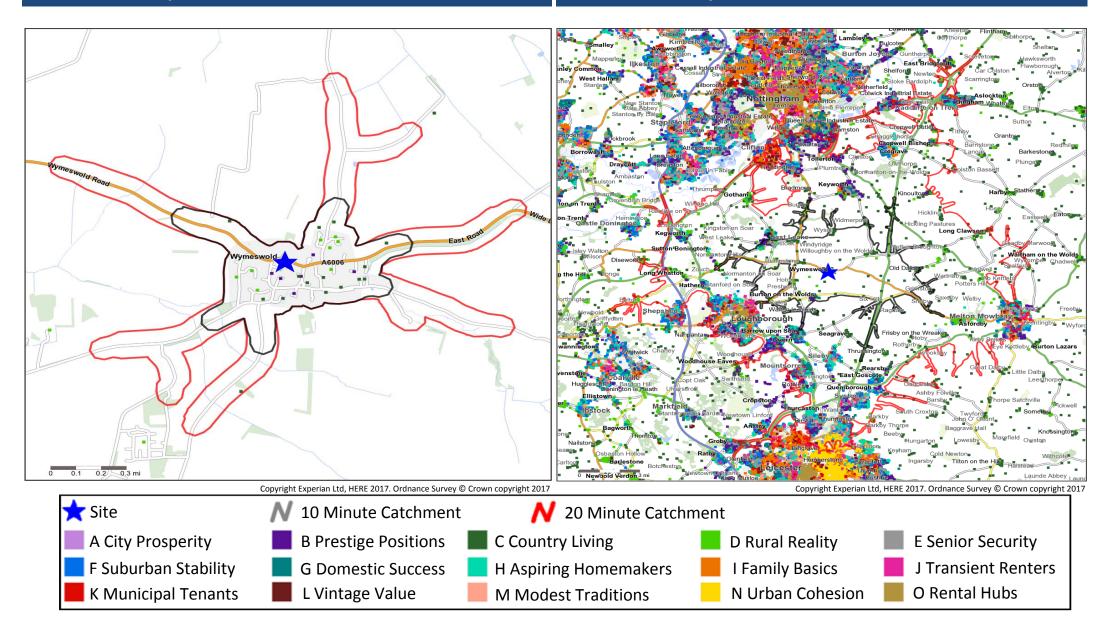

### Mosaic Groups in 10 and 20 Minute WT Catchment Areas

#### Mosaic Groups in 10 and 20 Minute DT Catchment Area