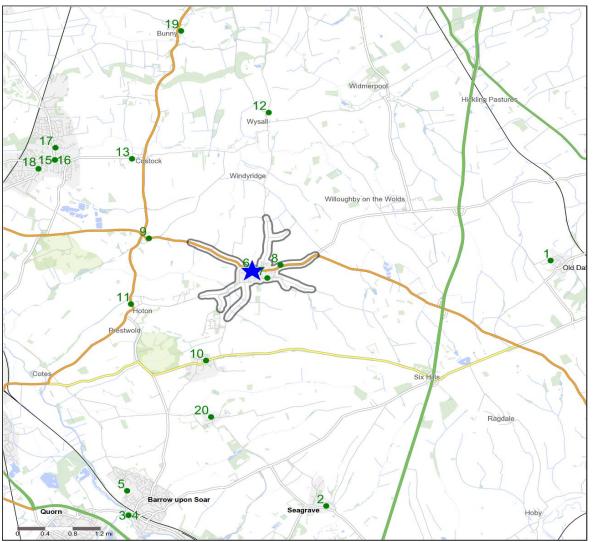

## **Competitor Map and Report**

Source: CGA 2018

### **Competitor Map**

Copyright Experian Ltd, HERE 2017. Ordnance Survey © Crown copyright 2017

| 📩 Site | Star Pubs | Pubs |  |
|--------|-----------|------|--|

### **Top 20 Nearest Competitors**

| Order | Outlet Name                    | Operator                   | Walktime From Site (Minutes) | Drivetime from<br>Site (Minutes) |
|-------|--------------------------------|----------------------------|------------------------------|----------------------------------|
| 1     | Crown Inn, LE14 3LF            | Little Britain Pub Company | 0.0                          | 9.9                              |
| 2     | White Horse, LE12 7LT          | Unknown                    | 0.0                          | 11.7                             |
| 3     | Boathouse At Barrrow, LE12 8PN | Ei Group                   | 0.0                          | 12.1                             |
| 4     | Soar Bridge Inn, LE12 8PN      | Everards                   | 0.0                          | 12.1                             |
| 5     | Three Crowns, LE12 8JS         | Star Pubs & Bars           | 0.0                          | 12.8                             |
| 6     | Three Crowns, LE12 6TZ         | Star Pubs & Bars           | 0.0                          | 0.2                              |
| 7     | Windmill Inn, LE12 6TT         | Little Britain Pub Company | 6.0                          | 1.4                              |
| 8     | Hammer & Pincers, LE12<br>6ST  | *Other Small Retail Groups | 8.8                          | 1.4                              |
| 9     | White Lion, LE12 6RH           | *Other Small Retail Groups | 31.4                         | 3.8                              |
| 10    | Greyhound Inn, LE12 5AG        | Everards                   | 35.3                         | 4.9                              |
| 11    | Packe Arms, LE12 5SJ           | Mitchells & Butlers        | 40.1                         | 5.7                              |
| 12    | Plough, NG12 5QQ               | Independent Free           | 54.0                         | 7.3                              |
| 13    | Generous Briton, LE12 6XD      | Marston's                  | 61.8                         | 6.7                              |
| 14    | Bulls Head, LE12 6PG           | Star Pubs & Bars           | 83.7                         | 8.6                              |
| 15    | Nags Head, LE12 6PG            | Star Pubs & Bars           | 83.7                         | 8.6                              |
| 16    | Round Robinn, LE12 6PG         | Independent Free           | 83.7                         | 8.6                              |
| 17    | Bryer's, LE12 6JG              | Independent Free           | 87.8                         | 9.4                              |
| 18    | Three Horseshoes, LE12 6PB     | Star Pubs & Bars           | 90.2                         | 9.0                              |
| 19    | Rancliffe Arms, NG11 6QT       | Marston's                  | 102.4                        | 9.0                              |
| 20    | Anchor Inn, LE12 8HR           | Independent Free           | 117.9                        | 9.6                              |