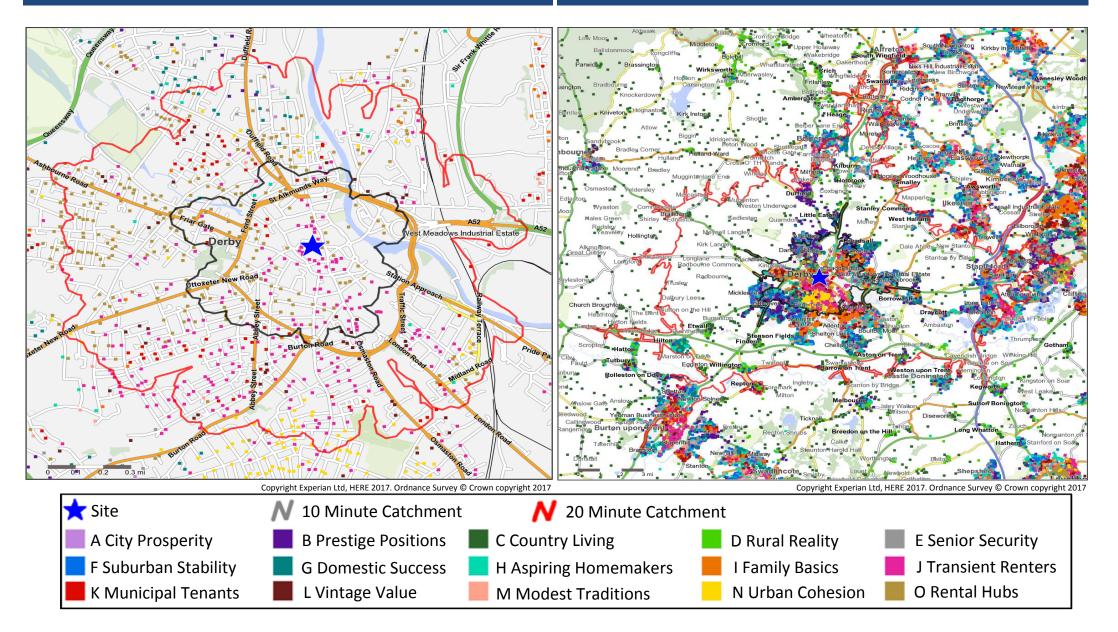

## **Catchment Mosaic Groups**

Mosaic Groups in 10 and 20 Minute WT Catchment Areas

Mosaic Groups in 10 and 20 Minute DT Catchment Area

# Adults 18+ by Mosaic Type in Each Catchment

|       |       |                       | 10 Minute<br>WT | 20 Minute<br>WT | 10 Minute<br>DT | 20 Minute<br>DT |
|-------|-------|-----------------------|-----------------|-----------------|-----------------|-----------------|
| Maar  |       | o Drofilo             | Catchment       | Catchment       | Catchment       | Catchment       |
| IVIOS | астур | e Profile             | Adults 18+      | Adults 18+      | Adults 18+      | Adults 18+      |
|       | A01   | World-Class Wealth    | 0               | 0               | 0               | 0               |
|       | A02   | Uptown Elite          | 0               | 82              | 138             | 138             |
|       | A03   | Penthouse Chic        | 0               | 0               | 0               | 0               |
|       | A04   | Metro High-Flyers     | 0               | 0               | 0               | 0               |
|       | B05   | Premium Fortunes      | 0               | 11              | 109             | 975             |
|       | B06   | Diamond Days          | 0               | 25              | 804             | 2,617           |
|       | B07   | Alpha Families        | 0               | 0               | 919             | 5,084           |
|       | B08   | Bank of Mum and Dad   | 0               | 38              | 1,413           | 5,545           |
|       | B09   | Empty-Nest Adventure  | 0               | 0               | 2,196           | 11,586          |
|       | C10   | Wealthy Landowners    | 0               | 0               | 33              | 3,735           |
|       | C11   | Rural Vogue           | 0               | 0               | 42              | 685             |
|       | C12   | Scattered Homesteads  | 0               | 0               | 0               | 274             |
|       | C13   | Village Retirement    | 0               | 0               | 1               | 4,185           |
|       | D14   | Satellite Settlers    | 0               | 0               | 56              | 7,953           |
|       | D15   | Local Focus           | 0               | 0               | 15              | 2,163           |
|       | D16   | Outlying Seniors      | 0               | 0               | 0               | 1,423           |
|       | D17   | Far-Flung Outposts    | 0               | 0               | 0               | 0               |
|       | E18   | Legacy Elders         | 0               | 86              | 2,220           | 6,088           |
|       | E19   | Bungalow Heaven       | 0               | 0               | 2,816           | 12,207          |
|       | E20   | Classic Grandparents  | 0               | 2               | 1,740           | 7,191           |
|       | E21   | Solo Retirees         | 0               | 0               | 1,940           | 6,230           |
|       | F22   | Boomerang Boarders    | 0               | 0               | 2,038           | 9,815           |
|       | F23   | Family Ties           | 0               | 0               | 738             | 3,246           |
|       | F24   | Fledgling Free        | 0               | 0               | 908             | 11,381          |
|       | F25   | Dependable Me         | 0               | 0               | 1,522           | 12,342          |
|       | G26   | Cafés and Catchments  | 0               | 164             | 758             | 783             |
|       | G27   | Thriving Independence | 0               | 237             | 2,421           | 4,265           |
|       | G28   | Modern Parents        | 0               | 0               | 266             | 11,932          |
|       | G29   | Mid-Career Convention | 0               | 0               | 2,358           | 13,509          |
|       | H30   | Primary Ambitions     | 0               | 92              | 863             | 3,110           |
|       | H31   | Affordable Fringe     | 0               | 0               | 3,645           | 15,944          |
|       | H32   | First-Rung Futures    | 11              | 43              | 2,076           | 12,673          |
|       | H33   | Contemporary Starts   | 0               | 0               | 1,514           | 9,375           |
|       | H34   | New Foundations       | 49              | 334             | 749             | 1,962           |
|       | H35   | Flying Solo           | 0               | 0               | 173             | 2,261           |

| _        |              |                               | 10 Minute<br>WT | 20 Minute<br>WT | 10 Minute<br>DT | 20 Minute<br>DT |
|----------|--------------|-------------------------------|-----------------|-----------------|-----------------|-----------------|
| Mosaic 1 | Tvpe         | Profile                       | Catchment       | Catchment       | Catchment       | Catchment       |
|          | .,           |                               | Adults 18+      | Adults 18+      | Adults 18+      | Adults 18+      |
|          | 136          | Solid Economy                 | 21              | 239             | 470             | 1,895           |
|          | 137          | Budget Generations            | 0               | 0               | 1,750           | 6,592           |
|          | 138          | Economical Families           | 0               | 0               | 3,121           | 9,702           |
|          | 139          | Families on a Budget          | 6               | 47              | 5,253           | 13,464          |
| J        | J40          | Value Rentals                 | 0               | 0               | 523             | 3,785           |
| J        | J41          | Youthful Endeavours           | 32              | 325             | 1,160           | 2,373           |
| J        | J42          | Midlife Renters               | 0               | 408             | 2,278           | 9,627           |
|          | J43          | Renting Rooms                 | 875             | 6,234           | 14,256          | 18,167          |
| k        | <b>K</b> 44  | Inner City Stalwarts          | 0               | 0               | 0               | 0               |
| k        | <b>K</b> 45  | City Diversity                | 0               | 0               | 0               | 0               |
| k        | <b>K</b> 46  | High Rise Residents           | 0               | 0               | 0               | 0               |
| k        | K47          | Single Essentials             | 385             | 2,287           | 3,156           | 4,375           |
| k        | <b>K</b> 48  | Mature Workers                | 0               | 35              | 799             | 3,465           |
| L        | L49          | Flatlet Seniors               | 132             | 1,316           | 2,076           | 3,347           |
| l        | L50          | Pocket Pensions               | 0               | 62              | 1,391           | 6,443           |
| L        | L51          | <b>Retirement Communities</b> | 0               | 90              | 836             | 1,537           |
| l        | L52          | Estate Veterans               | 3               | 34              | 1,218           | 4,058           |
| l        | L53          | Seasoned Survivors            | 0               | 35              | 1,760           | 4,321           |
| N        | <b>/</b> 154 | Down-to-Earth Owners          | 0               | 13              | 1,429           | 5,773           |
| Ν        | <i>A</i> 55  | Back with the Folks           | 0               | 0               | 2,094           | 7,473           |
| N        | <b>/</b> 156 | Self Supporters               | 0               | 22              | 1,483           | 10,494          |
| Ν        | N57          | Community Elders              | 0               | 61              | 1,406           | 1,670           |
| Ν        | N58          | Culture & Comfort             | 0               | 37              | 433             | 433             |
| Ν        | ٧59          | Large Family Living           | 0               | 802             | 11,826          | 12,231          |
| Ν        | N60          | Ageing Access                 | 0               | 585             | 1,273           | 1,348           |
| C        | D61          | Career Builders               | 3               | 585             | 2,366           | 2,843           |
| C        | D62          | Central Pulse                 | 1,124           | 2,180           | 2,444           | 2,512           |
| C        | D63          | Flexible Workforce            | 0               | 37              | 236             | 236             |
| C        | D64          | Bus-Route Renters             | 213             | 885             | 1,943           | 3,140           |
| C        | D65          | Learners & Earners            | 1,262           | 5,698           | 7,237           | 7,237           |
| C        | D66          | Student Scene                 | 63              | 374             | 374             | 374             |
| ι        | J99          | Unclassified                  | 721             | 2,599           | 3,006           | 3,250           |
|          |              | Tota                          | l 4,900         | 26,104          | 112,068         | 342,842         |