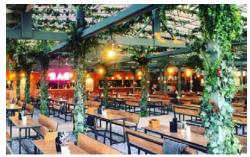

#### Outside area

Works to the outside area will include the following:

- New bottle bar and counter
- New planters
- 58 covers including some covered seating

### View Outdoor Moodboard View Yard Moodboard

(3) SONY SHAKESPEARE SAR & \*( POSTER 0 S CRAFT BEERS & COCKTAILS FOOD SERVED DAILY SHAKESPEAR THE SHAKESPEARE BAR &

Click on the 🚺

to reveal details of the external refurbishment.