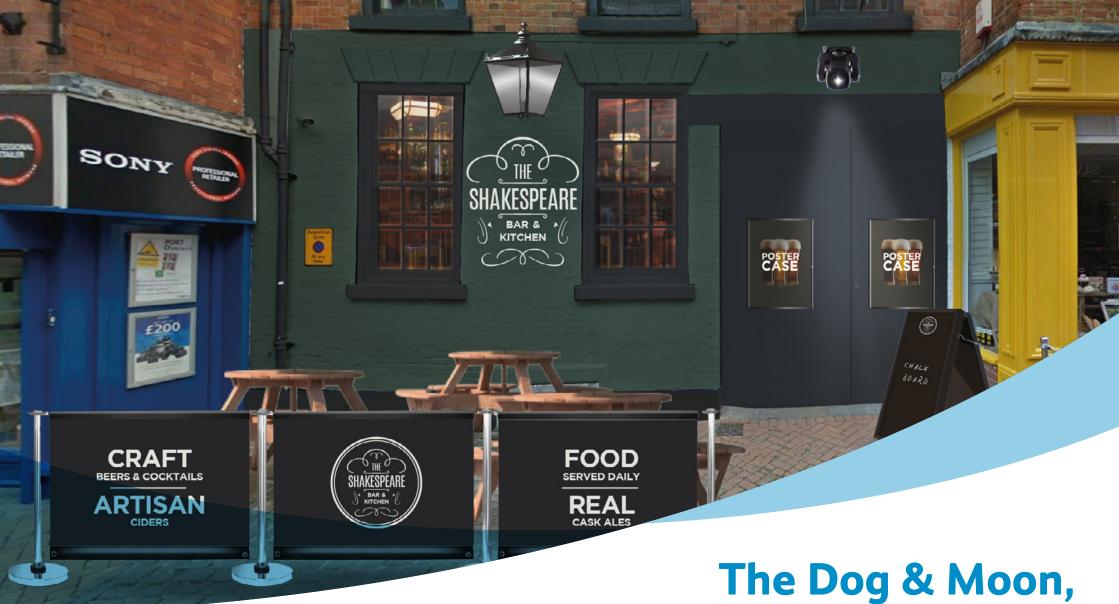

### View Outdoor Moodboard View Yard Moodboard

(3) SONY SHAKESPEARE SAR & \*( POSTER 0 S CRAFT BEERS & COCKTAILS FOOD SERVED DAILY SHAKESPEAR THE SHAKESPEARE BAR &

Click on the 🚺

to reveal details of the external refurbishment.

#### Signage and lighting

- New signage reflecting change to original name
- Hanging sign and A-board