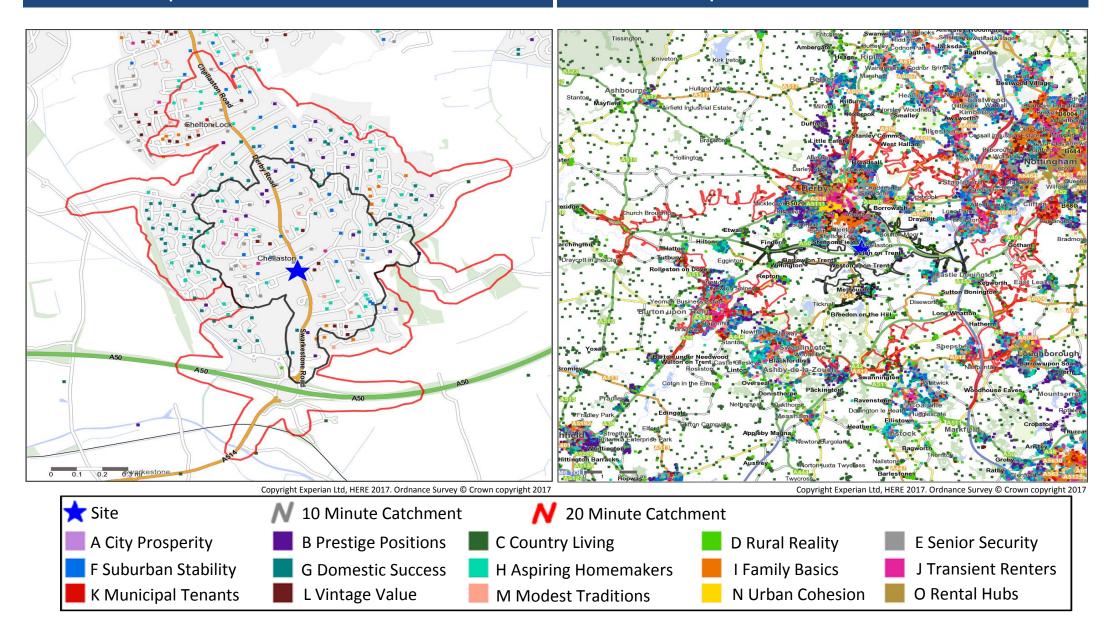

## **Catchment Mosaic Groups**

### **Mosaic Groups in 10 and 20 Minute WT Catchment Areas**

### Mosaic Groups in 10 and 20 Minute DT Catchment Area