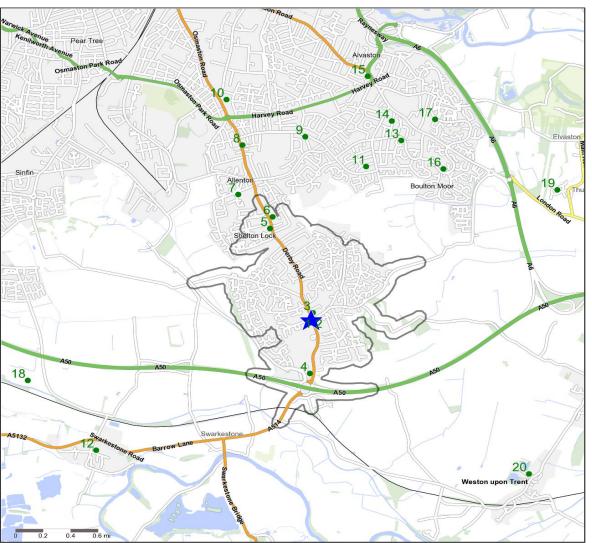

## **Competitor Map and Report**

Source: CGA 2018

## **Competitor Map**

Copyright Experian Ltd, HERE 2017. Ordnance Survey © Crown copyright 2017

| 📩 Site | Star Pubs | Pubs |  |
|--------|-----------|------|--|

## **Top 20 Nearest Competitors**

| 1 Corner Pin, DE73 5UA Star Pubs & Bars 0.9 0.2 2 Rose & Crown, DE73 5UA Marston's 0.9 0.2 3 R & R's Sports Bar And Lounge, DE73 6RA Bonnie Prince, DE73 5UE Greene King 14.5 3.2 5 New Bridge Inn, DE24 9EF Marston's 15.1 2.7 6 Golden Pheasant, DE24 9EE Independent Free 17.2 2.9 7 Crown & Arrows, DE24 9IA Unknown 25.1 4.7 8 Crown Hotel, DE24 9AD Ei Group 39.8 7.1 10 Mitre Hotel, DE24 0AQ Ei Group 39.8 7.1 11 Silver Ghost, DE24 0HF Greene King 44.1 8.5 12 Brookfield, DE73 7NA Unknown 48.9 5.6 13 Cornishman, DE24 0LX Punch Pub Company 49.2 7.4 14 Lodge, DE24 0JW Greene King 49.5 8.3 15 Blue Peter, DE24 0JH Mitchells & Butlers 51.9 8.7 16 Needles, DE24 0UQ New River Retail 52.5 6.7 17 James Wyatt, DE24 0RY Ei Group 57.3 7.7 18 Ragley Boat Stop, DE73 7FY King Henry's Taverns 58.2 7.7 19 Harrington Arms, DE72 2BJ Independent Free 59.8 6.9 20 Coopers Arms, DE72 2BJ Independent Free 59.8 6.9                                                                                                                                                                                                                                    | 0 | Order | Outlet Name                | Operator             | Walktime From Site (Minutes) | Drivetime from<br>Site (Minutes) |
|--------------------------------------------------------------------------------------------------------------------------------------------------------------------------------------------------------------------------------------------------------------------------------------------------------------------------------------------------------------------------------------------------------------------------------------------------------------------------------------------------------------------------------------------------------------------------------------------------------------------------------------------------------------------------------------------------------------------------------------------------------------------------------------------------------------------------------------------------------------------------------------------------------------------------------------------------------------------------------------------------------------------------------------------------------------------------------------------------------------------------------------------------------------------|---|-------|----------------------------|----------------------|------------------------------|----------------------------------|
| 3 R & R's Sports Bar And Lounge, DE73 6RA 4 Bonnie Prince, DE73 5UE Greene King 14.5 3.2 5 New Bridge Inn, DE24 9EF Marston's 15.1 2.7 6 Golden Pheasant, DE24 9EE Independent Free 17.2 2.9 7 Crown & Arrows, DE24 9JA Unknown 25.1 4.7 8 Crown Hotel, DE24 9AD El Group 28.4 5.3 9 Brackens Hotel, DE24 0AQ El Group 39.8 7.1 10 Mitre Hotel, DE24 8NG Independent Free 40.7 6.7 11 Silver Ghost, DE24 0HF Greene King 44.1 8.5 12 Brookfield, DE73 7NA Unknown 48.9 5.6 13 Cornishman, DE24 0LX Punch Pub Company 49.2 7.4 14 Lodge, DE24 0JW Greene King 49.5 8.3 15 Blue Peter, DE24 0JH Mitchells & Butlers 15 Blue Peter, DE24 0JH Mitchells & Butlers 16 Needles, DE24 0UQ New River Retail 17 James Wyatt, DE24 0RY El Group 57.3 7.7 18 Ragley Boat Stop, DE73 7FY King Henry's Taverns 58.2 7.7 19 Harrington Arms, DE72 3EJ Independent Free                                                                                                                                                                                                                                                                                                           |   | 1     | Corner Pin, DE73 5UA       | Star Pubs & Bars     | 0.9                          | 0.2                              |
| Lounge, DE73 6RA  4 Bonnie Prince, DE73 5UE Greene King  14.5 3.2  5 New Bridge Inn, DE24 9EF Marston's  6 Golden Pheasant, DE24 9EE Independent Free  7 Crown & Arrows, DE24 9JA Unknown  8 Crown Hotel, DE24 9AD Ei Group  9 Brackens Hotel, DE24 0AQ Ei Group  10 Mitre Hotel, DE24 8NG Independent Free  11 Silver Ghost, DE24 0HF Greene King  44.1 8.5  12 Brookfield, DE73 7NA Unknown  48.9 5.6  13 Cornishman, DE24 0LX Punch Pub Company  49.2 7.4  14 Lodge, DE24 0JW Greene King  49.5 8.3  15 Blue Peter, DE24 0JH Mitchells & Butlers  16 Needles, DE24 0UQ New River Retail  52.5 6.7  17 James Wyatt, DE24 0RY Ei Group  57.3 7.7  18 Ragley Boat Stop, DE73 7FY King Henry's Taverns  58.2 7.7  19 Harrington Arms, DE72 3EV Independent Free                                                                                                                                                                                                                                                                                                                                                                                                     |   | 2     | Rose & Crown, DE73 5UA     | Marston's            | 0.9                          | 0.2                              |
| 5       New Bridge Inn, DE24 9EF       Marston's       15.1       2.7         6       Golden Pheasant, DE24 9EE       Independent Free       17.2       2.9         7       Crown & Arrows, DE24 9JA       Unknown       25.1       4.7         8       Crown Hotel, DE24 9AD       Ei Group       28.4       5.3         9       Brackens Hotel, DE24 0AQ       Ei Group       39.8       7.1         10       Mitre Hotel, DE24 8NG       Independent Free       40.7       6.7         11       Silver Ghost, DE24 0HF       Greene King       44.1       8.5         12       Brookfield, DE73 7NA       Unknown       48.9       5.6         13       Cornishman, DE24 0LX       Punch Pub Company       49.2       7.4         14       Lodge, DE24 0JW       Greene King       49.5       8.3         15       Blue Peter, DE24 0JH       Mitchells & Butlers       51.9       8.7         16       Needles, DE24 0UQ       New River Retail       52.5       6.7         17       James Wyatt, DE24 0RY       Ei Group       57.3       7.7         18       Ragley Boat Stop, DE73 7FY       King Henry's Taverns       58.2       7.7         7       19 |   | 3     | · ·                        | Independent Free     | 1.2                          | 0.4                              |
| 6 Golden Pheasant, DE24 9EE Independent Free 17.2 2.9 7 Crown & Arrows, DE24 9JA Unknown 25.1 4.7 8 Crown Hotel, DE24 9AD Ei Group 28.4 5.3 9 Brackens Hotel, DE24 0AQ Ei Group 39.8 7.1 10 Mitre Hotel, DE24 8NG Independent Free 40.7 6.7 11 Silver Ghost, DE24 0HF Greene King 44.1 8.5 12 Brookfield, DE73 7NA Unknown 48.9 5.6 13 Cornishman, DE24 0LX Punch Pub Company 49.2 7.4 14 Lodge, DE24 0JW Greene King 49.5 8.3 15 Blue Peter, DE24 0JH Mitchells & Butlers 51.9 8.7 16 Needles, DE24 0UQ New River Retail 52.5 6.7 17 James Wyatt, DE24 0RY Ei Group 57.3 7.7 18 Ragley Boat Stop, DE73 7FY King Henry's Taverns 58.2 7.7 19 Harrington Arms, DE72 2BJ Independent Free 59.8 6.9                                                                                                                                                                                                                                                                                                                                                                                                                                                                   |   | 4     | Bonnie Prince, DE73 5UE    | Greene King          | 14.5                         | 3.2                              |
| 7 Crown & Arrows, DE24 9JA Unknown 25.1 4.7  8 Crown Hotel, DE24 9AD El Group 28.4 5.3  9 Brackens Hotel, DE24 0AQ El Group 39.8 7.1  10 Mitre Hotel, DE24 8NG Independent Free 40.7 6.7  11 Silver Ghost, DE24 0HF Greene King 44.1 8.5  12 Brookfield, DE73 7NA Unknown 48.9 5.6  13 Cornishman, DE24 0LX Punch Pub Company 49.2 7.4  14 Lodge, DE24 0JW Greene King 49.5 8.3  15 Blue Peter, DE24 0JH Mitchells & Butlers 51.9 8.7  16 Needles, DE24 0UQ New River Retail 52.5 6.7  17 James Wyatt, DE24 0RY El Group 57.3 7.7  18 Ragley Boat Stop, DE73 7FY King Henry's Taverns 58.2 7.7  19 Harrington Arms, DE72 3EY Independent Free                                                                                                                                                                                                                                                                                                                                                                                                                                                                                                                      |   | 5     | New Bridge Inn, DE24 9EF   | Marston's            | 15.1                         | 2.7                              |
| 8 Crown Hotel, DE24 9AD Ei Group 28.4 5.3  9 Brackens Hotel, DE24 0AQ Ei Group 39.8 7.1  10 Mitre Hotel, DE24 8NG Independent Free 40.7 6.7  11 Silver Ghost, DE24 0HF Greene King 44.1 8.5  12 Brookfield, DE73 7NA Unknown 48.9 5.6  13 Cornishman, DE24 0LX Punch Pub Company 49.2 7.4  14 Lodge, DE24 0JW Greene King 49.5 8.3  15 Blue Peter, DE24 0JH Mitchells & Butlers 51.9 8.7  16 Needles, DE24 0UQ New River Retail 52.5 6.7  17 James Wyatt, DE24 0RY Ei Group 57.3 7.7  18 Ragley Boat Stop, DE73 7FY King Henry's Taverns 58.2 7.7  19 Harrington Arms, DE72 3EY Independent Free 59.8 6.9                                                                                                                                                                                                                                                                                                                                                                                                                                                                                                                                                          |   | 6     | Golden Pheasant, DE24 9EE  | Independent Free     | 17.2                         | 2.9                              |
| 9 Brackens Hotel, DE24 0AQ Ei Group 39.8 7.1  10 Mitre Hotel, DE24 8NG Independent Free 40.7 6.7  11 Silver Ghost, DE24 0HF Greene King 44.1 8.5  12 Brookfield, DE73 7NA Unknown 48.9 5.6  13 Cornishman, DE24 0LX Punch Pub Company 49.2 7.4  14 Lodge, DE24 0JW Greene King 49.5 8.3  15 Blue Peter, DE24 0JH Mitchells & Butlers 51.9 8.7  16 Needles, DE24 0UQ New River Retail 52.5 6.7  17 James Wyatt, DE24 0RY Ei Group 57.3 7.7  18 Ragley Boat Stop, DE73 7FY King Henry's Taverns 58.2 7.7  19 Harrington Arms, DE72 3EY Independent Free 59.8 6.9                                                                                                                                                                                                                                                                                                                                                                                                                                                                                                                                                                                                     |   | 7     | Crown & Arrows, DE24 9JA   | Unknown              | 25.1                         | 4.7                              |
| 10 Mitre Hotel, DE24 8NG Independent Free 40.7 6.7  11 Silver Ghost, DE24 0HF Greene King 44.1 8.5  12 Brookfield, DE73 7NA Unknown 48.9 5.6  13 Cornishman, DE24 0LX Punch Pub Company 49.2 7.4  14 Lodge, DE24 0JW Greene King 49.5 8.3  15 Blue Peter, DE24 0JH Mitchells & Butlers 51.9 8.7  16 Needles, DE24 0UQ New River Retail 52.5 6.7  17 James Wyatt, DE24 0RY Ei Group 57.3 7.7  18 Ragley Boat Stop, DE73 7FY King Henry's Taverns 58.2 7.7  19 Harrington Arms, DE72 3EY Independent Free 59.8 6.9                                                                                                                                                                                                                                                                                                                                                                                                                                                                                                                                                                                                                                                   |   | 8     | Crown Hotel, DE24 9AD      | Ei Group             | 28.4                         | 5.3                              |
| 11 Silver Ghost, DE24 0HF Greene King 44.1 8.5  12 Brookfield, DE73 7NA Unknown 48.9 5.6  13 Cornishman, DE24 0LX Punch Pub Company 49.2 7.4  14 Lodge, DE24 0JW Greene King 49.5 8.3  15 Blue Peter, DE24 0JH Mitchells & Butlers 51.9 8.7  16 Needles, DE24 0UQ New River Retail 52.5 6.7  17 James Wyatt, DE24 0RY Ei Group 57.3 7.7  18 Ragley Boat Stop, DE73 7FY King Henry's Taverns 58.2 7.7  19 Harrington Arms, DE72 3EY Independent Free 59.8 6.9                                                                                                                                                                                                                                                                                                                                                                                                                                                                                                                                                                                                                                                                                                       |   | 9     | Brackens Hotel, DE24 0AQ   | Ei Group             | 39.8                         | 7.1                              |
| 12 Brookfield, DE73 7NA Unknown 48.9 5.6  13 Cornishman, DE24 0LX Punch Pub Company 49.2 7.4  14 Lodge, DE24 0JW Greene King 49.5 8.3  15 Blue Peter, DE24 0JH Mitchells & Butlers 51.9 8.7  16 Needles, DE24 0UQ New River Retail 52.5 6.7  17 James Wyatt, DE24 0RY Ei Group 57.3 7.7  18 Ragley Boat Stop, DE73 7FY King Henry's Taverns 58.2 7.7  19 Harrington Arms, DE72 3EY Independent Free 59.8 6.9                                                                                                                                                                                                                                                                                                                                                                                                                                                                                                                                                                                                                                                                                                                                                       |   | 10    | Mitre Hotel, DE24 8NG      | Independent Free     | 40.7                         | 6.7                              |
| 13 Cornishman, DE24 0LX Punch Pub Company 49.2 7.4  14 Lodge, DE24 0JW Greene King 49.5 8.3  15 Blue Peter, DE24 0JH Mitchells & Butlers 51.9 8.7  16 Needles, DE24 0UQ New River Retail 52.5 6.7  17 James Wyatt, DE24 0RY Ei Group 57.3 7.7  18 Ragley Boat Stop, DE73 7FY King Henry's Taverns 58.2 7.7  19 Harrington Arms, DE72 3EY Independent Free 59.8 6.9                                                                                                                                                                                                                                                                                                                                                                                                                                                                                                                                                                                                                                                                                                                                                                                                 |   | 11    | Silver Ghost, DE24 0HF     | Greene King          | 44.1                         | 8.5                              |
| 14 Lodge, DE24 0JW Greene King 49.5 8.3  15 Blue Peter, DE24 0JH Mitchells & Butlers 51.9 8.7  16 Needles, DE24 0UQ New River Retail 52.5 6.7  17 James Wyatt, DE24 0RY Ei Group 57.3 7.7  18 Ragley Boat Stop, DE73 7FY King Henry's Taverns 58.2 7.7  19 Harrington Arms, DE72 3EY Independent Free 59.8 6.9                                                                                                                                                                                                                                                                                                                                                                                                                                                                                                                                                                                                                                                                                                                                                                                                                                                     |   | 12    | Brookfield, DE73 7NA       | Unknown              | 48.9                         | 5.6                              |
| 15 Blue Peter, DE24 0JH Mitchells & Butlers 51.9 8.7  16 Needles, DE24 0UQ New River Retail 52.5 6.7  17 James Wyatt, DE24 0RY Ei Group 57.3 7.7  18 Ragley Boat Stop, DE73 7FY King Henry's Taverns 58.2 7.7  19 Harrington Arms, DE72 3EY Independent Free 59.8 6.9                                                                                                                                                                                                                                                                                                                                                                                                                                                                                                                                                                                                                                                                                                                                                                                                                                                                                              |   | 13    | Cornishman, DE24 0LX       | Punch Pub Company    | 49.2                         | 7.4                              |
| 16 Needles, DE24 OUQ New River Retail 52.5 6.7  17 James Wyatt, DE24 ORY Ei Group 57.3 7.7  18 Ragley Boat Stop, DE73 7FY King Henry's Taverns 58.2 7.7  19 Harrington Arms, DE72 3EY Independent Free 59.8 6.9                                                                                                                                                                                                                                                                                                                                                                                                                                                                                                                                                                                                                                                                                                                                                                                                                                                                                                                                                    |   | 14    | Lodge, DE24 0JW            | Greene King          | 49.5                         | 8.3                              |
| 17 James Wyatt, DE24 0RY Ei Group 57.3 7.7  18 Ragley Boat Stop, DE73 7FY King Henry's Taverns 58.2 7.7  19 Harrington Arms, DE72 3EY Independent Free 59.8 6.9                                                                                                                                                                                                                                                                                                                                                                                                                                                                                                                                                                                                                                                                                                                                                                                                                                                                                                                                                                                                    |   | 15    | Blue Peter, DE24 0JH       | Mitchells & Butlers  | 51.9                         | 8.7                              |
| 18 Ragley Boat Stop, DE73 7FY King Henry's Taverns 58.2 7.7  19 Harrington Arms, DE72 3EY Independent Free 59.8 6.9                                                                                                                                                                                                                                                                                                                                                                                                                                                                                                                                                                                                                                                                                                                                                                                                                                                                                                                                                                                                                                                |   | 16    | Needles, DE24 0UQ          | New River Retail     | 52.5                         | 6.7                              |
| 7 19 Harrington Arms, DE72 3EY Independent Free 59.8 6.9                                                                                                                                                                                                                                                                                                                                                                                                                                                                                                                                                                                                                                                                                                                                                                                                                                                                                                                                                                                                                                                                                                           |   | 17    | James Wyatt, DE24 0RY      | Ei Group             | 57.3                         | 7.7                              |
| 59.8 6.9                                                                                                                                                                                                                                                                                                                                                                                                                                                                                                                                                                                                                                                                                                                                                                                                                                                                                                                                                                                                                                                                                                                                                           |   | 18    | Ragley Boat Stop, DE73 7FY | King Henry's Taverns | 58.2                         | 7.7                              |
| 20 Coopers Arms, DE72 2BJ Independent Free 61.9 7.4                                                                                                                                                                                                                                                                                                                                                                                                                                                                                                                                                                                                                                                                                                                                                                                                                                                                                                                                                                                                                                                                                                                | 7 | 19    | Harrington Arms, DE72 3EY  | Independent Free     | 59.8                         | 6.9                              |
|                                                                                                                                                                                                                                                                                                                                                                                                                                                                                                                                                                                                                                                                                                                                                                                                                                                                                                                                                                                                                                                                                                                                                                    |   | 20    | Coopers Arms, DE72 2BJ     | Independent Free     | 61.9                         | 7.4                              |