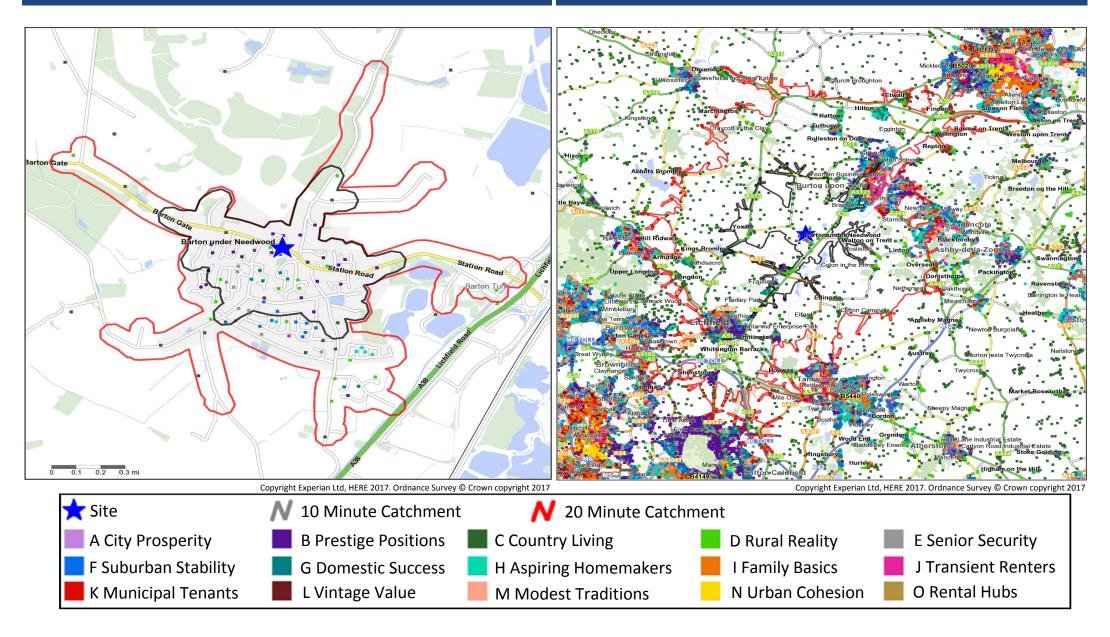

### **Mosaic Groups in 10 and 20 Minute WT Catchment Areas**

#### Mosaic Groups in 10 and 20 Minute DT Catchment Area