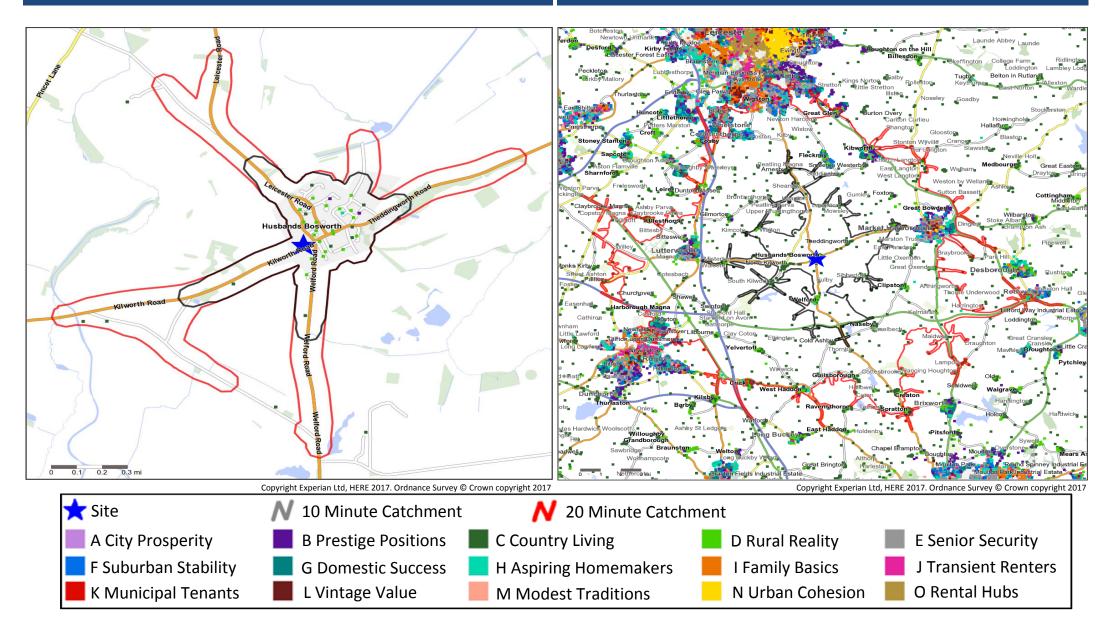

### Mosaic Groups in 10 and 20 Minute WT Catchment Areas

### Mosaic Groups in 10 and 20 Minute DT Catchment Area