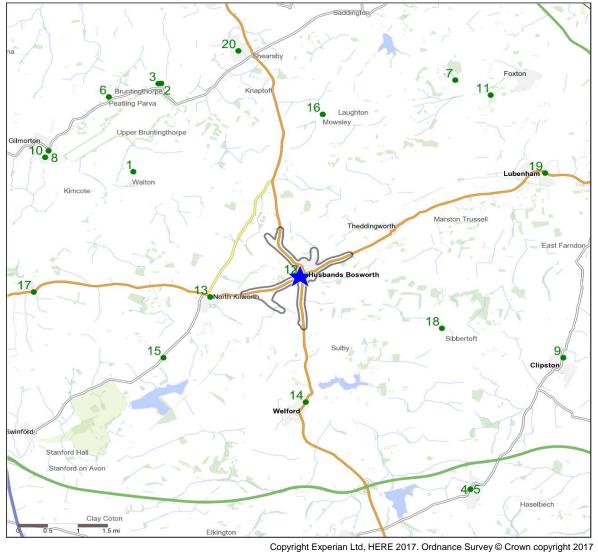

## **Competitor Map and Report**

Source: CGA 2018

### **Competitor Map**

### **Top 20 Nearest Competitors**

| 1 |       |                            |                     | Walktime From  | Drivetime from |
|---|-------|----------------------------|---------------------|----------------|----------------|
|   | Order | Outlet Name                | Operator            | Site (Minutes) | Site (Minutes) |
|   | 1     | Dog & Gun, LE17 5RG        | Independent Free    | 0.0            | 7.9            |
|   | 2     | Plough Inn, LE17 5QE       | Independent Free    | 0.0            | 10.1           |
|   | 3     | Joiners Arms, LE17 5QH     | Unknown             | 0.0            | 10.4           |
|   | 4     | Fitzgerald Arms, NN 6 6DA  | Independent Free    | 0.0            | 11.5           |
|   | 5     | Royal Oak, NN 6 6DA        | Admiral Taverns Ltd | 0.0            | 11.5           |
|   | 6     | Shires, LE17 5PU           | Independent Free    | 0.0            | 11.9           |
|   | 7     | Bell, LE16 7RU             | Independent Free    | 0.0            | 12.3           |
|   | 8     | Crown Inn, LE17 5NY        | Independent Free    | 0.0            | 12.7           |
|   | 9     | Bulls Head, LE16 9RT       | Everards            | 0.0            | 12.8           |
|   | 10    | Grey Goose, LE17 5PN       | Independent Free    | 0.0            | 13.2           |
|   | 11    | Foxton Locks Inn, LE16 7RA | Independent Free    | 0.0            | 14.0           |
|   | 12    | Bell Inn, LE17 6JZ         | Star Pubs & Bars    | 0.0            | 0.1            |
|   | 13    | White Lion, LE17 6EP       | Independent Free    | 32.9           | 3.6            |
|   | 14    | Elizabethan, NN 6 6HT      | Independent Free    | 48.0           | 4.5            |
|   | 15    | White Hart, LE17 6DN       | Independent Free    | 59.1           | 6.8            |
|   | 16    | Staff Of Life, LE17 6NT    | Independent Free    | 81.0           | 6.9            |
|   | 17    | Black Horse, LE17 4JU      | Independent Free    | 90.3           | 7.7            |
|   | 18    | Red Lion, LE16 9UD         | Independent Free    | 91.7           | 7.3            |
| 7 | 19    | Coach & Horses, LE16 9TF   | Everards            | 91.7           | 9.1            |
|   | 20    | Chandlers Arms, LE17 6PL   | Independent Free    | 95.0           | 8.0            |

📩 Site

Star Pubs

Pubs

Catchment