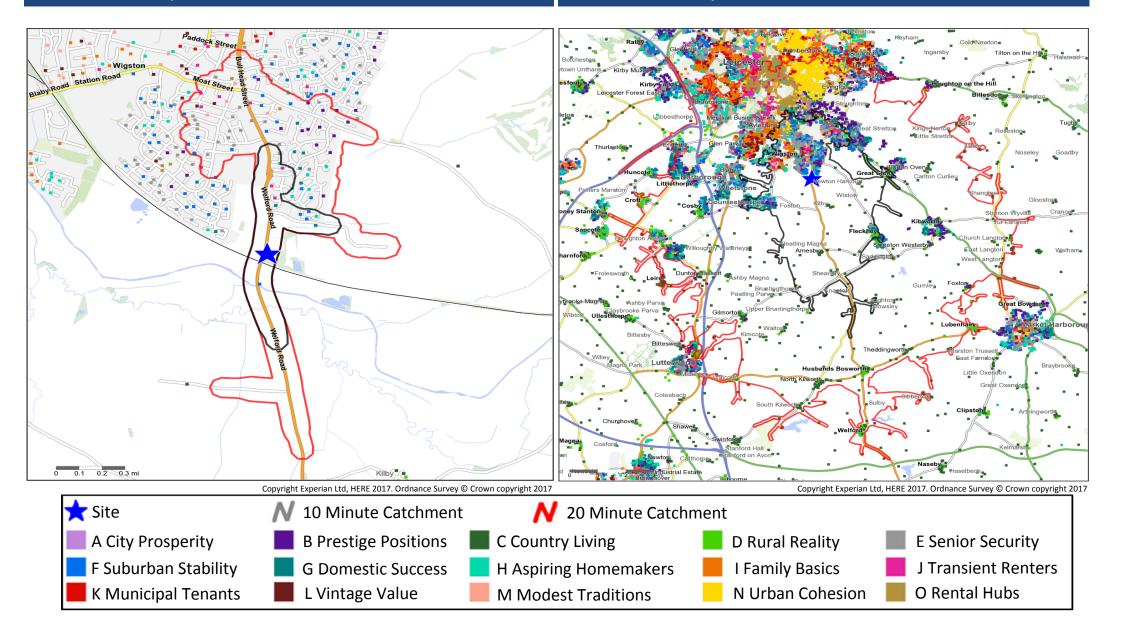

### **Catchment Mosaic Groups**

Mosaic Groups in 10 and 20 Minute WT Catchment Areas

Mosaic Groups in 10 and 20 Minute DT Catchment Area

# Adults 18+ by Mosaic Type in Each Catchment

|     |         |                       | 10 Minute<br>WT | 20 Minute<br>WT | 10 Minute<br>DT | 20 Minute<br>DT |
|-----|---------|-----------------------|-----------------|-----------------|-----------------|-----------------|
| Mos | aic Tyn | e Profile             | Catchment       | Catchment       | Catchment       | Catchment       |
|     |         |                       | Adults 18+      | Adults 18+      | Adults 18+      | Adults 18+      |
|     | A01     | World-Class Wealth    | 0               | 0               | 0               | 0               |
|     | A02     | Uptown Elite          | 0               | 0               | 6               | 667             |
|     | A03     | Penthouse Chic        | 0               | 0               | 0               | 0               |
|     | A04     | Metro High-Flyers     | 0               | 0               | 0               | 130             |
|     | B05     | Premium Fortunes      | 0               | 0               | 91              | 1,673           |
|     | B06     | Diamond Days          | 0               | 0               | 198             | 1,709           |
|     | B07     | Alpha Families        | 0               | 0               | 251             | 2,510           |
|     | B08     | Bank of Mum and Dad   | 33              | 228             | 1,067           | 5,611           |
|     | B09     | Empty-Nest Adventure  | 0               | 214             | 819             | 4,061           |
|     | C10     | Wealthy Landowners    | 0               | 0               | 679             | 4,086           |
|     | C11     | Rural Vogue           | 0               | 0               | 208             | 1,228           |
|     | C12     | Scattered Homesteads  | 0               | 0               | 161             | 471             |
|     | C13     | Village Retirement    | 14              | 15              | 266             | 2,436           |
|     | D14     | Satellite Settlers    | 0               | 0               | 364             | 4,788           |
|     | D15     | Local Focus           | 0               | 0               | 295             | 2,396           |
|     | D16     | Outlying Seniors      | 0               | 0               | 374             | 2,139           |
|     | D17     | Far-Flung Outposts    | 0               | 0               | 0               | 0               |
|     | E18     | Legacy Elders         | 0               | 28              | 1,248           | 3,236           |
|     | E19     | Bungalow Heaven       | 0               | 78              | 1,794           | 4,826           |
|     | E20     | Classic Grandparents  | 30              | 710             | 5,517           | 9,842           |
|     | E21     | Solo Retirees         | 41              | 217             | 3,559           | 8,810           |
|     | F22     | Boomerang Boarders    | 0               | 239             | 3,399           | 6,702           |
|     | F23     | Family Ties           | 17              | 97              | 1,171           | 3,573           |
|     | F24     | Fledgling Free        | 0               | 9               | 1,077           | 3,479           |
|     | F25     | Dependable Me         | 59              | 379             | 2,769           | 6,429           |
|     | G26     | Cafés and Catchments  | 0               | 0               | 769             | 2,407           |
|     | G27     | Thriving Independence | 25              | 26              | 1,217           | 2,810           |
|     | G28     | Modern Parents        | 0               | 48              | 298             | 7,349           |
|     | G29     | Mid-Career Convention | 37              | 306             | 2,609           | 8,091           |
|     | H30     | Primary Ambitions     | 0               | 0               | 469             | 2,014           |
|     | H31     | Affordable Fringe     | 3               | 3               | 2,297           | 8,603           |
|     | H32     | First-Rung Futures    | 64              | 228             | 1,743           | 6,162           |
|     | H33     | Contemporary Starts   | 12              | 106             | 594             | 4,960           |
|     | H34     | New Foundations       | 0               | 0               | 209             | 1,572           |
|     | H35     | Flying Solo           | 15              | 152             | 336             | 1,690           |

|         |      |                               | 10 Minute<br>WT | 20 Minute<br>WT | 10 Minute<br>DT | 20 Minute<br>DT |
|---------|------|-------------------------------|-----------------|-----------------|-----------------|-----------------|
| Mosaid  |      | Profile                       | Catchment       | Catchment       | Catchment       | Catchment       |
| wiosaic | гуре | FIOINE                        | Adults 18+      | Adults 18+      | Adults 18+      | Adults 18+      |
|         | 136  | Solid Economy                 | 0               | 0               | 575             | 1,484           |
|         | 137  | Budget Generations            | 0               | 0               | 866             | 2,617           |
|         | 138  | Economical Families           | 0               | 0               | 679             | 3,417           |
|         | 139  | Families on a Budget          | 0               | 0               | 1,474           | 8,935           |
|         | J40  | Value Rentals                 | 0               | 31              | 246             | 945             |
|         | J41  | Youthful Endeavours           | 0               | 0               | 361             | 985             |
|         | J42  | Midlife Renters               | 163             | 388             | 2,725           | 8,213           |
|         | J43  | Renting Rooms                 | 0               | 14              | 335             | 8,524           |
|         | K44  | Inner City Stalwarts          | 0               | 0               | 0               | 238             |
|         | K45  | City Diversity                | 0               | 0               | 0               | 389             |
|         | K46  | High Rise Residents           | 0               | 0               | 0               | 1,030           |
|         | K47  | Single Essentials             | 0               | 0               | 500             | 2,744           |
|         | K48  | Mature Workers                | 0               | 0               | 0               | 1,891           |
|         | L49  | Flatlet Seniors               | 0               | 0               | 190             | 1,142           |
|         | L50  | Pocket Pensions               | 0               | 69              | 792             | 3,081           |
|         | L51  | <b>Retirement Communities</b> | 0               | 0               | 549             | 1,617           |
|         | L52  | Estate Veterans               | 0               | 43              | 135             | 2,179           |
|         | L53  | Seasoned Survivors            | 0               | 0               | 197             | 1,207           |
|         | M54  | Down-to-Earth Owners          | 0               | 43              | 317             | 760             |
|         | M55  | Back with the Folks           | 0               | 180             | 1,290           | 4,284           |
|         | M56  | Self Supporters               | 0               | 11              | 1,225           | 2,703           |
|         | N57  | Community Elders              | 0               | 0               | 1,029           | 8,802           |
|         | N58  | Culture & Comfort             | 0               | 0               | 74              | 2,206           |
|         | N59  | Large Family Living           | 0               | 0               | 0               | 26,311          |
|         | N60  | Ageing Access                 | 0               | 0               | 57              | 2,779           |
|         | 061  | Career Builders               | 0               | 0               | 143             | 1,676           |
|         | 062  | Central Pulse                 | 0               | 0               | 0               | 7,867           |
|         | 063  | Flexible Workforce            | 0               | 0               | 0               | 1,497           |
|         | 064  | Bus-Route Renters             | 0               | 56              | 576             | 1,734           |
|         | 065  | Learners & Earners            | 0               | 0               | 12              | 15,613          |
|         | 066  | Student Scene                 | 0               | 0               | 0               | 8,145           |
|         | U99  | Unclassified                  | 0               | 0               | 492             | 13,736          |
|         |      | Total                         | 513             | 3,918           | 50,693          | 275,211         |