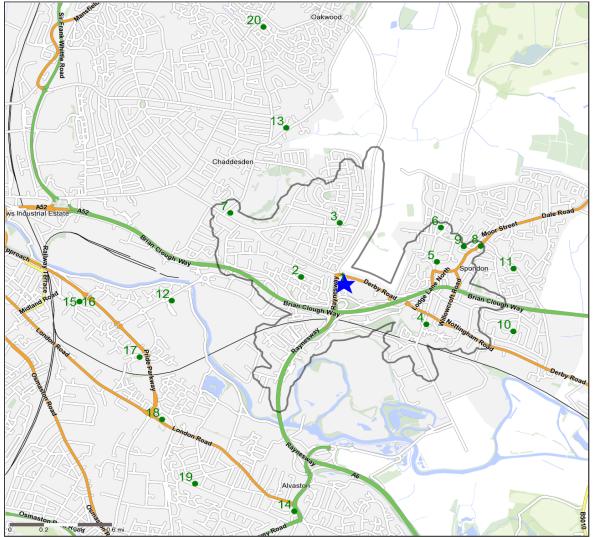

## **Competitor Map and Report**

Source: CGA 2018

### **Competitor Map**

Copyright Experian Ltd, HERE 2017. Ordnance Survey © Crown copyright 2017

| ★ Site | Star Pubs | Pubs |  |
|--------|-----------|------|--|
|--------|-----------|------|--|

### **Top 20 Nearest Competitors**

| Order | Outlet Name                | Operator                   | Walktime From Site (Minutes) | Drivetime from<br>Site (Minutes) |
|-------|----------------------------|----------------------------|------------------------------|----------------------------------|
| 1     | Bank Bar, DE21 7SG         | Star Pubs & Bars           | 0.9                          | 0.2                              |
| 2     | Royal Crown, DE21 6TT      | *Other Small Retail Groups | 12.4                         | 2.2                              |
| 3     | Kingfisher, DE21 6UZ       | Ei Group                   | 12.4                         | 2.2                              |
| 4     | Canal Turn, DE21 7NE       | *Other Small Retail Groups | 13.3                         | 2.4                              |
| 5     | Malt Shovel, DE21 7LH      | Marston's                  | 15.4                         | 2.3                              |
| 6     | Vernon Arms, DE21 7AL      | Marston's                  | 19.6                         | 3.1                              |
| 7     | Toby Carvery, DE21 6LZ     | Mitchells & Butlers        | 19.6                         | 3.1                              |
| 8     | White Swan, DE21 7EA       | Ei Group                   | 20.5                         | 3.2                              |
| 9     | Prince Of Wales, DE21 7JP  | Ei Group                   | 20.5                         | 3.5                              |
| 10    | Blue Jay, DE21 7HH         | Marston's                  | 24.4                         | 4.3                              |
| 11    | Yarn Spinner, DE21 7QG     | Greene King                | 26.0                         | 3.4                              |
| 12    | Shooters Bar, DE24 8BW     | *Other Small Retail Groups | 29.3                         | 4.9                              |
| 13    | Wilmot Arms, DE21 4QU      | Steamin Billy Brewing Co   | 31.7                         | 5.0                              |
| 14    | Blue Peter, DE24 0JH       | Mitchells & Butlers        | 36.2                         | 5.4                              |
| 15    | Engine Shed, DE24 8JE      | Independent Free           | 40.7                         | 6.9                              |
| 16    | Pride Park, DE24 8JE       | Mitchells & Butlers        | 40.7                         | 6.9                              |
| 17    | Merlin, DE24 8BY           | Greene King                | 41.0                         | 7.1                              |
| 18    | Navigation Inn, DE24 8UU   | Ei Group                   | 41.0                         | 8.4                              |
| 19    | Coronation Hotel, DE24 8SL | Steamin Billy Brewing Co   | 41.9                         | 8.2                              |
| 20    | Oak & Acorn, DE21 2HT      | Mitchells & Butlers        | 44.7                         | 6.3                              |