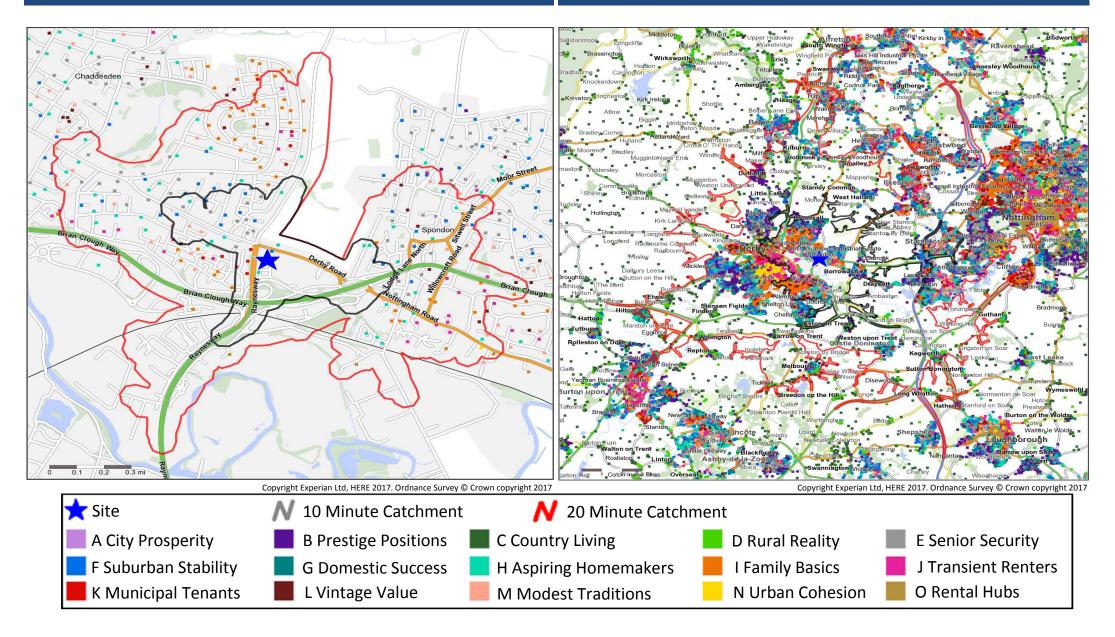

## **Catchment Mosaic Groups**

### **Mosaic Groups in 10 and 20 Minute WT Catchment Areas**