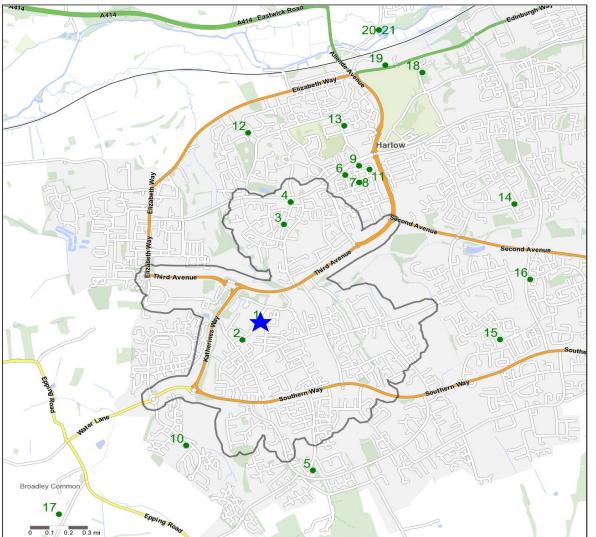

## **Competitor Map and Report**

Source: CGA 2018

### **Competitor Map**

Copyright Experian Ltd, HERE 2017. Ordnance Survey © Crown copyright 2017

| ★ Site | Star Pubs | Pubs |     |
|--------|-----------|------|-----|
| , ,    |           |      | / / |

### **Top 20 Nearest Competitors**

| Order | Outlet Name                       | Operator              | Walktime From Site (Minutes) | Drivetime from<br>Site (Minutes) |
|-------|-----------------------------------|-----------------------|------------------------------|----------------------------------|
| 1     | Three Horseshoes, CM19<br>4HB     | Star Pubs & Bars      | 0.0                          | 0.0                              |
| 2     | Cock Inn, CM19 4HW                | McMullen & Sons Ltd   | 2.7                          | 0.9                              |
| 3     | Golden Swift, CM19 4AY            | New River Retail      | 14.2                         | 3.1                              |
| 4     | Hare, CM19 4AS                    | McMullen & Sons Ltd   | 16.6                         | 3.4                              |
| 5     | Drinker Moth, CM18 7PS            | Ei Group              | 22.9                         | 4.4                              |
| 6     | William Aylmer, CM20 1DG          | Wetherspoon           | 24.4                         | 4.1                              |
| 7     | Cafe Luna, CM20 1HP               | Independent Free      | 24.4                         | 4.1                              |
| 8     | Clock House, CM20 1HP             | Stonegate Pub Company | 24.4                         | 4.1                              |
| 9     | Twenty One Bar & Lounge, CM20 1BJ | Independent Free      | 26.0                         | 3.9                              |
| 10    | Herald, CM19 5RD                  | McMullen & Sons Ltd   | 26.6                         | 4.0                              |
| 11    | Golden Bar, CM20 1BB              | Independent Free      | 27.2                         | 3.5                              |
| 12    | Shark, CM20 1SX                   | McMullen & Sons Ltd   | 28.7                         | 5.5                              |
| 13    | Willow Beauty, CM20 1NN           | Greene King           | 29.6                         | 5.1                              |
| 14    | Heart & Club, CM20 3NG            | Independent Free      | 34.1                         | 5.3                              |
| 15    | Poplar Kitten, CM18 6PN           | Ei Group              | 35.9                         | 5.1                              |
| 16    | Phoenix, CM18 6EN                 | Trust Inns            | 37.7                         | 5.1                              |
| 17    | Black Swan, EN 9 2DF              | Punch Pub Company     | 39.2                         | 4.8                              |
| 18    | Greyhound, CM20 2QD               | Star Pubs & Bars      | 41.0                         | 6.1                              |
| 19    | Toby Carvery, CM20 2LQ            | Mitchells & Butlers   | 42.3                         | 5.1                              |
| 20    | Dusty Miller, CM20 2QS            | McMullen & Sons Ltd   | 47.4                         | 5.8                              |