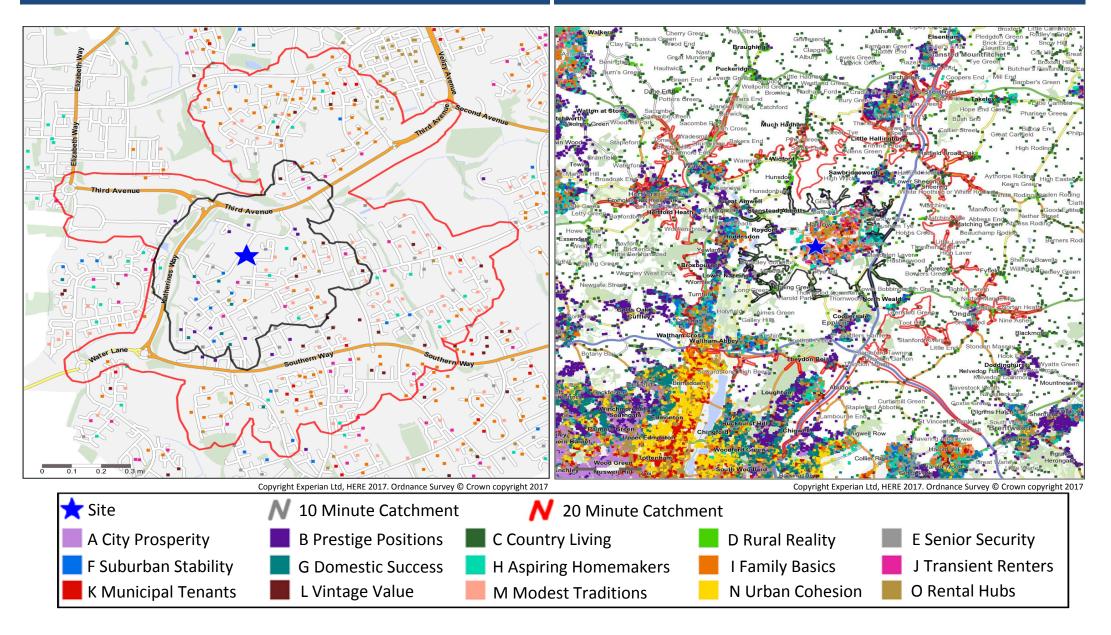

### Mosaic Groups in 10 and 20 Minute DT Catchment Area

## **Adults 18+ by Mosaic Type in Each Catchment**

|      |         |                       | 10 Minute  | 20 Minute  | 10 Minute  | 20 Minute  |
|------|---------|-----------------------|------------|------------|------------|------------|
|      |         |                       | WT         | WT         | DT         | DT         |
| Mosa | aic Typ | e Profile             | Catchment  | Catchment  | Catchment  | Catchment  |
|      |         |                       | Adults 18+ | Adults 18+ | Adults 18+ | Adults 18+ |
|      | A01     | World-Class Wealth    | 0          | 0          | 0          | 0          |
|      | A02     | Uptown Elite          | 0          | 0          | 2          | 316        |
|      | A03     | Penthouse Chic        | 0          | 0          | 0          | 0          |
|      | A04     | Metro High-Flyers     | 0          | 0          | 0          | 0          |
|      | B05     | Premium Fortunes      | 0          | 0          | 124        | 2,562      |
|      | B06     | Diamond Days          | 23         | 23         | 618        | 6,509      |
|      | B07     | Alpha Families        | 2          | 2          | 989        | 9,074      |
|      | B08     | Bank of Mum and Dad   | 73         | 90         | 1,199      | 6,608      |
|      | B09     | Empty-Nest Adventure  | 164        | 232        | 373        | 3,092      |
|      | C10     | Wealthy Landowners    | 0          | 0          | 1,229      | 5,862      |
|      | C11     | Rural Vogue           | 0          | 0          | 217        | 1,256      |
|      | C12     | Scattered Homesteads  | 0          | 0          | 0          | 37         |
|      | C13     | Village Retirement    | 0          | 0          | 210        | 2,088      |
|      | D14     | Satellite Settlers    | 0          | 0          | 567        | 4,104      |
|      | D15     | Local Focus           | 0          | 0          | 97         | 1,664      |
|      | D16     | Outlying Seniors      | 0          | 0          | 14         | 526        |
|      | D17     | Far-Flung Outposts    | 0          | 0          | 0          | 0          |
|      | E18     | Legacy Elders         | 269        | 420        | 1,344      | 11,789     |
|      | E19     | Bungalow Heaven       | 0          | 0          | 6          | 1,319      |
|      | E20     | Classic Grandparents  | 31         | 303        | 1,039      | 2,907      |
|      | E21     | Solo Retirees         | 229        | 695        | 3,188      | 8,244      |
|      | F22     | Boomerang Boarders    | 122        | 282        | 860        | 4,116      |
|      | F23     | Family Ties           | 0          | 75         | 1,005      | 7,737      |
|      | F24     | Fledgling Free        | 0          | 0          | 5          | 176        |
|      | F25     | Dependable Me         | 9          | 21         | 367        | 1,779      |
|      | G26     | Cafés and Catchments  | 0          | 0          | 105        | 6,516      |
|      | G27     | Thriving Independence | 64         | 125        | 2,311      | 19,059     |
|      | G28     | Modern Parents        | 0          | 0          | 1,377      | 2,263      |
|      | G29     | Mid-Career Convention | 170        | 190        | 928        | 6,344      |
|      | H30     | Primary Ambitions     | 38         | 422        | 5,489      | 17,159     |
|      |         | Affordable Fringe     | 40         | 131        | 515        | 1,059      |
|      | H32     | First-Rung Futures    | 23         | 68         | 831        | 1,740      |
|      | H33     | Contemporary Starts   | 0          | 0          | 2,006      | 5,274      |
|      | H34     | New Foundations       | 0          | 0          | 563        | 1,142      |
|      | H35     | Flying Solo           | 26         | 26         | 543        | 2,151      |
|      | 1133    | ,                     | 20         | 20         | 3-3        | 2,101      |

|         |        |                               | 10 Minute<br>WT | 20 Minute<br>WT | 10 Minute<br>DT | 20 Minute<br>DT |
|---------|--------|-------------------------------|-----------------|-----------------|-----------------|-----------------|
| Massi   | c Tumo | Drofile                       | Catchment       | Catchment       | Catchment       | Catchment       |
| iviosai | с туре | Profile                       | Adults 18+      | Adults 18+      | Adults 18+      | Adults 18+      |
|         | 136    | Solid Economy                 | 174             | 3,230           | 12,673          | 25,886          |
|         | 137    | <b>Budget Generations</b>     | 15              | 37              | 569             | 571             |
|         | 138    | <b>Economical Families</b>    | 0               | 5               | 61              | 73              |
|         | 139    | Families on a Budget          | 4               | 130             | 669             | 759             |
|         | J40    | Value Rentals                 | 59              | 59              | 308             | 308             |
|         | J41    | Youthful Endeavours           | 16              | 50              | 836             | 1,023           |
|         | J42    | Midlife Renters               | 176             | 598             | 4,335           | 5,839           |
|         | J43    | Renting Rooms                 | 0               | 0               | 22              | 35              |
|         | K44    | Inner City Stalwarts          | 0               | 0               | 40              | 130             |
|         | K45    | City Diversity                | 0               | 53              | 53              | 119             |
|         | K46    | High Rise Residents           | 0               | 0               | 189             | 189             |
|         | K47    | Single Essentials             | 0               | 468             | 2,237           | 3,590           |
|         | K48    | Mature Workers                | 0               | 0               | 32              | 60              |
|         | L49    | Flatlet Seniors               | 0               | 43              | 141             | 945             |
|         | L50    | Pocket Pensions               | 157             | 311             | 1,490           | 3,933           |
|         | L51    | <b>Retirement Communities</b> | 0               | 52              | 217             | 3,021           |
|         | L52    | Estate Veterans               | 98              | 394             | 2,956           | 3,822           |
|         | L53    | Seasoned Survivors            | 0               | 81              | 478             | 531             |
|         | M54    | Down-to-Earth Owners          | 114             | 283             | 622             | 628             |
|         | M55    | Back with the Folks           | 543             | 2,162           | 8,372           | 9,441           |
|         | M56    | Self Supporters               | 37              | 250             | 1,667           | 1,837           |
|         | N57    | Community Elders              | 0               | 0               | 0               | 3,131           |
|         | N58    | Culture & Comfort             | 0               | 0               | 0               | 1,009           |
|         | N59    | Large Family Living           | 0               | 0               | 0               | 0               |
|         | N60    | Ageing Access                 | 0               | 0               | 113             | 961             |
|         | 061    | Career Builders               | 0               | 0               | 403             | 9,504           |
|         | 062    | Central Pulse                 | 0               | 214             | 528             | 673             |
|         | 063    | Flexible Workforce            | 0               | 160             | 224             | 1,712           |
|         | 064    | Bus-Route Renters             | 147             | 388             | 2,366           | 10,533          |
|         | 065    | Learners & Earners            | 0               | 0               | 0               | 15              |
|         | 066    | Student Scene                 | 0               | 0               | 0               | 0               |
|         | U99    | Unclassified                  | 0               | 0               | 275             | 996             |
|         |        | Total                         | 2,823           | 12,073          | 69,997          | 235,746         |

### **20 Minute Walktime and Drivetime Mosaic Type Visualisation**

#### **Top 3 Mosaic Types in a 20 Minute Walktime**

#### 1. I36 Solid Economy

Stable families with children, renting higher value homes from social landlords

- Families with children
- Renting from social landlord
- Pockets of social housing
- Lower wage service roles
- Relatively stable finances
- Small bills can be a struggle

#### 2. M55 Back with the Folks

Older owners whose adult children are sharing their modest home while striving to gain independence

- Pre-retirement
- Families with adult children
- Individual incomes not high
- Better off if children are contributing
- Own 3 bed semis and terraces
- Bills can become a struggle

#### 3. E21 Solo Retirees

Senior singles owning affordable but pleasant homes, whose reduced incomes are satisfactory

- Elderly singles
- Small private pension
- Long length of residence
- Own a suburban semi or terrace
- Keep bills down by turning things off
- Don't like new technology

#### **Top 3 Mosaic Types in a 20 Minute Drivetime**

#### 2. G27 Thriving Independence

Well-qualified older singles with incomes from successful professional careers in good quality housing

- Singles and cohabitees 36+
- Family neighbourhoods
- Middle managers
- Large outstanding mortgage
- Comfortable income
- Moderate use of Internet

### 3. H30 Primary Ambitions

Families with school-age children, who have bought the best house they can afford within popular neighbourhoods

- Cohabiting couples with children
- Aged 26-45
- Good household incomes
- Own with a mortgage
- 2 or 3 bedroom terraces or semis
- Family neighbourhoods