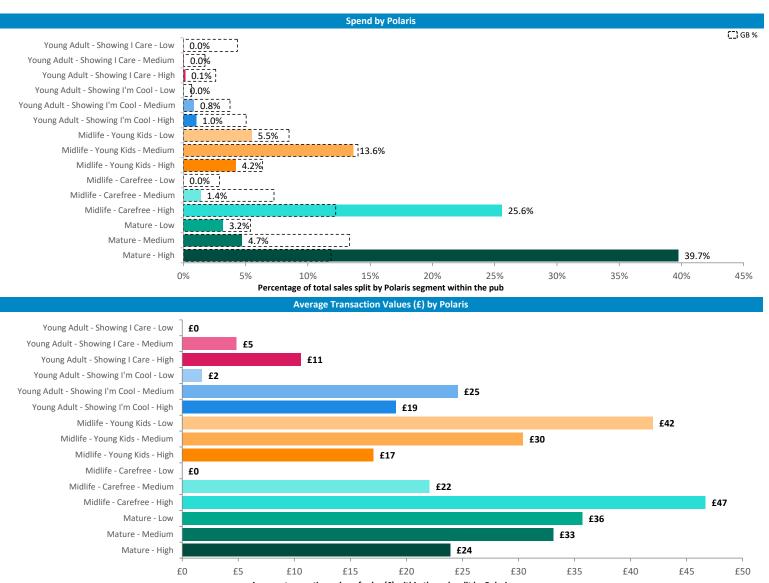

### Polaris Summary - Vine Nr Basingstoke

star

© 2023 CACI Limited and all other applicable third party notices (Acorn) can be found at www.caci.co.uk/copyrightnotices.pdf Data Source © 2020 TomTom

|                                | Polaris Plus Profile by Catchment |            |             |                     |               |                   |  |
|--------------------------------|-----------------------------------|------------|-------------|---------------------|---------------|-------------------|--|
|                                |                                   |            |             |                     | *WT= Walktime | e, **DT= Drivetim |  |
|                                | Population Count                  |            |             | Index vs GB average |               |                   |  |
| Polaris Plus Segment           | 10 min WT*                        | 20 min WT* | 20 min DT** | 10 min WT*          | 20 min WT*    | 20 min DT**       |  |
| Young Adult - Showing I Care   |                                   |            |             |                     |               |                   |  |
| Low                            | 0                                 | 0          | 28          | 0                   | 0             | 1                 |  |
| Medium                         | 0                                 | 0          | 0           | 0                   | 0             | 0                 |  |
| High                           | 0                                 | 0          | 4,368       | 0                   | 0             | 125               |  |
| Young Adult - Showing I'm Cool |                                   |            |             |                     |               |                   |  |
| Low                            | 0                                 | 0          | 0           | 0                   | 0             | 0                 |  |
| Medium                         | 0                                 | 0          | 1,376       | 0                   | 0             | 36                |  |
| High                           | 0                                 | 0          | 10,157      | 0                   | 0             | 218               |  |
| Midlife - Young Kids           |                                   |            |             |                     |               |                   |  |
| Low                            | 0                                 | 0          | 11,703      | 0                   | 0             | 101               |  |
|                                | 0                                 | 0          | 27,587      | 0                   | 0             | 178               |  |
| High                           | 0                                 | 0          | 8,901       | 0                   | 0             | 159               |  |
| Midlife - Carefree             |                                   |            |             |                     |               |                   |  |
| Low                            | 0                                 | 0          | 1,868       | 0                   | 0             | 53                |  |
|                                | 0                                 | 0          | 2,438       | 0                   | 0             | 35                |  |
| High                           | 0                                 | 0          | 12,749      | 0                   | 0             | 112               |  |
| Mature                         |                                   |            |             |                     |               |                   |  |
| Low                            | 0                                 | 0          | 3,806       | 0                   | 0             | 62                |  |
| Medium                         | 0                                 | 0          | 6,635       | 0                   | 0             | 50                |  |
| High                           | 419                               | 419        | 11,450      | 1,066               | 1,066         | 117               |  |
| Not Private Households         | 0                                 | 0          | 1,015       | 0                   | 0             | 68                |  |

Polaris Plus Profile by Catchment

Illustrates how far those seen within 60m of the pub have travelled from their home location to get there

**Polaris Plus Profile** ] C) GB % Young Adult - Showing I Care - Low Young Adult - Showing I Care - Medium Young Adult - Showing I Care - High Young Adult - Showing I'm Cool - Low Young Adult - Showing I'm Cool - Medium Young Adult - Showing I'm Cool - High Midlife - Young Kids - Low -----Midlife - Young Kids - Medium Midlife - Young Kids - High Midlife - Carefree - Low Midlife - Carefree - Medium Midlife - Carefree - High -----Mature - Low Mature - Medium