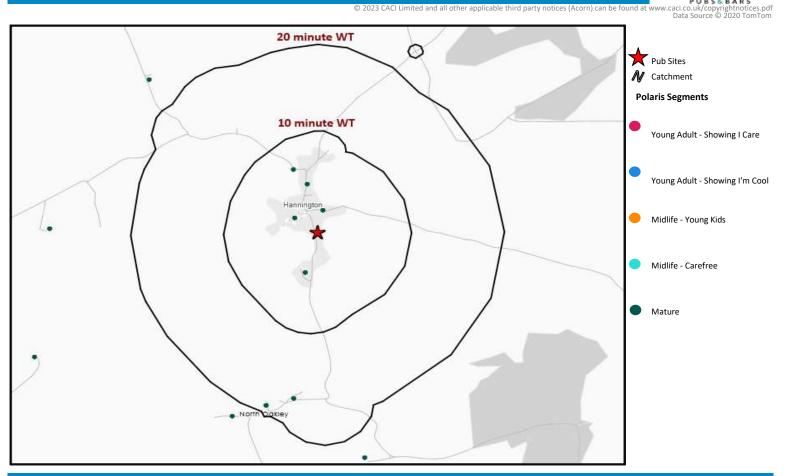

### **Catchment Summary - Vine Nr Basingstoke**

© 2023 CACI Limited and all other applicable third party notices (Acorn, Population Estimates and Projections, Up to Date Demographics) can be found at www.caci.cc

## Polaris Summary - Vine Nr Basingstoke

ARS

© 2023 CACI Limited and all other applicable third party notices (Acorn) can be found at www.caci.co

| Polaris Profile by Catchment   |                                |               |             |                     |            |             |  |
|--------------------------------|--------------------------------|---------------|-------------|---------------------|------------|-------------|--|
|                                | *WT= Walktime, **DT= Drivetime |               |             |                     |            |             |  |
|                                | Р                              | opulation Cou | nt          | Index vs GB average |            |             |  |
| Polaris Segment                | 10 min WT*                     | 20 min WT*    | 20 min DT** | 10 min WT*          | 20 min WT* | 20 min DT** |  |
|                                |                                |               |             |                     |            |             |  |
| Young Adult - Showing I Care   | 0                              | 0             | 4,396       | 0                   | 0          | 47          |  |
| Young Adult - Showing I'm Cool | 0                              | 0             | 11,533      | 0                   | 0          | 120         |  |
| Midlife - Young Kids           | 0                              | 0             | 48,191      | 0                   | 0          | 147         |  |
| Midlife - Carefree             | 0                              | 0             | 17,055      | 0                   | 0          | 78          |  |
| Mature                         | 419                            | 419           | 21,891      | 357                 | 357        | 75          |  |
| Not Private Households         | 0                              | 0             | 1,015       | 0                   | 0          | 68          |  |
| Total                          | 419                            | 419           | 104,081     |                     |            |             |  |