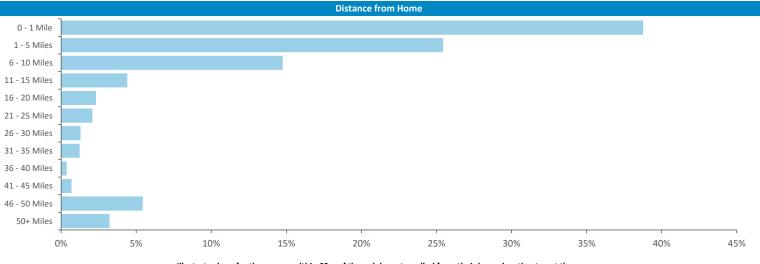

Illustrates how far those seen within 60m of the pub have travelled from their home location to get there

**Polaris Plus Profile** ] C) GB % Young Adult - Showing I Care - Low Young Adult - Showing I Care - Medium Young Adult - Showing I Care - High Young Adult - Showing I'm Cool - Low Young Adult - Showing I'm Cool - Medium Young Adult - Showing I'm Cool - High Midlife - Young Kids - Low -----Midlife - Young Kids - Medium Midlife - Young Kids - High Midlife - Carefree - Low Midlife - Carefree - Medium Midlife - Carefree - High -----Mature - Low Mature - Medium