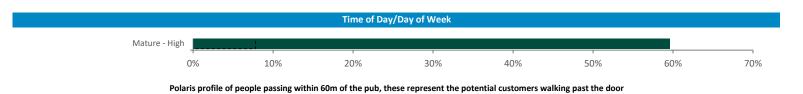

Illustrates how far those seen within 60m of the pub have travelled from their home location to get there

**Polaris Plus Profile** ] C) GB % Young Adult - Showing I Care - Low Young Adult - Showing I Care - Medium Young Adult - Showing I Care - High Young Adult - Showing I'm Cool - Low Young Adult - Showing I'm Cool - Medium Young Adult - Showing I'm Cool - High Midlife - Young Kids - Low -----Midlife - Young Kids - Medium Midlife - Young Kids - High Midlife - Carefree - Low Midlife - Carefree - Medium Midlife - Carefree - High -----Mature - Low Mature - Medium