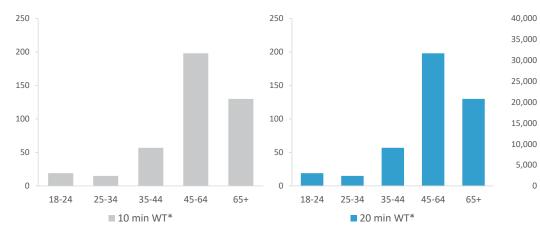

|                                       | Over GB Average                |                                                                              |                         |             |            | *WT= Walktime       | e, **DT= Drivetime |  |
|---------------------------------------|--------------------------------|------------------------------------------------------------------------------|-------------------------|-------------|------------|---------------------|--------------------|--|
|                                       | Around GB Average              | Cat                                                                          | Catchment Size (Counts) |             |            | Index vs GB Average |                    |  |
|                                       | Under GB Average               | 10 min WT*                                                                   | 20 min WT*              | 20 min DT** | 10 min WT* | 20 min WT*          | 20 min DT**        |  |
|                                       | Population                     | 518                                                                          | 518                     | 133,535     | 10         | 4                   | 35                 |  |
|                                       | - opulation                    | 518 518 133,535 10 4 35   Population & Adults 18+ index is based on all pubs |                         |             |            |                     |                    |  |
|                                       | Adults 18+                     | 419                                                                          | 419                     | 104,081     | 10         | 2                   | 35                 |  |
|                                       | Competition Pubs               |                                                                              | 1                       | 89          | 7          | 3                   | 25                 |  |
|                                       | Adults 18+ per Competition Pub | 419                                                                          | 419                     | 1,169       | 51         | 51                  | 142                |  |
|                                       | % Adults Likely to Drink       |                                                                              | 87.8%                   | 82.9%       | 106        | 106                 | 101                |  |
|                                       |                                |                                                                              |                         |             |            |                     |                    |  |
|                                       | Low                            | 0.0%                                                                         | 0.0%                    | 16.7%       | 0          | 0                   | 65                 |  |
| Affluence                             | Medium                         | 0.0%                                                                         | 0.0%                    | 36.5%       | 0          | 0                   | 93                 |  |
|                                       | High                           | 100.0%                                                                       | 100.0%                  | 45.8%       | 298        | 298                 | 136                |  |
| *Affluence does not include Not Priva | te Households                  |                                                                              |                         |             |            |                     |                    |  |
|                                       | 18-24                          | 19                                                                           | 19                      | 9,029       | 45         | 45                  | 83                 |  |
|                                       | 25-34                          | 15                                                                           | 15                      | 17,742      | 22         | 22                  | 100                |  |
| Age Profile                           | 35-44                          | 57                                                                           | 57                      | 19,168      | 85         | 85                  | 112                |  |
|                                       | 45-64                          | 198                                                                          | 198                     | 35,137      | 150        | 150                 | 103                |  |
|                                       | 65+                            | 130                                                                          | 130                     | 23,005      | 131        | 131                 | 90                 |  |