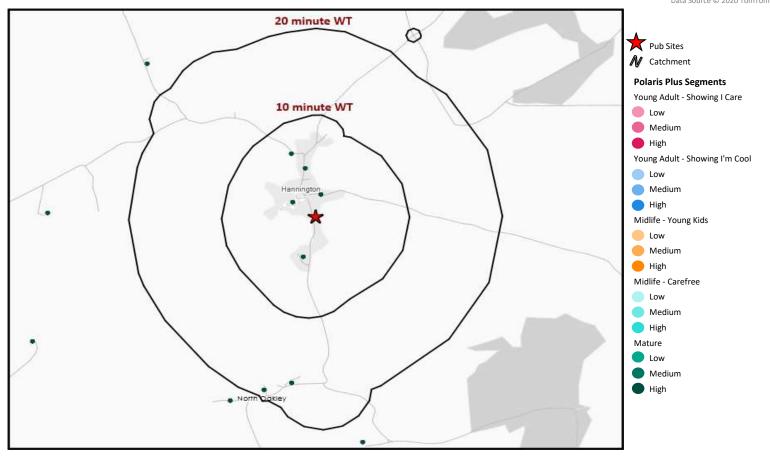

### **Catchment Summary - Vine Nr Basingstoke**

© 2023 CACI Limited and all other applicable third party notices (Acorn, Population Estimates and Projections, Up to Date Demographics) can be found at www.caci.cc

|                                       | Over GB Average                |                                                                              |                         |             |            | *WT= Walktime       | e, **DT= Drivetime |  |
|---------------------------------------|--------------------------------|------------------------------------------------------------------------------|-------------------------|-------------|------------|---------------------|--------------------|--|
|                                       | Around GB Average              | Cat                                                                          | Catchment Size (Counts) |             |            | Index vs GB Average |                    |  |
|                                       | Under GB Average               | 10 min WT*                                                                   | 20 min WT*              | 20 min DT** | 10 min WT* | 20 min WT*          | 20 min DT**        |  |
|                                       | Population                     | 518                                                                          | 518                     | 133,535     | 10         | 4                   | 35                 |  |
|                                       | - opulation                    | 518 518 133,535 10 4 35   Population & Adults 18+ index is based on all pubs |                         |             |            |                     |                    |  |
|                                       | Adults 18+                     | 419                                                                          | 419                     | 104,081     | 10         | 2                   | 35                 |  |
|                                       | Competition Pubs               |                                                                              | 1                       | 89          | 7          | 3                   | 25                 |  |
|                                       | Adults 18+ per Competition Pub | 419                                                                          | 419                     | 1,169       | 51         | 51                  | 142                |  |
|                                       | % Adults Likely to Drink       |                                                                              | 87.8%                   | 82.9%       | 106        | 106                 | 101                |  |
|                                       |                                |                                                                              |                         |             |            |                     |                    |  |
|                                       | Low                            | 0.0%                                                                         | 0.0%                    | 16.7%       | 0          | 0                   | 65                 |  |
| Affluence                             | Medium                         | 0.0%                                                                         | 0.0%                    | 36.5%       | 0          | 0                   | 93                 |  |
|                                       | High                           | 100.0%                                                                       | 100.0%                  | 45.8%       | 298        | 298                 | 136                |  |
| *Affluence does not include Not Priva | te Households                  |                                                                              |                         |             |            |                     |                    |  |
|                                       | 18-24                          | 19                                                                           | 19                      | 9,029       | 45         | 45                  | 83                 |  |
|                                       | 25-34                          | 15                                                                           | 15                      | 17,742      | 22         | 22                  | 100                |  |
| Age Profile                           | 35-44                          | 57                                                                           | 57                      | 19,168      | 85         | 85                  | 112                |  |
|                                       | 45-64                          | 198                                                                          | 198                     | 35,137      | 150        | 150                 | 103                |  |
|                                       | 65+                            | 130                                                                          | 130                     | 23,005      | 131        | 131                 | 90                 |  |

|                 |                     | Catchment Size (Counts) |            |              | Index vs GB Average |            |             |
|-----------------|---------------------|-------------------------|------------|--------------|---------------------|------------|-------------|
|                 |                     | 10 min WT*              | 20 min WT* | 20 min DT**  | 10 min WT*          | 20 min WT* | 20 min DT** |
|                 |                     |                         |            |              |                     |            |             |
| Gender          | Male                | 248 (48%)               | 248 (48%)  | 65,982 (49%) | 97                  | 97         | 100         |
| Gender          | Female              | 270 (52%)               | 270 (52%)  | 67,553 (51%) | 103                 | 103        | 100         |
|                 |                     |                         |            |              |                     |            |             |
|                 | Employed: Full-time | 162 (40%)               | 162 (40%)  | 48,731 (51%) | 96                  | 96         | 122         |
|                 | Employed: Part-time | 38 (9%)                 | 38 (9%)    | 12,145 (13%) | 72                  | 72         | 97          |
| Economic Status | Self employed       | 64 (16%)                | 64 (16%)   | 7,755 (8%)   | 165                 | 165        | 85          |
| (16-74)         | Unemployed          | 3 (1%)                  | 3 (1%)     | 2,042 (2%)   | 31                  | 31         | 90          |
|                 | Retired             | 88 (22%)                | 88 (22%)   | 11,331 (12%) | 158                 | 158        | 86          |
|                 | Other               | 50 (12%)                | 50 (12%)   | 13,905 (14%) | 63                  | 63         | 74          |
|                 |                     |                         |            |              |                     |            |             |
|                 | Total Worker Count  | 312                     | 312        | 72,552       |                     |            |             |