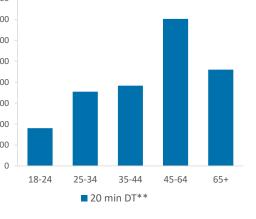

|                                       | Over GB Average                |                                                                              |                         |             |            | *WT= Walktime       | e, **DT= Drivetime |  |
|---------------------------------------|--------------------------------|------------------------------------------------------------------------------|-------------------------|-------------|------------|---------------------|--------------------|--|
|                                       | Around GB Average              | Cat                                                                          | Catchment Size (Counts) |             |            | Index vs GB Average |                    |  |
|                                       | Under GB Average               | 10 min WT*                                                                   | 20 min WT*              | 20 min DT** | 10 min WT* | 20 min WT*          | 20 min DT**        |  |
|                                       | Population                     | 518                                                                          | 518                     | 133,535     | 10         | 4                   | 35                 |  |
|                                       | - opulation                    | 518 518 133,535 10 4 35   Population & Adults 18+ index is based on all pubs |                         |             |            |                     |                    |  |
|                                       | Adults 18+                     | 419                                                                          | 419                     | 104,081     | 10         | 2                   | 35                 |  |
|                                       | Competition Pubs               |                                                                              | 1                       | 89          | 7          | 3                   | 25                 |  |
|                                       | Adults 18+ per Competition Pub | 419                                                                          | 419                     | 1,169       | 51         | 51                  | 142                |  |
|                                       | % Adults Likely to Drink       |                                                                              | 87.8%                   | 82.9%       | 106        | 106                 | 101                |  |
|                                       |                                |                                                                              |                         |             |            |                     |                    |  |
|                                       | Low                            | 0.0%                                                                         | 0.0%                    | 16.7%       | 0          | 0                   | 65                 |  |
| Affluence                             | Medium                         | 0.0%                                                                         | 0.0%                    | 36.5%       | 0          | 0                   | 93                 |  |
|                                       | High                           | 100.0%                                                                       | 100.0%                  | 45.8%       | 298        | 298                 | 136                |  |
| *Affluence does not include Not Priva | te Households                  |                                                                              |                         |             |            |                     |                    |  |
|                                       | 18-24                          | 19                                                                           | 19                      | 9,029       | 45         | 45                  | 83                 |  |
|                                       | 25-34                          | 15                                                                           | 15                      | 17,742      | 22         | 22                  | 100                |  |
| Age Profile                           | 35-44                          | 57                                                                           | 57                      | 19,168      | 85         | 85                  | 112                |  |
|                                       | 45-64                          | 198                                                                          | 198                     | 35,137      | 150        | 150                 | 103                |  |
|                                       | 65+                            | 130                                                                          | 130                     | 23,005      | 131        | 131                 | 90                 |  |