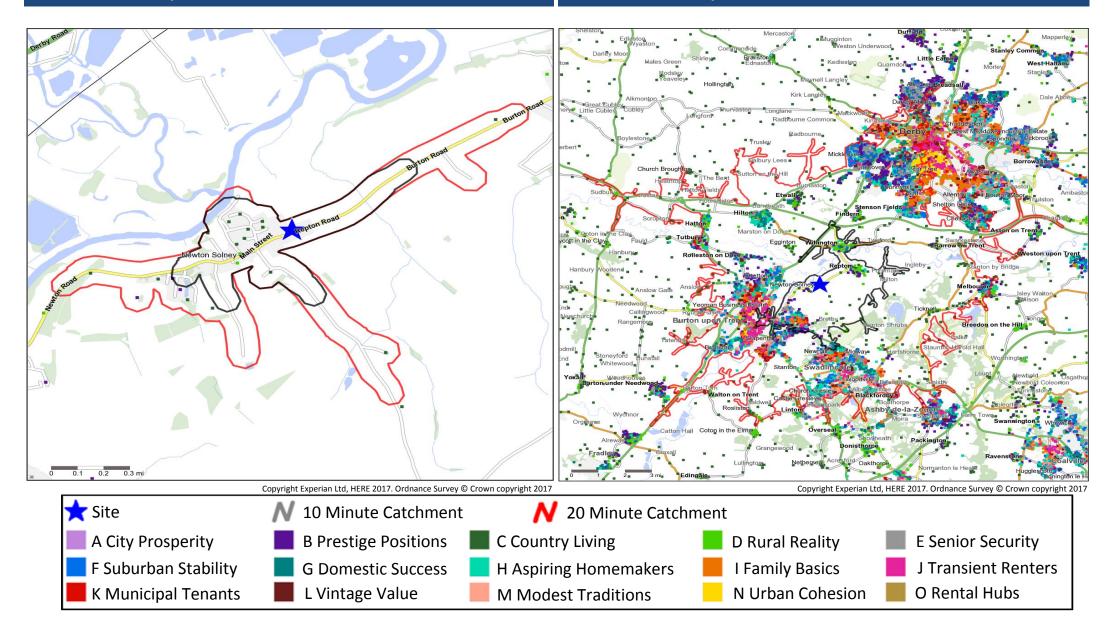

### **Catchment Mosaic Groups**

Mosaic Groups in 10 and 20 Minute WT Catchment Areas

Mosaic Groups in 10 and 20 Minute DT Catchment Area

# Adults 18+ by Mosaic Type in Each Catchment

|      |         |                       | 10 Minute<br>WT | 20 Minute<br>WT | 10 Minute<br>DT | 20 Minute<br>DT |
|------|---------|-----------------------|-----------------|-----------------|-----------------|-----------------|
| Mosa | aic Tvp | e Profile             | Catchment       | Catchment       | Catchment       | Catchment       |
|      |         |                       | Adults 18+      | Adults 18+      | Adults 18+      | Adults 18+      |
|      | A01     | World-Class Wealth    | 0               | 0               | 0               | 0               |
|      | A02     | Uptown Elite          | 0               | 0               | 0               | 56              |
|      | A03     | Penthouse Chic        | 0               | 0               | 0               | 0               |
|      | A04     | Metro High-Flyers     | 0               | 0               | 0               | 0               |
|      | B05     | Premium Fortunes      | 0               | 0               | 21              | 187             |
|      | B06     | Diamond Days          | 25              | 76              | 188             | 586             |
|      | B07     | Alpha Families        | 2               | 3               | 449             | 2,738           |
|      | B08     | Bank of Mum and Dad   | 14              | 22              | 273             | 3,421           |
|      | B09     | Empty-Nest Adventure  | 0               | 0               | 732             | 6,171           |
|      | C10     | Wealthy Landowners    | 92              | 146             | 459             | 2,859           |
|      | C11     | Rural Vogue           | 0               | 0               | 31              | 1,177           |
|      | C12     | Scattered Homesteads  | 0               | 0               | 10              | 178             |
|      | C13     | Village Retirement    | 210             | 230             | 638             | 3,031           |
|      | D14     | Satellite Settlers    | 40              | 65              | 1,489           | 5,949           |
|      | D15     | Local Focus           | 0               | 0               | 762             | 2,238           |
|      | D16     | Outlying Seniors      | 0               | 0               | 405             | 1,516           |
|      | D17     | Far-Flung Outposts    | 0               | 0               | 0               | 0               |
|      | E18     | Legacy Elders         | 0               | 0               | 165             | 2,031           |
|      | E19     | Bungalow Heaven       | 0               | 0               | 503             | 7,217           |
|      | E20     | Classic Grandparents  | 0               | 0               | 212             | 2,500           |
|      | E21     | Solo Retirees         | 0               | 0               | 52              | 3,870           |
|      | F22     | Boomerang Boarders    | 0               | 0               | 269             | 5,094           |
|      | F23     | Family Ties           | 0               | 0               | 117             | 3,174           |
|      | F24     | Fledgling Free        | 0               | 0               | 696             | 7,456           |
|      | F25     | Dependable Me         | 0               | 0               | 228             | 6,755           |
|      | G26     | Cafés and Catchments  | 0               | 0               | 0               | 613             |
|      | G27     | Thriving Independence | 4               | 7               | 429             | 2,582           |
|      | G28     | Modern Parents        | 0               | 0               | 703             | 11,136          |
|      | G29     | Mid-Career Convention | 0               | 0               | 673             | 7,245           |
|      | H30     | Primary Ambitions     | 0               | 0               | 158             | 3,457           |
|      | H31     | Affordable Fringe     | 0               | 0               | 395             | 10,804          |
|      | H32     | First-Rung Futures    | 0               | 0               | 269             | 6,279           |
|      | H33     | Contemporary Starts   | 0               | 0               | 227             | 9,585           |
|      | H34     | New Foundations       | 0               | 0               | 70              | 1,260           |
|      | H35     | Flying Solo           | 0               | 0               | 1               | 1,511           |

|        |        |                               | 10 Minute<br>WT | 20 Minute<br>WT | 10 Minute<br>DT | 20 Minute<br>DT |
|--------|--------|-------------------------------|-----------------|-----------------|-----------------|-----------------|
| Mosai  |        | Profile                       | Catchment       | Catchment       | Catchment       | Catchment       |
| WIUSan | c iype | FIOIIIE                       | Adults 18+      | Adults 18+      | Adults 18+      | Adults 18+      |
|        | 136    | Solid Economy                 | 0               | 0               | 0               | 1,551           |
|        | 137    | Budget Generations            | 0               | 0               | 147             | 3,071           |
|        | 138    | Economical Families           | 0               | 0               | 354             | 6,276           |
|        | 139    | Families on a Budget          | 0               | 0               | 736             | 5,246           |
|        | J40    | Value Rentals                 | 0               | 0               | 240             | 3,028           |
|        | J41    | Youthful Endeavours           | 0               | 0               | 169             | 1,981           |
|        | J42    | Midlife Renters               | 0               | 0               | 527             | 4,405           |
|        | J43    | Renting Rooms                 | 0               | 0               | 475             | 12,766          |
|        | K44    | Inner City Stalwarts          | 0               | 0               | 0               | 0               |
|        | K45    | City Diversity                | 0               | 0               | 0               | 0               |
|        | K46    | High Rise Residents           | 0               | 0               | 0               | 0               |
|        | K47    | Single Essentials             | 0               | 0               | 84              | 1,983           |
|        | K48    | Mature Workers                | 0               | 0               | 460             | 3,436           |
|        | L49    | Flatlet Seniors               | 0               | 0               | 70              | 1,508           |
|        | L50    | Pocket Pensions               | 0               | 0               | 116             | 3,741           |
|        | L51    | <b>Retirement Communities</b> | 0               | 0               | 70              | 973             |
|        | L52    | Estate Veterans               | 0               | 0               | 83              | 2,161           |
|        | L53    | Seasoned Survivors            | 0               | 0               | 0               | 2,897           |
|        | M54    | Down-to-Earth Owners          | 0               | 0               | 6               | 3,251           |
|        | M55    | Back with the Folks           | 0               | 0               | 37              | 4,150           |
|        | M56    | Self Supporters               | 0               | 0               | 280             | 7,268           |
|        | N57    | Community Elders              | 0               | 0               | 0               | 1,451           |
|        | N58    | Culture & Comfort             | 0               | 0               | 0               | 275             |
|        | N59    | Large Family Living           | 0               | 0               | 0               | 5,127           |
|        | N60    | Ageing Access                 | 0               | 0               | 0               | 609             |
|        | 061    | Career Builders               | 0               | 0               | 20              | 1,193           |
|        | 062    | Central Pulse                 | 0               | 0               | 55              | 1,209           |
|        | 063    | Flexible Workforce            | 0               | 0               | 0               | 202             |
|        | 064    | Bus-Route Renters             | 0               | 0               | 109             | 2,179           |
|        | 065    | Learners & Earners            | 0               | 0               | 0               | 5,888           |
|        | 066    | Student Scene                 | 0               | 0               | 0               | 202             |
|        | U99    | Unclassified                  | 0               | 0               | 26              | 2,307           |
|        |        | Tota                          | al 387          | 549             | 14,688          | 213,010         |