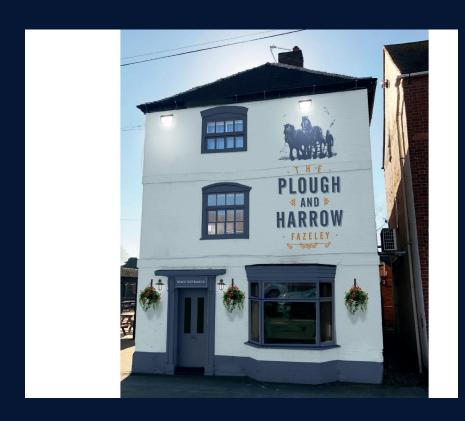

PLOUGH & HARROW, ATHERSTONE STREET, TAMWORTH, B78 3RF

#### Significant refurbishment planned

A complete transformation will turn the Plough & Farrow into an up-market premium local pub. Inside, the pub will be redecorated which will include new lighting, new furniture and new bric-a-brac. We will also be upgrading the trade kitchen and refurbishing the ladies toilets and make repairs to the gents. The main entrance will be enhanced with clear zones for drinking and dining, while while internal alterations will improve links between these two areas. The addition of new fireplaces, feature floors and walls with new bar backfitting adding to the pubs new aesthetic.

#### **SIGNAGE AND EXTERNAL AREA**

#### Works will include:

- Construct new external porch
- Repair works to exsiting pergola Provisional
- Decorate previously decorated Render
- Prepare and re-decorate WINDOWS small panes
- Prepare and re-decorate doors exsiting
- Prepare and re-decorate doors new
- Prepare and re-decorate Fascias & Soffits & Gutters
- Prepare and re-decorate rainwater pipes
- Prepare and stain fencing (picket)
- Prepare and decorate steel pergola/shelter
- Prepare and decoarte childrens play area
- Construct new dwarf garden wall inc all foundation and cartaway works
- New planter boxes small
- New planter boxes large
- Constrcut new external fixed seating (front)
- Constrcut new external fixed seating (secret garden)
- Construct new bespoke curved seating bech around tree
- General landscape works to play area tidy up lawn
- Jet wash existing paved area
- Allow to repaint say 30% of existing paving
- Construct new external porch no detail
- Repair works to exsiting pergola Provisional
- Tidy up, re level and restone carpark
- Sweep existing car park (road sweeper)
- Allow for kerbing detail
- Steel posts for Festoon Lights
- Supply and install new close boarded fencing 1800mm
- Supply and install new double gates inc padlock and ironmongery