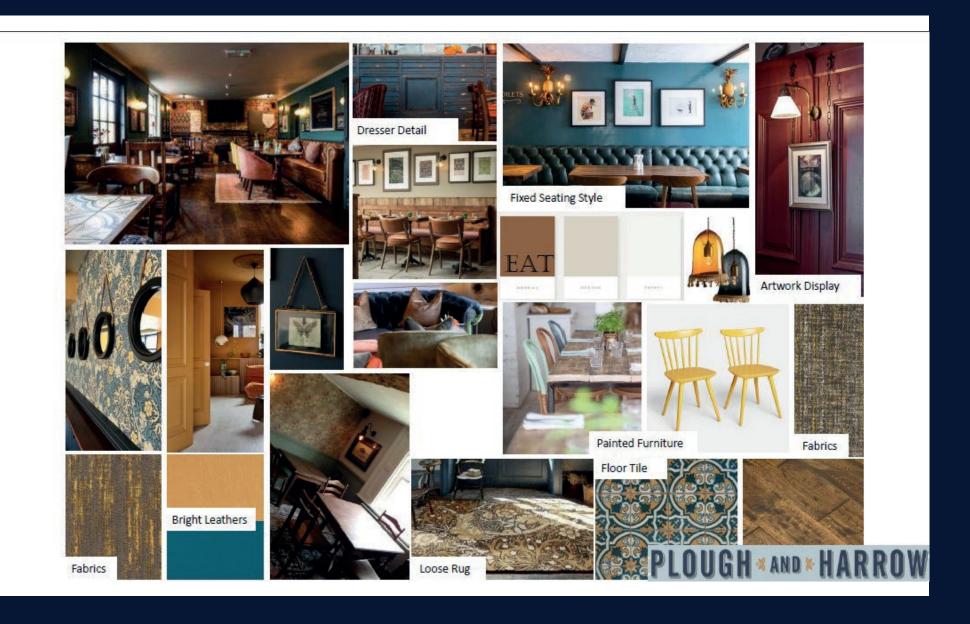

# INTERNAL MOODBOARD

Render

Dulux Heritage
Country Sky

#### **INTERNAL TRADING AREAS**

The ground floor area will be fully refurbished and redecorated. Works will include:

- Supply and fit new external quality hardwood doors
- Overhaul existing retained doors
- Ironmongery to existing and new doors Provisional
- MDF Dado panelling once fixed seating Is removed
- Skirting boards
- Feature screen with mild screen detail tbc
- Mild steel frame devide with curtain screen detail tbc
- Bespoke Fixed drink shelves with tile upstand fixed with wrought iron brackets
- Bespoke Fixed drink stnd/tables with tile upstand fixed with wrought iron brackets and leg support
- Offload furniture etc
- New Fire Surround
- New Fireplace Hearth

#### **BAR SERVERY**

The bar servery area will be fully refurbished and redecorated. Works will include:

- New backfitting upper Spec TBC
- Sundry extras
- Add wide tier display
- Framed mirror 1m2
- Allow for cutting to suit skips, sinks basins engines and the like
- Allow for steel framing
- Alterations to undercounter shelving
- Sub floor preparation as may be required following removal of existing floor coverings -latex
- Supply and lay new feature tiles to pub dining area
- Supply and lay new feature tiles to bar walk area
- Sub floor prep, ply 18mm thick, where required Provisional
- Supply and lay pre finished engineered oak timber flooring
- E.O for perimeter strip
- Entrance mats/walk off mats