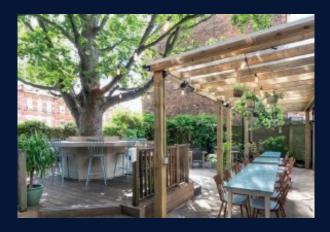

The main patio and smoking area will be enhanced with new furniture and a full redecoration. In addition, a new secret garden will be created off the dining area as an extension to this space. We will also install new signage and lighting. These works will give the pub a much more premium feel and will enable the new licensee to offer a fantastic space throughout the year.

#### Works will include:

- Construct new external porch
- Repair works to exsiting pergola Provisional
- Decorate previously decorated Render
- Prepare and re-decorate WINDOWS small panes
- Prepare and re-decorate doors exsiting
- Prepare and re-decorate doors new
- Prepare and re-decorate Fascias & Soffits & Gutters
- Prepare and re-decorate rainwater pipes
- Prepare and stain fencing (picket)
- Prepare and decorate steel pergola/shelter
- Prepare and decoarte childrens play area
- Construct new dwarf garden wall inc all foundation and cartaway works
- New planter boxes small
- New planter boxes large
- Constrcut new external fixed seating (front)
- Constrcut new external fixed seating (secret garden)
- Construct new bespoke curved seating bech around tree
- General landscape works to play area tidy up lawn
- Jet wash existing paved area
- Allow to repaint say 30% of existing paving
- Construct new external porch no detail
- Repair works to exsiting pergola Provisional
- Tidy up, re level and restone carpark
- Sweep existing car park (road sweeper)
- Allow for kerbing detail
- Steel posts for Festoon Lights
- Supply and install new close boarded fencing 1800mm
- Supply and install new double gates inc padlock and ironmongery