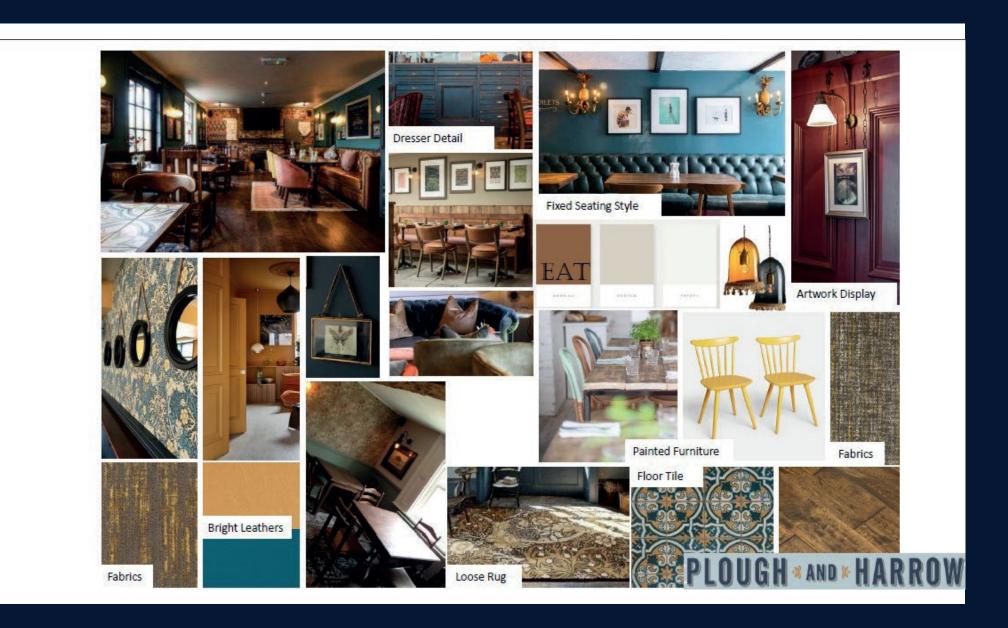

# INTERNAL MOODBOARD

Render

Dulux Heritage
Country Sky

#### **INTERNAL TRADING AREAS**

The ground floor area will be fully refurbished and redecorated. Works will include:

- Supply and fit new external quality hardwood doors
- Overhaul existing retained doors
- Ironmongery to existing and new doors Provisional
- MDF Dado panelling once fixed seating Is removed
- Skirting boards
- Feature screen with mild screen detail tbc
- Mild steel frame devide with curtain screen detail tbc
- Bespoke Fixed drink shelves with tile upstand fixed with wrought iron brackets
- Bespoke Fixed drink stnd/tables with tile upstand fixed with wrought iron brackets and leg support
- Offload furniture etc
- New Fire Surround
- New Fireplace Hearth

#### **BAR SERVERY**

The bar servery area will be fully refurbished and redecorated. Works will include:

- New backfitting upper Spec TBC
- Sundry extras
- Add wide tier display
- Framed mirror 1m2
- Allow for cutting to suit skips, sinks basins engines and the like
- Allow for steel framing
- Alterations to undercounter shelving
- Sub floor preparation as may be required following removal of existing floor coverings -latex
- Supply and lay new feature tiles to pub dining area
- Supply and lay new feature tiles to bar walk area
- Sub floor prep, ply 18mm thick, where required Provisional
- Supply and lay pre finished engineered oak timber flooring
- E.O for perimeter strip
- Entrance mats/walk off mats