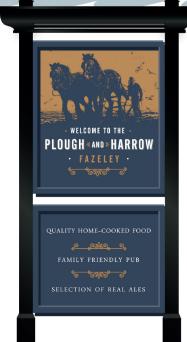

#### **SIGNAGE AND EXTERNAL AREA**

#### Works will include:

- Construct new external porch
- Repair works to exsiting pergola Provisional
- Decorate previously decorated Render
- Prepare and re-decorate WINDOWS small panes
- Prepare and re-decorate doors exsiting
- Prepare and re-decorate doors new
- Prepare and re-decorate Fascias & Soffits & Gutters
- Prepare and re-decorate rainwater pipes
- Prepare and stain fencing (picket)
- Prepare and decorate steel pergola/shelter
- Prepare and decoarte childrens play area
- Construct new dwarf garden wall inc all foundation and cartaway works
- New planter boxes small
- New planter boxes large
- Constrcut new external fixed seating (front)
- Constrcut new external fixed seating (secret garden)
- Construct new bespoke curved seating bech around tree
- General landscape works to play area tidy up lawn
- Jet wash existing paved area
- Allow to repaint say 30% of existing paving
- Construct new external porch no detail
- Repair works to exsiting pergola Provisional
- Tidy up, re level and restone carpark
- Sweep existing car park (road sweeper)
- Allow for kerbing detail
- Steel posts for Festoon Lights
- Supply and install new close boarded fencing 1800mm
- Supply and install new double gates inc padlock and ironmongery