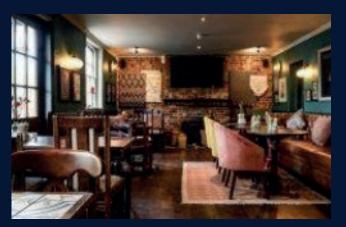

#### Significant refurbishment planned

A complete transformation will turn the Plough & Farrow into an up-market premium local pub. Inside, the pub will be redecorated which will include new lighting, new furniture and new bric-a-brac. We will also be upgrading the trade kitchen and refurbishing the ladies toilets and make repairs to the gents. The main entrance will be enhanced with clear zones for drinking and dining, while while internal alterations will improve links between these two areas. The addition of new fireplaces, feature floors and walls with new bar backfitting adding to the pubs new aesthetic.

#### **INTERNAL TRADING AREAS**

The ground floor area will be fully refurbished and redecorated. Works will include:

- Supply and fit new external quality hardwood doors
- Overhaul existing retained doors
- Ironmongery to existing and new doors Provisional
- MDF Dado panelling once fixed seating Is removed
- Skirting boards
- Feature screen with mild screen detail tbc
- Mild steel frame devide with curtain screen detail tbc
- Bespoke Fixed drink shelves with tile upstand fixed with wrought iron brackets
- Bespoke Fixed drink stnd/tables with tile upstand fixed with wrought iron brackets and leg support
- Offload furniture etc
- New Fire Surround
- New Fireplace Hearth

#### **BAR SERVERY**

The bar servery area will be fully refurbished and redecorated. Works will include:

- New backfitting upper Spec TBC
- Sundry extras
- Add wide tier display
- Framed mirror 1m2
- Allow for cutting to suit skips, sinks basins engines and the like
- Allow for steel framing
- Alterations to undercounter shelving
- Sub floor preparation as may be required following removal of existing floor coverings -latex
- Supply and lay new feature tiles to pub dining area
- Supply and lay new feature tiles to bar walk area
- Sub floor prep, ply 18mm thick, where required Provisional
- Supply and lay pre finished engineered oak timber flooring
- E.O for perimeter strip
- Entrance mats/walk off mats