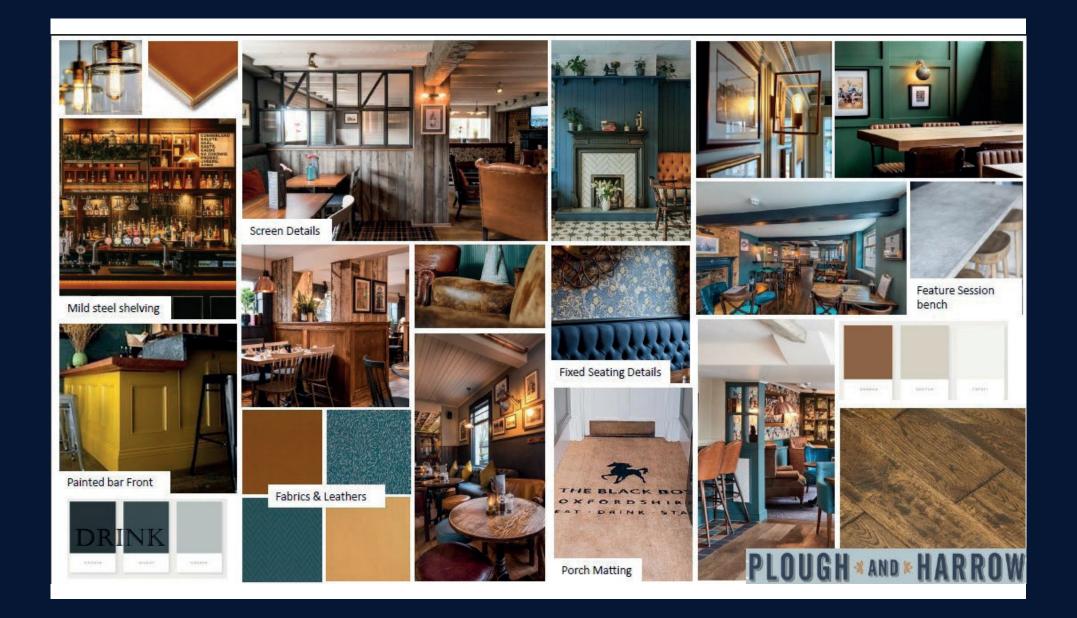

# INTERNAL MOODBOARD

Render

Dulux Heritage
Country Sky

#### **INTERNAL TRADING AREAS**

The ground floor area will be fully refurbished and redecorated. Works will include:

- Supply and fit new external quality hardwood doors
- Overhaul existing retained doors
- Ironmongery to existing and new doors Provisional
- MDF Dado panelling once fixed seating Is removed
- Skirting boards
- Feature screen with mild screen detail tbc
- Mild steel frame devide with curtain screen detail tbc
- Bespoke Fixed drink shelves with tile upstand fixed with wrought iron brackets
- Bespoke Fixed drink stnd/tables with tile upstand fixed with wrought iron brackets and leg support
- Offload furniture etc
- New Fire Surround
- New Fireplace Hearth

#### **BAR SERVERY**

The bar servery area will be fully refurbished and redecorated. Works will include:

- New backfitting upper Spec TBC
- Sundry extras
- Add wide tier display
- Framed mirror 1m2
- Allow for cutting to suit skips, sinks basins engines and the like
- Allow for steel framing
- Alterations to undercounter shelving
- Sub floor preparation as may be required following removal of existing floor coverings -latex
- Supply and lay new feature tiles to pub dining area
- Supply and lay new feature tiles to bar walk area
- Sub floor prep, ply 18mm thick, where required Provisional
- Supply and lay pre finished engineered oak timber flooring
- E.O for perimeter strip
- Entrance mats/walk off mats