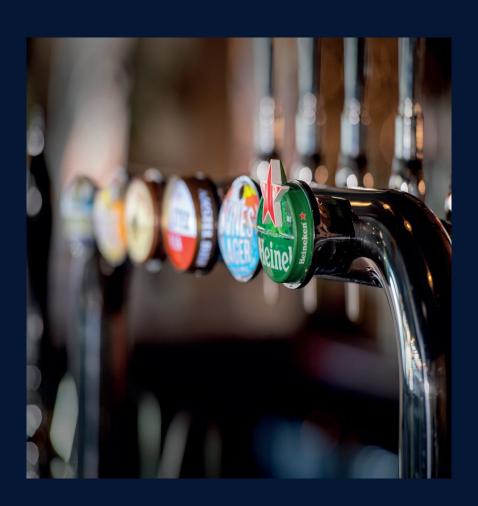

#### **OFFER**

When refurbished, the Plough & Harrow will offer:

- A range of drinks including some premium lagers, cask ale and craft beer
- Ciders, premium spirits, and an extensive wine list
- Up-market pub classics food menu
- A barista-style coffee offer