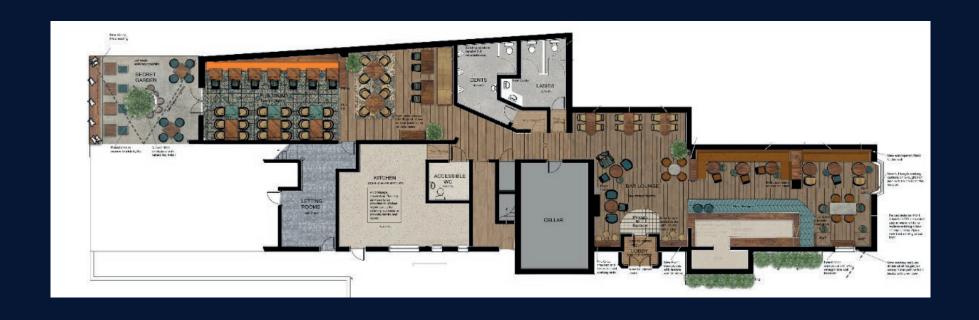

#### **INTERNAL TRADING AREAS**

The ground floor area will be fully refurbished and redecorated. Works will include:

- Supply and fit new external quality hardwood doors
- Overhaul existing retained doors
- Ironmongery to existing and new doors Provisional
- MDF Dado panelling once fixed seating Is removed
- Skirting boards
- Feature screen with mild screen detail tbc
- Mild steel frame devide with curtain screen detail tbc
- Bespoke Fixed drink shelves with tile upstand fixed with wrought iron brackets
- Bespoke Fixed drink stnd/tables with tile upstand fixed with wrought iron brackets and leg support
- Offload furniture etc
- New Fire Surround
- New Fireplace Hearth

#### **BAR SERVERY**

The bar servery area will be fully refurbished and redecorated. Works will include:

- New backfitting upper Spec TBC
- Sundry extras
- Add wide tier display
- Framed mirror 1m2
- Allow for cutting to suit skips, sinks basins engines and the like
- Allow for steel framing
- Alterations to undercounter shelving
- Sub floor preparation as may be required following removal of existing floor coverings -latex
- Supply and lay new feature tiles to pub dining area
- Supply and lay new feature tiles to bar walk area
- Sub floor prep, ply 18mm thick, where required Provisional
- Supply and lay pre finished engineered oak timber flooring
- E.O for perimeter strip
- Entrance mats/walk off mats

#### **TOILETS**

- Stripping Out/Preparation Works
- Remove Low level WC Suite and clear away
- Remove urinals and clear away
- Remove wash hand basin and clear away
- Remove vanity unit
- Remove WC Cubicle
- Remove wall mounted cistern and sparge pipes and clear away
- Remove existing wall coverings and prepare for new finish and clear away
- Remove Vinyl floor coverings inc skirtings and clear away
- Overhaul existing retained doors
- Ironmongery supply
- Skim coat plaster finish
- Wall tiling (dado height) as designer spec
- Dado Mosaic Tile as designer spec
- Supply and lay new vinly flooring to designers spec
- Coved skirtings, 4 mm Altro
- Sub floor preparation as may be required following removal of existing floor coverings -latex
- Sub floor prep, ply 12mm thick, where required Provisional
- New traps & wastes
- New wash hand basin as designers spec
- Vanity Unit; single type
- Vanity Unit; double type
- WC Suite's
- Urinal bowls as designers spec
- Cistern, serving max 3 No. urinals
- Install only soap dispense/toilet roll holders
- Doc M Pack for Disabled WC (prov)
- Dado height panel with sloping hardwood lid IPS unit
- Urinal IPS unit
- Toilet cubicle inc cubicle doors and ironmongery
- Decorate ceiling, doors, above dado

The trade kitchen will be fully refurbished and redecorated. Works will include:

- General stripping out Works
- Remove Vinyl floor coverings inc skirtings and clear away
- Remove existing wall coverings and prepare for new finish and clear away (Prov)
- Ironmongery supply to existing door
- Prepare floor and lay heavy duty levelling screed Altro
- Coved skirtings, 4 mm Altro
- Sundry items
- White rock to all areas Provisional (wash up area)
- Decorate ceiling, woodwork

### **CELLAR**

The cellar will be improved and refurbished. Works will include:

- Allow for remove and dispose of any unwanted fixtures & fittings and general clear out
- Prepare floor and lay heavy duty levelling screed completed with liquid DPM
- Decorate walls, ceiling, woodwork (Anti Fungal Paint)
- Builders Work in Connection with Python Installations/Cellar Cooler
- BWIC with Python Installations