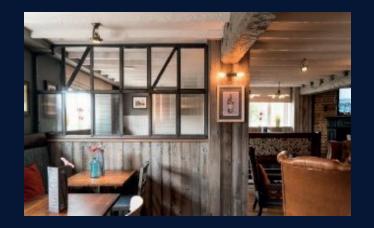

#### Significant refurbishment planned

A complete transformation will turn the Plough & Farrow into an up-market premium local pub. Inside, the pub will be redecorated which will include new lighting, new furniture and new bric-a-brac. We will also be upgrading the trade kitchen and refurbishing the ladies toilets and make repairs to the gents. The main entrance will be enhanced with clear zones for drinking and dining, while while internal alterations will improve links between these two areas. The addition of new fireplaces, feature floors and walls with new bar backfitting adding to the pubs new aesthetic.

#### **INTERNAL TRADING AREAS**

The ground floor area will be fully refurbished and redecorated. Works will include:

- Supply and fit new external quality hardwood doors
- Overhaul existing retained doors
- Ironmongery to existing and new doors Provisional
- MDF Dado panelling once fixed seating Is removed
- Skirting boards
- Feature screen with mild screen detail tbc
- Mild steel frame devide with curtain screen detail tbc
- Bespoke Fixed drink shelves with tile upstand fixed with wrought iron brackets
- Bespoke Fixed drink stnd/tables with tile upstand fixed with wrought iron brackets and leg support
- Offload furniture etc
- New Fire Surround
- New Fireplace Hearth

#### **BAR SERVERY**

The bar servery area will be fully refurbished and redecorated. Works will include:

- New backfitting upper Spec TBC
- Sundry extras
- Add wide tier display
- Framed mirror 1m2
- Allow for cutting to suit skips, sinks basins engines and the like
- Allow for steel framing
- Alterations to undercounter shelving
- Sub floor preparation as may be required following removal of existing floor coverings -latex
- Supply and lay new feature tiles to pub dining area
- Supply and lay new feature tiles to bar walk area
- Sub floor prep, ply 18mm thick, where required Provisional
- Supply and lay pre finished engineered oak timber flooring
- E.O for perimeter strip
- Entrance mats/walk off mats