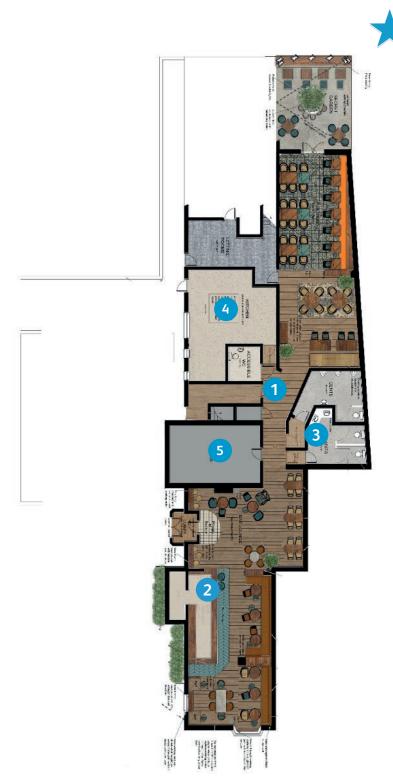

#### Significant refurbishment planned

A complete transformation will turn the Plough & Farrow into an up-market premium local pub. Inside, the pub will be redecorated which will include new lighting, new furniture and new bric-a-brac. We will also be upgrading the trade kitchen and refurbishing the ladies toilets and make repairs to the gents. The main entrance will be enhanced with clear zones for drinking and dining, while while internal alterations will improve links between these two areas. The addition of new fireplaces, feature floors and walls with new bar backfitting adding to the pubs new aesthetic.

The main patio and smoking area will be enhanced with new furniture and a full redecoration. In addition, a new secret garden will be created off the dining area as an extension to this space. We will also install new signage and lighting. These works will give the pub a much more premium feel and will enable the new licensee to offer a fantastic space throughout the year.

#### Serious potential

The planned refurbishment to the Plough & Harrow will allow a new operator to build a reputation as THE best destination pub in the area. The quality of the surroundings, a wealth of visitors to the area, 106 internal and 172 external covers will make this pub stand out well above the competition. All we are looking for is the right operator that understands the intricacies of delivering a quality food and drink offer....

#### **INTERNAL TRADING AREAS**

The ground floor area will be fully refurbished and redecorated. Works will include:

- Supply and fit new external quality hardwood doors
- Overhaul existing retained doors
- Ironmongery to existing and new doors Provisional
- MDF Dado panelling once fixed seating Is removed
- Skirting boards
- Feature screen with mild screen detail tbc
- Mild steel frame devide with curtain screen detail tbc
- Bespoke Fixed drink shelves with tile upstand fixed with wrought iron brackets
- Bespoke Fixed drink stnd/tables with tile upstand fixed with wrought iron brackets and leg support
- Offload furniture etc
- New Fire Surround
- New Fireplace Hearth

#### **BAR SERVERY**

The bar servery area will be fully refurbished and redecorated. Works will include:

- New backfitting upper Spec TBC
- Sundry extras
- Add wide tier display
- Framed mirror 1m2
- Allow for cutting to suit skips, sinks basins engines and the like
- Allow for steel framing
- Alterations to undercounter shelving
- Sub floor preparation as may be required following removal of existing floor coverings -latex
- Supply and lay new feature tiles to pub dining area
- Supply and lay new feature tiles to bar walk area
- Sub floor prep, ply 18mm thick, where required Provisional
- Supply and lay pre finished engineered oak timber flooring
- E.O for perimeter strip
- Entrance mats/walk off mats

#### **TOILETS**

- Stripping Out/Preparation Works
- Remove Low level WC Suite and clear away
- Remove urinals and clear away
- Remove wash hand basin and clear away
- Remove vanity unit
- Remove WC Cubicle
- Remove wall mounted cistern and sparge pipes and clear away
- Remove existing wall coverings and prepare for new finish and clear away
- Remove Vinyl floor coverings inc skirtings and clear away
- Overhaul existing retained doors
- Ironmongery supply
- Skim coat plaster finish
- Wall tiling (dado height) as designer spec
- Dado Mosaic Tile as designer spec
- Supply and lay new vinly flooring to designers spec
- Coved skirtings, 4 mm Altro
- Sub floor preparation as may be required following removal of existing floor coverings -latex
- Sub floor prep, ply 12mm thick, where required Provisional
- New traps & wastes
- New wash hand basin as designers spec
- Vanity Unit; single type
- Vanity Unit; double type
- WC Suite's
- Urinal bowls as designers spec
- Cistern, serving max 3 No. urinals
- Install only soap dispense/toilet roll holders
- Doc M Pack for Disabled WC (prov)
- Dado height panel with sloping hardwood lid IPS unit
- Urinal IPS unit
- Toilet cubicle inc cubicle doors and ironmongery
- Decorate ceiling, doors, above dado