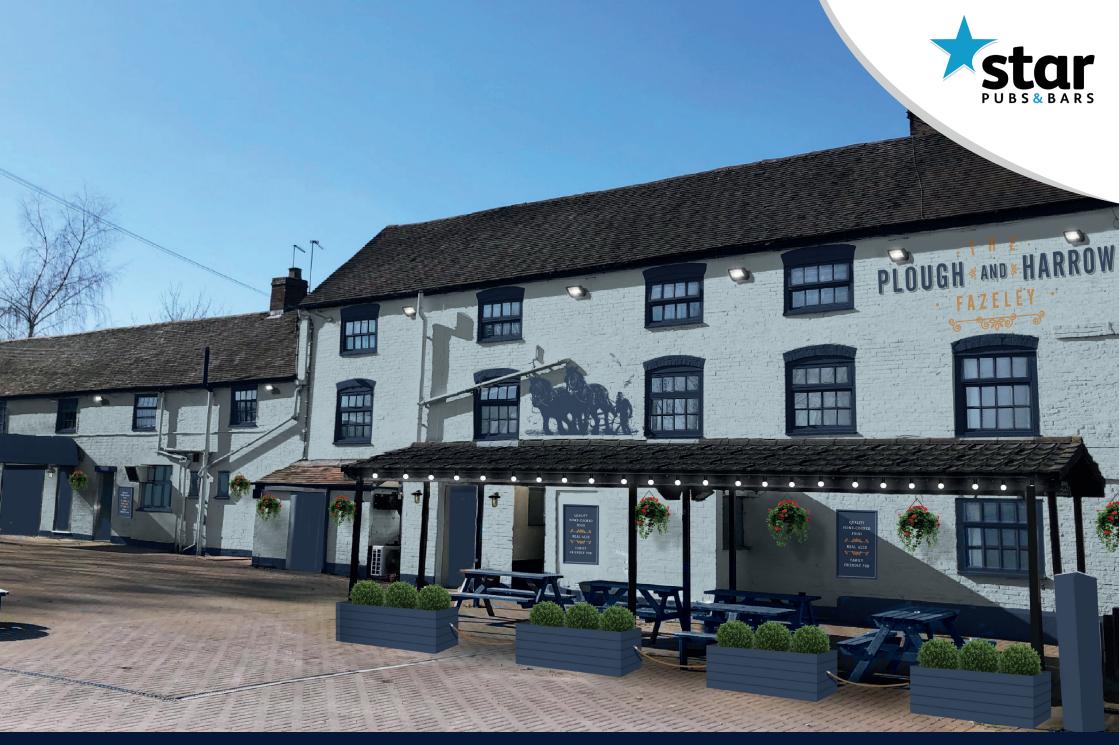

PLOUGH & HARROW, ATHERSTONE STREET, TAMWORTH, B78 3RF

#### **Prominent location**

The Plough & Harrow is located in the popular Tamworth suburb of Fazeley, close to the popular Drayton Manor Theme Park. Fazeley has grown over time to a popular, affluent area on the edge of Tamworth. The pub is only five minutes from Drayton Manor, which attracts some 1.5 million visitors a year. It's a densely populated area with over 7,500 people living withing a 20-minute walk of the pub. In this area is a healthy level of competition and there is a gap in the market for a premium local.

#### Serious potential

The planned refurbishment to the Plough & Harrow will allow a new operator to build a reputation as THE best destination pub in the area. The quality of the surroundings, a wealth of visitors to the area, 106 internal and 172 external covers will make this pub stand out well above the competition. All we are looking for is the right operator that understands the intricacies of delivering a quality food and drink offer....