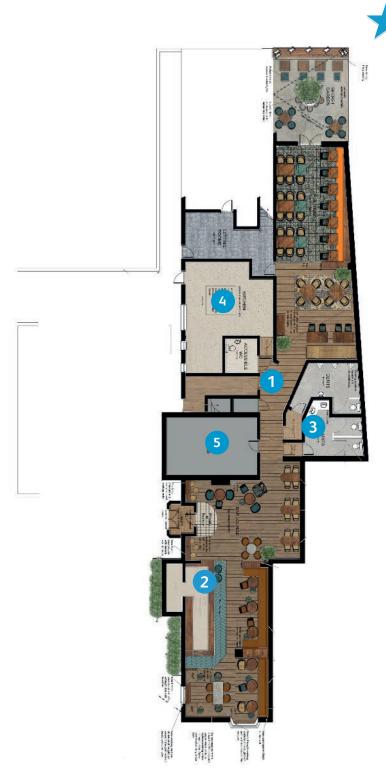

#### Significant refurbishment planned

A complete transformation will turn the Plough & Farrow into an up-market premium local pub. Inside, the pub will be redecorated which will include new lighting, new furniture and new bric-a-brac. We will also be upgrading the trade kitchen and refurbishing the ladies toilets and make repairs to the gents. The main entrance will be enhanced with clear zones for drinking and dining, while while internal alterations will improve links between these two areas. The addition of new fireplaces, feature floors and walls with new bar backfitting adding to the pubs new aesthetic.

The main patio and smoking area will be enhanced with new furniture and a full redecoration. In addition, a new secret garden will be created off the dining area as an extension to this space. We will also install new signage and lighting. These works will give the pub a much more premium feel and will enable the new licensee to offer a fantastic space throughout the year.

#### Serious potential

The planned refurbishment to the Plough & Harrow will allow a new operator to build a reputation as THE best destination pub in the area. The quality of the surroundings, a wealth of visitors to the area, 106 internal and 172 external covers will make this pub stand out well above the competition. All we are looking for is the right operator that understands the intricacies of delivering a quality food and drink offer....

#### **INTERNAL TRADING AREAS**

The ground floor area will be fully refurbished and redecorated. Works will include:

- Supply and fit new external quality hardwood doors
- Overhaul existing retained doors
- Ironmongery to existing and new doors Provisional
- MDF Dado panelling once fixed seating Is removed
- Skirting boards
- Feature screen with mild screen detail tbc
- Mild steel frame devide with curtain screen detail tbc
- Bespoke Fixed drink shelves with tile upstand fixed with wrought iron brackets
- Bespoke Fixed drink stnd/tables with tile upstand fixed with wrought iron brackets and leg support
- Offload furniture etc
- New Fire Surround
- New Fireplace Hearth

#### **BAR SERVERY**

The bar servery area will be fully refurbished and redecorated. Works will include:

- New backfitting upper Spec TBC
- Sundry extras
- Add wide tier display
- Framed mirror 1m2
- Allow for cutting to suit skips, sinks basins engines and the like
- Allow for steel framing
- Alterations to undercounter shelving
- Sub floor preparation as may be required following removal of existing floor coverings -latex
- Supply and lay new feature tiles to pub dining area
- Supply and lay new feature tiles to bar walk area
- Sub floor prep, ply 18mm thick, where required Provisional
- Supply and lay pre finished engineered oak timber flooring
- E.O for perimeter strip
- Entrance mats/walk off mats

#### **TOILETS**

- Stripping Out/Preparation Works
- Remove Low level WC Suite and clear away
- Remove urinals and clear away
- Remove wash hand basin and clear away
- Remove vanity unit
- Remove WC Cubicle
- Remove wall mounted cistern and sparge pipes and clear away
- Remove existing wall coverings and prepare for new finish and clear away
- Remove Vinyl floor coverings inc skirtings and clear away
- Overhaul existing retained doors
- Ironmongery supply
- Skim coat plaster finish
- Wall tiling (dado height) as designer spec
- Dado Mosaic Tile as designer spec
- Supply and lay new vinly flooring to designers spec
- Coved skirtings, 4 mm Altro
- Sub floor preparation as may be required following removal of existing floor coverings -latex
- Sub floor prep, ply 12mm thick, where required Provisional
- New traps & wastes
- New wash hand basin as designers spec
- Vanity Unit; single type
- Vanity Unit; double type
- WC Suite's
- Urinal bowls as designers spec
- Cistern, serving max 3 No. urinals
- Install only soap dispense/toilet roll holders
- Doc M Pack for Disabled WC (prov)
- Dado height panel with sloping hardwood lid IPS unit
- Urinal IPS unit
- Toilet cubicle inc cubicle doors and ironmongery
- Decorate ceiling, doors, above dado