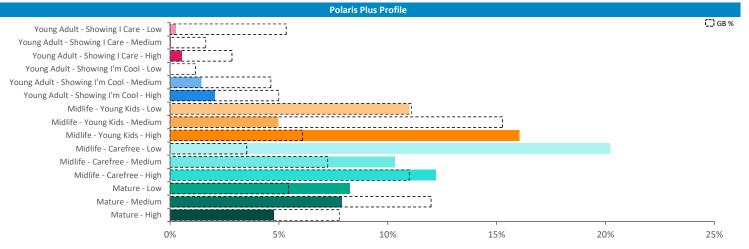

### Polaris Summary - Plough & Harrow Fazeley

Polaris Plus Profile by Catchment

|                                |            |               |             |            | *WT= Walktime  | e, **DT= Drivetime |
|--------------------------------|------------|---------------|-------------|------------|----------------|--------------------|
|                                | P          | opulation Cou | nt          | Inc        | dex vs GB aver | age                |
| Polaris Plus Segment           | 10 min WT* | 20 min WT*    | 20 min DT** | 10 min WT* | 20 min WT*     | 20 min DT**        |
| Young Adult - Showing I Care   |            |               |             |            |                |                    |
|                                | 0          | 0             | 1           | 0          | 0              | 0                  |
| Medium                         | 0          | 0             | 0           | 0          | 0              | 0                  |
| High                           | 0          | 36            | 1,845       | 0          | 11             | 19                 |
| Young Adult - Showing I'm Cool |            |               |             |            |                |                    |
|                                | 0          | 0             | 0           | 0          | 0              | 0                  |
| Medium                         | 40         | 89            | 5,808       | 45         | 25             | 54                 |
| High                           | 81         | 101           | 7,789       | 75         | 23             | 60                 |
| Midlife - Young Kids           |            |               |             |            |                |                    |
| Low                            | 64         | 339           | 33,410      | 24         | 32             | 104                |
| Medium                         | 451        | 1,979         | 43,111      | 125        | 138            | 100                |
| High                           | 623        | 1,487         | 19,348      | 479        | 286            | 124                |
| Midlife - Carefree             |            |               |             |            |                |                    |
| Low                            | 132        | 587           | 9,797       | 161        | 179            | 100                |
|                                | 354        | 1,422         | 31,251      | 218        | 220            |                    |
| High                           | 223        | 1,272         | 35,248      | 85         | 121            | 111                |
| Mature                         |            |               |             |            |                |                    |
| Low                            | 343        | 925           | 20,064      | 240        | 162            | 117                |
| Medium                         | 101        | 928           | 41,998      | 33         | 76             | 115                |
| High                           | 0          | 342           | 36,294      | 0          | 38             | 134                |
| Not Private Households         | 0          | 129           | 3,540       | 0          | 93             | 85                 |
| Total                          | 2,412      | 9,636         | 289,504     |            |                |                    |