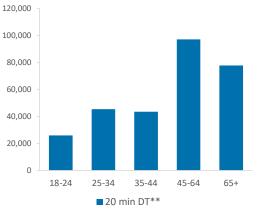

|                                        | Over GB Average                |                         |            |             |                     | *WT= Walktime         | e, **DT= Drivetime |  |
|----------------------------------------|--------------------------------|-------------------------|------------|-------------|---------------------|-----------------------|--------------------|--|
|                                        | Around GB Average              | Catchment Size (Counts) |            |             | Index vs GB Average |                       |                    |  |
|                                        | Under GB Average               | 10 min WT*              | 20 min WT* | 20 min DT** | 10 min WT*          | 20 min WT*            | 20 min DT**        |  |
|                                        |                                |                         |            |             |                     |                       |                    |  |
|                                        | Population                     | 2,963                   | 12,015     | 369,154     | 56                  | 83                    | 97                 |  |
|                                        |                                |                         |            |             | Population & Adults | 18+ index is based or | n all pubs         |  |
|                                        | Adults 18+                     | 2,412                   | 9,636      | 289,504     | 55                  | 54                    | 97                 |  |
|                                        | Competition Pubs               | 4                       | 7          | 353         | 27                  | 22                    | 98                 |  |
|                                        | Adults 18+ per Competition Pub | 603                     | 1,377      | 820         | 73                  | 167                   | 99                 |  |
|                                        | % Adults Likely to Drink       | 82.9%                   | 83.4%      | 83.0%       | 101                 | 101                   | 101                |  |
|                                        |                                |                         |            |             |                     |                       |                    |  |
|                                        | Low                            | 22.3%                   | 19.2%      | 21.9%       | 87                  | 75                    | 85                 |  |
| Affluence                              | Medium                         | 39.2%                   | 45.8%      | 42.2%       | 100                 | 116                   | 107                |  |
|                                        | High                           | 38.4%                   | 33.6%      | 34.7%       | 115                 | 100                   | 104                |  |
| *Affluence does not include Not Privat | e Households                   |                         |            |             |                     |                       |                    |  |
|                                        | 18-24                          | 208                     | 813        | 25,960      | 87                  | 83                    | 87                 |  |
|                                        | 25-34                          | 493                     | 1,590      | 45,348      | 125                 | 100                   | 92                 |  |
| Age Profile                            | 35-44                          | 363                     | 1,410      | 43,380      | 95                  | 91                    | 91                 |  |
|                                        | 45-64                          | 812                     | 3,277      | 97,121      | 107                 | 107                   | 103                |  |
|                                        | 65+                            | 536                     | 2,546      | 77,695      | 95                  | 111                   | 110                |  |