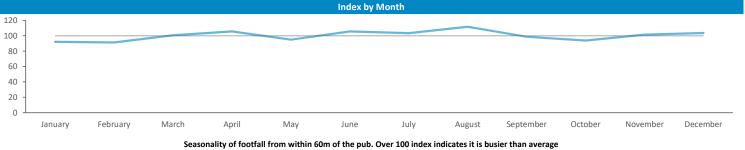

Illustrates how far those seen within 60m of the pub have travelled from their home location to get there

Polaris profile of people passing within 60m of the pub, these represent the potential customers walking past the door