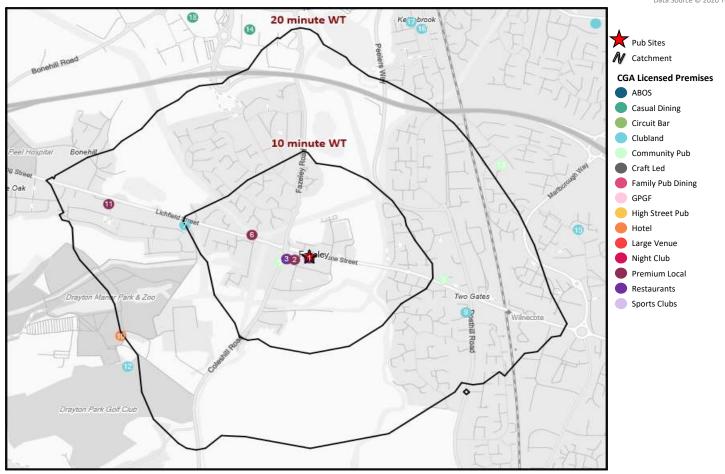

### CGA Summary - Plough & Harrow Fazeley

© 2023 CACI Limited and all other applicable third party notices (CGA) can be found at www.caci.co.uk/copyrightnotices.pdf Data Source © 2020 TomTom

|     |                                          |          | Nearest 20 Pubs       |               |                  |
|-----|------------------------------------------|----------|-----------------------|---------------|------------------|
| Ref | Name                                     | Postcode | Operator              | Segment       | Distance (miles) |
| 1   | Fazeley Park Contemporary Indian Cuisine | B 78 3RF | Independent Free      | Restaurants   | 0.0              |
| 2   | Three Horseshoes                         | B 78 3RD | Star Pubs & Bars      | Premium Local | 0.1              |
| 3   | Peninsular Cantonese Rest                | B 78 3RB | Independent Free      | Restaurants   | 0.1              |
| 3   | Kudos                                    | B 78 3RB | Independent Free      | Restaurants   | 0.1              |
| 5   | Fazeley Inn                              | B 78 3RA | Independent Free      | Community Pub | 0.1              |
| 6   | Three Tuns                               | B 78 3QN | Stonegate Pub Company | Premium Local | 0.2              |
| 7   | Drayton Manor Cricket & Social Club      | B 78 3SJ | Independent Free      | Clubland      | 0.5              |
| 8   | Bulls Head                               | B 77 1HW | Marston's             | Community Pub | 0.5              |
| 9   | Two Gates Working Mens Club              | B 77 1HU | Independent Free      | Clubland      | 0.6              |
| 10  | Drayton Manor Hotel                      | B 78 3TW | Independent Free      | Hotel         | 0.8              |
| 11  | Longwood                                 | B 78 3QP | Marston's             | Premium Local | 0.8              |
| 12  | Drayton Park Golf Club                   | B 78 3TN | Independent Free      | Clubland      | 0.8              |
| 13  | Mercian                                  | B 77 2LA | Independent Free      | Community Pub | 0.8              |
| 14  | Pizza Express                            | B 78 3HB | Hony Capital          | Casual Dining | 0.9              |
| 15  | Belgrave Sports & Social Club            | B 77 2LF | Independent Free      | Clubland      | 1.0              |
| 16  | Kettlebrook Working Mens Club & Ins      | B 77 1AH | Independent Free      | Clubland      | 1.0              |
| 17  | Tamworth Football Club Social Club       | B 77 1AJ | Independent Free      | Clubland      | 1.0              |
| 18  | Nandos                                   | B 78 3HD | Nandos Restaurants    | Casual Dining | 1.0              |
| 19  | Lady Bridge                              | B 78 3HE | Whitbread             | GPGF          | 1.0              |
| 20  | Express By Holiday Inn                   | B 79 7ND | Atlas Hotels          | Hotel         | 1.1              |
|     |                                          |          |                       |               |                  |