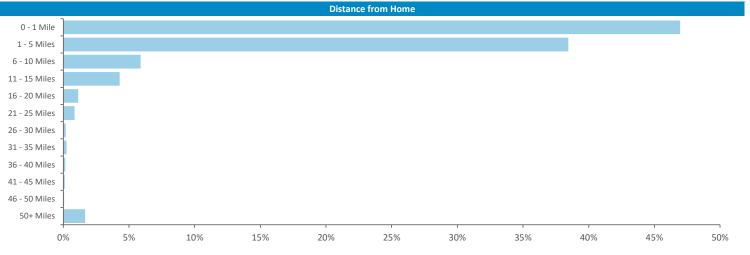

Illustrates how far those seen within 60m of the pub have travelled from their home location to get there

Polaris profile of people passing within 60m of the pub, these represent the potential customers walking past the door