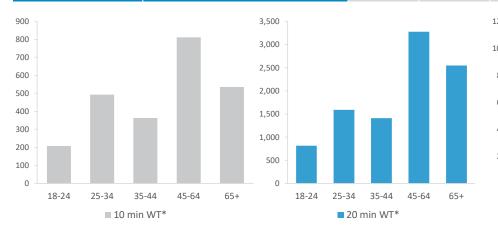

|                                        | Over GB Average                |                         |            |             |                     | *WT= Walktime         | e, **DT= Drivetime |  |
|----------------------------------------|--------------------------------|-------------------------|------------|-------------|---------------------|-----------------------|--------------------|--|
|                                        | Around GB Average              | Catchment Size (Counts) |            |             | Index vs GB Average |                       |                    |  |
|                                        | Under GB Average               | 10 min WT*              | 20 min WT* | 20 min DT** | 10 min WT*          | 20 min WT*            | 20 min DT**        |  |
|                                        |                                |                         |            |             |                     |                       |                    |  |
|                                        | Population                     | 2,963                   | 12,015     | 369,154     | 56                  | 83                    | 97                 |  |
|                                        |                                |                         |            |             | Population & Adults | 18+ index is based or | n all pubs         |  |
|                                        | Adults 18+                     | 2,412                   | 9,636      | 289,504     | 55                  | 54                    | 97                 |  |
|                                        | Competition Pubs               | 4                       | 7          | 353         | 27                  | 22                    | 98                 |  |
|                                        | Adults 18+ per Competition Pub | 603                     | 1,377      | 820         | 73                  | 167                   | 99                 |  |
|                                        | % Adults Likely to Drink       | 82.9%                   | 83.4%      | 83.0%       | 101                 | 101                   | 101                |  |
|                                        |                                |                         |            |             |                     |                       |                    |  |
|                                        | Low                            | 22.3%                   | 19.2%      | 21.9%       | 87                  | 75                    | 85                 |  |
| Affluence                              | Medium                         | 39.2%                   | 45.8%      | 42.2%       | 100                 | 116                   | 107                |  |
|                                        | High                           | 38.4%                   | 33.6%      | 34.7%       | 115                 | 100                   | 104                |  |
| *Affluence does not include Not Privat | e Households                   |                         |            |             |                     |                       |                    |  |
|                                        | 18-24                          | 208                     | 813        | 25,960      | 87                  | 83                    | 87                 |  |
|                                        | 25-34                          | 493                     | 1,590      | 45,348      | 125                 | 100                   | 92                 |  |
| Age Profile                            | 35-44                          | 363                     | 1,410      | 43,380      | 95                  | 91                    | 91                 |  |
|                                        | 45-64                          | 812                     | 3,277      | 97,121      | 107                 | 107                   | 103                |  |
|                                        | 65+                            | 536                     | 2,546      | 77,695      | 95                  | 111                   | 110                |  |