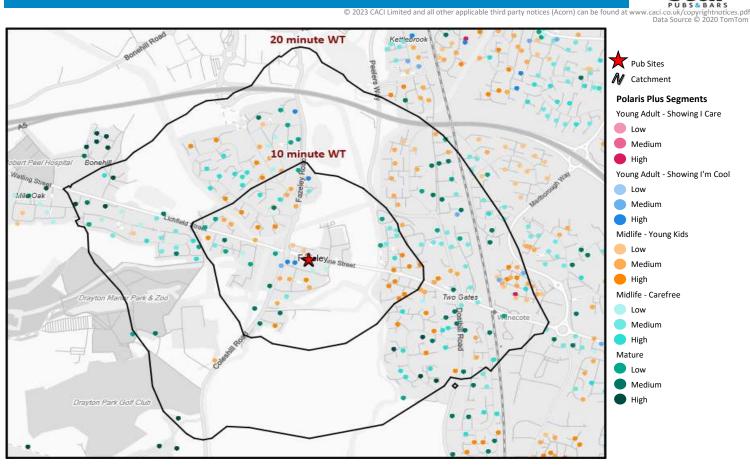

### Polaris Summary - Plough & Harrow Fazeley

Polaris Plus Profile by Catchment

|                                |            |               |             |            | *WT= Walktime  | e, **DT= Drivetime |
|--------------------------------|------------|---------------|-------------|------------|----------------|--------------------|
|                                | P          | opulation Cou | nt          | Inc        | dex vs GB aver | age                |
| Polaris Plus Segment           | 10 min WT* | 20 min WT*    | 20 min DT** | 10 min WT* | 20 min WT*     | 20 min DT**        |
| Young Adult - Showing I Care   |            |               |             |            |                |                    |
|                                | 0          | 0             | 1           | 0          | 0              | 0                  |
| Medium                         | 0          | 0             | 0           | 0          | 0              | 0                  |
| High                           | 0          | 36            | 1,845       | 0          | 11             | 19                 |
| Young Adult - Showing I'm Cool |            |               |             |            |                |                    |
|                                | 0          | 0             | 0           | 0          | 0              | 0                  |
| Medium                         | 40         | 89            | 5,808       | 45         | 25             | 54                 |
| High                           | 81         | 101           | 7,789       | 75         | 23             | 60                 |
| Midlife - Young Kids           |            |               |             |            |                |                    |
| Low                            | 64         | 339           | 33,410      | 24         | 32             | 104                |
| Medium                         | 451        | 1,979         | 43,111      | 125        | 138            | 100                |
| High                           | 623        | 1,487         | 19,348      | 479        | 286            | 124                |
| Midlife - Carefree             |            |               |             |            |                |                    |
| Low                            | 132        | 587           | 9,797       | 161        | 179            | 100                |
|                                | 354        | 1,422         | 31,251      | 218        | 220            |                    |
| High                           | 223        | 1,272         | 35,248      | 85         | 121            | 111                |
| Mature                         |            |               |             |            |                |                    |
| Low                            | 343        | 925           | 20,064      | 240        | 162            | 117                |
| Medium                         | 101        | 928           | 41,998      | 33         | 76             | 115                |
| High                           | 0          | 342           | 36,294      | 0          | 38             | 134                |
| Not Private Households         | 0          | 129           | 3,540       | 0          | 93             | 85                 |
| Total                          | 2,412      | 9,636         | 289,504     |            |                |                    |