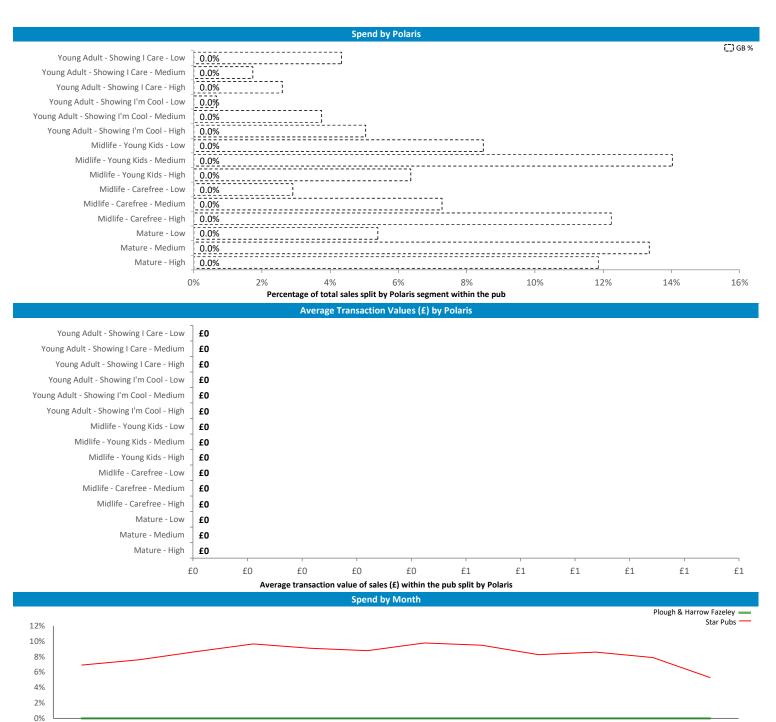

Illustrates how far those seen within 60m of the pub have travelled from their home location to get there

Polaris profile of people passing within 60m of the pub, these represent the potential customers walking past the door