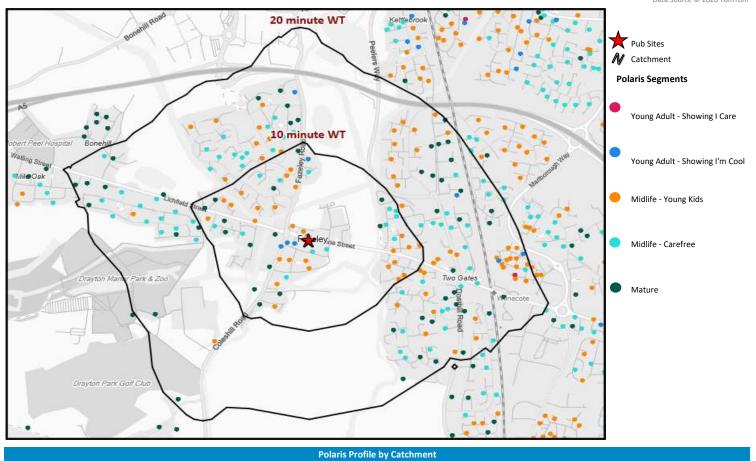

### Polaris Summary - Plough & Harrow Fazeley

© 2023 CACI Limited and all other applicable third party notices (Acorn) can be found at www.caci.co.uk/co Data Source

|                                |            |               |             |            | *WT= Walktime   | e, **DT= Drivetime |
|--------------------------------|------------|---------------|-------------|------------|-----------------|--------------------|
|                                | Р          | opulation Cou | nt          | Inc        | lex vs GB avera | age                |
| Polaris Segment                | 10 min WT* | 20 min WT*    | 20 min DT** | 10 min WT* | 20 min WT*      | 20 min DT**        |
|                                |            |               |             |            |                 |                    |
| Young Adult - Showing I Care   | 0          | 36            | 1,846       | 0          | 4               | 7                  |
| Young Adult - Showing I'm Cool | 121        | 190           | 13,597      | 55         | 21              | 51                 |
| Midlife - Young Kids           | 1,138      | 3,805         | 95,869      | 150        | 126             | 105                |
| Midlife - Carefree             | 709        | 3,281         | 76,296      | 140        | 162             | 125                |
| Mature                         | 444        | 2,195         | 98,356      | 66         | 81              | 121                |
| Not Private Households         | 0          | 129           | 3,540       | 0          | 93              | 85                 |
| Total                          | 2,412      | 9,636         | 289,504     |            |                 |                    |

Illustrates how far those seen within 60m of the pub have travelled from their home location to get there

Polaris profile of people passing within 60m of the pub, these represent the potential customers walking past the door