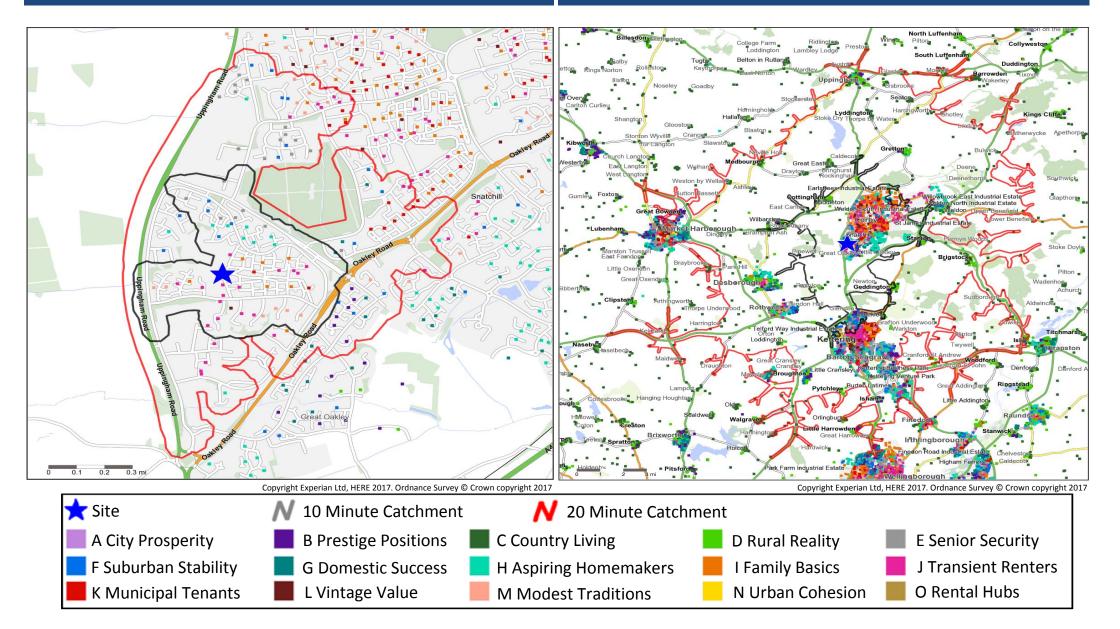

Mosaic Groups in 10 and 20 Minute WT Catchment Areas

Mosaic Groups in 10 and 20 Minute DT Catchment Area

# Adults 18+ by Mosaic Type in Each Catchment

|      |         |                       | 10 Minute<br>WT | 20 Minute<br>WT | 10 Minute<br>DT | 20 Minute<br>DT |
|------|---------|-----------------------|-----------------|-----------------|-----------------|-----------------|
| Mosa | aic Tvp | e Profile             | Catchment       | Catchment       | Catchment       | Catchment       |
|      |         |                       | Adults 18+      | Adults 18+      | Adults 18+      | Adults 18+      |
|      | A01     | World-Class Wealth    | 0               | 0               | 0               | 0               |
|      | A02     | Uptown Elite          | 0               | 0               | 1               | 5               |
|      | A03     | Penthouse Chic        | 0               | 0               | 0               | 0               |
|      | A04     | Metro High-Flyers     | 0               | 0               | 0               | 0               |
|      | B05     | Premium Fortunes      | 0               | 0               | 2               | 2               |
|      | B06     | Diamond Days          | 0               | 0               | 7               | 244             |
|      | B07     | Alpha Families        | 0               | 0               | 235             | 1,864           |
|      | B08     | Bank of Mum and Dad   | 0               | 0               | 401             | 1,841           |
|      | B09     | Empty-Nest Adventure  | 0               | 213             | 685             | 2,227           |
|      | C10     | Wealthy Landowners    | 0               | 0               | 142             | 2,741           |
|      | C11     | Rural Vogue           | 0               | 0               | 78              | 1,588           |
|      | C12     | Scattered Homesteads  | 0               | 0               | 34              | 280             |
|      | C13     | Village Retirement    | 0               | 0               | 914             | 4,549           |
|      | D14     | Satellite Settlers    | 0               | 0               | 1,672           | 7,113           |
|      | D15     | Local Focus           | 0               | 0               | 25              | 3,328           |
|      | D16     | Outlying Seniors      | 0               | 0               | 220             | 3,491           |
|      | D17     | Far-Flung Outposts    | 0               | 0               | 0               | 0               |
|      | E18     | Legacy Elders         | 0               | 2               | 13              | 733             |
|      | E19     | Bungalow Heaven       | 139             | 326             | 1,151           | 4,140           |
|      | E20     | Classic Grandparents  | 52              | 260             | 811             | 3,700           |
|      | E21     | Solo Retirees         | 14              | 14              | 536             | 2,093           |
|      | F22     | Boomerang Boarders    | 33              | 331             | 770             | 1,962           |
|      | F23     | Family Ties           | 0               | 0               | 545             | 1,337           |
|      | F24     | Fledgling Free        | 250             | 553             | 1,113           | 3,570           |
|      | F25     | Dependable Me         | 15              | 78              | 999             | 3,306           |
|      | G26     | Cafés and Catchments  | 0               | 0               | 20              | 31              |
|      | G27     | Thriving Independence | 0               | 0               | 318             | 1,188           |
|      | G28     | Modern Parents        | 0               | 118             | 1,781           | 6,571           |
|      | G29     | Mid-Career Convention | 6               | 213             | 578             | 4,591           |
|      | H30     | Primary Ambitions     | 0               | 12              | 1,857           | 3,009           |
|      | H31     | Affordable Fringe     | 156             | 156             | 1,183           | 4,568           |
|      | H32     | First-Rung Futures    | 118             | 241             | 895             | 3,833           |
|      | H33     | Contemporary Starts   | 0               | 4               | 5,504           | 11,646          |
|      | H34     | New Foundations       | 0               | 0               | 25              | 742             |
|      | H35     | Flying Solo           | 0               | 0               | 62              | 994             |

|        |       |                               | 10 Minute<br>WT | 20 Minute<br>WT | 10 Minute<br>DT | 20 Minute<br>DT |
|--------|-------|-------------------------------|-----------------|-----------------|-----------------|-----------------|
| Mosai  |       | Profile                       | Catchment       | Catchment       | Catchment       | Catchment       |
| WIUSai | стуре | rione                         | Adults 18+      | Adults 18+      | Adults 18+      | Adults 18+      |
|        | 136   | Solid Economy                 | 0               | 0               | 114             | 619             |
|        | 137   | Budget Generations            | 287             | 310             | 1,106           | 1,934           |
|        | 138   | Economical Families           | 367             | 444             | 4,901           | 7,243           |
|        | 139   | Families on a Budget          | 0               | 67              | 2,880           | 4,650           |
|        | J40   | Value Rentals                 | 640             | 824             | 5,088           | 6,588           |
|        | J41   | Youthful Endeavours           | 44              | 44              | 434             | 891             |
|        | J42   | Midlife Renters               | 9               | 94              | 1,291           | 5,772           |
|        | J43   | Renting Rooms                 | 0               | 40              | 1,722           | 6,832           |
|        | K44   | Inner City Stalwarts          | 0               | 0               | 0               | 0               |
|        | K45   | City Diversity                | 0               | 0               | 0               | 0               |
|        | K46   | High Rise Residents           | 0               | 0               | 0               | 0               |
|        | K47   | Single Essentials             | 0               | 95              | 1,523           | 3,028           |
|        | K48   | Mature Workers                | 207             | 779             | 3,629           | 4,282           |
|        | L49   | Flatlet Seniors               | 0               | 0               | 397             | 1,101           |
|        | L50   | Pocket Pensions               | 0               | 0               | 711             | 1,921           |
|        | L51   | <b>Retirement Communities</b> | 0               | 0               | 0               | 1,103           |
|        | L52   | Estate Veterans               | 90              | 100             | 276             | 1,217           |
|        | L53   | Seasoned Survivors            | 0               | 4               | 1,479           | 2,170           |
|        | M54   | Down-to-Earth Owners          | 330             | 541             | 4,615           | 5,172           |
|        | M55   | Back with the Folks           | 0               | 0               | 523             | 1,807           |
|        | M56   | Self Supporters               | 97              | 246             | 765             | 2,600           |
|        | N57   | Community Elders              | 0               | 0               | 0               | 0               |
|        | N58   | Culture & Comfort             | 0               | 0               | 0               | 0               |
|        | N59   | Large Family Living           | 0               | 0               | 0               | 0               |
|        | N60   | Ageing Access                 | 0               | 0               | 9               | 391             |
|        | 061   | Career Builders               | 0               | 0               | 4               | 182             |
|        | 062   | Central Pulse                 | 0               | 0               | 0               | 0               |
|        | 063   | Flexible Workforce            | 0               | 0               | 0               | 0               |
|        | 064   | Bus-Route Renters             | 0               | 0               | 464             | 3,005           |
|        | 065   | Learners & Earners            | 0               | 0               | 0               | 0               |
|        | 066   | Student Scene                 | 0               | 0               | 0               | 0               |
|        | U99   | Unclassified                  | 0               | 0               | 60              | 256             |
|        |       | Total                         | 2,854           | 6,109           | 54,568          | 150,051         |